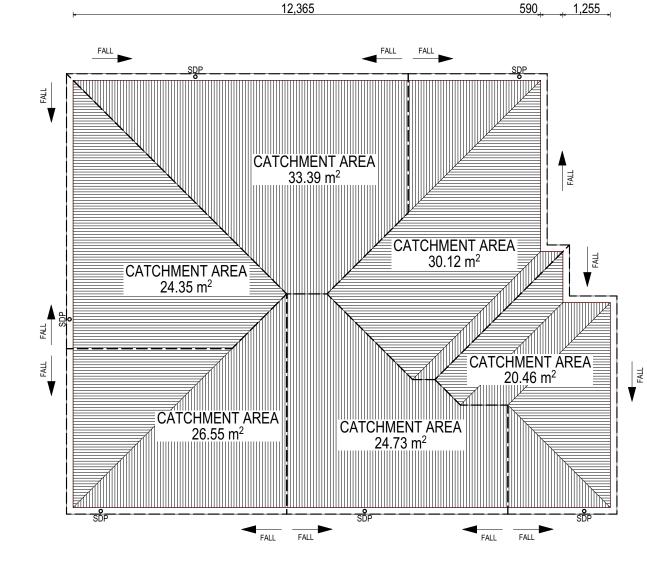

14,210

|                         |        | SPECIFICATION: | REVISION                                             | 0   | DRAWN      | CLIENT:              |                   | HOUSE DESIGN:      |
|-------------------------|--------|----------------|------------------------------------------------------|-----|------------|----------------------|-------------------|--------------------|
|                         |        | DISCOVERY      | 2 DRAFT SALES PLAN                                   | MLG | 22/01/2025 | CASSANDRA HANSSON    | & RHYS QUARRELL   | ASCOT 12           |
|                         | IICOOL | COPYRIGHT:     | 3 DRAFT SALES PLAN - CT-1 UPDATE                     | RT2 | 04/02/2025 | ADDRESS:             |                   | FACADE DESIGN:     |
|                         | nmro   | © 2025         | 4 PRELIM PLANS - INITIAL ISSUE                       | TNG | 17/02/2025 | 4 MATTEO CIRCLE, CLA | REMONT TAS 7011   | CLASSIC            |
|                         | JIIIEO |                | 5 PRELIM PLANS - COLOUR AND VARIATION REF.001 UPDATE |     |            |                      |                   | SHEET TITLE:       |
| Document Set ID: 34781  |        |                | 6 PRELIM PLANS - INITIAL ISSUE - SHADOW DIAGRAMS     | PL1 | 07/04/2025 | 50 / - / 185903      | GLENORCHY COUNCIL | ROOF DRAINAGE PLAN |
| Document Set ID. 547013 |        |                |                                                      |     |            |                      |                   |                    |

11,300

Version: 1, Version Date: 08/04/2025

WHERE DOWNPIPES ARE FURTHER THAN 1.2m AWAY FROM VALLEY REFER TO

POSITION AND QUALITY OF DOWNPIPES

ARE NOT TO BE ALTERED WITHOUT CONSULTATION WITH DESIGNER.

AREA'S SHOWN ARE SURFACE AREAS/ CATCHMENT AREAS, NOT PLAN AREAS

150.52

163.52

159.60

193.12

6300

86

64

3.02

6

Flat Roof Area (excluding gutter and slope factor) (m<sup>2</sup>)

Downpipe roof calculations (as per AS/NZA3500.3:2021)

AS/NZS 3500.3:2021)

Ac / Acdp

from AS/NZS 3500.3:2021) (m<sup>2</sup>)

Ah x Catchment Area Multiplier for slope

Roof Surface Area (includes slope factor, excludes gutter) (m<sup>2</sup>)

Area of roof catchment (including 115mm Slotted Quad Gutter) (m<sup>2</sup>)

(Table 3.4.3.2 from AS/NZS 3500.3:2021) (1.21 for 23° pitch) (m<sup>2</sup>)

Cross sectional area of 57 x 115 Slotted Quad Gutter (mm<sup>2</sup>)

Design Rainfall Intensity (determined from Table E1 from

Catchment area per Downpipe (determined from Figure 3.5(A)

**Roofing Data** 

N.C.C. 7.3.5(2)

Ah

Ac

Ae

DRI

Acdp

Required

Downpipes Downpipes

Provided

| $\sim \sim$       | E  | SOFFIT EAVE VENT                                                | PROPOSED LOCATION<br>CORNER JOINT                                                        | nsson - AC                                                               |  |  |  |
|-------------------|----|-----------------------------------------------------------------|------------------------------------------------------------------------------------------|--------------------------------------------------------------------------|--|--|--|
|                   |    | SUBJECT TO NCC 2022<br>(1 MAY 2023)<br>WATERPROOFING & PLUMBING |                                                                                          |                                                                          |  |  |  |
|                   |    | PLAN ACCEPTAN                                                   |                                                                                          | o Files/71                                                               |  |  |  |
|                   |    | SIGNATURE:                                                      | DATE:                                                                                    | . Drafting\Jol                                                           |  |  |  |
|                   |    | SIGNATURE:                                                      | DATE:                                                                                    | ile Location: G:\Wilson\8. Drafting\Job Files\714100\714183-Hansson - AC |  |  |  |
| THAT YOU WILL NOT |    | PLEASE NOTE THAT VARIATIO<br>AFTER THIS PLAN ACCEPT             |                                                                                          | File Locatior                                                            |  |  |  |
|                   | HO | USE CODE:                                                       | DO NOT SCALE DRAWINGS, USE                                                               | 1                                                                        |  |  |  |
|                   | H  | -WDCASC10SA                                                     | FIGURED DIMENSIONS ONLY. CHECK<br>AND VERIFY DIMENSIONS AND<br>LEVELS PRIOR TO THE       | .038                                                                     |  |  |  |
|                   |    | CADE CODE:<br>WDCASC10CLASA                                     | COMMENCEMENT OF ANY WORK. ALL<br>DISCREPANCIES TO BE REPORTED<br>TO THE DRAFTING OFFICE. | Template Version: 24.038                                                 |  |  |  |
| SHEET<br>9 / 14   |    | ales:<br>100                                                    | 714183                                                                                   | Template '                                                               |  |  |  |