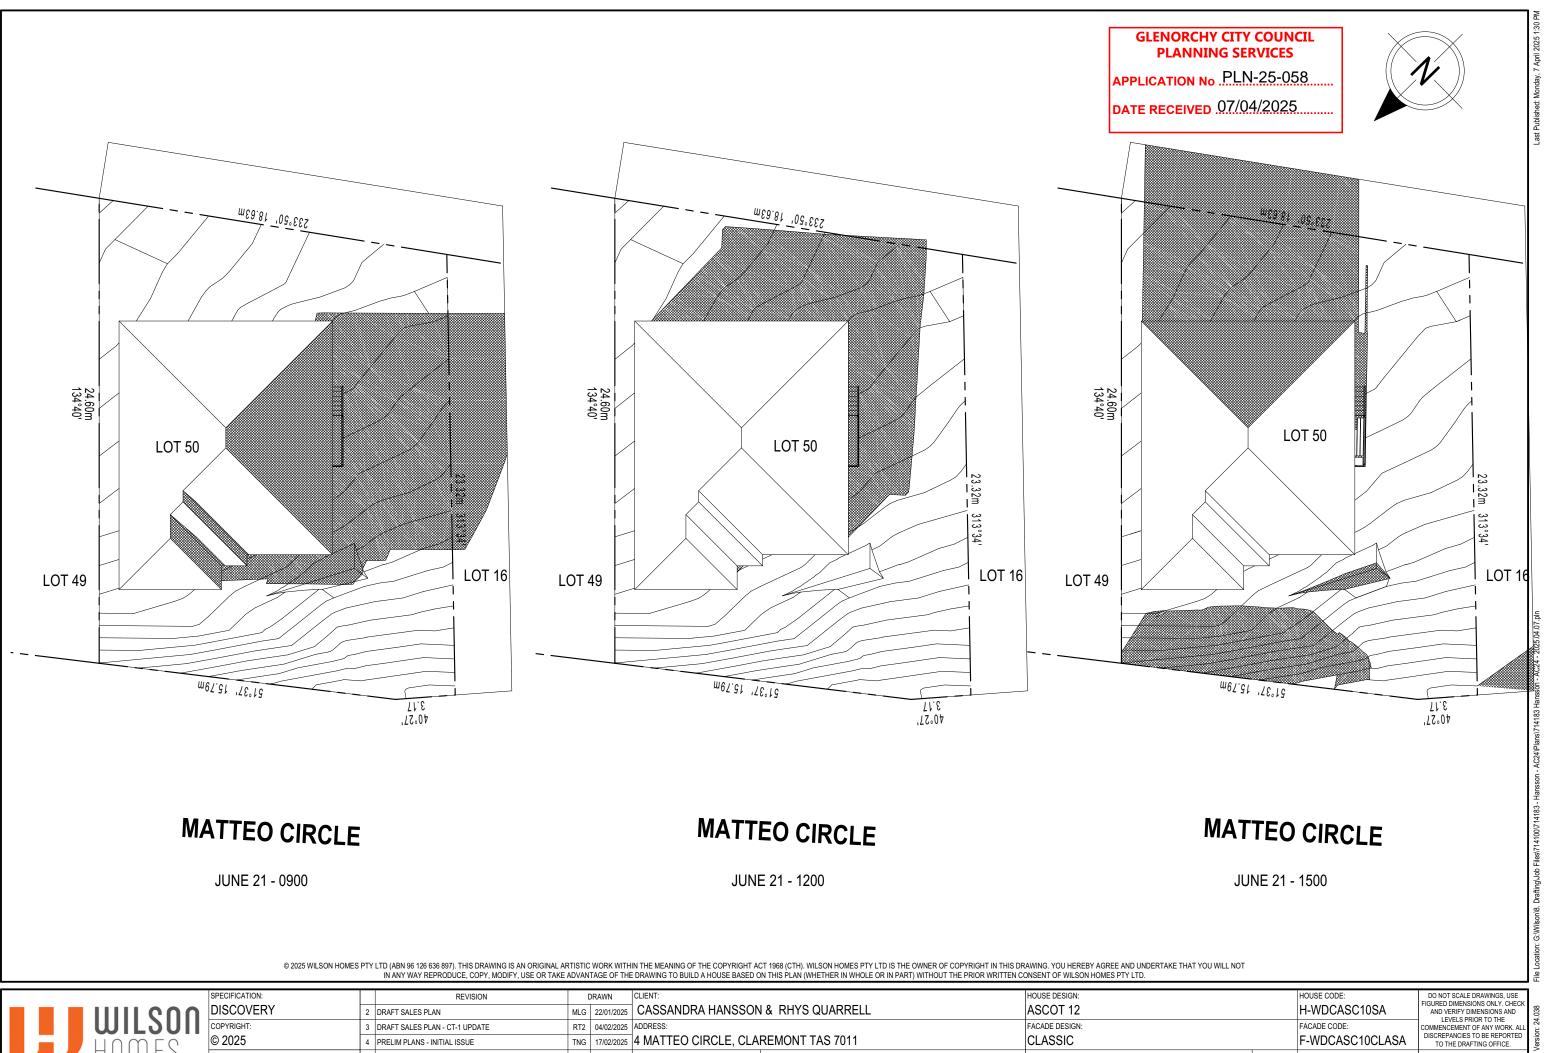

AC24 - 2025.04.07.pln

ans/714183

|                    |                | SPECIFICATION: |     | REVISION                                           | [   | DRAWN      | CLIENT:              |                   | HOUSE DESIGN:             |
|--------------------|----------------|----------------|-----|----------------------------------------------------|-----|------------|----------------------|-------------------|---------------------------|
|                    |                | DISCOVERY      | 2 [ | DRAFT SALES PLAN                                   | MLG | 22/01/2025 | CASSANDRA HANSSON    | I & RHYS QUARRELL | ASCOT 12                  |
|                    | <b>WIL2011</b> | COPYRIGHT:     | 3 [ | DRAFT SALES PLAN - CT-1 UPDATE                     | RT2 | 04/02/2025 | ADDRESS:             |                   | FACADE DESIGN:            |
|                    | UNMEC          | © 2025         | 4 I | PRELIM PLANS - INITIAL ISSUE                       | TNG | 17/02/2025 | 4 MATTEO CIRCLE, CLA | REMONT TAS 7011   | CLASSIC                   |
|                    | HUIIIE2        |                | 5 I | PRELIM PLANS - COLOUR AND VARIATION REF.001 UPDATE | TNG | 24/03/2025 | LOT / SECTION / CT:  | COUNCIL:          | SHEET TITLE:              |
| Cot ID             | - 2470400      |                | 6 I | PRELIM PLANS - INITIAL ISSUE - SHADOW DIAGRAMS     | PL1 | 07/04/2025 | 50 / - / 185903      | GLENORCHY COUNCIL | SHADOW DIAGRAMS - JUNE 21 |
| <br>ocument Set ID | . 3470130      |                |     |                                                    |     |            |                      |                   | ,                         |