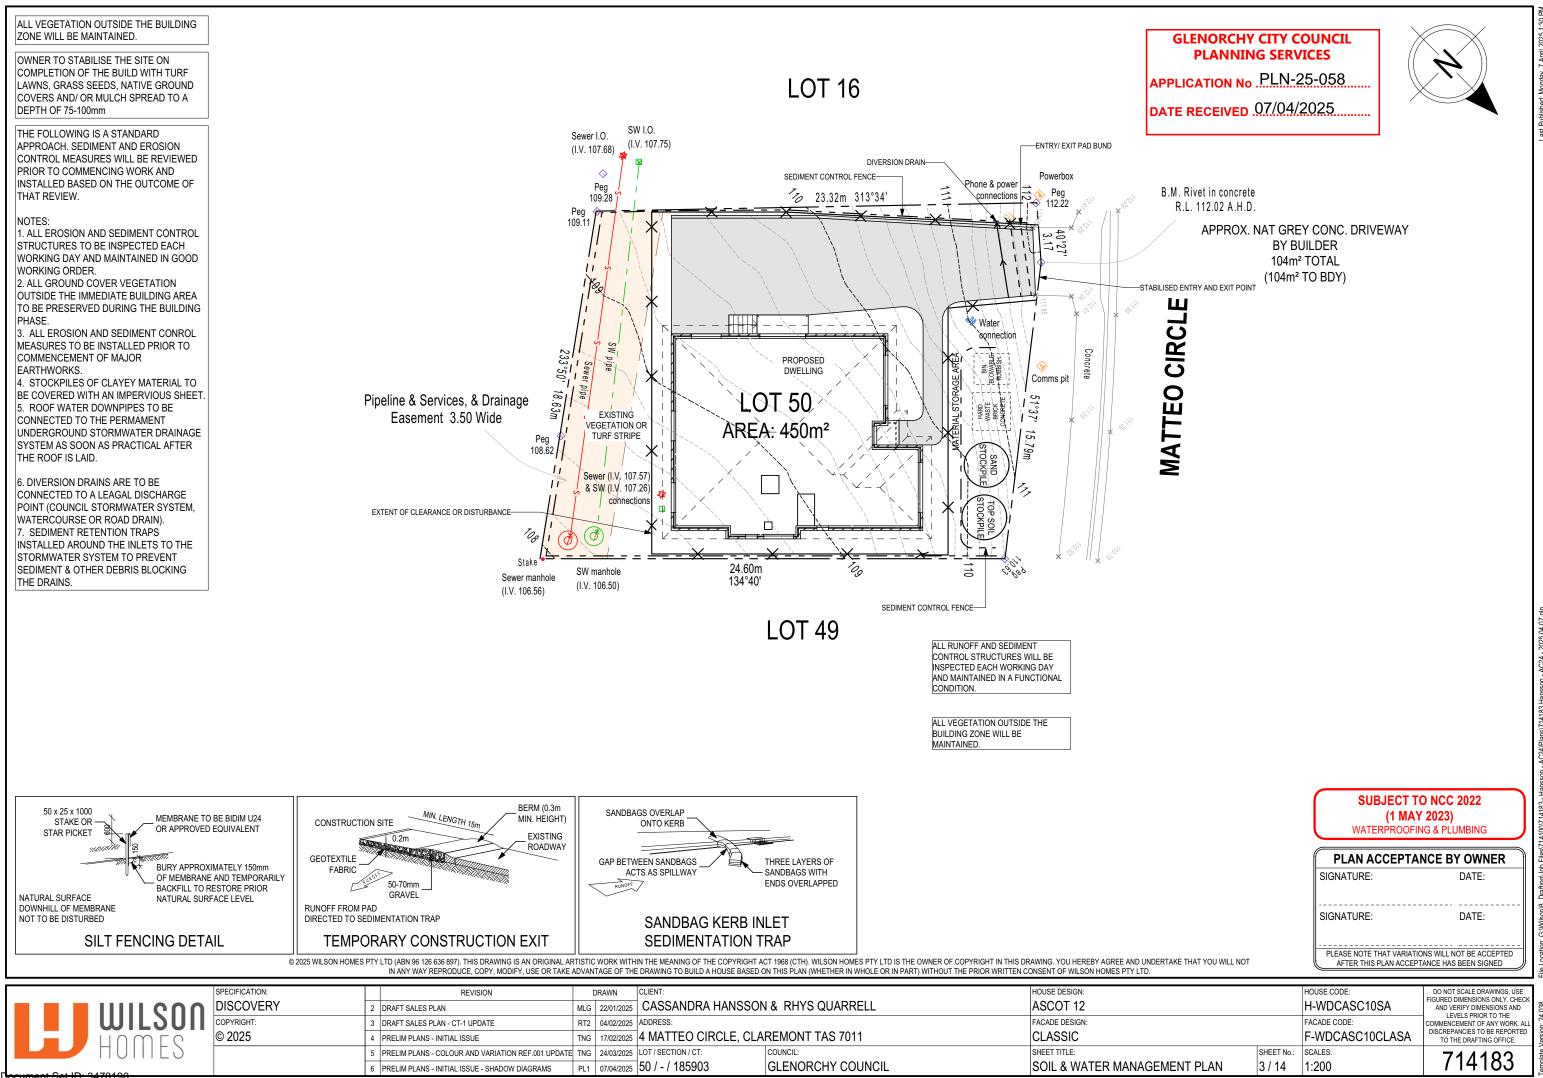

|   |                          |                | _ |                                                    |     |                                                |                |
|---|--------------------------|----------------|---|----------------------------------------------------|-----|------------------------------------------------|----------------|
|   |                          | SPECIFICATION: |   | REVISION                                           | 0   | DRAWN CLIENT:                                  | HOUSE DESIGN:  |
|   |                          | DISCOVERY      | 2 | DRAFT SALES PLAN                                   | MLG | 22/01/2025 CASSANDRA HANSSON & RHYS QUARRELL   | ASCOT 12       |
|   | WILSUII                  | COPYRIGHT:     | 3 |                                                    |     |                                                | FACADE DESIGN: |
|   |                          | © 2025         | 4 | PRELIM PLANS - INITIAL ISSUE                       | TNG | 17/02/2025 4 MATTEO CIRCLE, CLAREMONT TAS 7011 | CLASSIC        |
|   | HUIIES                   |                | 5 | PRELIM PLANS - COLOUR AND VARIATION REF.001 UPDATE |     |                                                | SHEET TITLE:   |
| Г | animent Cet ID: 2470400  |                | 6 | PRELIM PLANS - INITIAL ISSUE - SHADOW DIAGRAMS     | PL1 | 07/04/2025 50 / - / 185903 GLENORCHY COUNCIL   | SITE PLAN      |
| L | Jocument Jet 10. 3470130 |                |   |                                                    |     |                                                |                |