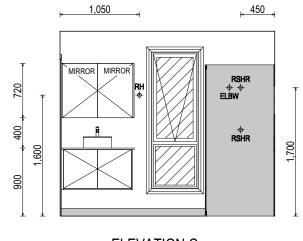

| 71                                | 4183                                                                                                                                                                       |  |  |



ELEVATION A SCALE: 1:50



ELEVATION B SCALE: 1:50









ELEVATION C SCALE: 1:50



ELEVATION D SCALE: 1:50

|                                     | © 2025 WILSON HOMES PTY LTD (ABN 96 126 636 897). THIS DRAWING IS AN ORIGINAL ARTISTIC WORK WITHIN THE MEANING OF THE COPYRIGHT ACT 1968 (CTH). WILSON HOMES PTY LTD IS THE OWNER OF COPYRIGHT IN THIS DRAWING. YOU HEREBY AGREE |
|-------------------------------------|----------------------------------------------------------------------------------------------------------------------------------------------------------------------------------------------------------------------------------|
| ALL DIMENSIONS ARE FRAME DIMENSIONS | IN ANY WAY REPRODUCE, COPY, MODIFY, USE OR TAKE ADVANTAGE OF THE DRAWING TO BUILD A HOUSE BASED ON THIS PLAN (WHETHER IN WHOLE OR IN PART) WITHOUT THE PRIOR WRITTEN CONSENT