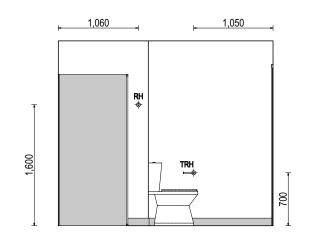

SUBJECT TO NCC 2022

(1 MAY 2023) WATERPROOFING & PLUMBING

|                          | REVISION<br>2 DRAFT SALES PLAN                                                |       |            | CLIENT:<br>CASSANDRA HANSSON & RHYS QUARRELL    | HOUSE DESIGN:<br>ASCOT 12 |
|--------------------------|-------------------------------------------------------------------------------|-------|------------|-------------------------------------------------|---------------------------|
|                          | 3     DRAFT SALES PLAN - CT-1 UPDATE       4     PRELIM PLANS - INITIAL ISSUE |       |            | address:<br>4 MATTEO CIRCLE, CLAREMONT TAS 7011 | FACADE DESIGN:<br>CLASSIC |
| HUIIIE3                  | 5 PRELIM PLANS - COLOUR AND VARIATION REF.001 UPDAT                           |       |            |                                                 | SHEET TITLE:              |
| Document Set ID: 3478198 | 6 PRELIM PLANS - INITIAL ISSUE - SHADOW DIAGRAMS                              | PL1 ( | 07/04/2025 | 50 / - / 185903 GLENORCHY COUNCIL               | KITCHEN DETAILS           |