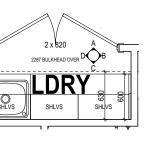

| STOREY                                                            | QTY        | CODE    | TYPE                                                        | HEIGHT | WIDTH       | GLAZING TYPE        | ADDITIONAL I        | NFORMATION     |                                                                |                 |       |                    |             |              |
|-------------------------------------------------------------------|------------|---------|-------------------------------------------------------------|--------|-------------|---------------------|---------------------|----------------|----------------------------------------------------------------|-----------------|-------|--------------------|-------------|--------------|
| OR                                                                |            |         |                                                             |        |             |                     |                     |                |                                                                |                 |       |                    |             |              |
| GROUND FLOOR                                                      | 1          | 1000 SS | SQUARE SET OPENING                                          | 2,155  | 1,000       | N/A                 |                     |                |                                                                |                 |       |                    |             |              |
| GROUND FLOOR                                                      | 5          | 2 x 720 | ROBEMAKER SLIDING                                           | 2,040  | 1,460       | N/A                 |                     |                |                                                                |                 |       |                    |             |              |
| GROUND FLOOR                                                      | 1          | 2 x 720 | SWINGING                                                    | 2,040  | 1,440       | N/A                 |                     |                |                                                                |                 |       |                    |             |              |
| GROUND FLOOR                                                      | 1          | 2 x 820 | SWINGING                                                    | 2,040  | 1,640       | N/A                 |                     |                |                                                                |                 |       |                    |             |              |
| GROUND FLOOR                                                      | 1          | 620     | SWINGING                                                    | 2,040  | 620         | N/A                 |                     |                |                                                                |                 |       |                    |             |              |
| GROUND FLOOR                                                      | 1          | 720     | SWINGING                                                    | 2,040  | 720         | N/A                 | LIFT-OFF HINGE      | S              |                                                                |                 |       |                    |             |              |
| GROUND FLOOR                                                      | 5          | 820     | SWINGING                                                    | 2,040  | 820         | N/A                 |                     |                |                                                                |                 |       |                    |             |              |
| GROUND FLOOR                                                      | 1          | 820 CSD | CAVITY SLIDING                                              | 2,040  | 820         | N/A                 |                     |                |                                                                |                 | PICTL | JRE, TV RECESS AND | D SS WINDOW | OPENINGS     |
| GROUND FLOOR                                                      | 1          | 950 SS  | SQUARE SET OPENING                                          | 2,155  | 950         | N/A                 |                     |                |                                                                |                 | QTY   | ТҮРЕ               | HEIGHT WID  | TH AREA (m²) |
| ER TO SHEET 1 (COVE<br>BUILDING INFORMATIC<br>USTAINABILITY REQUI | N REGA     |         | 2.5 BUSHFIRE REQUIREMENT<br>EET 1 (COVER SHEET) FOR DETAILS |        |             |                     |                     |                |                                                                |                 |       |                    |             |              |
| ITE CLASSIFICATION                                                | ORMATI     | ON      | © 2025 WILSON HOP                                           |        |             |                     |                     |                | IN THE MEANING OF THE COPYRIGI<br>DRAWING TO BUILD A HOUSE BAS |                 |       |                    |             |              |
|                                                                   |            |         | SPECIFICATION:                                              |        |             | REVISION            |                     | DRAWN          | CLIENT:                                                        |                 |       |                    | HOUSE DE    | SIGN:        |
|                                                                   |            | 11000   | DISCOVERY                                                   | 2 DRA  | AFT SALES F | PLAN                |                     | MLG 22/01/2025 | CASSANDRA HANSS                                                | ON & RHYS QUARF | RELL  |                    | ASCO        | Г 12         |
|                                                                   | U          | ILSO    | COPYRIGHT:                                                  | 3 DRA  | AFT SALES F | PLAN - CT-1 UPDATE  |                     | RT2 04/02/2025 | ADDRESS:                                                       |                 |       |                    | FACADE D    | ESIGN:       |
|                                                                   |            | mro     | © 2025                                                      | 4 PRE  | LIM PLANS   | - INITIAL ISSUE     |                     | TNG 17/02/2025 | 4 MATTEO CIRCLE, C                                             | LAREMONT TAS 70 | 11    |                    | CLASS       | SIC          |
|                                                                   |            |         |                                                             | 6 DDF  |             |                     |                     | TNG 24/03/2025 | LOT / SECTION / CT:                                            | COUNCIL:        |       |                    | SHEET TIT   | F.           |
|                                                                   | $+$ $\cup$ | IIILO   |                                                             | 5 PRE  |             | - OOLOON AND VANATI | ON REF. OUT OF DATE |                | 50 / - / 185903                                                | GLENORCHY CO    |       |                    | 0           |              |