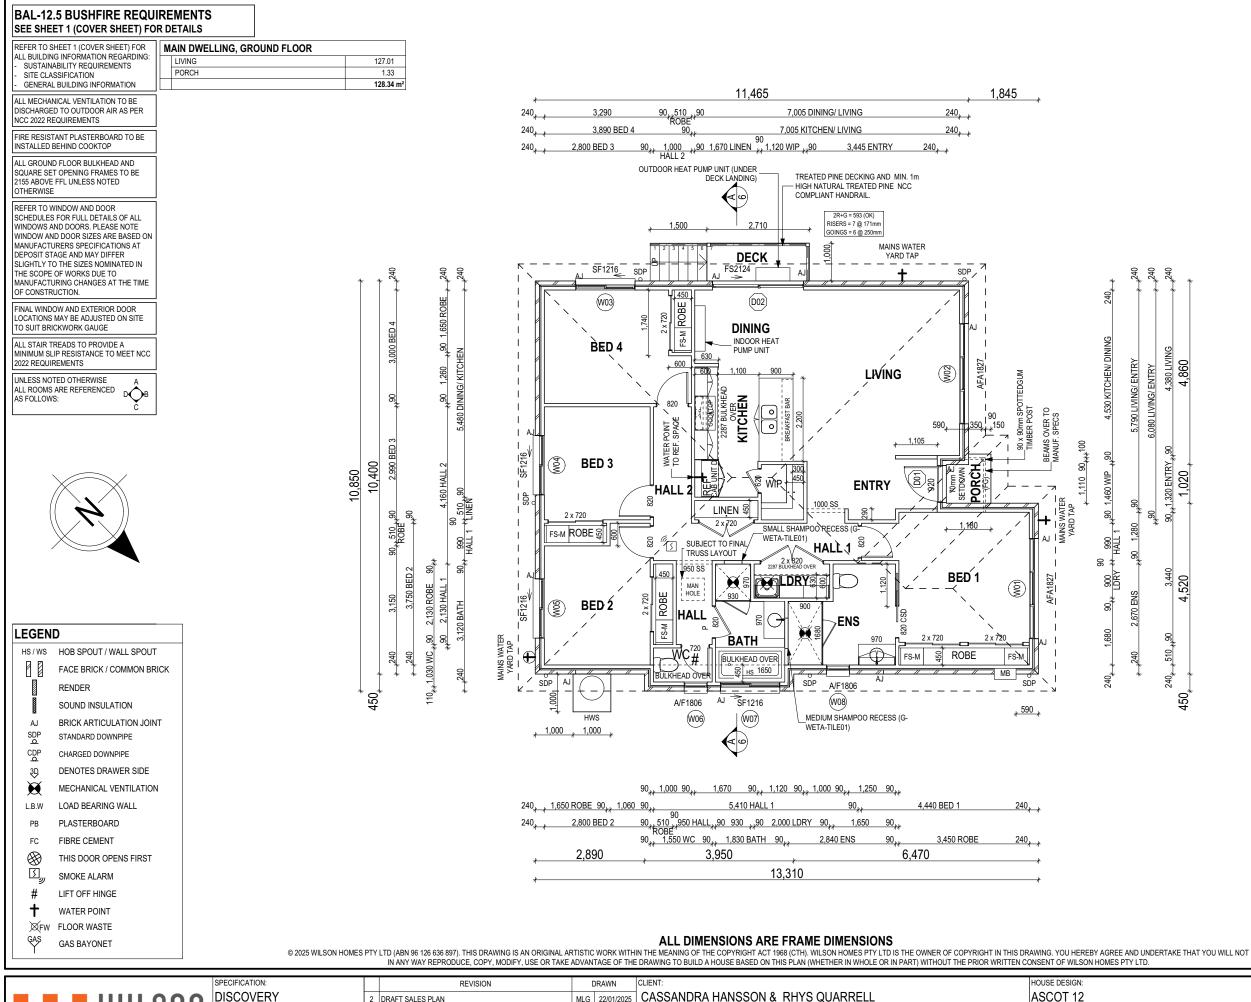

SHEET No.: SCALES:

1:200

4 / 14

714183

|  |                |            | IL VIOION                                            | "   |            | 02121111             |                   |                   |
|--|----------------|------------|------------------------------------------------------|-----|------------|----------------------|-------------------|-------------------|
|  |                | DISCOVERY  | 2 DRAFT SALES PLAN                                   | MLG | 22/01/2025 | CASSANDRA HANSSON    | & RHYS QUARRELL   | ASCOT 12          |
|  | <b>MIT2011</b> | COPYRIGHT: | 3 DRAFT SALES PLAN - CT-1 UPDATE                     | RT2 | 04/02/2025 |                      |                   | FACADE DESIGN:    |
|  | HOMES © 2025   | © 2025     | 4 PRELIM PLANS - INITIAL ISSUE                       | TNG | 17/02/2025 | 4 MATTEO CIRCLE, CLA | REMONT TAS 7011   | CLASSIC           |
|  | HUIIIE2        |            | 5 PRELIM PLANS - COLOUR AND VARIATION REF.001 UPDATE | TNG | 24/03/2025 |                      |                   | SHEET TITLE:      |
|  | 0.470.400      |            | 6 PRELIM PLANS - INITIAL ISSUE - SHADOW DIAGRAMS     | PL1 | 07/04/2025 | 50 / - / 185903      | GLENORCHY COUNCIL | GROUND FLOOR PLAN |

## **GLENORCHY CITY COUNCIL PLANNING SERVICES**

APPLICATION No. PLN-25-058 DATE RECEIVED 07/04/2025

|                      | 4                               |                                                                                                                  |
|----------------------|---------------------------------|------------------------------------------------------------------------------------------------------------------|
|                      | HOUSE CODE:<br>H-WDCASC10SA     | DO NOT SCALE DRAWINGS, USE<br>FIGURED DIMENSIONS ONLY. CHECK<br>AND VERIFY DIMENSIONS AND<br>LEVELS PRIOR TO THE |
|                      | FACADE CODE:<br>F-WDCASC10CLASA | COMMENCEMENT OF ANY WORK. ALL<br>DISCREPANCIES TO BE REPORTED<br>TO THE DRAFTING OFFICE.                         |
| SHEET No.:<br>5 / 14 | scales:<br>1:100                | 714183                                                                                                           |