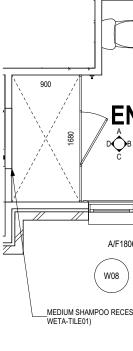

DATE:

DATE:

| STOREY       | ID  | CODE <sup>1</sup> | TYPE     | ROOM   | HEIGHT | WIDTH | PERIMETER |       | FRAME<br>TYPE | BAL<br>RATING | SILL TYPE   | ORIENT. | GLAZING<br>AREA (m <sup>2</sup> ) | ADDITIONAL INFORMATIO       |
|--------------|-----|-------------------|----------|--------|--------|-------|-----------|-------|---------------|---------------|-------------|---------|-----------------------------------|-----------------------------|
| INDOW        |     | 1                 |          |        |        |       |           |       | L             |               | Ľ           | 1       |                                   | 1                           |
| GROUND FLOOR | W01 | AFA1827           | AWNING   | BED 1  | 1,800  | 2,650 | 8,900     | 4.77  | ALUMINIUM     | BAL-12.5      | SNAP HEADER | NW      | 3.93 CLEAR                        | MP 883-883, ROLLER BLINDS 8 |
| GROUND FLOOR | W02 | AFA1827           | AWNING   | LIVING | 1,800  | 2,650 | 8,900     | 4.77  | ALUMINIUM     | BAL-12.5      | SNAP HEADER | NW      | 3.93 CLEAR                        | MP 883-883, ROLLER BLINDS & |
| GROUND FLOOR | W03 | SF1216            | SLIDING  | BED 4  | 1,200  | 1,570 | 5,540     | 1.88  | ALUMINIUM     | BAL-12.5      | ANGLED      | SW      | 1.64 CLEAR                        | ROLLER BLINDS & SHEER RO    |
| GROUND FLOOR | W04 | SF1216            | SLIDING  | BED 3  | 1,200  | 1,570 | 5,540     | 1.88  | ALUMINIUM     | BAL-12.5      | ANGLED      | SE      | 1.64 CLEAR                        | ROLLER BLINDS & SHEER RO    |
| GROUND FLOOR | W05 | SF1216            | SLIDING  | BED 2  | 1,200  | 1,570 | 5,540     | 1.88  | ALUMINIUM     | BAL-12.5      | ANGLED      | SE      | 1.64 CLEAR                        | ROLLER BLINDS & SHEER RO    |
| GROUND FLOOR | W06 | A/F1806           | AWNING   | WC     | 1,800  | 610   | 4,820     | 1.10  | ALUMINIUM     | BAL-12.5      | ANGLED      | NE      | 0.80 OBSCURE, TOUGHENED           | BP 600                      |
| GROUND FLOOR | W07 | SF1216            | SLIDING  | BATH   | 1,200  | 1,570 | 5,540     | 1.88  | ALUMINIUM     | BAL-12.5      | ANGLED      | NE      | 1.64 OBSCURE, TOUGHENED           |                             |
| GROUND FLOOR | W08 | A/F1806           | AWNING   | ENS    | 1,800  | 610   | 4,820     | 1.10  | ALUMINIUM     | BAL-12.5      | ANGLED      | NE      | 0.80 OBSCURE, TOUGHENED           | BP 600                      |
|              |     |                   |          |        |        |       |           | 19.26 |               |               |             |         | 16.02                             |                             |
| OOR          |     | •                 |          |        |        |       | · · · · · |       |               |               |             | •       |                                   | ·                           |
| GROUND FLOOR | D01 | 920               | SWINGING | ENTRY  | 2,097  | 976   | 6,146     | 2.05  | ALUMINIUM     | BAL-12.5      | SNAP HEADER | NW      | 1.41 OBSCURE                      |                             |
| GROUND FLOOR | D02 | FS2124            | SLIDING  | DINING | 2,158  | 2,410 | 9,136     | 5.20  | ALUMINIUM     | BAL-12.5      | SNAP HEADER | SW      | 4.64 CLEAR, TOUGHENED             | ROLLER BLINDS & SHEER RO    |
|              |     |                   |          |        |        |       |           | 7.25  |               |               |             |         | 6.05                              |                             |
|              |     |                   |          |        |        |       |           | 26.51 |               |               |             |         | 22.07                             |                             |