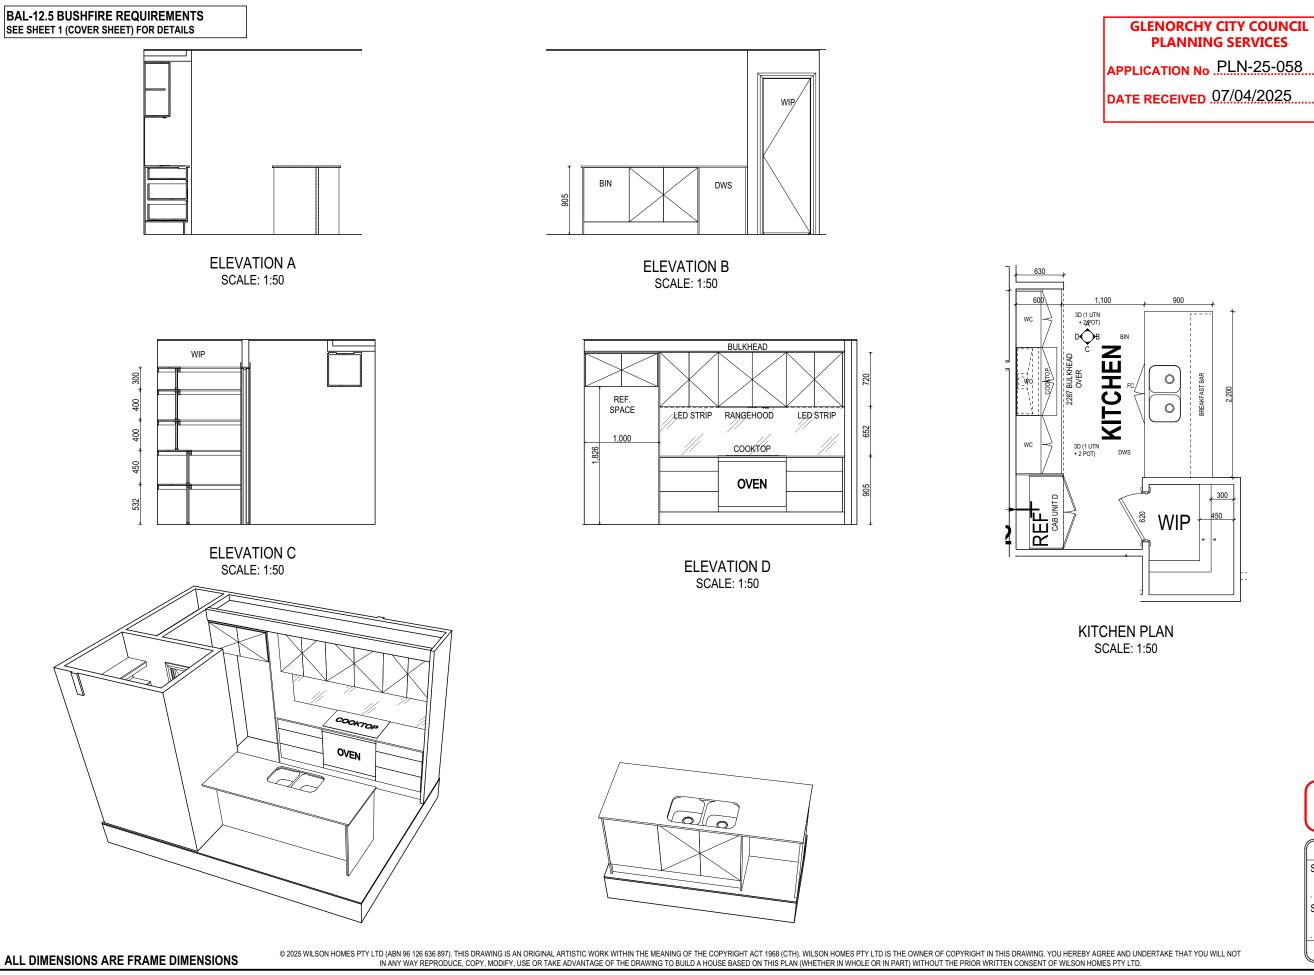

SUBJECT TO NCC 2022

(1 MAY 2023) WATERPROOFING & PLUMBING

|                          | REVISION<br>2 DRAFT SALES PLAN                                                |       |            | CLIENT:<br>CASSANDRA HANSSON & RHYS QUARRELL    | HOUSE DESIGN:<br>ASCOT 12 |
|--------------------------|-------------------------------------------------------------------------------|-------|------------|-------------------------------------------------|---------------------------|
|                          | 3     DRAFT SALES PLAN - CT-1 UPDATE       4     PRELIM PLANS - INITIAL ISSUE |       |            | address:<br>4 MATTEO CIRCLE, CLAREMONT TAS 7011 | FACADE DESIGN:<br>CLASSIC |
| HUIIIE3                  | 5 PRELIM PLANS - COLOUR AND VARIATION REF.001 UPDAT                           |       |            |                                                 | SHEET TITLE:              |
| Document Set ID: 3478198 | 6 PRELIM PLANS - INITIAL ISSUE - SHADOW DIAGRAMS                              | PL1 ( | 07/04/2025 | 50 / - / 185903 GLENORCHY COUNCIL               | KITCHEN DETAILS           |