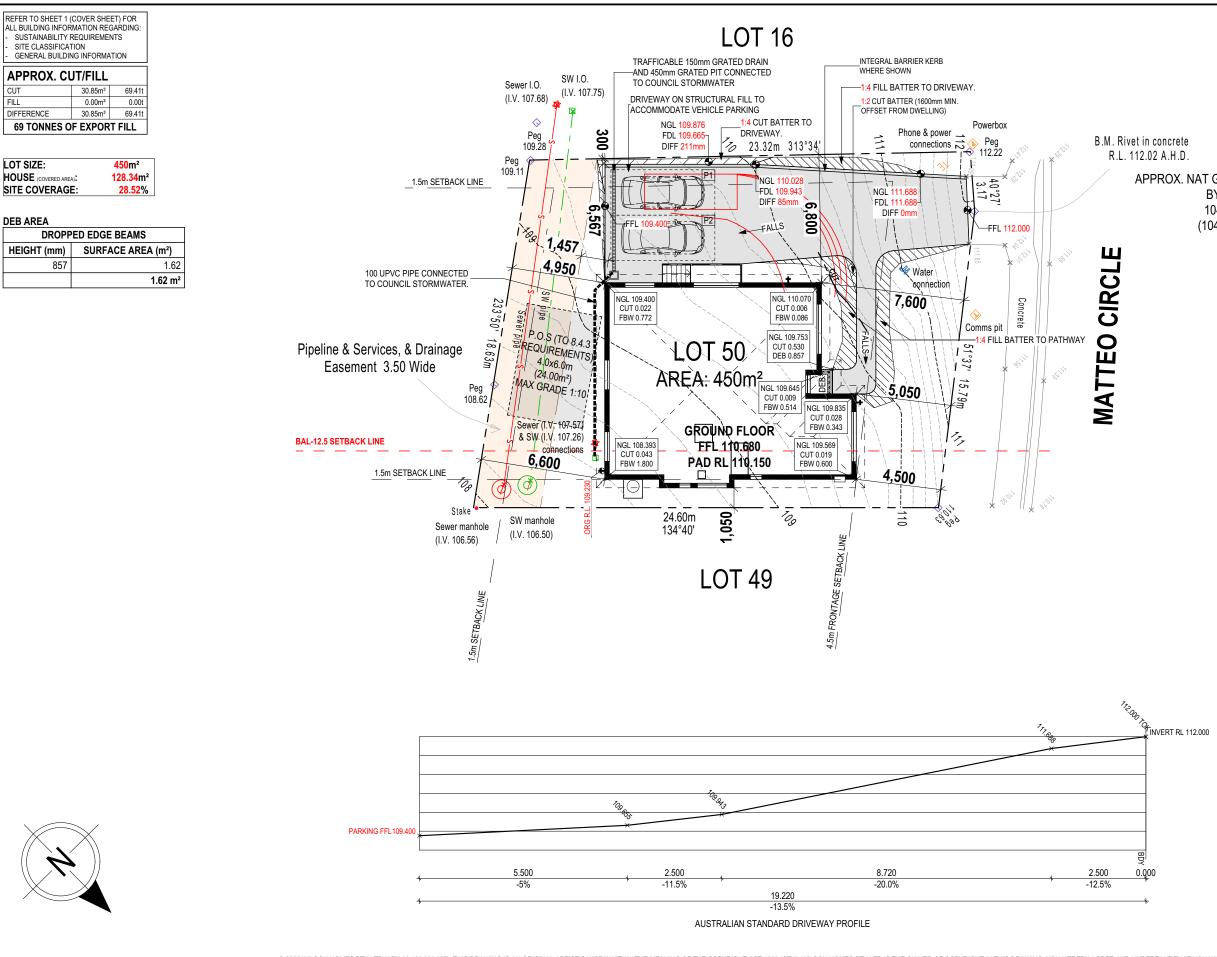

Representations must be received by no later than 11.59 pm on **25/04/2025**, or for postal and hand delivered representations, by 5.00 pm on **25/04/2025**.

| ΠΔ                                                              | AS & NCC COMPLIANCE                                                                                            | 3D PERSPECTIVE                                                                                                                                                                                                                               |                                                                                          |
|-----------------------------------------------------------------|----------------------------------------------------------------------------------------------------------------|----------------------------------------------------------------------------------------------------------------------------------------------------------------------------------------------------------------------------------------------|------------------------------------------------------------------------------------------|
| DA                                                              | ALL CONSTRUCTION TO BE IN ACCORDANCE WITH NCC 2022 AND<br>APPLICABLE AUSTRALIAN STANDARDS AT TIME OF APPROVAL. |                                                                                                                                                                                                                                              |                                                                                          |
| TASMANIAN PLANNING SCHEME                                       | - SLAB IN ACCORDANCE WITH AS 2870. REFER TO ENGINEERS DETAILS                                                  |                                                                                                                                                                                                                                              | BUILDING INFORMATION                                                                     |
|                                                                 | → FOR ALL SLAB DETAILS.<br>→ FOR ALL SLAB DETAILS.<br>→ FOR ALL SLAB DETAILS.<br>→ FOR ALL SLAB DETAILS.       |                                                                                                                                                                                                                                              | GROUND FLOOR TOP OF WALL HEIGHT(S) 2445mm<br>NOTE: CEILING HEIGHT 45mm LOWER THAN TOP OF |
| SHEET INDEX                                                     | - ALL STEEL FRAMING TO BE DESIGNED TO AS 4100-2020 OR AS/NZS 4600-2018.                                        |                                                                                                                                                                                                                                              | ROOF PITCH (U.N.O.) 23.0°                                                                |
| 1 COVER SHEET                                                   | - INSULATION TO BE INSTALLED IN ACCORDANCE WITH NCC 2022 AND                                                   |                                                                                                                                                                                                                                              | ELECTRICITY SUPPLY SINGLE F                                                              |
| 2 SITE PLAN<br>3 SOIL & WATER MANAGEMENT PLAN                   | ALL APPLICABLE AUSTRALIAN STANDARDS.<br>- TERMITE PROTECTION IN ACCORDANCE WITH AS 3660 AND NCC 2022.          |                                                                                                                                                                                                                                              | GAS SUPPLY NONE<br>ROOF MATERIAL SHEET M                                                 |
| 4 SHADOW DIAGRAMS - JUNE 21                                     | - GLAZING IN ACCORDANCE WITH AS 1288 AND NCC 2022.                                                             |                                                                                                                                                                                                                                              | ROOF COLOUR DARK                                                                         |
| 5 GROUND FLOOR PLAN                                             | SMOKE ALARMS IN ACCORDANCE WITH AS 3786 AND NCC 2022.     INTERNAL WATERPROOFING IN ACCORDANCE WITH NCC 2022   |                                                                                                                                                                                                                                              | WALL MATERIAL BRICK VE                                                                   |
| 6 ELEVATIONS / SECTION<br>7 ELEVATIONS                          | HOUSING PROVISIONS PART 10.2.                                                                                  |                                                                                                                                                                                                                                              | SLAB CLASSIFICATION TBC                                                                  |
| 8 WINDOW & DOOR SCHEDULES                                       | - EXTERNAL WATERPROOFING IN ACCORDANCE WITH AS 3740 AND AS 4654.                                               |                                                                                                                                                                                                                                              | INSULATION                                                                               |
| 9 ROOF DRAINAGE PLAN                                            | - WET AREA FLOORS TO FALL TO FLOOR WASTES AT MIN. 1:80 AND MAX.                                                |                                                                                                                                                                                                                                              | ROOF MIN. 50mm FOIL FACED BLANKET UN                                                     |
| 10         FLOOR COVERINGS           11         KITCHEN DETAILS | 1:50 GRADE (IF APPLICABLE).<br>- CONDENSATION MANAGEMENT IN ACCORDANCE WITH NCC 2019.                          |                                                                                                                                                                                                                                              | CEILING R4.1 BATTS (EXCL. GARAGE, ALFRES                                                 |
| 12 BATHROOM DETAILS                                             | - BUILDING SEALING IN ACCORDANCE WITH NCC 2022.     - SERVICES IN ACCORDANCE WITH NCC 2022.                    |                                                                                                                                                                                                                                              | EXT. WALLS R2.0 BATTS (EXCL. GARAGE)<br>WALL WRAP TO ENTIRE HOUSE                        |
| 13 ENSUITE DETAILS                                              | - EARTHWORKS IN ACCORDANCE WITH AS 3798-2007.                                                                  |                                                                                                                                                                                                                                              | INT. WALLS R2.0 BATTS ADJACENT TO GARAGE A                                               |
| 14 LAUNDRY DETAILS                                              | - EXTERNAL WALL WRAP (SARKING) IN ACCORDANCE WITH NCC 2022 (IF APPLICABLE).                                    |                                                                                                                                                                                                                                              | FLOOR AIRCELL FOR B&J                                                                    |
|                                                                 | - EXHAUST FANS DUCTED TO OUTSIDE AIR (IF APPLICABLE).                                                          |                                                                                                                                                                                                                                              |                                                                                          |
| MAIN DWELLING, GROUND FLOOR                                     |                                                                                                                |                                                                                                                                                                                                                                              | GLENORCHY CITY CO                                                                        |
| LIVING 127.01<br>PORCH 1.33                                     | SITE SPECIFIC CONTROLS                                                                                         |                                                                                                                                                                                                                                              | PLANNING SERVI                                                                           |
| 128.34                                                          |                                                                                                                |                                                                                                                                                                                                                                              |                                                                                          |
|                                                                 | ACID SULPHATE SOIL NO<br>BIODIVERSITY NO                                                                       |                                                                                                                                                                                                                                              | APPLICATION No. PLN-2                                                                    |
|                                                                 | BUILDING ENVELOPE YES                                                                                          | NOTE TO OWNER                                                                                                                                                                                                                                |                                                                                          |
|                                                                 | BUSHFIRE BAL-12.5                                                                                              | THESE PLANS MAY FEATURE WORKS THAT ARE EXCLUDED FROM THE SCOPE OF WORKS WITH THE BUILDER, BUT THEY HAVE BEEN INCLUDED IN THESE DRAWINGS TO ASSIST IN THE OVERALL PLANNING AND ASSESSMENT OF THE BUILDING PROJECT. EXAMPLES OF SOME REGULARLY | DATE RECEIVED 07/04/2                                                                    |
|                                                                 | CLIMATE ZONE (NCC) ZONE 7 - COOL TEMPERATE<br>DESIGN WIND CLASSIFICATION N2 (EXPOSED TBC)                      | - EXCLUDED WORKS INCLUDE DRIVEWAYS, RETAINING WALLS, SOLAR PANEL SPACING AND SITE DRAINAGE. PLEASE REFER TO YOUR SCOPE OF                                                                                                                    |                                                                                          |
|                                                                 | ESTATE/DEVELOPER GUIDELINES NO                                                                                 | WORKS AND COLOUR SELECTIONS DOCUMENTATION FOR DETAILS OF INCLUDED WORKS. SOME DETAILS ARE INDICATIVE ONLY FOR EXAMPLE<br>FLOORING, TILING, BRICKWORK AND CLADDING (EXPANSION JOINTS, ORIENTATION AND LAYOUT) AND ARE SUBJECT TO CHANGE.      |                                                                                          |
|                                                                 | FLOOD OVERLAY NO                                                                                               |                                                                                                                                                                                                                                              |                                                                                          |
|                                                                 | HERITAGE NO<br>LANDSLIP HAZARD NO                                                                              |                                                                                                                                                                                                                                              |                                                                                          |
|                                                                 | MINIMUM FLOOR LEVEL NO                                                                                         |                                                                                                                                                                                                                                              |                                                                                          |
|                                                                 | NATURAL ASSET CODE NO                                                                                          |                                                                                                                                                                                                                                              |                                                                                          |
|                                                                 | NOISE ATTENUATION NO                                                                                           |                                                                                                                                                                                                                                              |                                                                                          |
|                                                                 | SALINE SOIL NO<br>SHIELDING FACTOR PS - PARTIAL SHIELDING                                                      |                                                                                                                                                                                                                                              |                                                                                          |
|                                                                 | SITE CLASSIFICATION M                                                                                          | 38 17 Man                                                                                                                                                                                                                                    | V                                                                                        |
|                                                                 | SPECIFIC AREA PLAN OVERLAY NO                                                                                  | 17 MATTEO=CIRCLE                                                                                                                                                                                                                             |                                                                                          |
|                                                                 | TERRAIN CATEGORY TC2.5                                                                                         | - CLE                                                                                                                                                                                                                                        |                                                                                          |
|                                                                 | TOPOGRAPHIC CLASSIFICATION T1 WATERWAY & COASTAL OVERLAY NO                                                    |                                                                                                                                                                                                                                              |                                                                                          |
|                                                                 | WIND REGION A - NORMAL                                                                                         |                                                                                                                                                                                                                                              |                                                                                          |
|                                                                 | WITHIN 1km CALM SALT WATER NO                                                                                  |                                                                                                                                                                                                                                              | wed t                                                                                    |
|                                                                 | VITHIN 50km BREAKING SURF 24.50km<br>ZONING GENERAL RESIDENTIAL                                                |                                                                                                                                                                                                                                              | approve point                                                                            |
|                                                                 |                                                                                                                | 9 10 12 ments.at                                                                                                                                                                                                                             | ng section.                                                                              |
|                                                                 | <b>BUILDING CONTROLS &amp; COMPLIANCE</b>                                                                      | <sup>28</sup> and <sup>10</sup> and <sup>10</sup>                                                                                                                                                                                            | contractional                                                                            |
|                                                                 | CONTROL REQUIRED PROPOSED                                                                                      | 6 32 32 sullowing report cation                                                                                                                                                                                                              | on9 APT                                                                                  |
|                                                                 | SETBACKS                                                                                                       | 28 5 36 34 ethe for BAL mouth plan                                                                                                                                                                                                           |                                                                                          |
|                                                                 | FRONT MIN. 4,500mm 4,500mm                                                                                     | 40 38 one of intention contraction                                                                                                                                                                                                           |                                                                                          |
|                                                                 | SIDE A MIN. 1,500mm 1,050mm                                                                                    | 3 2 44 42 42 20 The documer at inform                                                                                                                                                                                                        |                                                                                          |
|                                                                 | SIDE B         MIN. 1,500mm         6,567mm           REAR         MIN. 1,500mm         4,950mm                | t of one enamints, purply                                                                                                                                                                                                                    |                                                                                          |
|                                                                 | BULK & SCALE                                                                                                   | receipt and cover politore to                                                                                                                                                                                                                |                                                                                          |
|                                                                 | SITE AREA 450m <sup>2</sup>                                                                                    | cure to the ment annectional Bere                                                                                                                                                                                                            |                                                                                          |
|                                                                 | SITE COVERAGE MAX. 50% 28.52%                                                                                  | nior the ease live contract the                                                                                                                                                                                                              |                                                                                          |
|                                                                 | BUILDING HEIGHT MAX. 8,500mm 7,050mm                                                                           | MA' OPERED TONING' SERVIT SUL                                                                                                                                                                                                                |                                                                                          |
|                                                                 | LANDSCAPE<br>NO APPLICABLE CONTROLS                                                                            | 20<br>21<br>21<br>22<br>24<br>11<br>12<br>22<br>24<br>11<br>12<br>22<br>24<br>12<br>22<br>24<br>12<br>22<br>24<br>12<br>22<br>24<br>12<br>22<br>24<br>12<br>23<br>24<br>12<br>24<br>24<br>24<br>24<br>24<br>24<br>24<br>24<br>24<br>2        |                                                                                          |
|                                                                 | EARTHWORKS                                                                                                     | has been of sile location ,                                                                                                                                                                                                                  |                                                                                          |
|                                                                 | CUT DEPTH MAX. 2,000mm 530mm                                                                                   | Plan "rive or cover vestige"                                                                                                                                                                                                                 |                                                                                          |
|                                                                 | FILL DEPTH         MAX. 2,000mm         0mm                                                                    | This inclusion crossile Int                                                                                                                                                                                                                  |                                                                                          |
|                                                                 | ACCESS & AMENITY                                                                                               | at Title "width wical"                                                                                                                                                                                                                       |                                                                                          |
|                                                                 | PARKING SPACES MIN. 2 SPACES 2 SPACES                                                                          | scate uns prodect                                                                                                                                                                                                                            |                                                                                          |
|                                                                 | PRIVATE OPEN SPACE MIN. 24m <sup>2</sup> 24m <sup>2</sup>                                                      | Centilicion Plan Ge                                                                                                                                                                                                                          |                                                                                          |
|                                                                 |                                                                                                                | - division man                                                                                                                                                                                                                               |                                                                                          |
|                                                                 |                                                                                                                |                                                                                                                                                                                                                                              |                                                                                          |