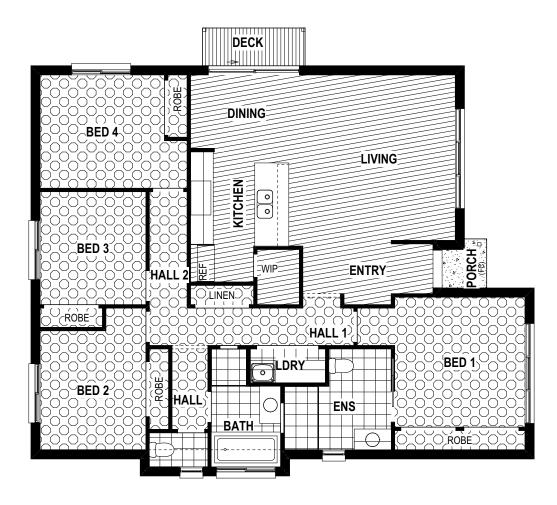

SHEET No.: SCALES:

1:200

4 / 14

714183

|  |                |            | IL VIOION                                            | "   |            | 02121111             |                   |                   |
|--|----------------|------------|------------------------------------------------------|-----|------------|----------------------|-------------------|-------------------|
|  |                | DISCOVERY  | 2 DRAFT SALES PLAN                                   | MLG | 22/01/2025 | CASSANDRA HANSSON    | & RHYS QUARRELL   | ASCOT 12          |
|  | <b>MIT2011</b> | COPYRIGHT: | 3 DRAFT SALES PLAN - CT-1 UPDATE                     | RT2 | 04/02/2025 |                      |                   | FACADE DESIGN:    |
|  | HOMES © 2025   | © 2025     | 4 PRELIM PLANS - INITIAL ISSUE                       | TNG | 17/02/2025 | 4 MATTEO CIRCLE, CLA | REMONT TAS 7011   | CLASSIC           |
|  | HUIIIE2        |            | 5 PRELIM PLANS - COLOUR AND VARIATION REF.001 UPDATE | TNG | 24/03/2025 |                      |                   | SHEET TITLE:      |
|  | 0.470.400      |            | 6 PRELIM PLANS - INITIAL ISSUE - SHADOW DIAGRAMS     | PL1 | 07/04/2025 | 50 / - / 185903      | GLENORCHY COUNCIL | GROUND FLOOR PLAN |

## **GLENORCHY CITY COUNCIL PLANNING SERVICES**

APPLICATION No. PLN-25-058 DATE RECEIVED 07/04/2025

|                      | 4                               |                                                                                                                  |
|----------------------|---------------------------------|------------------------------------------------------------------------------------------------------------------|
|                      | HOUSE CODE:<br>H-WDCASC10SA     | DO NOT SCALE DRAWINGS, USE<br>FIGURED DIMENSIONS ONLY. CHECK<br>AND VERIFY DIMENSIONS AND<br>LEVELS PRIOR TO THE |
|                      | FACADE CODE:<br>F-WDCASC10CLASA | COMMENCEMENT OF ANY WORK. ALL<br>DISCREPANCIES TO BE REPORTED<br>TO THE DRAFTING OFFICE.                         |
| SHEET No.:<br>5 / 14 | scales:<br>1:100                | 714183                                                                                                           |