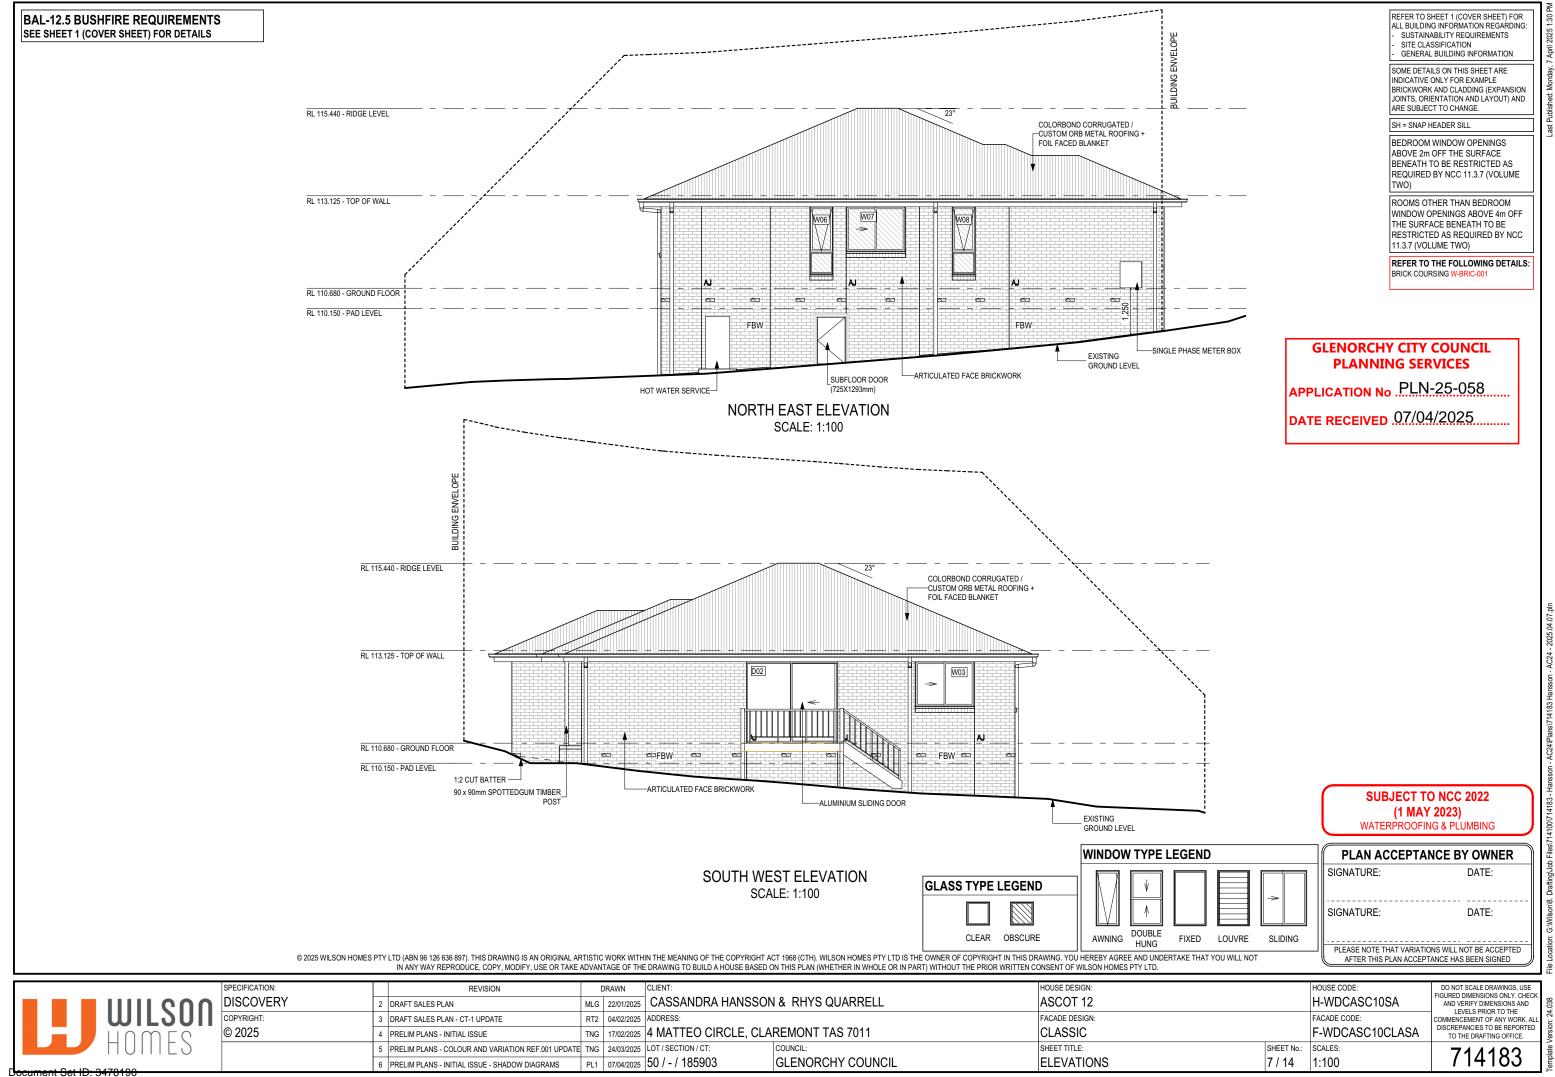

|   |                          |                | _ |                                                    |     |                                                |                |
|---|--------------------------|----------------|---|----------------------------------------------------|-----|------------------------------------------------|----------------|
|   |                          | SPECIFICATION: |   | REVISION                                           | 0   | DRAWN CLIENT:                                  | HOUSE DESIGN:  |
|   |                          | DISCOVERY      | 2 | DRAFT SALES PLAN                                   | MLG | 22/01/2025 CASSANDRA HANSSON & RHYS QUARRELL   | ASCOT 12       |
|   | WILSUII                  | COPYRIGHT:     | 3 |                                                    |     |                                                | FACADE DESIGN: |
|   |                          | © 2025         | 4 | PRELIM PLANS - INITIAL ISSUE                       | TNG | 17/02/2025 4 MATTEO CIRCLE, CLAREMONT TAS 7011 | CLASSIC        |
|   | HUIIES                   |                | 5 | PRELIM PLANS - COLOUR AND VARIATION REF.001 UPDATE |     |                                                | SHEET TITLE:   |
| Г | animent Cet ID: 2470400  |                | 6 | PRELIM PLANS - INITIAL ISSUE - SHADOW DIAGRAMS     | PL1 | 07/04/2025 50 / - / 185903 GLENORCHY COUNCIL   | SITE PLAN      |
| L | Jocument Jet 10. 3470130 |                |   |                                                    |     |                                                |                |