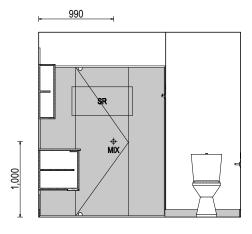

| 71                                | 4183                                                                                                                                                                       |  |  |



ELEVATION A SCALE: 1:50



ELEVATION B SCALE: 1:50









ELEVATION C SCALE: 1:50



ELEVATION D SCALE: 1:50

|                                     | © 2025 WILSON HOMES PTY LTD (ABN 96 126 636 897). THIS DRAWING IS AN ORIGINAL ARTISTIC WORK WITHIN THE MEANING OF THE COPYRIGHT ACT 1968 (CTH). WILSON HOMES PTY LTD IS THE OWNER OF COPYRIGHT IN THIS DRAWING. YOU HEREBY AGREE |
|-------------------------------------|----------------------------------------------------------------------------------------------------------------------------------------------------------------------------------------------------------------------------------|
| ALL DIMENSIONS ARE FRAME DIMENSIONS | IN ANY WAY REPRODUCE, COPY, MODIFY, USE OR TAKE ADVANTAGE OF THE DRAWING TO BUILD A HOUSE BASED ON THIS PLAN (WHETHER IN WHOLE OR IN PART) WITHOUT THE PRIOR WRITTEN CONSENT OF WILSON HOMES F