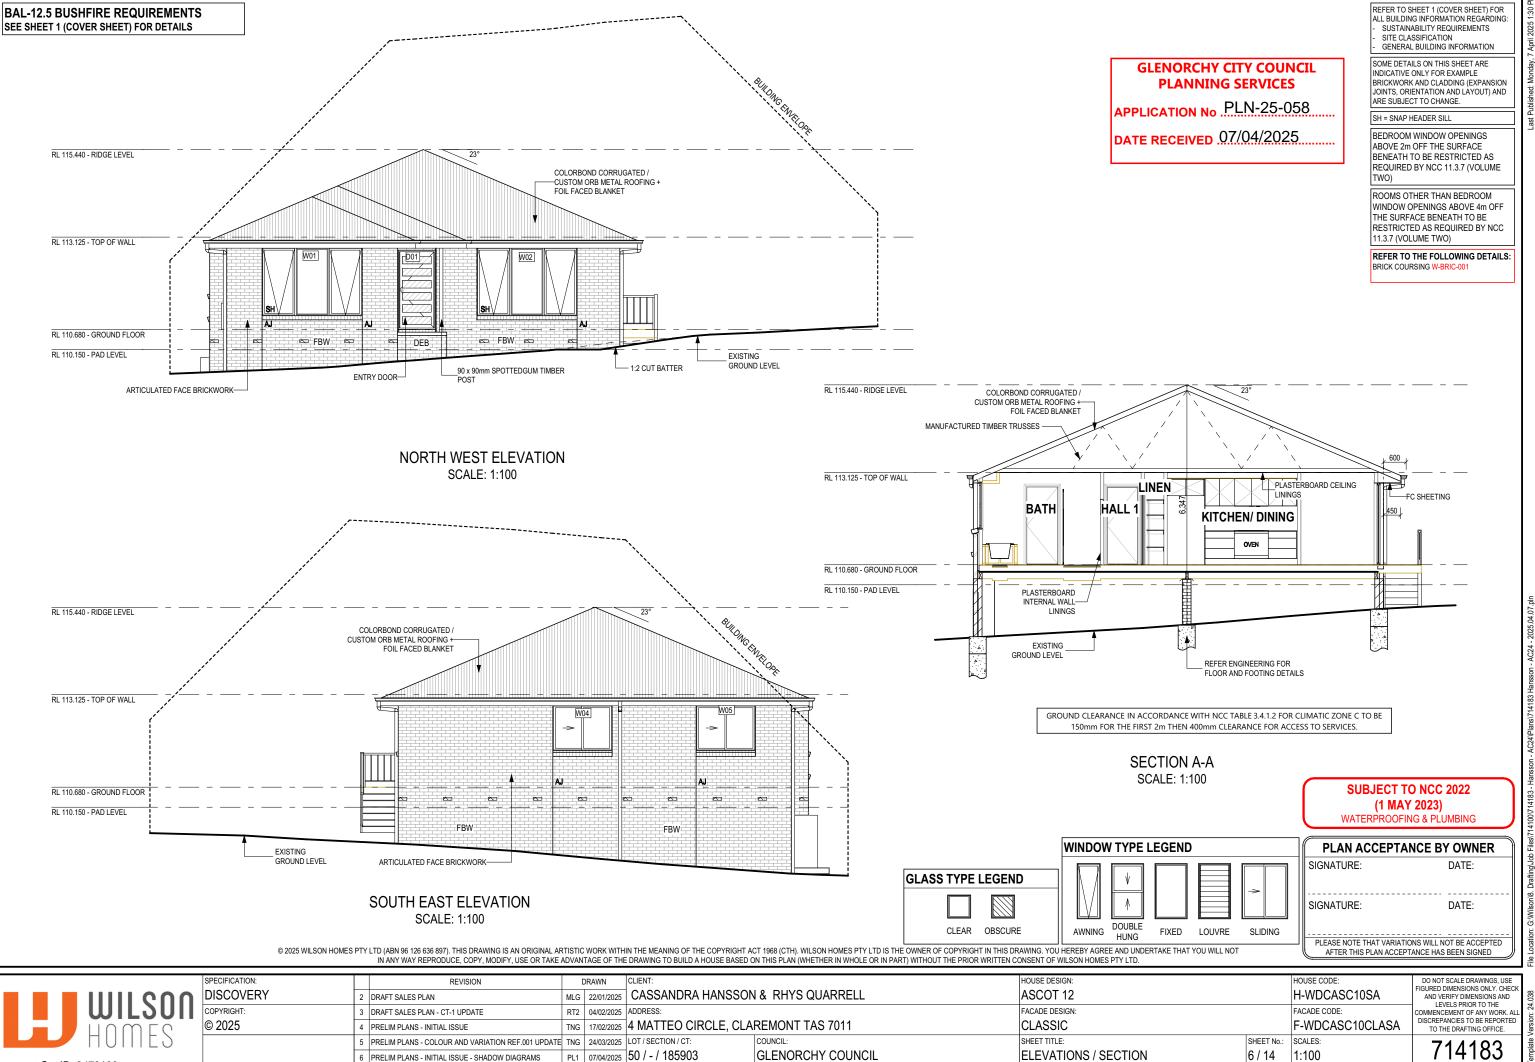

| SPECIFICATION:           | REVISION                                             | DRAWN CLIENT:                       |                   | HOUSE DESIGN:  |
|--------------------------|------------------------------------------------------|-------------------------------------|-------------------|----------------|
|                          | 2 DRAFT SALES PLAN                                   | MLG 22/01/2025 CASSANDRA HANSSO     | N & RHYS QUARRELL | ASCOT 12       |
|                          | 3 DRAFT SALES PLAN - CT-1 UPDATE                     | RT2 04/02/2025 ADDRESS:             |                   | FACADE DESIGN: |
|                          | 4 PRELIM PLANS - INITIAL ISSUE                       | TNG 17/02/2025 4 MATTEO CIRCLE, CLA | AREMONT TAS 7011  | CLASSIC        |
| HUIIE3                   | 5 PRELIM PLANS - COLOUR AND VARIATION REF.001 UPDATE |                                     | COUNCIL:          | SHEET TITLE:   |
| Document Set ID: 3470190 | 6 PRELIM PLANS - INITIAL ISSUE - SHADOW DIAGRAMS     | PL1 07/04/2025 50 / - / 185903      | GLENORCHY COUNCIL | COVER SHEET    |