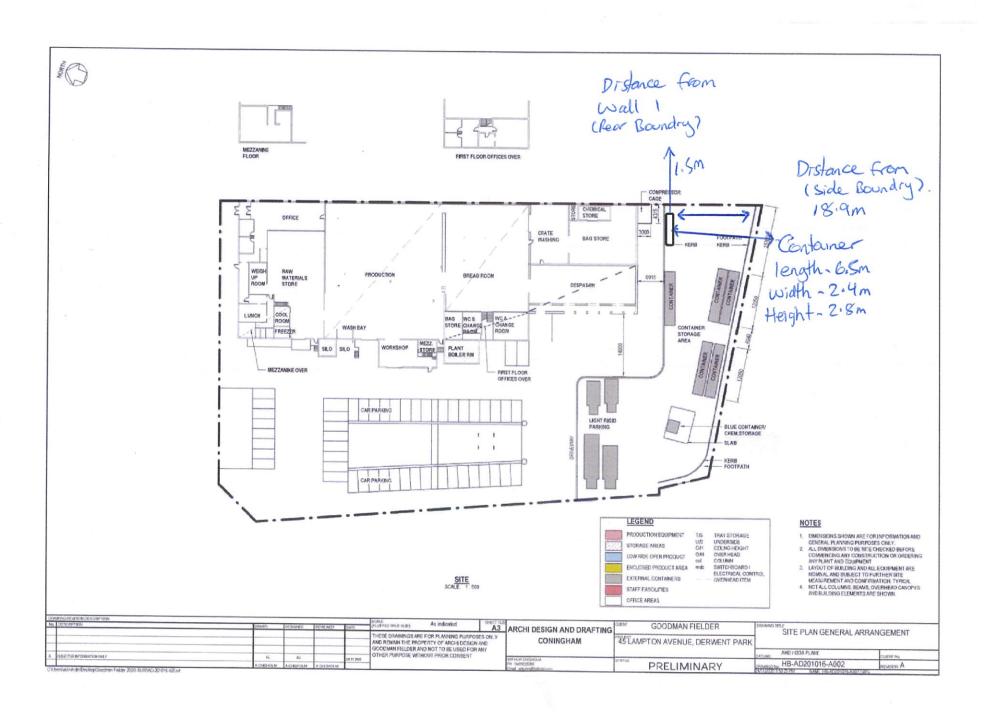

## **DEVELOPMENT APPLICATION**

**APPLICATION NUMBER:** PLN-25-034

**PROPOSED DEVELOPMENT:** Addition to Bakery (Resource Processing)

**LOCATION:** 45 Lampton Avenue Derwent Park

**APPLICANT:** Goodman Fielder Baking