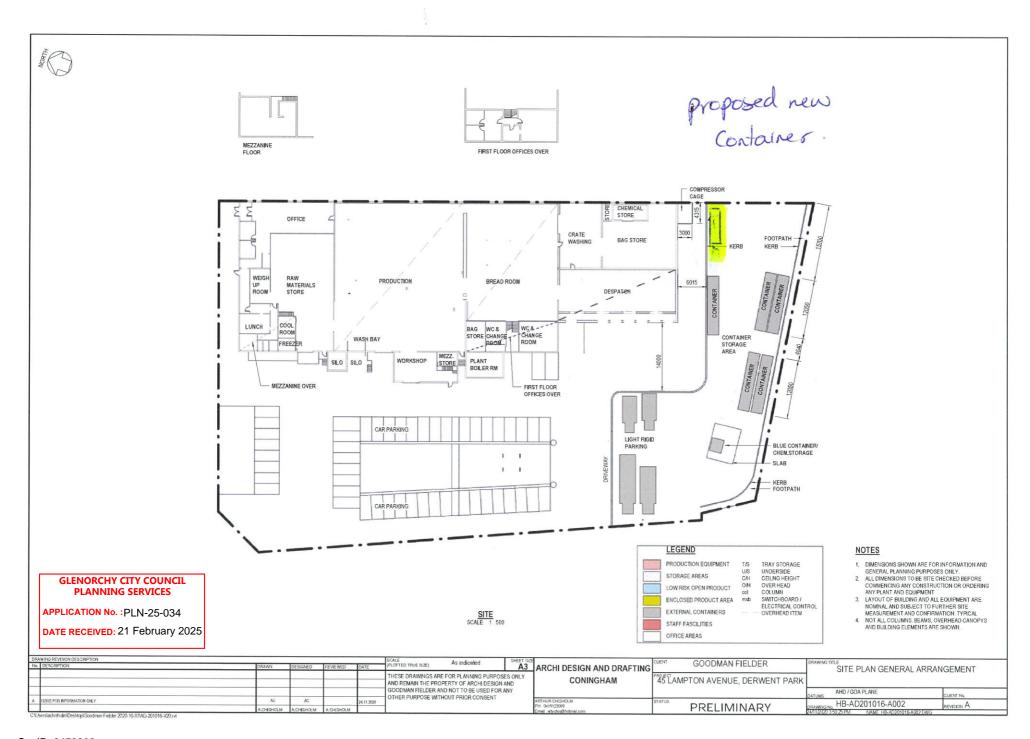

## **DEVELOPMENT APPLICATION**

**APPLICATION NUMBER:** PLN-25-034

**PROPOSED DEVELOPMENT:** Addition to Bakery (Resource Processing)

**LOCATION:** 45 Lampton Avenue Derwent Park

**APPLICANT:** Goodman Fielder Baking