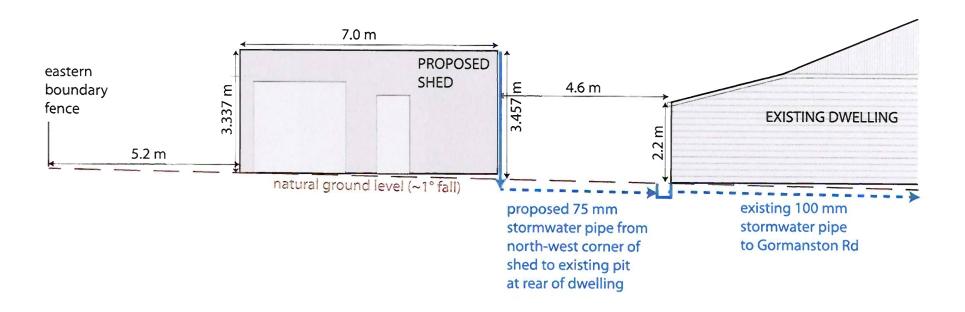

# ATTACHMENT C 45 Gormanston Road, Moonah, Tasmania

**ELEVATION** - EAST-WEST (APPROX.) scale - 1:100