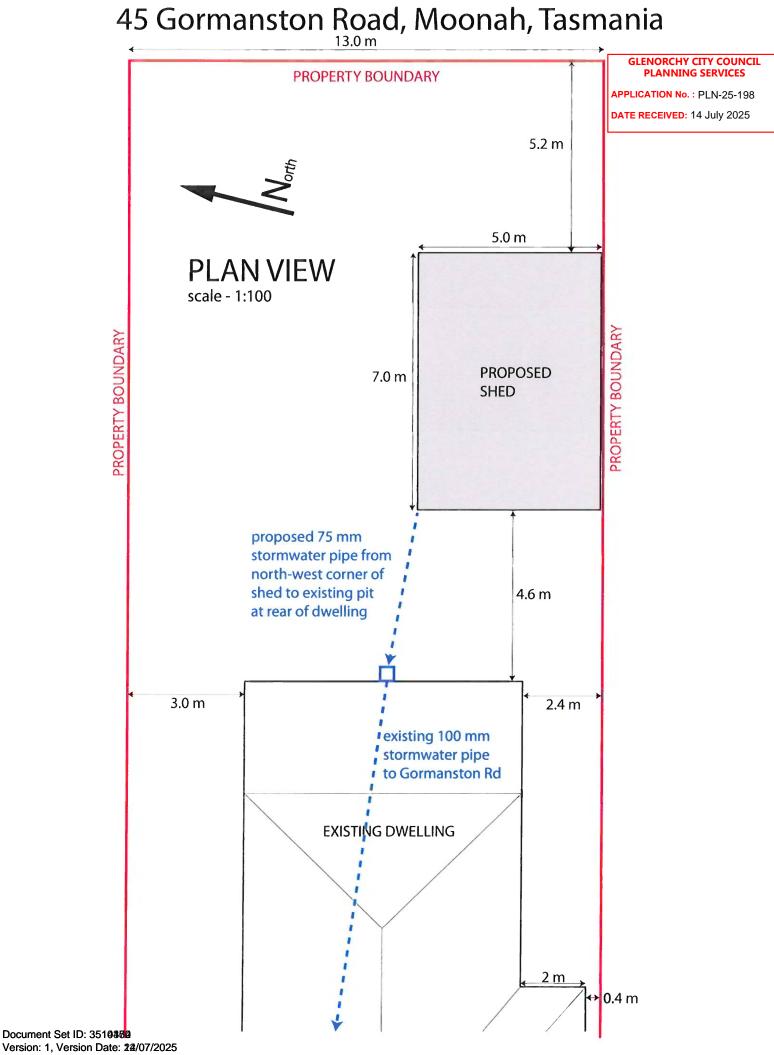

# ATTACHMENT C 45 Gormanston Road, Moonah, Tasmania

**ELEVATION** - EAST-WEST (APPROX.) scale - 1:100