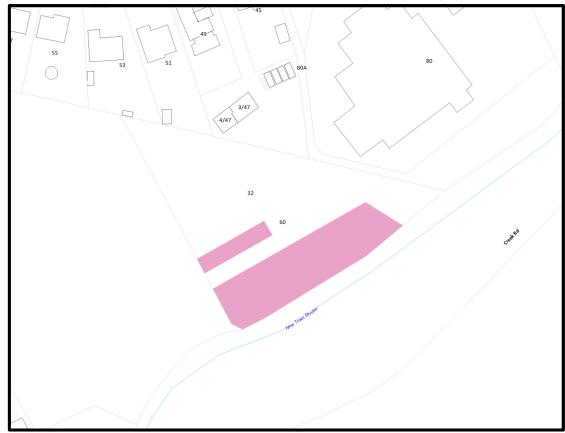

The Planning Scheme Ordinance is amended by:

- 1. Deleting entry GLE C6.4.1 under GLE-Table C6.4 Places or Precincts of Archaeological Potential.
- 2. Inserting entry GLE C6.4.1 under GLE-Table C6.4 Places or Precincts of Archaeological Potential as shown in Annexure 2.
- 3. Inserting entry GLE C6.4.6 under GLE-Table C6.4 Places or Precincts of Archaeological Potential as shown in Annexure 2.

Image 3 – Insert "Place or precinct of archaeological potential" Code Overlay on land at 60 Creek Road, Newtown