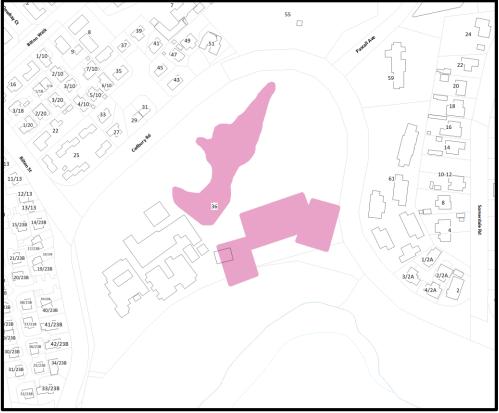

2. Modifying the Code Overlay Maps to insert the spatial application of "Place or precinct of archaeological potential" on land at 26 and 36 Cadbury Road, Claremont as shown in Image 2 of Annexure 1.

3. Modifying the Code Overlay Maps to insert the spatial application of "Place or precinct of archaeological potential" on land at 60 Creek Road, New Town as shown in Image 3 of Annexure 1.

### Annexure 1 – Planning Scheme Maps

Image 1 – "Place or precinct of archaeological potential" Code Overlay that currently applies on land at 36 Cadbury Road, Claremont to be deleted.

Image 2 – Insert "Place or precinct of archaeological potential" Code Overlay on land at 36 & 26 Cadbury Road, Claremont