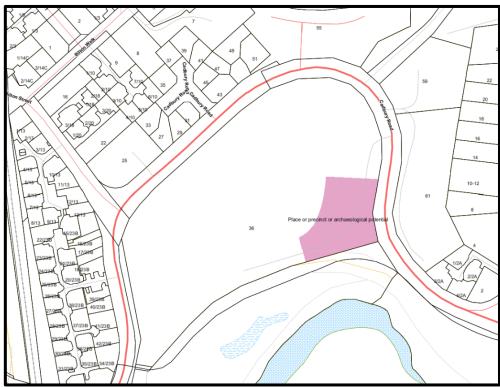

The Planning Scheme maps are amended by:

1. Modifying the Code Overlay Maps to delete the spatial application of "Place or precinct of archaeological potential" that currently applies on land at 36 Cadbury Road, Claremont as shown in Image 1 of Annexure 1.

### Annexure 1 – Planning Scheme Maps

Image 1 – "Place or precinct of archaeological potential" Code Overlay that currently applies on land at 36 Cadbury Road, Claremont to be deleted.

Image 2 – Insert "Place or precinct of archaeological potential" Code Overlay on land at 36 & 26 Cadbury Road, Claremont