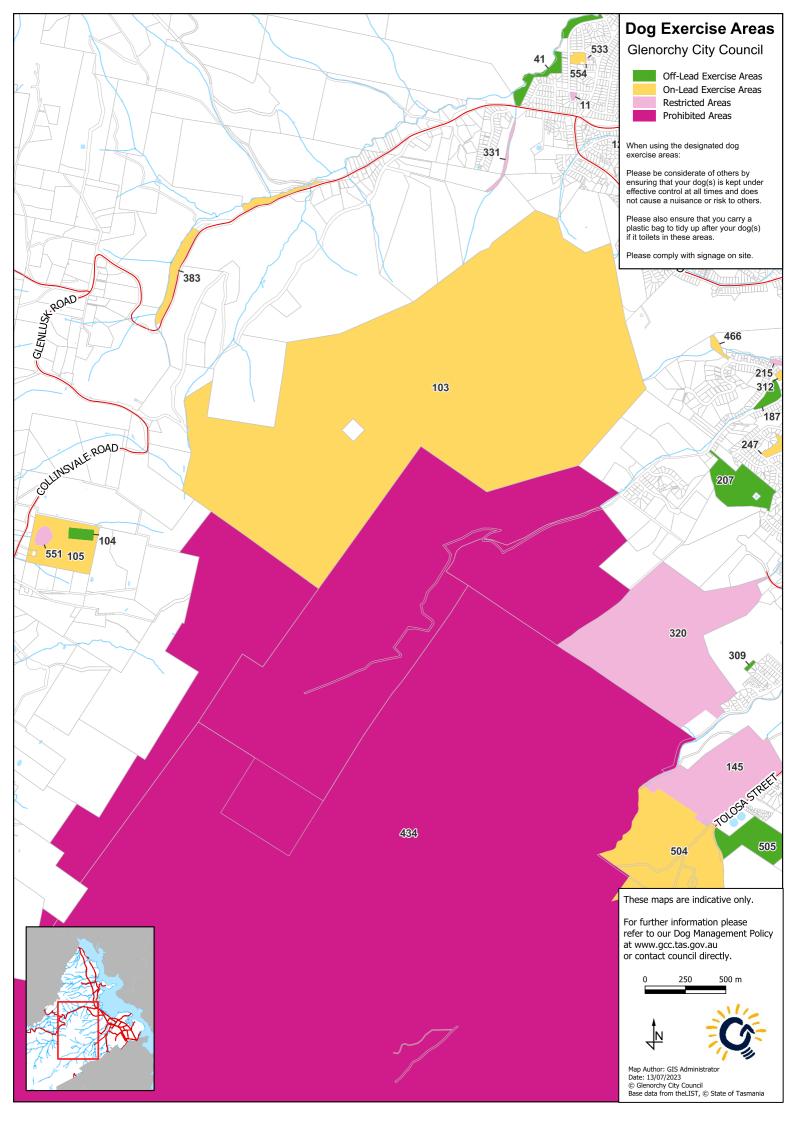

## Glenorchy City Council Dog Exercise Areas Map Refer to subsequent pages for maps

|     | Off-Lead Exercise Areas               |                                                                               |  |
|-----|---------------------------------------|-------------------------------------------------------------------------------|--|
| ID  | Site Name                             | Location                                                                      |  |
| 4   | Berriedale Foreshore Reserve (North)  | Off Alcorso Drive, Berriedale (adjacent to Berriedale Foreshore Reserve South |  |
| 31  | Catherine Street Reserve              | 25A Catherine Street, Chigwell                                                |  |
| 41  | Arunta Crescent Reserve               | Arunta Crescent, Chigwell (from Karambi Street to Berriedale Road)            |  |
| 61  | Box Hill Road Reserve                 | Power Line easement (105 Box Hill Road and Battersby Drive, Claremont)        |  |
| 104 | Collinsvale Dog Park                  | 14 Hall Road, Collinsvale (specified fenced dog exercise area)                |  |
| 116 | Lutana Woodlands Reserve              | Bowen Road, Lutana (also access from Lennox Ave)                              |  |
| 120 | Anear Court Reserve                   | 13A Anear Court and 67 Lennox Avenue, Lutana                                  |  |
| 141 | Gerrard Street Reserve                | Gerrard Street, Moonah                                                        |  |
| 142 | Florence Street Reserve               | Camden Crescent, Moonah                                                       |  |
| 148 | Chapel Street Dog Park                | 136 Chapel Street, Glenorchy                                                  |  |
| 151 | Lang Place Reserve                    | Lang Place, Glenorchy (entrance also from Hudson Crescent)                    |  |
| 167 | Weston Park                           | 3A Austins Ferry Road, Austins Ferry                                          |  |
| 168 | James Austin Reserve                  | 14-16 Austins Ferry Road, Austins Ferry                                       |  |
| 181 | Montrose Bay Foreshore Community Park | 825 Brooker Avenue, Montrose                                                  |  |
| 187 | Montrose Road Reserve                 | Montrose Road, Montrose (westerly adjacent of Pitcairn Street)                |  |
| 207 | Elliot Road Reservoirs                | 46 Elliot Road to Montrose Road, Glenorchy                                    |  |
| 217 | Jim Bacon Memorial Reserve            | Devines Road, West Moonah                                                     |  |
| 225 | Ripley Road Powerline Easement        | Ripley Road, West Moonah                                                      |  |
| 226 | Ripley Road Reserve                   | 53A Ripley Road, West Moonah                                                  |  |
| 246 | Cairnduff Reserve                     | Brent Street, Glenorchy (north of Brent Street)                               |  |
| 264 | Wilkinsons Point                      | 601A and 601B Brooker Highway, Glenorchy                                      |  |
| 309 | Calarie Court Reserve                 | Calarie Court, Glenorchy                                                      |  |
| 314 | Norman Circle Reserve                 | Norman Circle, Glenorchy                                                      |  |
| 325 | Brent Street Reserve (lower)          | Barrett Street, Glenorchy                                                     |  |
| 395 | Austins Ferry Park                    | 261 Main Road, Austins Ferry                                                  |  |
| 397 | War Dog Memorial                      | Off Alcorso Drive, Berriedale                                                 |  |
| 423 | Gepp Parade River Reserve             | 1 Gepp Parade, Goodwood                                                       |  |
| 455 | Box Hill Road Reserve (S)             | Power Line easement (105 Box Hill Road and Battersby Drive, Claremont)        |  |
| 456 | Glenorchy Recreation Reserve          | Bowden Street, Glenorchy                                                      |  |
| 489 | Wariga Road Reserve                   | 39A Wariga Road, Glenorchy                                                    |  |
| 498 | Berriedale Foreshore Reserve (South)  | Off Alcorso Drive, Berriedale                                                 |  |
| 505 | Tolosa Street Reserve                 | Tolosa Street, Glenorchy (behind tanks at 317 Tolosa Street)                  |  |
| 508 | Wilkinsons Point Walkway              | 601A and 601B Brooker Highway, Glenorchy                                      |  |
| 535 | Katoomba Crescent Rivulet             | 7 Katoomba Crescent, Rosetta                                                  |  |
| 536 | Katoomba Crescent Reserve             | 7 Katoomba Crescent, Rosetta                                                  |  |
| 556 | Knights Point Reserve                 | Kestrel Street, Claremont                                                     |  |

|     | On-Lead Exercise Areas              |                                                                                  |  |
|-----|-------------------------------------|----------------------------------------------------------------------------------|--|
| ID  | Site Name                           | Location                                                                         |  |
| 1   | Conneware Bay Reserve               | Connewarre Crescent, Berriedale                                                  |  |
| 5   | Bethune Street Public Space         | 6 Bethune Street, Chigwell                                                       |  |
| 12  | Chandos Drive Reserve               | 8 Chandos Drive, Berriedale                                                      |  |
| 14  | International Peace Park            | Chardonnay Drive, Berriedale                                                     |  |
| 16  | Shiraz Court Reserve                | Shiraz Court, Berriedale                                                         |  |
| 50  | Windermere Community Foreshore Park | 26 Cadbury Road, Curlew Parade, Kestrel Street, Claremont                        |  |
| 56  | Fern Court Reserve                  | Fern Court, Claremont                                                            |  |
| 57  | Westfield Street Reserve (17)       | 17 Westfield Street, Claremont                                                   |  |
| 59  | Battersby Reserve                   | 6 Battersby Road, Claremont                                                      |  |
| 60  | Carnegie Street Reserve             | 4 Carnegie Street, Claremont                                                     |  |
| 64  | Box Hill Road Reserve (104B)        | 104B Box Hill Road, Claremont (between Box Hill Road and Cullen Street)          |  |
| 66  | Adelphi Road Recreational Link      | 29 Adelphi Road, Claremont                                                       |  |
| 73  | Canberra Road Reserve               | 24-26 Canberra Road, Claremont                                                   |  |
| 81  | Cullen Street Reserve               | Between 5 and 7 Cullen Street, Claremont                                         |  |
| 85  | Westfield Street Reserve (22)       | 22 Westfield Street, Claremont                                                   |  |
| 90  | Bradfield Street Reserve            | 15A Bradfield Street, Claremont                                                  |  |
| 92  | Rosbar Street Reserve               | 17-19A Rosbar Street, Claremont                                                  |  |
| 103 | NR Pierce Reserve                   | Collinsvale Road, Collinsvale                                                    |  |
| 105 | Collinsvale Hall Reserve            | 14 Hall Road, Collinsvale (outside of specified dog park and not on sports oval) |  |
| 109 | Benjafield Park                     | 7 Gormanston Road, Moonah                                                        |  |
| 113 | St Aubyn Square Reserve             | 1A St Aubyn Square, Moonah                                                       |  |
| 117 | Coleman Street Reserve              | 16B Coleman Street, Moonah                                                       |  |

## Glenorchy City Council Dog Exercise Areas Map Refer to subsequent pages for maps

|     | On-Lea                                    | ad Exercise Areas (continued)                                                   |
|-----|-------------------------------------------|---------------------------------------------------------------------------------|
| ID  | Site Name                                 | Location                                                                        |
| 118 | Apex Park                                 | 1 Culloden Ave, Lutana                                                          |
| 124 | Johnston Street Reserve                   | 21A Johnston Street, Moonah                                                     |
| 128 | Gerrard Street Reserve (2)                | Gerrard Street, Moonah (adjacent to rivulet)                                    |
| 136 | Nambour Place Reserve                     | 10 Nambour Place, Glenorchy                                                     |
| 140 | Lallaby Road Reserve                      | Lallaby Road, Lutana                                                            |
| 149 | Barossa Road Island Reserve               | Barossa Road, Glenorchy                                                         |
| 150 | Milburn Place Reserve                     | 17A Milburn Place, Glenorchy                                                    |
| 154 | 56-58 Barossa Road Reserve                | 56-58 Barossa Road, Glenorchy                                                   |
| 155 | Flamenco Circle Reserve                   | 41 Flamenco Circle, Glenorchy                                                   |
| 156 | Giblins Reserve                           | Gepp Parade, Goodwood                                                           |
| 158 | Dowsing Point Community Park              | Park Road, Dowsing Point                                                        |
| 162 | Goodwood Park Reserve                     | 137 Howard Road, Goodwood                                                       |
| 164 | Poimena Reserve South                     | South of Wakehurst Road, Austins Ferry                                          |
| 166 | Roseneath Park                            | 158 Main Road, Austins Ferry                                                    |
| 169 | Beedhams Reserve                          | 99A Main Road, Claremont                                                        |
| 171 | Hestercombe Road Reserve                  | Cnr Hestercombe and Sanctuary Roads, Granton                                    |
| 180 | Hestercombe Rd Reserve (15)               | 15 Hestercombe Road, Granton                                                    |
| 182 | Barclay Crescent Reserve                  | 9 Barclay Crescent, Rosetta                                                     |
| 188 | Parramore Street Reserve                  | 45 Parramore Street, Rosetta                                                    |
| 189 | Glenmore Street Reserve                   | 24 Glenmore Street, Rosetta                                                     |
| 191 | Officer Street Reserve                    | 3 Officer Street, Rosetta                                                       |
| 203 | Hone Road Reserve                         | 12 Hone Road, Rosetta                                                           |
| 211 | Addison Street Reserve                    | 6 Addison Street, Rosetta                                                       |
| 221 | Tenth Avenue Reserve                      | Tenth Avenue, West Moonah                                                       |
| 222 | Amy Street Community Park                 | Walch Avenue, West Moonah                                                       |
| 241 | Cutler Place Reserve                      | Cutler Place, West Moonah                                                       |
| 245 | Brenock Court Reserve                     | Brenock Court, Glenorchy                                                        |
| 247 | Brent Street Reserve (upper)              | Cnr Brent and Jameson Streets, Glenorchy                                        |
| 248 | Windsor Street Reserve                    | 61A Windsor Street, Glenorchy                                                   |
| 249 | Weston Place Reserve                      | Weston Place, Montrose                                                          |
| 250 | Galston Road Park                         | Galston Road, Glenorchy                                                         |
| 252 | Barry Street Reserve                      | Bowden Street, Glenorchy                                                        |
| 253 | Brent Street Reserve (51-53)              | Between Cronin Court and Brent Street, Glenorchy                                |
| 254 | Booth Avenue Reserve                      | 1-5 Booth Avenue, Glenorchy                                                     |
| 256 | The Grove Reserve                         | Brooker Highway, Glenorchy                                                      |
| 258 | Vieste Drive Reserve                      | Tenth Avenue to Vieste Drive, Glenorchy                                         |
| 261 | Gale Street Reserve                       | Southern end of Windsor Street, Glenorchy (adjacent to Gale Street)             |
| 262 | Balmain Street Reserve                    | 30 Balmain Street, Glenorchy (walking track leading to Main Road)               |
| 294 | Murrayfield Court Reserve                 | Murrayfield Court, Glenorchy                                                    |
| 300 | Loftus Street Reserve                     | 22 and 32 Loftus Street, West Moonah                                            |
| 302 | 81-85 Barossa Road Reserve                | 81-85 Barossa Road, Glenorchy                                                   |
| 312 | Pitcairn Street Reserve                   | Cnr Pitcairn Street and Montrose Road, Montrose                                 |
| 317 | Wariga Road Reserve (W)                   | 52A Wariga Road, Glenorchy                                                      |
| 382 | Collinsvale Town Park                     | 544 Collinsvale Road, Collinsvale                                               |
| 383 | Glenlusk Road Reserve                     | Glenlusk Road, Collinsvale                                                      |
| 426 | Council Chambers Forecourt                | 374 Main Road, Glenorchy                                                        |
| 450 | Peacock Court Reserve                     | Peacock Court, Rosetta                                                          |
| 466 | Pitcairn Street Reserve (151)             | 151 Pitcairn Street, Montrose                                                   |
| 494 | Bournville Crescent Reserve               | Bournville Crescent, Claremont                                                  |
| 504 | Tolosa Street Recreation                  | End of Tolosa Street adjacent to Wellington Park                                |
| 506 | Amy Street Community Park (oval)          | Walch Avenue, West Moonah                                                       |
| 510 | Poimena Reserve North                     | North of Wakehurst Road, Austins Ferry (adjacent to and north of concrete tank) |
| 537 | Shoobridge Park – Outside Sports Oval     | 3A Austins Ferry Road, Austins Ferry                                            |
| 539 | Wesley Place Reserve                      | Wesley Place, Chigwell                                                          |
| 549 | Stourton Street Council Land              | 29 Stourton Street, Rosetta                                                     |
| 550 | Taree Street Reserve                      | 5A Taree Street, Chigwell                                                       |
| 554 | Chigwell Community Park                   | 10 Bucaan Street                                                                |
| 555 | Berriedale Foreshore Reserve (North East) | Off Main Road, Tamara Court, and Casuarina Crescent, Berriedale                 |
| 557 | Knights Point Reserve (South)             | Kestrel Street, Claremont (Windermere Track Commencement)                       |
|     | 3                                         | ,                                                                               |
|     |                                           |                                                                                 |

## Glenorchy City Council Dog Exercise Areas Map Refer to subsequent pages for maps

|            | Restricted Areas                                                 |                                                                                     |  |
|------------|------------------------------------------------------------------|-------------------------------------------------------------------------------------|--|
| ID         | Site Name                                                        | Location                                                                            |  |
| 6          | 1 Alcorso Drive (Old Caravan Park)                               | 1 Alcorso Drive, Berriedale (Old Caravan Park)                                      |  |
| 11         | Alkoo Circle Reserve                                             | Alkoo Circle, Chigwell                                                              |  |
| 24         | Berriedale Community Centre                                      | 631 Main Road, Berriedale                                                           |  |
| 30         | North Chigwell Soccer Grounds                                    | 131A Allunga Road, Chigwell                                                         |  |
| 51         | Claremont Recreation Grounds                                     | 15 Main Road, Claremont                                                             |  |
| 79         | Claremont Girl Guides Hall                                       | 5 Box Hill Road, Claremont                                                          |  |
| 80         | Cadbury Sports Grounds (Cadburys Reserve)                        | 103 Cadbury Road, Claremont                                                         |  |
| 98         | Newman Court Reserve                                             | 11 Newman Court, Berriedale                                                         |  |
| 111        | Eighth Avenue Reserve 1                                          | 18A Eighth Avenue, West Moonah                                                      |  |
| 119        | Station Street Reserve                                           | Station Street, Moonah                                                              |  |
| 122        | Keats Avenue Reserve                                             | 30 Leonard Avenue, Moonah                                                           |  |
| 130        | Moss Park Drive Reserve                                          | 2A Moss Park Drive, Newtown                                                         |  |
| 135        | AYC Netball Centre                                               | 37 Bayswater Road, Moonah                                                           |  |
| 145        | Tolosa Park Reserve (210)                                        | 210 Tolosa Street, Glenorchy                                                        |  |
| 146        | Kalang Avenue Reserve                                            | 511 Kalang Avenue, Glenorchy                                                        |  |
| 161        | Innovation Drive Reserve                                         | Innovation Drive, Dowsing Point                                                     |  |
| 173        | Shoobridge Park Sports Field                                     | 3A Austins Ferry Road, Austins Ferry                                                |  |
| 174        | Brendan Crescent Reserve                                         | Brendan Crescent, Austins Ferry                                                     |  |
| 183        | Driscoll Street Reserve                                          | 42-44 Driscoll Street, Claremont                                                    |  |
| 215        | Islington Road Reserve                                           | 42 Islington Road, Glenorchy                                                        |  |
| 218        | Cooinda Park Reserve                                             | Springfield Circle Park, Springfield Avenue, West Moonah                            |  |
| 219        | Eighth Avenue Reserve 2                                          | 21A Eighth Avenue, West Moonah                                                      |  |
| 220        | Third Avenue Reserve                                             | Third Avenue, West Moonah                                                           |  |
| 223        | Ransley Court Reserve                                            | 6 Ransley Court, West Moonah                                                        |  |
| 236        | Winbourne Road Reserve                                           | 2 Winbourne Road, West Moonah                                                       |  |
| 257        | McKay Avenue Riparian Reserve                                    | Booth Avenue, Glenorchy                                                             |  |
| 280        | St Matthews Church                                               | 2 Tolosa Street, Glenorchy                                                          |  |
| 283        | Anfield Street Scout Hall                                        | 23-25 Anfield Street, Glenorchy                                                     |  |
| 284        | Tasmanian Transport Museum                                       | 2B Anfield Street, Glenorchy                                                        |  |
| 288        | KGV Sports Ground                                                | 1B Anfield Street, Glenorchy                                                        |  |
| 289        | POW Bay Recreation Reserve                                       | 1 Gepp Parade, Derwent Park                                                         |  |
| 290        | KGV Soccer Grounds                                               | 16 Grove Road, Glenorchy                                                            |  |
| 316        | Wariga Road Reserve (North)                                      | 36-38 Wariga Road, Glenorchy                                                        |  |
| 320        | Jackson Street Waste Disposal Site                               | 26A Jackson Street, Glenorchy                                                       |  |
| 331        | Berriedale Road Riparian Reserve                                 | Berriedale Road, Berriedale                                                         |  |
| 350        | Goodwood Community Garden                                        | 20 Acton Crescent, Goodwood                                                         |  |
| 366        | West Moonah Community House                                      | 130-132 Springfield Avenue, West Moonah                                             |  |
| 428        | •                                                                |                                                                                     |  |
| 446        | Riding Develops Abilities                                        | 500 Kalang Avenue, Glenorchy Whitestone Drive, Granton (north east of railway line) |  |
| 513        | Opposite Goulds Lagoon Reserve<br>Ebden Street Reserve           | Whitestone Drive, Granton (north east of railway line) Ebden Street, Claremont      |  |
| 515        |                                                                  |                                                                                     |  |
| 516        | Elwick Bay Boardwalk<br>Chapel Street Reserve                    | Elwick Bay, Glenorchy Chapel Street, Glenorchy                                      |  |
| 517        | •                                                                | Adjacent to Main Road through Municipality                                          |  |
| 518        | The Intercity Cycleway and Railway Abbotsfield Park Sportsground |                                                                                     |  |
| 533        |                                                                  | 1B Dewar Place, Claremont (land adjacent to Community House)                        |  |
|            | Chigwell Community House                                         | 8 Bucaan Street, Claremont (land adjacent to Community House)                       |  |
| 541        | The Ian (Jessie) James Sports Ground                             | 7 Eady Street, Glenorchy                                                            |  |
| 546<br>547 | Berriedale Centre Car Park (Foreshore)                           | Main Road, Berriedale                                                               |  |
|            | Mills Road Dam                                                   | 49A Mill Road, Collinsvale                                                          |  |
| 551        | Collinsvale Hall Reserve Oval                                    | 14 Hall Road, Collinsvale (sports oval only)                                        |  |
|            |                                                                  |                                                                                     |  |

| Prohibited Areas |                                  |                                                              |
|------------------|----------------------------------|--------------------------------------------------------------|
| ID               | Site Name                        | Location                                                     |
| 165              | Goulds Lagoon Wildlife Sanctuary | 400 Main Road, Granton                                       |
| 434              | Wellington Park Reserve          | Wellington Park Reserve                                      |
| 543              | Poimena Reserve                  | Wakehurst Road, Austins Ferry (Southwestern Corner Bushland) |
|                  |                                  |                                                              |