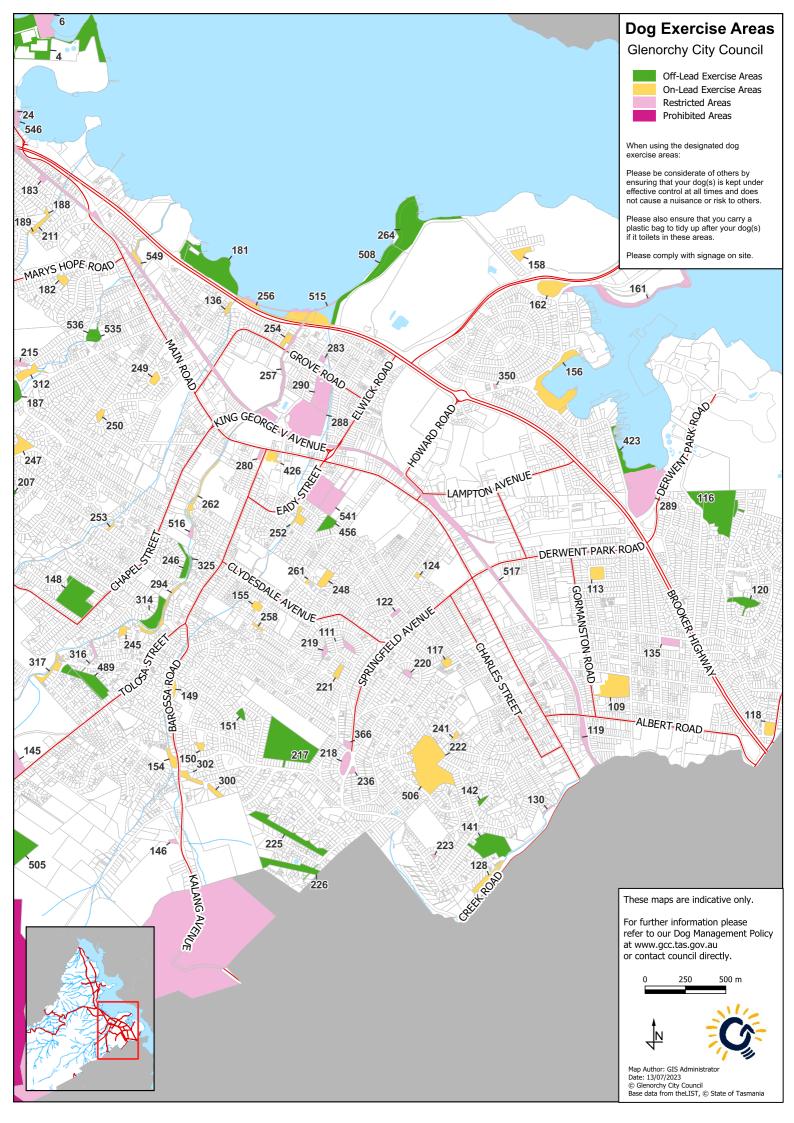

## Glenorchy City Council Dog Exercise Areas Map Refer to subsequent pages for maps

|     | Off-Lead Exercise Areas               |                                                                               |  |
|-----|---------------------------------------|-------------------------------------------------------------------------------|--|
| ID  | Site Name                             | Location                                                                      |  |
| 4   | Berriedale Foreshore Reserve (North)  | Off Alcorso Drive, Berriedale (adjacent to Berriedale Foreshore Reserve South |  |
| 31  | Catherine Street Reserve              | 25A Catherine Street, Chigwell                                                |  |
| 41  | Arunta Crescent Reserve               | Arunta Crescent, Chigwell (from Karambi Street to Berriedale Road)            |  |
| 61  | Box Hill Road Reserve                 | Power Line easement (105 Box Hill Road and Battersby Drive, Claremont)        |  |
| 104 | Collinsvale Dog Park                  | 14 Hall Road, Collinsvale (specified fenced dog exercise area)                |  |
| 116 | Lutana Woodlands Reserve              | Bowen Road, Lutana (also access from Lennox Ave)                              |  |
| 120 | Anear Court Reserve                   | 13A Anear Court and 67 Lennox Avenue, Lutana                                  |  |
| 141 | Gerrard Street Reserve                | Gerrard Street, Moonah                                                        |  |
| 142 | Florence Street Reserve               | Camden Crescent, Moonah                                                       |  |
| 148 | Chapel Street Dog Park                | 136 Chapel Street, Glenorchy                                                  |  |
| 151 | Lang Place Reserve                    | Lang Place, Glenorchy (entrance also from Hudson Crescent)                    |  |
| 167 | Weston Park                           | 3A Austins Ferry Road, Austins Ferry                                          |  |
| 168 | James Austin Reserve                  | 14-16 Austins Ferry Road, Austins Ferry                                       |  |
| 181 | Montrose Bay Foreshore Community Park | 825 Brooker Avenue, Montrose                                                  |  |
| 187 | Montrose Road Reserve                 | Montrose Road, Montrose (westerly adjacent of Pitcairn Street)                |  |
| 207 | Elliot Road Reservoirs                | 46 Elliot Road to Montrose Road, Glenorchy                                    |  |
| 217 | Jim Bacon Memorial Reserve            | Devines Road, West Moonah                                                     |  |
| 225 | Ripley Road Powerline Easement        | Ripley Road, West Moonah                                                      |  |
| 226 | Ripley Road Reserve                   | 53A Ripley Road, West Moonah                                                  |  |
| 246 | Cairnduff Reserve                     | Brent Street, Glenorchy (north of Brent Street)                               |  |
| 264 | Wilkinsons Point                      | 601A and 601B Brooker Highway, Glenorchy                                      |  |
| 309 | Calarie Court Reserve                 | Calarie Court, Glenorchy                                                      |  |
| 314 | Norman Circle Reserve                 | Norman Circle, Glenorchy                                                      |  |
| 325 | Brent Street Reserve (lower)          | Barrett Street, Glenorchy                                                     |  |
| 395 | Austins Ferry Park                    | 261 Main Road, Austins Ferry                                                  |  |
| 397 | War Dog Memorial                      | Off Alcorso Drive, Berriedale                                                 |  |
| 423 | Gepp Parade River Reserve             | 1 Gepp Parade, Goodwood                                                       |  |
| 455 | Box Hill Road Reserve (S)             | Power Line easement (105 Box Hill Road and Battersby Drive, Claremont)        |  |
| 456 | Glenorchy Recreation Reserve          | Bowden Street, Glenorchy                                                      |  |
| 489 | Wariga Road Reserve                   | 39A Wariga Road, Glenorchy                                                    |  |
| 498 | Berriedale Foreshore Reserve (South)  | Off Alcorso Drive, Berriedale                                                 |  |
| 505 | Tolosa Street Reserve                 | Tolosa Street, Glenorchy (behind tanks at 317 Tolosa Street)                  |  |
| 508 | Wilkinsons Point Walkway              | 601A and 601B Brooker Highway, Glenorchy                                      |  |
| 535 | Katoomba Crescent Rivulet             | 7 Katoomba Crescent, Rosetta                                                  |  |
| 536 | Katoomba Crescent Reserve             | 7 Katoomba Crescent, Rosetta                                                  |  |
| 556 | Knights Point Reserve                 | Kestrel Street, Claremont                                                     |  |

|     | On-Lead Exercise Areas              |                                                                                  |  |
|-----|-------------------------------------|----------------------------------------------------------------------------------|--|
| ID  | Site Name                           | Location                                                                         |  |
| 1   | Conneware Bay Reserve               | Connewarre Crescent, Berriedale                                                  |  |
| 5   | Bethune Street Public Space         | 6 Bethune Street, Chigwell                                                       |  |
| 12  | Chandos Drive Reserve               | 8 Chandos Drive, Berriedale                                                      |  |
| 14  | International Peace Park            | Chardonnay Drive, Berriedale                                                     |  |
| 16  | Shiraz Court Reserve                | Shiraz Court, Berriedale                                                         |  |
| 50  | Windermere Community Foreshore Park | 26 Cadbury Road, Curlew Parade, Kestrel Street, Claremont                        |  |
| 56  | Fern Court Reserve                  | Fern Court, Claremont                                                            |  |
| 57  | Westfield Street Reserve (17)       | 17 Westfield Street, Claremont                                                   |  |
| 59  | Battersby Reserve                   | 6 Battersby Road, Claremont                                                      |  |
| 60  | Carnegie Street Reserve             | 4 Carnegie Street, Claremont                                                     |  |
| 64  | Box Hill Road Reserve (104B)        | 104B Box Hill Road, Claremont (between Box Hill Road and Cullen Street)          |  |
| 66  | Adelphi Road Recreational Link      | 29 Adelphi Road, Claremont                                                       |  |
| 73  | Canberra Road Reserve               | 24-26 Canberra Road, Claremont                                                   |  |
| 81  | Cullen Street Reserve               | Between 5 and 7 Cullen Street, Claremont                                         |  |
| 85  | Westfield Street Reserve (22)       | 22 Westfield Street, Claremont                                                   |  |
| 90  | Bradfield Street Reserve            | 15A Bradfield Street, Claremont                                                  |  |
| 92  | Rosbar Street Reserve               | 17-19A Rosbar Street, Claremont                                                  |  |
| 103 | NR Pierce Reserve                   | Collinsvale Road, Collinsvale                                                    |  |
| 105 | Collinsvale Hall Reserve            | 14 Hall Road, Collinsvale (outside of specified dog park and not on sports oval) |  |
| 109 | Benjafield Park                     | 7 Gormanston Road, Moonah                                                        |  |
| 113 | St Aubyn Square Reserve             | 1A St Aubyn Square, Moonah                                                       |  |
| 117 | Coleman Street Reserve              | 16B Coleman Street, Moonah                                                       |  |

## Glenorchy City Council Dog Exercise Areas Map Refer to subsequent pages for maps

|     | On-Lea                                    | ad Exercise Areas (continued)                                                   |
|-----|-------------------------------------------|---------------------------------------------------------------------------------|
| ID  | Site Name                                 | Location                                                                        |
| 118 | Apex Park                                 | 1 Culloden Ave, Lutana                                                          |
| 124 | Johnston Street Reserve                   | 21A Johnston Street, Moonah                                                     |
| 128 | Gerrard Street Reserve (2)                | Gerrard Street, Moonah (adjacent to rivulet)                                    |
| 136 | Nambour Place Reserve                     | 10 Nambour Place, Glenorchy                                                     |
| 140 | Lallaby Road Reserve                      | Lallaby Road, Lutana                                                            |
| 149 | Barossa Road Island Reserve               | Barossa Road, Glenorchy                                                         |
| 150 | Milburn Place Reserve                     | 17A Milburn Place, Glenorchy                                                    |
| 154 | 56-58 Barossa Road Reserve                | 56-58 Barossa Road, Glenorchy                                                   |
| 155 | Flamenco Circle Reserve                   | 41 Flamenco Circle, Glenorchy                                                   |
| 156 | Giblins Reserve                           | Gepp Parade, Goodwood                                                           |
| 158 | Dowsing Point Community Park              | Park Road, Dowsing Point                                                        |
| 162 | Goodwood Park Reserve                     | 137 Howard Road, Goodwood                                                       |
| 164 | Poimena Reserve South                     | South of Wakehurst Road, Austins Ferry                                          |
| 166 | Roseneath Park                            | 158 Main Road, Austins Ferry                                                    |
| 169 | Beedhams Reserve                          | 99A Main Road, Claremont                                                        |
| 171 | Hestercombe Road Reserve                  | Cnr Hestercombe and Sanctuary Roads, Granton                                    |
| 180 | Hestercombe Rd Reserve (15)               | 15 Hestercombe Road, Granton                                                    |
| 182 | Barclay Crescent Reserve                  | 9 Barclay Crescent, Rosetta                                                     |
| 188 | Parramore Street Reserve                  | 45 Parramore Street, Rosetta                                                    |
| 189 | Glenmore Street Reserve                   | 24 Glenmore Street, Rosetta                                                     |
| 191 | Officer Street Reserve                    | 3 Officer Street, Rosetta                                                       |
| 203 | Hone Road Reserve                         | 12 Hone Road, Rosetta                                                           |
| 211 | Addison Street Reserve                    | 6 Addison Street, Rosetta                                                       |
| 221 | Tenth Avenue Reserve                      | Tenth Avenue, West Moonah                                                       |
| 222 | Amy Street Community Park                 | Walch Avenue, West Moonah                                                       |
| 241 | Cutler Place Reserve                      | Cutler Place, West Moonah                                                       |
| 245 | Brenock Court Reserve                     | Brenock Court, Glenorchy                                                        |
| 247 | Brent Street Reserve (upper)              | Cnr Brent and Jameson Streets, Glenorchy                                        |
| 248 | Windsor Street Reserve                    | 61A Windsor Street, Glenorchy                                                   |
| 249 | Weston Place Reserve                      | Weston Place, Montrose                                                          |
| 250 | Galston Road Park                         | Galston Road, Glenorchy                                                         |
| 252 | Barry Street Reserve                      | Bowden Street, Glenorchy                                                        |
| 253 | Brent Street Reserve (51-53)              | Between Cronin Court and Brent Street, Glenorchy                                |
| 254 | Booth Avenue Reserve                      | 1-5 Booth Avenue, Glenorchy                                                     |
| 256 | The Grove Reserve                         | Brooker Highway, Glenorchy                                                      |
| 258 | Vieste Drive Reserve                      | Tenth Avenue to Vieste Drive, Glenorchy                                         |
| 261 | Gale Street Reserve                       | Southern end of Windsor Street, Glenorchy (adjacent to Gale Street)             |
| 262 | Balmain Street Reserve                    | 30 Balmain Street, Glenorchy (walking track leading to Main Road)               |
| 294 | Murrayfield Court Reserve                 | Murrayfield Court, Glenorchy                                                    |
| 300 | Loftus Street Reserve                     | 22 and 32 Loftus Street, West Moonah                                            |
| 302 | 81-85 Barossa Road Reserve                | 81-85 Barossa Road, Glenorchy                                                   |
| 312 | Pitcairn Street Reserve                   | Cnr Pitcairn Street and Montrose Road, Montrose                                 |
| 317 | Wariga Road Reserve (W)                   | 52A Wariga Road, Glenorchy                                                      |
| 382 | Collinsvale Town Park                     | 544 Collinsvale Road, Collinsvale                                               |
| 383 | Glenlusk Road Reserve                     | Glenlusk Road, Collinsvale                                                      |
| 426 | Council Chambers Forecourt                | 374 Main Road, Glenorchy                                                        |
| 450 | Peacock Court Reserve                     | Peacock Court, Rosetta                                                          |
| 466 | Pitcairn Street Reserve (151)             | 151 Pitcairn Street, Montrose                                                   |
| 494 | Bournville Crescent Reserve               | Bournville Crescent, Claremont                                                  |
| 504 | Tolosa Street Recreation                  | End of Tolosa Street adjacent to Wellington Park                                |
| 506 | Amy Street Community Park (oval)          | Walch Avenue, West Moonah                                                       |
| 510 | Poimena Reserve North                     | North of Wakehurst Road, Austins Ferry (adjacent to and north of concrete tank) |
| 537 | Shoobridge Park – Outside Sports Oval     | 3A Austins Ferry Road, Austins Ferry                                            |
| 539 | Wesley Place Reserve                      | Wesley Place, Chigwell                                                          |
| 549 | Stourton Street Council Land              | 29 Stourton Street, Rosetta                                                     |
| 550 | Taree Street Reserve                      | 5A Taree Street, Chigwell                                                       |
| 554 | Chigwell Community Park                   | 10 Bucaan Street                                                                |
| 555 | Berriedale Foreshore Reserve (North East) | Off Main Road, Tamara Court, and Casuarina Crescent, Berriedale                 |
| 557 | Knights Point Reserve (South)             | Kestrel Street, Claremont (Windermere Track Commencement)                       |
|     | 3                                         | ,                                                                               |
|     |                                           |                                                                                 |

## Glenorchy City Council Dog Exercise Areas Map Refer to subsequent pages for maps

|            | Restricted Areas                                                 |                                                                                     |  |
|------------|------------------------------------------------------------------|-------------------------------------------------------------------------------------|--|
| ID         | Site Name                                                        | Location                                                                            |  |
| 6          | 1 Alcorso Drive (Old Caravan Park)                               | 1 Alcorso Drive, Berriedale (Old Caravan Park)                                      |  |
| 11         | Alkoo Circle Reserve                                             | Alkoo Circle, Chigwell                                                              |  |
| 24         | Berriedale Community Centre                                      | 631 Main Road, Berriedale                                                           |  |
| 30         | North Chigwell Soccer Grounds                                    | 131A Allunga Road, Chigwell                                                         |  |
| 51         | Claremont Recreation Grounds                                     | 15 Main Road, Claremont                                                             |  |
| 79         | Claremont Girl Guides Hall                                       | 5 Box Hill Road, Claremont                                                          |  |
| 80         | Cadbury Sports Grounds (Cadburys Reserve)                        | 103 Cadbury Road, Claremont                                                         |  |
| 98         | Newman Court Reserve                                             | 11 Newman Court, Berriedale                                                         |  |
| 111        | Eighth Avenue Reserve 1                                          | 18A Eighth Avenue, West Moonah                                                      |  |
| 119        | Station Street Reserve                                           | Station Street, Moonah                                                              |  |
| 122        | Keats Avenue Reserve                                             | 30 Leonard Avenue, Moonah                                                           |  |
| 130        | Moss Park Drive Reserve                                          | 2A Moss Park Drive, Newtown                                                         |  |
| 135        | AYC Netball Centre                                               | 37 Bayswater Road, Moonah                                                           |  |
| 145        | Tolosa Park Reserve (210)                                        | 210 Tolosa Street, Glenorchy                                                        |  |
| 146        | Kalang Avenue Reserve                                            | 511 Kalang Avenue, Glenorchy                                                        |  |
| 161        | Innovation Drive Reserve                                         | Innovation Drive, Dowsing Point                                                     |  |
| 173        | Shoobridge Park Sports Field                                     | 3A Austins Ferry Road, Austins Ferry                                                |  |
| 174        | Brendan Crescent Reserve                                         | Brendan Crescent, Austins Ferry                                                     |  |
| 183        | Driscoll Street Reserve                                          | 42-44 Driscoll Street, Claremont                                                    |  |
| 215        | Islington Road Reserve                                           | 42 Islington Road, Glenorchy                                                        |  |
| 218        | Cooinda Park Reserve                                             | Springfield Circle Park, Springfield Avenue, West Moonah                            |  |
| 219        | Eighth Avenue Reserve 2                                          | 21A Eighth Avenue, West Moonah                                                      |  |
| 220        | Third Avenue Reserve                                             | Third Avenue, West Moonah                                                           |  |
| 223        | Ransley Court Reserve                                            | 6 Ransley Court, West Moonah                                                        |  |
| 236        | Winbourne Road Reserve                                           | 2 Winbourne Road, West Moonah                                                       |  |
| 257        | McKay Avenue Riparian Reserve                                    | Booth Avenue, Glenorchy                                                             |  |
| 280        | St Matthews Church                                               | 2 Tolosa Street, Glenorchy                                                          |  |
| 283        | Anfield Street Scout Hall                                        | 23-25 Anfield Street, Glenorchy                                                     |  |
| 284        | Tasmanian Transport Museum                                       | 2B Anfield Street, Glenorchy                                                        |  |
| 288        | KGV Sports Ground                                                | 1B Anfield Street, Glenorchy                                                        |  |
| 289        | POW Bay Recreation Reserve                                       | 1 Gepp Parade, Derwent Park                                                         |  |
| 290        | KGV Soccer Grounds                                               | 16 Grove Road, Glenorchy                                                            |  |
| 316        | Wariga Road Reserve (North)                                      | 36-38 Wariga Road, Glenorchy                                                        |  |
| 320        | Jackson Street Waste Disposal Site                               | 26A Jackson Street, Glenorchy                                                       |  |
| 331        | Berriedale Road Riparian Reserve                                 | Berriedale Road, Berriedale                                                         |  |
| 350        | Goodwood Community Garden                                        | 20 Acton Crescent, Goodwood                                                         |  |
| 366        | West Moonah Community House                                      | 130-132 Springfield Avenue, West Moonah                                             |  |
| 428        | •                                                                |                                                                                     |  |
| 446        | Riding Develops Abilities                                        | 500 Kalang Avenue, Glenorchy Whitestone Drive, Granton (north east of railway line) |  |
| 513        | Opposite Goulds Lagoon Reserve<br>Ebden Street Reserve           | Whitestone Drive, Granton (north east of railway line) Ebden Street, Claremont      |  |
| 515        |                                                                  |                                                                                     |  |
| 516        | Elwick Bay Boardwalk<br>Chapel Street Reserve                    | Elwick Bay, Glenorchy Chapel Street, Glenorchy                                      |  |
| 517        | •                                                                | Adjacent to Main Road through Municipality                                          |  |
| 518        | The Intercity Cycleway and Railway Abbotsfield Park Sportsground |                                                                                     |  |
| 533        |                                                                  | 1B Dewar Place, Claremont (land adjacent to Community House)                        |  |
|            | Chigwell Community House                                         | 8 Bucaan Street, Claremont (land adjacent to Community House)                       |  |
| 541        | The Ian (Jessie) James Sports Ground                             | 7 Eady Street, Glenorchy                                                            |  |
| 546<br>547 | Berriedale Centre Car Park (Foreshore)                           | Main Road, Berriedale                                                               |  |
|            | Mills Road Dam                                                   | 49A Mill Road, Collinsvale                                                          |  |
| 551        | Collinsvale Hall Reserve Oval                                    | 14 Hall Road, Collinsvale (sports oval only)                                        |  |
|            |                                                                  |                                                                                     |  |

| Prohibited Areas |                                  |                                                              |
|------------------|----------------------------------|--------------------------------------------------------------|
| ID               | Site Name                        | Location                                                     |
| 165              | Goulds Lagoon Wildlife Sanctuary | 400 Main Road, Granton                                       |
| 434              | Wellington Park Reserve          | Wellington Park Reserve                                      |
| 543              | Poimena Reserve                  | Wakehurst Road, Austins Ferry (Southwestern Corner Bushland) |
|                  |                                  |                                                              |