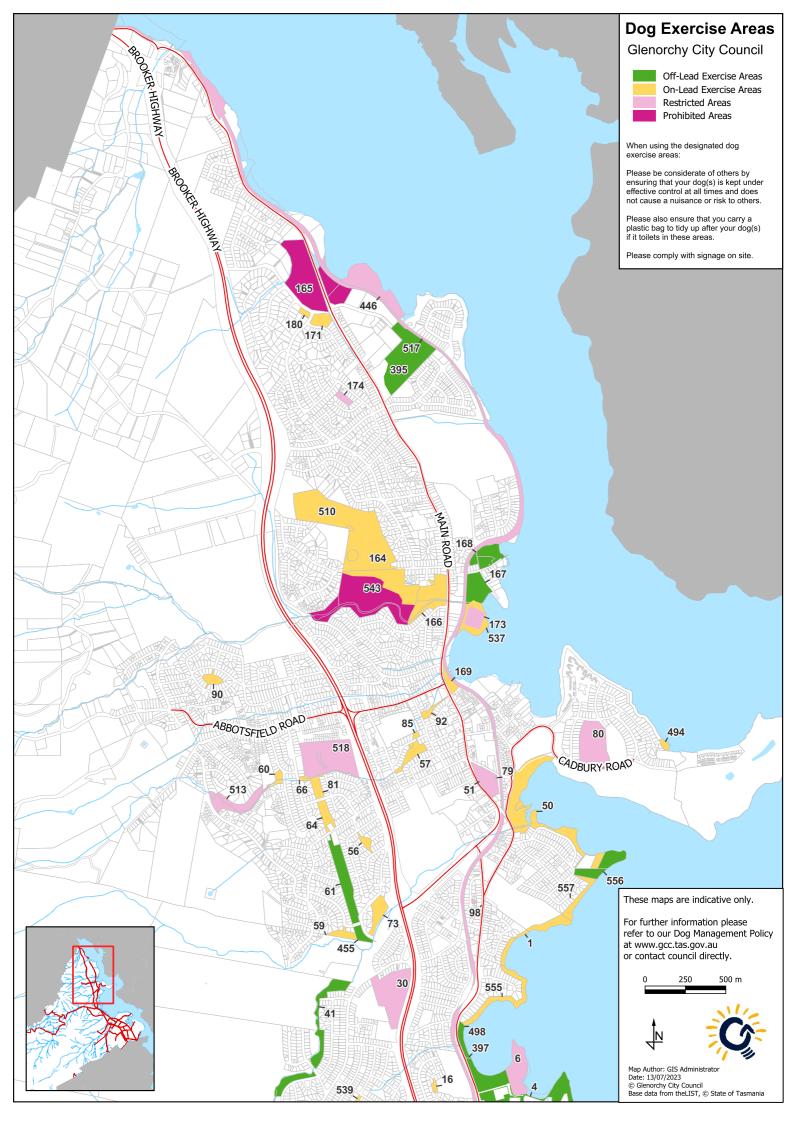

## Glenorchy City Council Dog Exercise Areas Map Refer to subsequent pages for maps

|     | Off-Lead Exercise Areas               |                                                                               |  |
|-----|---------------------------------------|-------------------------------------------------------------------------------|--|
| ID  | Site Name                             | Location                                                                      |  |
| 4   | Berriedale Foreshore Reserve (North)  | Off Alcorso Drive, Berriedale (adjacent to Berriedale Foreshore Reserve South |  |
| 31  | Catherine Street Reserve              | 25A Catherine Street, Chigwell                                                |  |
| 41  | Arunta Crescent Reserve               | Arunta Crescent, Chigwell (from Karambi Street to Berriedale Road)            |  |
| 61  | Box Hill Road Reserve                 | Power Line easement (105 Box Hill Road and Battersby Drive, Claremont)        |  |
| 104 | Collinsvale Dog Park                  | 14 Hall Road, Collinsvale (specified fenced dog exercise area)                |  |
| 116 | Lutana Woodlands Reserve              | Bowen Road, Lutana (also access from Lennox Ave)                              |  |
| 120 | Anear Court Reserve                   | 13A Anear Court and 67 Lennox Avenue, Lutana                                  |  |
| 141 | Gerrard Street Reserve                | Gerrard Street, Moonah                                                        |  |
| 142 | Florence Street Reserve               | Camden Crescent, Moonah                                                       |  |
| 148 | Chapel Street Dog Park                | 136 Chapel Street, Glenorchy                                                  |  |
| 151 | Lang Place Reserve                    | Lang Place, Glenorchy (entrance also from Hudson Crescent)                    |  |
| 167 | Weston Park                           | 3A Austins Ferry Road, Austins Ferry                                          |  |
| 168 | James Austin Reserve                  | 14-16 Austins Ferry Road, Austins Ferry                                       |  |
| 181 | Montrose Bay Foreshore Community Park | 825 Brooker Avenue, Montrose                                                  |  |
| 187 | Montrose Road Reserve                 | Montrose Road, Montrose (westerly adjacent of Pitcairn Street)                |  |
| 207 | Elliot Road Reservoirs                | 46 Elliot Road to Montrose Road, Glenorchy                                    |  |
| 217 | Jim Bacon Memorial Reserve            | Devines Road, West Moonah                                                     |  |
| 225 | Ripley Road Powerline Easement        | Ripley Road, West Moonah                                                      |  |
| 226 | Ripley Road Reserve                   | 53A Ripley Road, West Moonah                                                  |  |
| 246 | Cairnduff Reserve                     | Brent Street, Glenorchy (north of Brent Street)                               |  |
| 264 | Wilkinsons Point                      | 601A and 601B Brooker Highway, Glenorchy                                      |  |
| 309 | Calarie Court Reserve                 | Calarie Court, Glenorchy                                                      |  |
| 314 | Norman Circle Reserve                 | Norman Circle, Glenorchy                                                      |  |
| 325 | Brent Street Reserve (lower)          | Barrett Street, Glenorchy                                                     |  |
| 395 | Austins Ferry Park                    | 261 Main Road, Austins Ferry                                                  |  |
| 397 | War Dog Memorial                      | Off Alcorso Drive, Berriedale                                                 |  |
| 423 | Gepp Parade River Reserve             | 1 Gepp Parade, Goodwood                                                       |  |
| 455 | Box Hill Road Reserve (S)             | Power Line easement (105 Box Hill Road and Battersby Drive, Claremont)        |  |
| 456 | Glenorchy Recreation Reserve          | Bowden Street, Glenorchy                                                      |  |
| 489 | Wariga Road Reserve                   | 39A Wariga Road, Glenorchy                                                    |  |
| 498 | Berriedale Foreshore Reserve (South)  | Off Alcorso Drive, Berriedale                                                 |  |
| 505 | Tolosa Street Reserve                 | Tolosa Street, Glenorchy (behind tanks at 317 Tolosa Street)                  |  |
| 508 | Wilkinsons Point Walkway              | 601A and 601B Brooker Highway, Glenorchy                                      |  |
| 535 | Katoomba Crescent Rivulet             | 7 Katoomba Crescent, Rosetta                                                  |  |
| 536 | Katoomba Crescent Reserve             | 7 Katoomba Crescent, Rosetta                                                  |  |
| 556 | Knights Point Reserve                 | Kestrel Street, Claremont                                                     |  |

|     | On-Lead Exercise Areas              |                                                                                  |  |
|-----|-------------------------------------|----------------------------------------------------------------------------------|--|
| ID  | Site Name                           | Location                                                                         |  |
| 1   | Conneware Bay Reserve               | Connewarre Crescent, Berriedale                                                  |  |
| 5   | Bethune Street Public Space         | 6 Bethune Street, Chigwell                                                       |  |
| 12  | Chandos Drive Reserve               | 8 Chandos Drive, Berriedale                                                      |  |
| 14  | International Peace Park            | Chardonnay Drive, Berriedale                                                     |  |
| 16  | Shiraz Court Reserve                | Shiraz Court, Berriedale                                                         |  |
| 50  | Windermere Community Foreshore Park | 26 Cadbury Road, Curlew Parade, Kestrel Street, Claremont                        |  |
| 56  | Fern Court Reserve                  | Fern Court, Claremont                                                            |  |
| 57  | Westfield Street Reserve (17)       | 17 Westfield Street, Claremont                                                   |  |
| 59  | Battersby Reserve                   | 6 Battersby Road, Claremont                                                      |  |
| 60  | Carnegie Street Reserve             | 4 Carnegie Street, Claremont                                                     |  |
| 64  | Box Hill Road Reserve (104B)        | 104B Box Hill Road, Claremont (between Box Hill Road and Cullen Street)          |  |
| 66  | Adelphi Road Recreational Link      | 29 Adelphi Road, Claremont                                                       |  |
| 73  | Canberra Road Reserve               | 24-26 Canberra Road, Claremont                                                   |  |
| 81  | Cullen Street Reserve               | Between 5 and 7 Cullen Street, Claremont                                         |  |
| 85  | Westfield Street Reserve (22)       | 22 Westfield Street, Claremont                                                   |  |
| 90  | Bradfield Street Reserve            | 15A Bradfield Street, Claremont                                                  |  |
| 92  | Rosbar Street Reserve               | 17-19A Rosbar Street, Claremont                                                  |  |
| 103 | NR Pierce Reserve                   | Collinsvale Road, Collinsvale                                                    |  |
| 105 | Collinsvale Hall Reserve            | 14 Hall Road, Collinsvale (outside of specified dog park and not on sports oval) |  |
| 109 | Benjafield Park                     | 7 Gormanston Road, Moonah                                                        |  |
| 113 | St Aubyn Square Reserve             | 1A St Aubyn Square, Moonah                                                       |  |
| 117 | Coleman Street Reserve              | 16B Coleman Street, Moonah                                                       |  |

## Glenorchy City Council Dog Exercise Areas Map Refer to subsequent pages for maps

|     | On-Lea                                    | ad Exercise Areas (continued)                                                   |
|-----|-------------------------------------------|---------------------------------------------------------------------------------|
| ID  | Site Name                                 | Location                                                                        |
| 118 | Apex Park                                 | 1 Culloden Ave, Lutana                                                          |
| 124 | Johnston Street Reserve                   | 21A Johnston Street, Moonah                                                     |
| 128 | Gerrard Street Reserve (2)                | Gerrard Street, Moonah (adjacent to rivulet)                                    |
| 136 | Nambour Place Reserve                     | 10 Nambour Place, Glenorchy                                                     |
| 140 | Lallaby Road Reserve                      | Lallaby Road, Lutana                                                            |
| 149 | Barossa Road Island Reserve               | Barossa Road, Glenorchy                                                         |
| 150 | Milburn Place Reserve                     | 17A Milburn Place, Glenorchy                                                    |
| 154 | 56-58 Barossa Road Reserve                | 56-58 Barossa Road, Glenorchy                                                   |
| 155 | Flamenco Circle Reserve                   | 41 Flamenco Circle, Glenorchy                                                   |
| 156 | Giblins Reserve                           | Gepp Parade, Goodwood                                                           |
| 158 | Dowsing Point Community Park              | Park Road, Dowsing Point                                                        |
| 162 | Goodwood Park Reserve                     | 137 Howard Road, Goodwood                                                       |
| 164 | Poimena Reserve South                     | South of Wakehurst Road, Austins Ferry                                          |
| 166 | Roseneath Park                            | 158 Main Road, Austins Ferry                                                    |
| 169 | Beedhams Reserve                          | 99A Main Road, Claremont                                                        |
| 171 | Hestercombe Road Reserve                  | Cnr Hestercombe and Sanctuary Roads, Granton                                    |
| 180 | Hestercombe Rd Reserve (15)               | 15 Hestercombe Road, Granton                                                    |
| 182 | Barclay Crescent Reserve                  | 9 Barclay Crescent, Rosetta                                                     |
| 188 | Parramore Street Reserve                  | 45 Parramore Street, Rosetta                                                    |
| 189 | Glenmore Street Reserve                   | 24 Glenmore Street, Rosetta                                                     |
| 191 | Officer Street Reserve                    | 3 Officer Street, Rosetta                                                       |
| 203 | Hone Road Reserve                         | 12 Hone Road, Rosetta                                                           |
| 211 | Addison Street Reserve                    | 6 Addison Street, Rosetta                                                       |
| 221 | Tenth Avenue Reserve                      | Tenth Avenue, West Moonah                                                       |
| 222 | Amy Street Community Park                 | Walch Avenue, West Moonah                                                       |
| 241 | Cutler Place Reserve                      | Cutler Place, West Moonah                                                       |
| 245 | Brenock Court Reserve                     | Brenock Court, Glenorchy                                                        |
| 247 | Brent Street Reserve (upper)              | Cnr Brent and Jameson Streets, Glenorchy                                        |
| 248 | Windsor Street Reserve                    | 61A Windsor Street, Glenorchy                                                   |
| 249 | Weston Place Reserve                      | Weston Place, Montrose                                                          |
| 250 | Galston Road Park                         | Galston Road, Glenorchy                                                         |
| 252 | Barry Street Reserve                      | Bowden Street, Glenorchy                                                        |
| 253 | Brent Street Reserve (51-53)              | Between Cronin Court and Brent Street, Glenorchy                                |
| 254 | Booth Avenue Reserve                      | 1-5 Booth Avenue, Glenorchy                                                     |
| 256 | The Grove Reserve                         | Brooker Highway, Glenorchy                                                      |
| 258 | Vieste Drive Reserve                      | Tenth Avenue to Vieste Drive, Glenorchy                                         |
| 261 | Gale Street Reserve                       | Southern end of Windsor Street, Glenorchy (adjacent to Gale Street)             |
| 262 | Balmain Street Reserve                    | 30 Balmain Street, Glenorchy (walking track leading to Main Road)               |
| 294 | Murrayfield Court Reserve                 | Murrayfield Court, Glenorchy                                                    |
| 300 | Loftus Street Reserve                     | 22 and 32 Loftus Street, West Moonah                                            |
| 302 | 81-85 Barossa Road Reserve                | 81-85 Barossa Road, Glenorchy                                                   |
| 312 | Pitcairn Street Reserve                   | Cnr Pitcairn Street and Montrose Road, Montrose                                 |
| 317 | Wariga Road Reserve (W)                   | 52A Wariga Road, Glenorchy                                                      |
| 382 | Collinsvale Town Park                     | 544 Collinsvale Road, Collinsvale                                               |
| 383 | Glenlusk Road Reserve                     | Glenlusk Road, Collinsvale                                                      |
| 426 | Council Chambers Forecourt                | 374 Main Road, Glenorchy                                                        |
| 450 | Peacock Court Reserve                     | Peacock Court, Rosetta                                                          |
| 466 | Pitcairn Street Reserve (151)             | 151 Pitcairn Street, Montrose                                                   |
| 494 | Bournville Crescent Reserve               | Bournville Crescent, Claremont                                                  |
| 504 | Tolosa Street Recreation                  | End of Tolosa Street adjacent to Wellington Park                                |
| 506 | Amy Street Community Park (oval)          | Walch Avenue, West Moonah                                                       |
| 510 | Poimena Reserve North                     | North of Wakehurst Road, Austins Ferry (adjacent to and north of concrete tank) |
| 537 | Shoobridge Park – Outside Sports Oval     | 3A Austins Ferry Road, Austins Ferry                                            |
| 539 | Wesley Place Reserve                      | Wesley Place, Chigwell                                                          |
| 549 | Stourton Street Council Land              | 29 Stourton Street, Rosetta                                                     |
| 550 | Taree Street Reserve                      | 5A Taree Street, Chigwell                                                       |
| 554 | Chigwell Community Park                   | 10 Bucaan Street                                                                |
| 555 | Berriedale Foreshore Reserve (North East) | Off Main Road, Tamara Court, and Casuarina Crescent, Berriedale                 |
| 557 | Knights Point Reserve (South)             | Kestrel Street, Claremont (Windermere Track Commencement)                       |
|     | 3                                         | ,                                                                               |
|     |                                           |                                                                                 |

## Glenorchy City Council Dog Exercise Areas Map Refer to subsequent pages for maps

|            | Restricted Areas                                                 |                                                                                     |  |
|------------|------------------------------------------------------------------|-------------------------------------------------------------------------------------|--|
| ID         | Site Name                                                        | Location                                                                            |  |
| 6          | 1 Alcorso Drive (Old Caravan Park)                               | 1 Alcorso Drive, Berriedale (Old Caravan Park)                                      |  |
| 11         | Alkoo Circle Reserve                                             | Alkoo Circle, Chigwell                                                              |  |
| 24         | Berriedale Community Centre                                      | 631 Main Road, Berriedale                                                           |  |
| 30         | North Chigwell Soccer Grounds                                    | 131A Allunga Road, Chigwell                                                         |  |
| 51         | Claremont Recreation Grounds                                     | 15 Main Road, Claremont                                                             |  |
| 79         | Claremont Girl Guides Hall                                       | 5 Box Hill Road, Claremont                                                          |  |
| 80         | Cadbury Sports Grounds (Cadburys Reserve)                        | 103 Cadbury Road, Claremont                                                         |  |
| 98         | Newman Court Reserve                                             | 11 Newman Court, Berriedale                                                         |  |
| 111        | Eighth Avenue Reserve 1                                          | 18A Eighth Avenue, West Moonah                                                      |  |
| 119        | Station Street Reserve                                           | Station Street, Moonah                                                              |  |
| 122        | Keats Avenue Reserve                                             | 30 Leonard Avenue, Moonah                                                           |  |
| 130        | Moss Park Drive Reserve                                          | 2A Moss Park Drive, Newtown                                                         |  |
| 135        | AYC Netball Centre                                               | 37 Bayswater Road, Moonah                                                           |  |
| 145        | Tolosa Park Reserve (210)                                        | 210 Tolosa Street, Glenorchy                                                        |  |
| 146        | Kalang Avenue Reserve                                            | 511 Kalang Avenue, Glenorchy                                                        |  |
| 161        | Innovation Drive Reserve                                         | Innovation Drive, Dowsing Point                                                     |  |
| 173        | Shoobridge Park Sports Field                                     | 3A Austins Ferry Road, Austins Ferry                                                |  |
| 174        | Brendan Crescent Reserve                                         | Brendan Crescent, Austins Ferry                                                     |  |
| 183        | Driscoll Street Reserve                                          | 42-44 Driscoll Street, Claremont                                                    |  |
| 215        | Islington Road Reserve                                           | 42 Islington Road, Glenorchy                                                        |  |
| 218        | Cooinda Park Reserve                                             | Springfield Circle Park, Springfield Avenue, West Moonah                            |  |
| 219        | Eighth Avenue Reserve 2                                          | 21A Eighth Avenue, West Moonah                                                      |  |
| 220        | Third Avenue Reserve                                             | Third Avenue, West Moonah                                                           |  |
| 223        | Ransley Court Reserve                                            | 6 Ransley Court, West Moonah                                                        |  |
| 236        | Winbourne Road Reserve                                           | 2 Winbourne Road, West Moonah                                                       |  |
| 257        | McKay Avenue Riparian Reserve                                    | Booth Avenue, Glenorchy                                                             |  |
| 280        | St Matthews Church                                               | 2 Tolosa Street, Glenorchy                                                          |  |
| 283        | Anfield Street Scout Hall                                        | 23-25 Anfield Street, Glenorchy                                                     |  |
| 284        | Tasmanian Transport Museum                                       | 2B Anfield Street, Glenorchy                                                        |  |
| 288        | KGV Sports Ground                                                | 1B Anfield Street, Glenorchy                                                        |  |
| 289        | POW Bay Recreation Reserve                                       | 1 Gepp Parade, Derwent Park                                                         |  |
| 290        | KGV Soccer Grounds                                               | 16 Grove Road, Glenorchy                                                            |  |
| 316        | Wariga Road Reserve (North)                                      | 36-38 Wariga Road, Glenorchy                                                        |  |
| 320        | Jackson Street Waste Disposal Site                               | 26A Jackson Street, Glenorchy                                                       |  |
| 331        | Berriedale Road Riparian Reserve                                 | Berriedale Road, Berriedale                                                         |  |
| 350        | Goodwood Community Garden                                        | 20 Acton Crescent, Goodwood                                                         |  |
| 366        | West Moonah Community House                                      | 130-132 Springfield Avenue, West Moonah                                             |  |
| 428        | •                                                                |                                                                                     |  |
| 446        | Riding Develops Abilities                                        | 500 Kalang Avenue, Glenorchy Whitestone Drive, Granton (north east of railway line) |  |
| 513        | Opposite Goulds Lagoon Reserve<br>Ebden Street Reserve           | Whitestone Drive, Granton (north east of railway line) Ebden Street, Claremont      |  |
| 515        |                                                                  |                                                                                     |  |
| 516        | Elwick Bay Boardwalk<br>Chapel Street Reserve                    | Elwick Bay, Glenorchy Chapel Street, Glenorchy                                      |  |
| 517        | •                                                                | Adjacent to Main Road through Municipality                                          |  |
| 518        | The Intercity Cycleway and Railway Abbotsfield Park Sportsground |                                                                                     |  |
| 533        |                                                                  | 1B Dewar Place, Claremont (land adjacent to Community House)                        |  |
|            | Chigwell Community House                                         | 8 Bucaan Street, Claremont (land adjacent to Community House)                       |  |
| 541        | The Ian (Jessie) James Sports Ground                             | 7 Eady Street, Glenorchy                                                            |  |
| 546<br>547 | Berriedale Centre Car Park (Foreshore)                           | Main Road, Berriedale                                                               |  |
|            | Mills Road Dam                                                   | 49A Mill Road, Collinsvale                                                          |  |
| 551        | Collinsvale Hall Reserve Oval                                    | 14 Hall Road, Collinsvale (sports oval only)                                        |  |
|            |                                                                  |                                                                                     |  |

| Prohibited Areas |                                  |                                                              |
|------------------|----------------------------------|--------------------------------------------------------------|
| ID               | Site Name                        | Location                                                     |
| 165              | Goulds Lagoon Wildlife Sanctuary | 400 Main Road, Granton                                       |
| 434              | Wellington Park Reserve          | Wellington Park Reserve                                      |
| 543              | Poimena Reserve                  | Wakehurst Road, Austins Ferry (Southwestern Corner Bushland) |
|                  |                                  |                                                              |