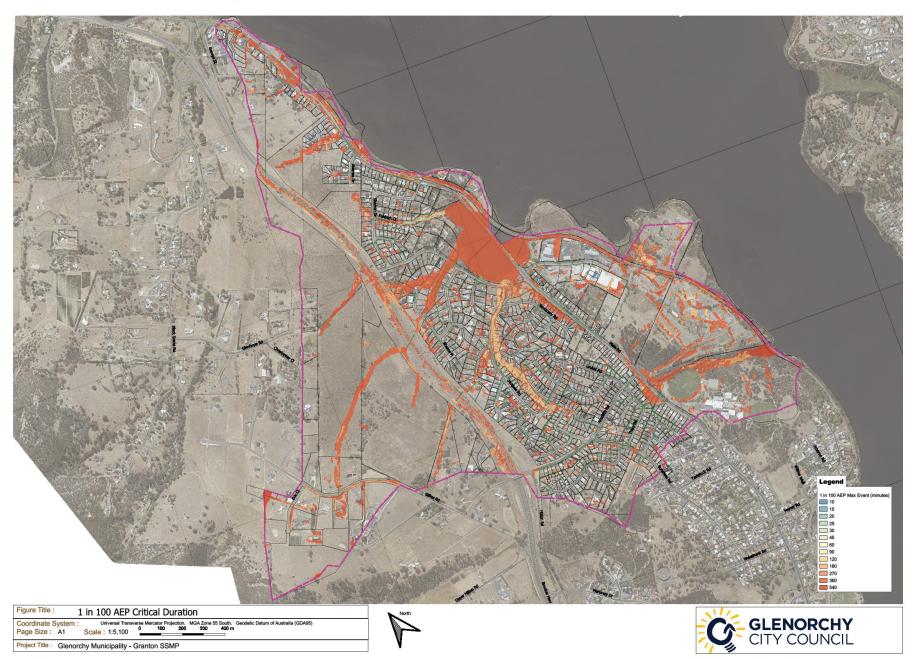

# Beehams Bay - Critical Event Map for 1% AEP Inundation Event

# Black Snake Rivulet - Critical Event Map for 1% AEP Inundation Event





Connewarre Bay - Critical Event Map for 1% AEP Inundation Event

# Dooleys Creek - Critical Event Map for 1% AEP Inundation Event



# Dowsing Point - Critical Event Map for 1% AEP Inundation Event



# Faulkners Rivulet - Critical Event Map for 1% AEP Inundation Event





Goodwood - Critical Event Map for 1% AEP Inundation Event

# Granton - Critical Event Map for 1% AEP Inundation Event



## Islet Rivulet - Critical Event Map for 1% AEP Inundation Event











# Roseneath Rivulet - Critical Event Map for 1% AEP Inundation Event



## Springfield - Critical Event Map for 1% AEP Inundation Event



# Zinc Works - Critical Event Map for 1% AEP Inundation Event