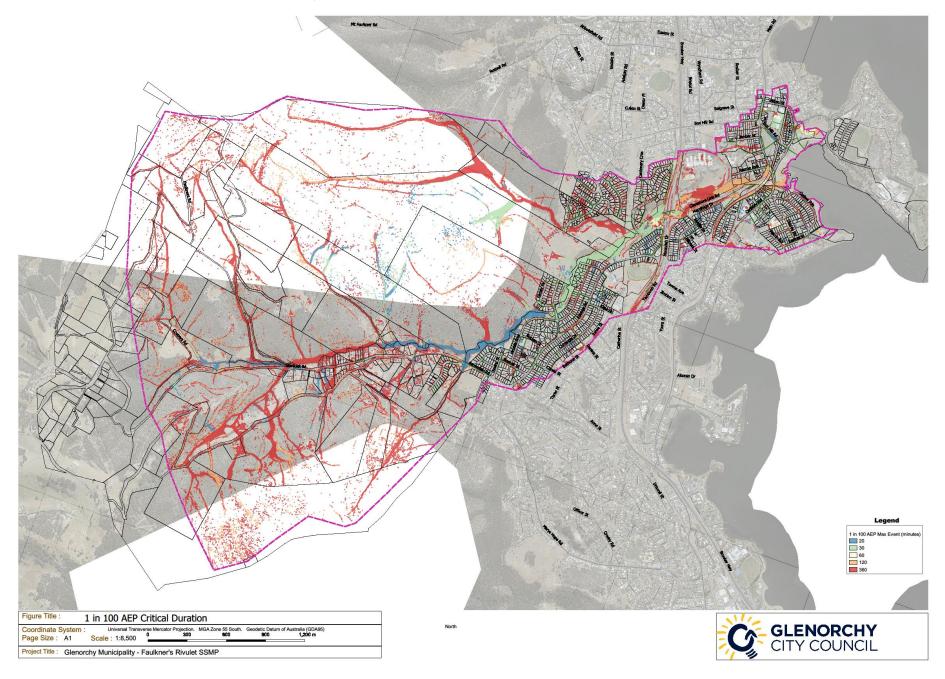

# Faulkners Rivulet - Critical Event Map for 1% AEP Inundation Event

Goodwood - Critical Event Map for 1% AEP Inundation Event