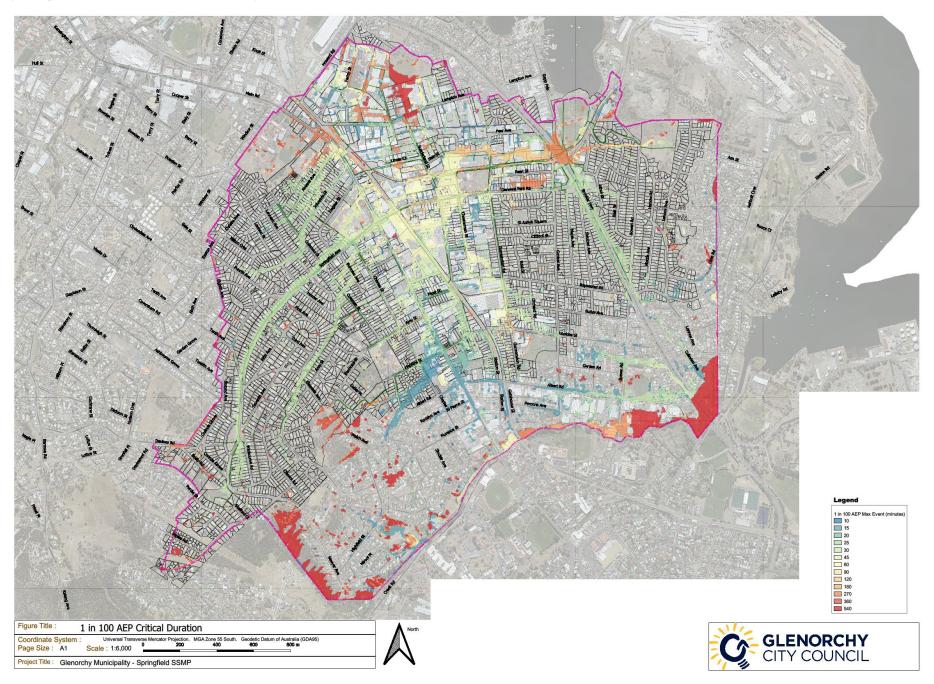

# Beehams Bay - Critical Event Map for 1% AEP Inundation Event

# Black Snake Rivulet - Critical Event Map for 1% AEP Inundation Event





Connewarre Bay - Critical Event Map for 1% AEP Inundation Event

# Dooleys Creek - Critical Event Map for 1% AEP Inundation Event



# Dowsing Point - Critical Event Map for 1% AEP Inundation Event



# Faulkners Rivulet - Critical Event Map for 1% AEP Inundation Event





Goodwood - Critical Event Map for 1% AEP Inundation Event

# Granton - Critical Event Map for 1% AEP Inundation Event



## Islet Rivulet - Critical Event Map for 1% AEP Inundation Event











# Roseneath Rivulet - Critical Event Map for 1% AEP Inundation Event



## Springfield - Critical Event Map for 1% AEP Inundation Event



# Zinc Works - Critical Event Map for 1% AEP Inundation Event