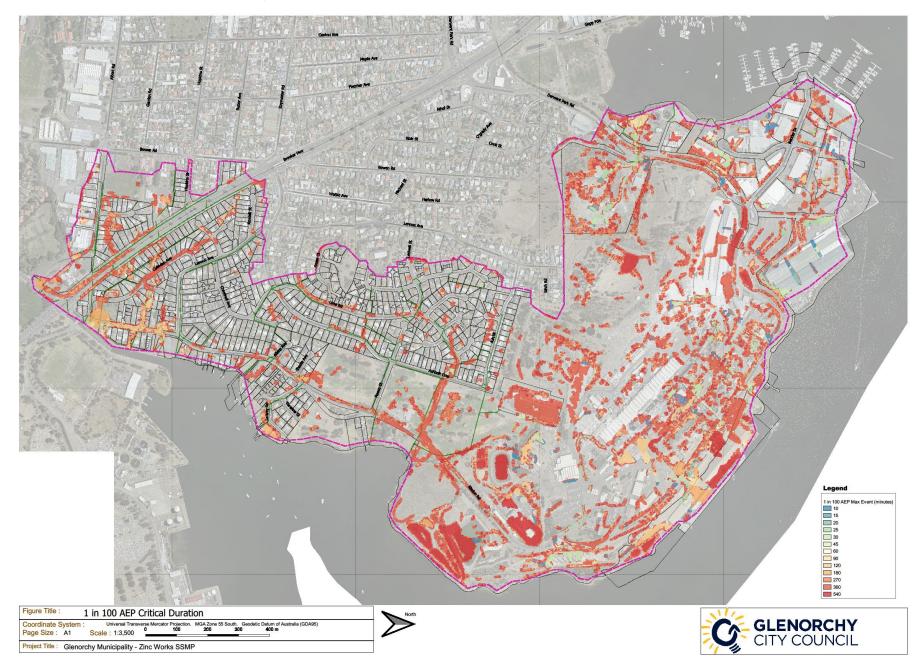

Critical Event Map for 1% AEP Inundation Event

# Black Snake Rivulet - Critical Event Map for 1% AEP Inundation Event





Connewarre Bay - Critical Event Map for 1% AEP Inundation Event

# Dooleys Creek - Critical Event Map for 1% AEP Inundation Event



# Dowsing Point - Critical Event Map for 1% AEP Inundation Event



# Faulkners Rivulet - Critical Event Map for 1% AEP Inundation Event





Goodwood - Critical Event Map for 1% AEP Inundation Event

# Granton - Critical Event Map for 1% AEP Inundation Event



## Islet Rivulet - Critical Event Map for 1% AEP Inundation Event











# Roseneath Rivulet - Critical Event Map for 1% AEP Inundation Event



## Springfield - Critical Event Map for 1% AEP Inundation Event



# Zinc Works - Critical Event Map for 1% AEP Inundation Event