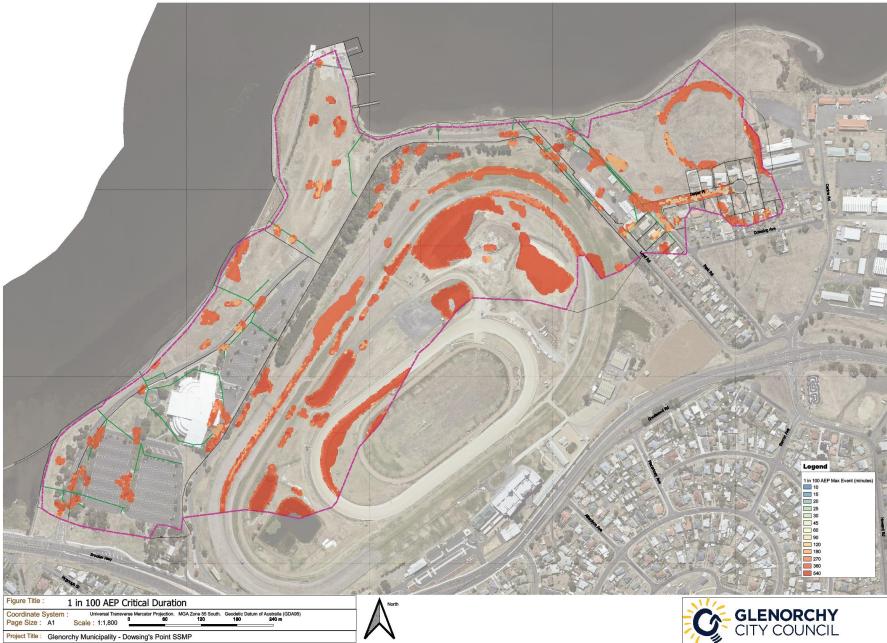

# Beehams Bay - Critical Event Map for 1% AEP Inundation Event

# Black Snake Rivulet - Critical Event Map for 1% AEP Inundation Event





Connewarre Bay - Critical Event Map for 1% AEP Inundation Event

# Dooleys Creek - Critical Event Map for 1% AEP Inundation Event



# Dowsing Point - Critical Event Map for 1% AEP Inundation Event



# Faulkners Rivulet - Critical Event Map for 1% AEP Inundation Event





Goodwood - Critical Event Map for 1% AEP Inundation Event

# Granton - Critical Event Map for 1% AEP Inundation Event



## Islet Rivulet - Critical Event Map for 1% AEP Inundation Event











# Roseneath Rivulet - Critical Event Map for 1% AEP Inundation Event



## Springfield - Critical Event Map for 1% AEP Inundation Event



# Zinc Works - Critical Event Map for 1% AEP Inundation Event