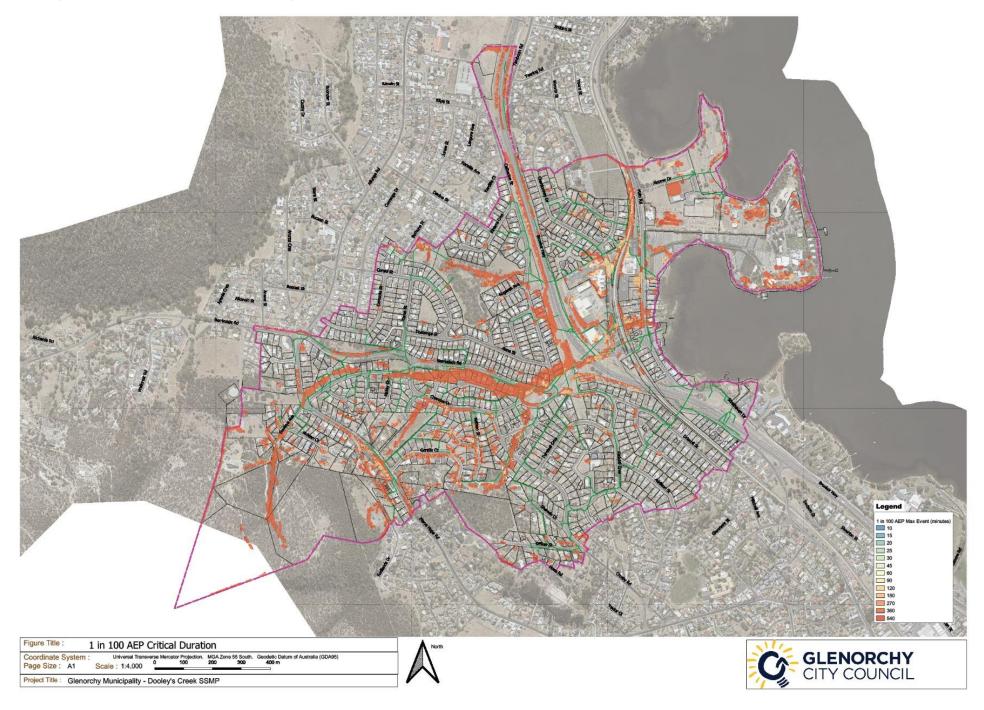

# Beehams Bay - Critical Event Map for 1% AEP Inundation Event

# Black Snake Rivulet - Critical Event Map for 1% AEP Inundation Event





Connewarre Bay - Critical Event Map for 1% AEP Inundation Event

# Dooleys Creek - Critical Event Map for 1% AEP Inundation Event



# Dowsing Point - Critical Event Map for 1% AEP Inundation Event



# Faulkners Rivulet - Critical Event Map for 1% AEP Inundation Event





Goodwood - Critical Event Map for 1% AEP Inundation Event

# Granton - Critical Event Map for 1% AEP Inundation Event



## Islet Rivulet - Critical Event Map for 1% AEP Inundation Event











# Roseneath Rivulet - Critical Event Map for 1% AEP Inundation Event



## Springfield - Critical Event Map for 1% AEP Inundation Event



# Zinc Works - Critical Event Map for 1% AEP Inundation Event