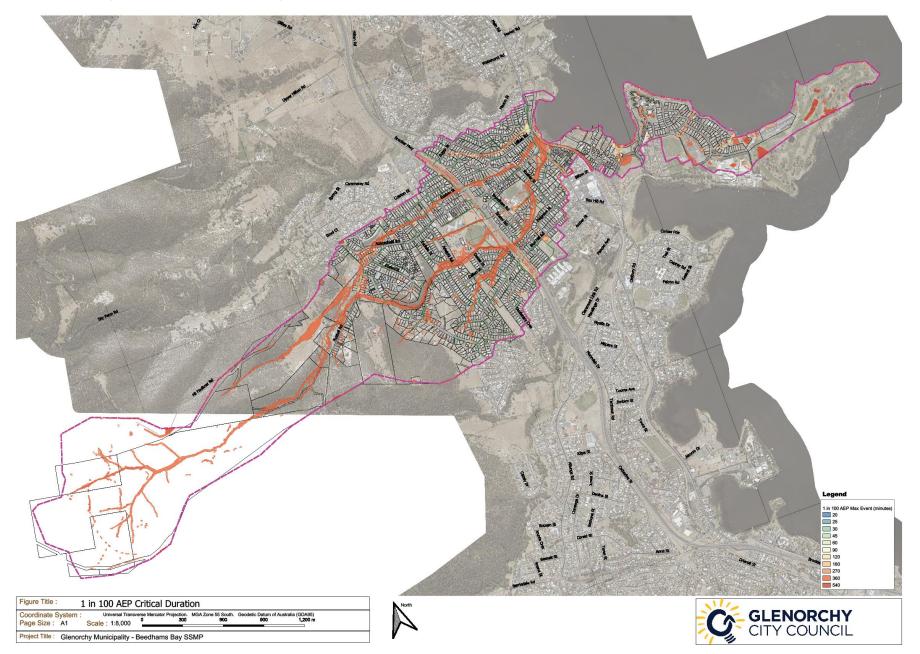

# Beehams Bay - Critical Event Map for 1% AEP Inundation Event

# Black Snake Rivulet - Critical Event Map for 1% AEP Inundation Event





Connewarre Bay - Critical Event Map for 1% AEP Inundation Event

# Dooleys Creek - Critical Event Map for 1% AEP Inundation Event



# Dowsing Point - Critical Event Map for 1% AEP Inundation Event



# Faulkners Rivulet - Critical Event Map for 1% AEP Inundation Event





Goodwood - Critical Event Map for 1% AEP Inundation Event

# Granton - Critical Event Map for 1% AEP Inundation Event



## Islet Rivulet - Critical Event Map for 1% AEP Inundation Event











# Roseneath Rivulet - Critical Event Map for 1% AEP Inundation Event



## Springfield - Critical Event Map for 1% AEP Inundation Event



# Zinc Works - Critical Event Map for 1% AEP I