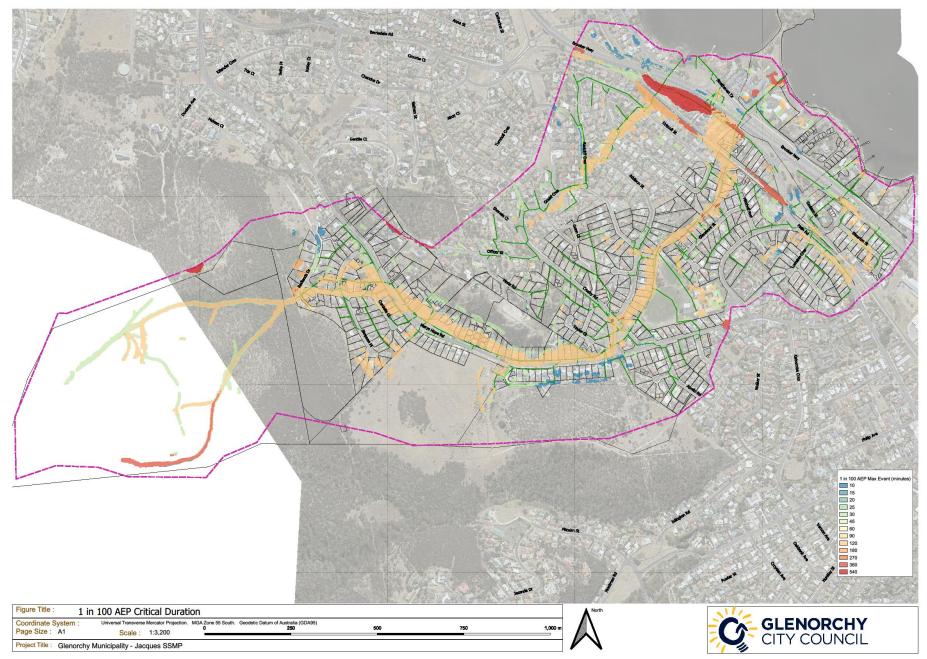

# Beehams Bay - Critical Event Map for 1% AEP Inundation Event

# Black Snake Rivulet - Critical Event Map for 1% AEP Inundation Event





Connewarre Bay - Critical Event Map for 1% AEP Inundation Event

# Dooleys Creek - Critical Event Map for 1% AEP Inundation Event



# Dowsing Point - Critical Event Map for 1% AEP Inundation Event



# Faulkners Rivulet - Critical Event Map for 1% AEP Inundation Event





Goodwood - Critical Event Map for 1% AEP Inundation Event

# Granton - Critical Event Map for 1% AEP Inundation Event



## Islet Rivulet - Critical Event Map for 1% AEP Inundation Event











# Roseneath Rivulet - Critical Event Map for 1% AEP Inundation Event



## Springfield - Critical Event Map for 1% AEP Inundation Event



# Zinc Works - Critical Event Map for 1% AEP Inundation Event