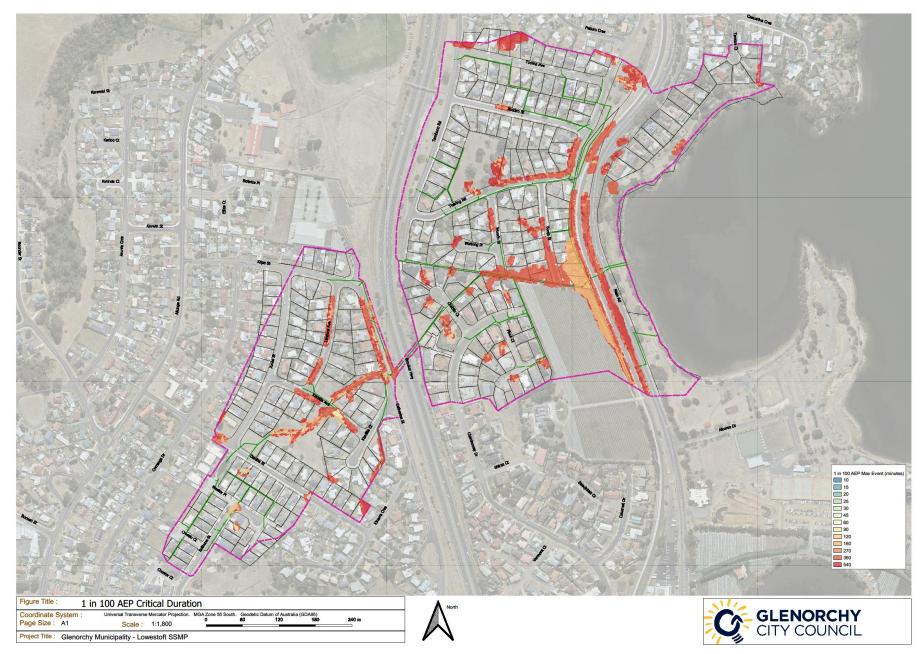

# Beehams Bay - Critical Event Map for 1% AEP Inundation Event

# Black Snake Rivulet - Critical Event Map for 1% AEP Inundation Event





Connewarre Bay - Critical Event Map for 1% AEP Inundation Event

# Dooleys Creek - Critical Event Map for 1% AEP Inundation Event



# Dowsing Point - Critical Event Map for 1% AEP Inundation Event



# Faulkners Rivulet - Critical Event Map for 1% AEP Inundation Event





Goodwood - Critical Event Map for 1% AEP Inundation Event

# Granton - Critical Event Map for 1% AEP Inundation Event



## Islet Rivulet - Critical Event Map for 1% AEP Inundation Event











# Roseneath Rivulet - Critical Event Map for 1% AEP Inundation Event



## Springfield - Critical Event Map for 1% AEP Inundation Event



# Zinc Works - Critical Event Map for 1% AEP Inundation Event