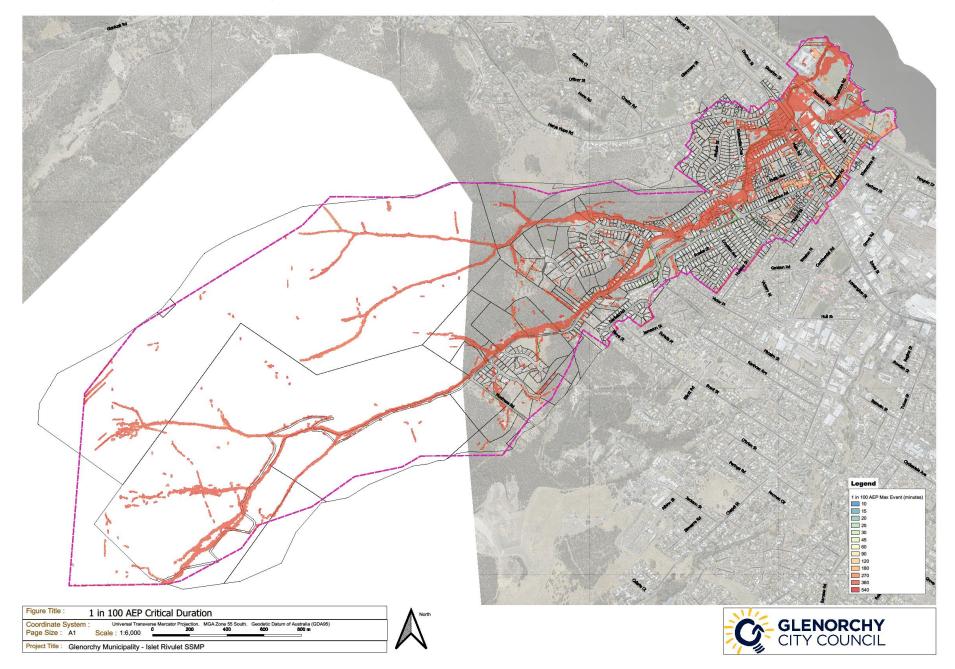

# Beehams Bay - Critical Event Map for 1% AEP Inundation Event

# Black Snake Rivulet - Critical Event Map for 1% AEP Inundation Event





Connewarre Bay - Critical Event Map for 1% AEP Inundation Event

# Dooleys Creek - Critical Event Map for 1% AEP Inundation Event



# Dowsing Point - Critical Event Map for 1% AEP Inundation Event



# Faulkners Rivulet - Critical Event Map for 1% AEP Inundation Event





Goodwood - Critical Event Map for 1% AEP Inundation Event

# Granton - Critical Event Map for 1% AEP Inundation Event



## Islet Rivulet - Critical Event Map for 1% AEP Inundation Event











# Roseneath Rivulet - Critical Event Map for 1% AEP Inundation Event



## Springfield - Critical Event Map for 1% AEP Inundation Event



# Zinc Works - Critical Event Map for 1% AEP Inundation Event