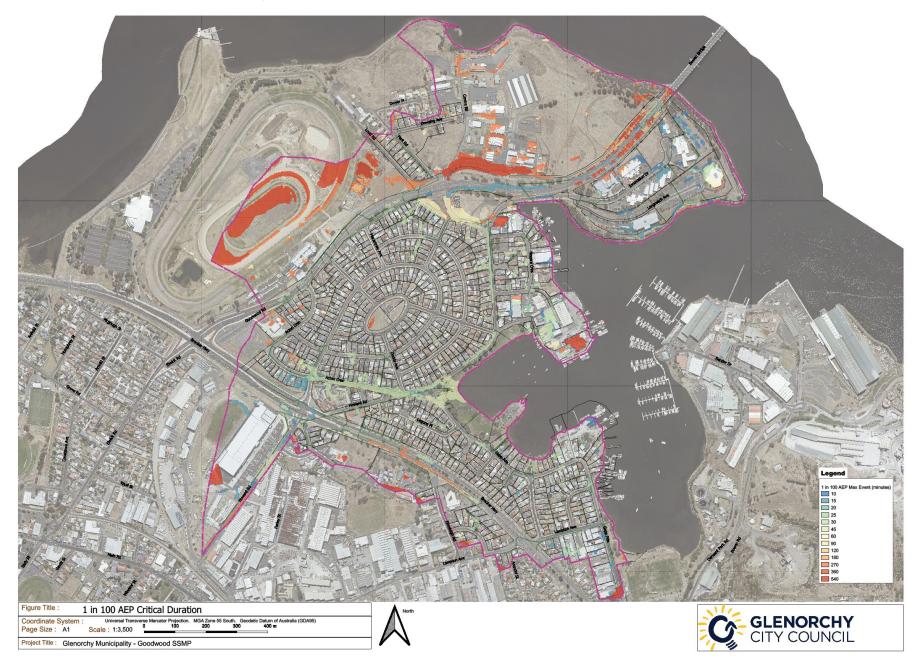

# Faulkners Rivulet - Critical Event Map for 1% AEP Inundation Event

Goodwood - Critical Event Map for 1% AEP Inundation Event