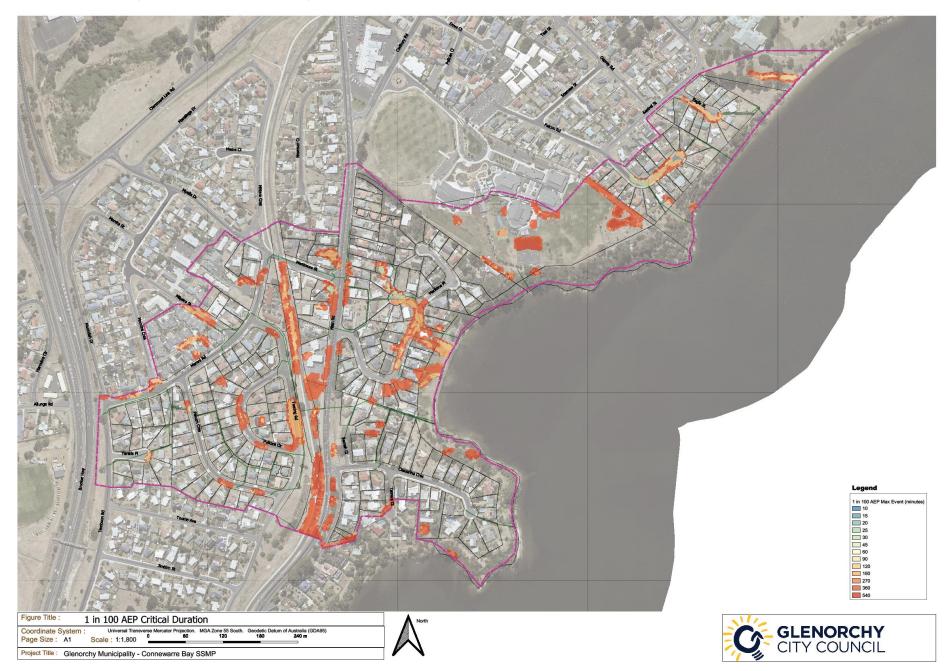

# Black Snake Rivulet - Critical Event Map for 1% AEP Inundation Event

Connewarre Bay - Critical Event Map for 1% AEP Inundation Event