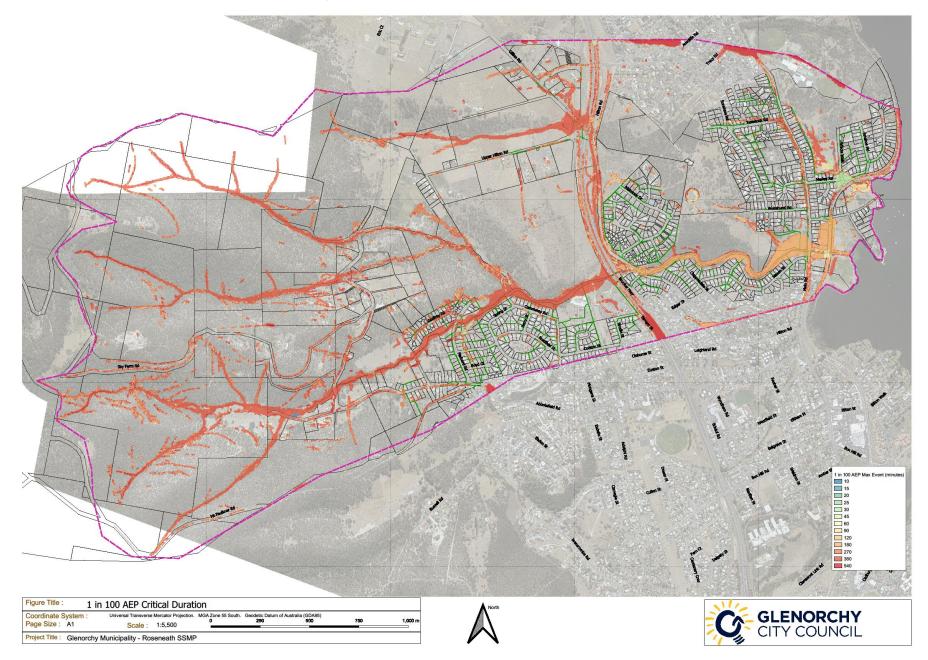

# Beehams Bay - Critical Event Map for 1% AEP Inundation Event

# Black Snake Rivulet - Critical Event Map for 1% AEP Inundation Event





Connewarre Bay - Critical Event Map for 1% AEP Inundation Event

# Dooleys Creek - Critical Event Map for 1% AEP Inundation Event



# Dowsing Point - Critical Event Map for 1% AEP Inundation Event



# Faulkners Rivulet - Critical Event Map for 1% AEP Inundation Event





Goodwood - Critical Event Map for 1% AEP Inundation Event

# Granton - Critical Event Map for 1% AEP Inundation Event



## Islet Rivulet - Critical Event Map for 1% AEP Inundation Event











# Roseneath Rivulet - Critical Event Map for 1% AEP Inundation Event



## Springfield - Critical Event Map for 1% AEP Inundation Event



# Zinc Works - Critical Event Map for 1% AEP Inundation Event