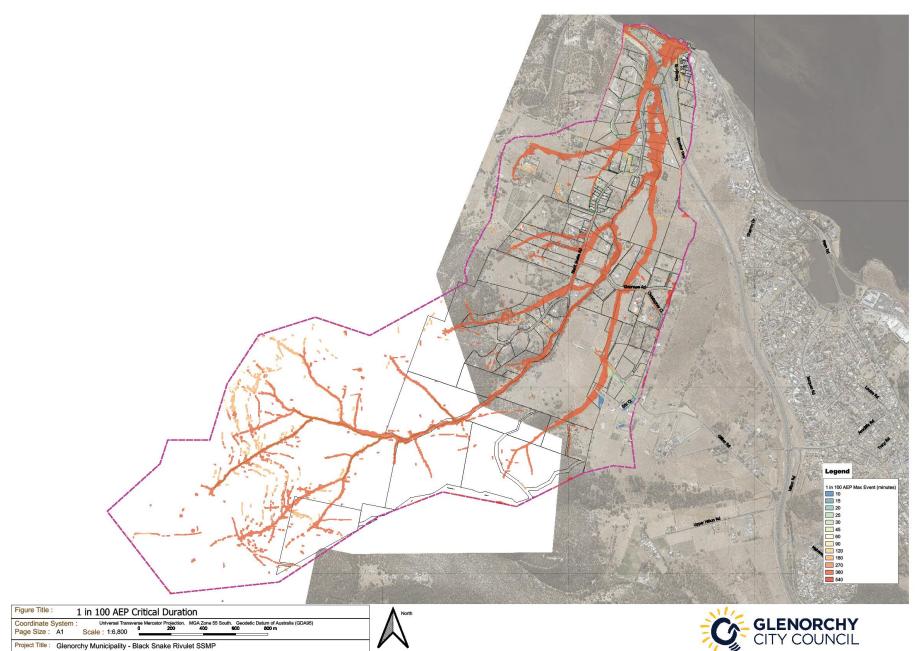

# Black Snake Rivulet - Critical Event Map for 1% AEP Inundation Event

Connewarre Bay - Critical Event Map for 1% AEP Inundation Event