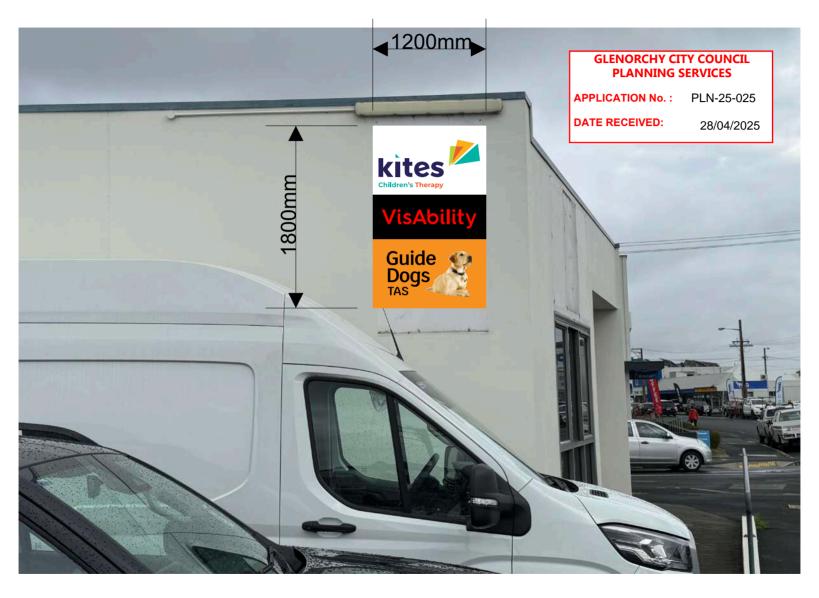

## **DEVELOPMENT APPLICATION**

**APPLICATION NUMBER:** PLN-25-025

**PROPOSED DEVELOPMENT:** Signage

**LOCATION:** 252 Main Road Derwent Park

**APPLICANT:** Everability Group Trading As Kites Children'S

Therapy Tasmania

## **ART APPROVAL FORM**

By accepting this art proof you are confirming all details are correct. Signarama will not be responsible for costs involved with repoducing signs that are incorrectly approved.

By accepting this art proof you are confirming all details are correct. Signarama will not be responsible for costs involved with repoducing signs that are incorrectly approved.

By accepting this art proof you are confirming all details are correct. Signarama will not be responsible for costs involved with repoducing signs that are incorrectly approved.