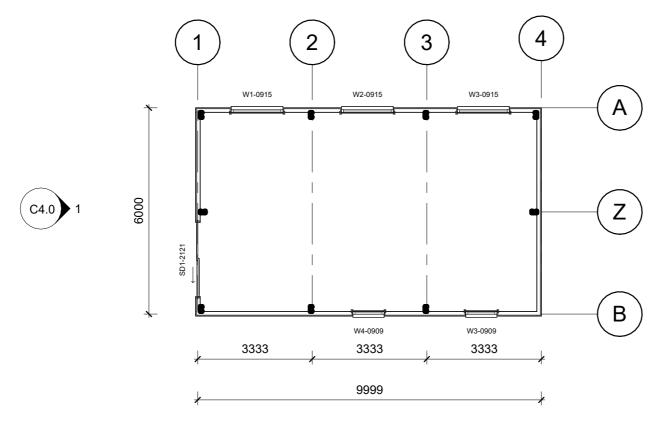

### DIMENSION NOTE:

Use written diemtnions only. Do no scale from drawings. All figured dimensions are to be used as a guide only. It is imperative that all dimensions, setouts and levels be confirmed onsite by the builder, Surveyor or Sub Contractor prior to the commencement of work, manufacture or installaion; and the Builder, Sub Contractor and/or manufacturer ensures a full set of plans are on hand and reference has been made to the general notes

DRAWING NOTE: This drawing & design shown is the property of BLST Pty Ltd and shall not be copied nor reproduced in part or in whole in any form without the written permission of BLST Pty Ltd and shall be used only by the client of BLST Pty Ltd for the project for which it was provided.

57 Cove Hill Road Bridgewater TAS 7030 (03) 6263 6545 hobart@shedsnhomes.com.au

| JAKE HENDERSON                       | SITEPLAN     |                 |           |      |
|--------------------------------------|--------------|-----------------|-----------|------|
| 258 BLACK SNAKE RD, GRANTON TAS 7030 | 11/03/2025   |                 | 2000      | BH   |
| NEW SHED                             | REVISION No. | SHEET SIZ<br>A3 | SNH25-008 | C2.0 |

57 Cove Hill Road Bridgewater TAS 7030 (03) 6263 6545 hobart@shedsnhomes.com.au

BLST Pty Ltd

|     | AT BALL                             | FLOORPLAN |              |             |           |      |  |  |
|-----|-------------------------------------|-----------|--------------|-------------|-----------|------|--|--|
| - 1 | 58 BLACK SNAKE RD, GRANTON TAS 7030 | 11/03/2   |              | 1: 100      |           | BH   |  |  |
| - 1 | IEW SHED                            |           | REVISION No. | SHEET SIZE: | SNH25-008 | C3.0 |  |  |