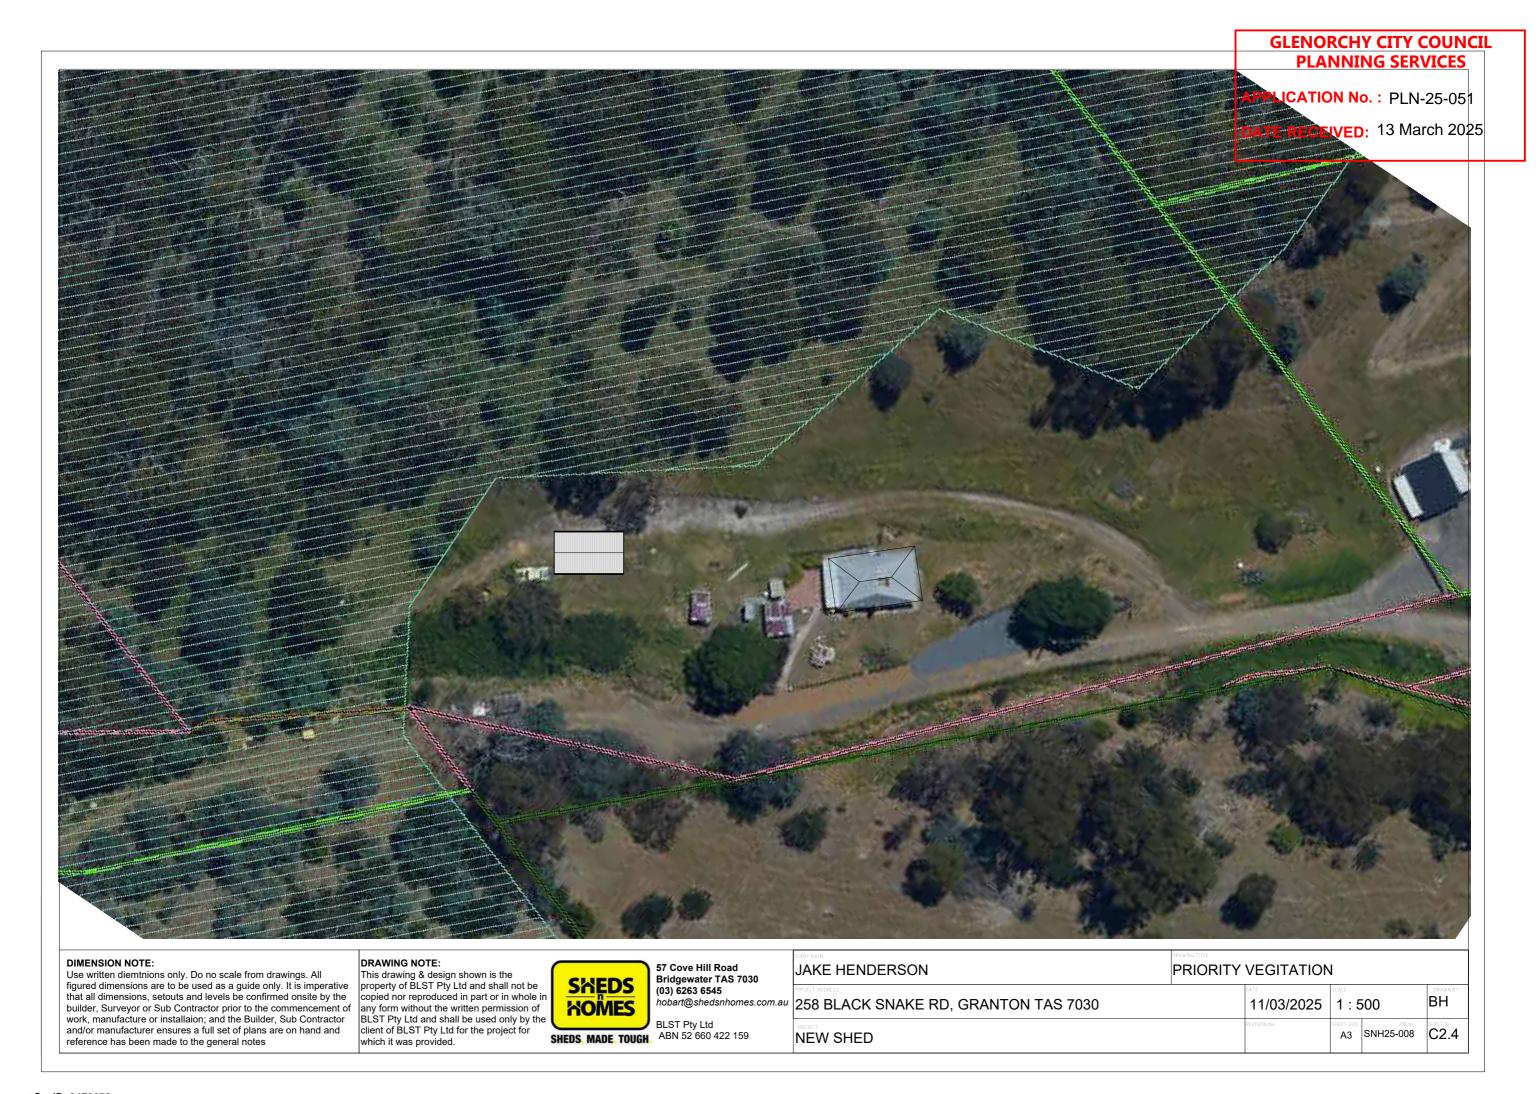

## **DEVELOPMENT APPLICATION**

**APPLICATION NUMBER:** PLN-25-051

**PROPOSED DEVELOPMENT:** Shed

**LOCATION:** 258 Black Snake Road Granton

**APPLICANT:** Sheds N Homes Hobart

**ADVERTISING START DATE:** 15/04/2025

## **GLENORCHY CITY COUNCIL PLANNING SERVICES**

**APPLICATION No.:** PLN-25-051

**DATE RECEIVED:** 13 March 2025