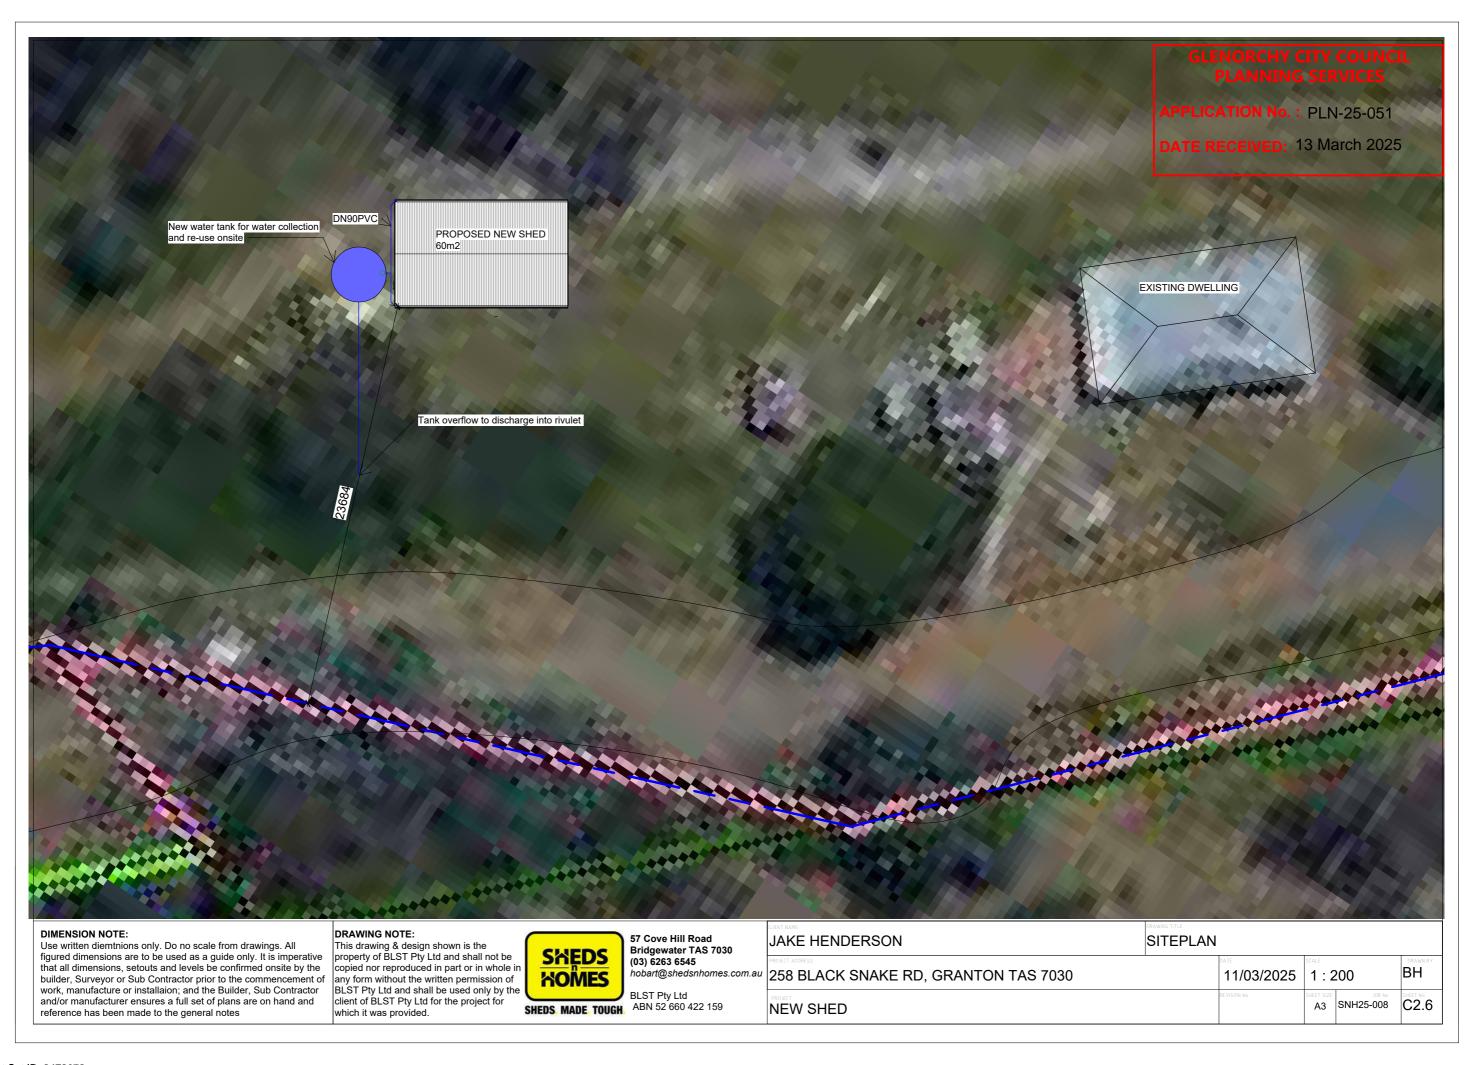

57 Cove Hill Road Bridgewater TAS 7030 (03) 6263 6545 hobart@shedsnhomes.com.au

| JAKE HENDERSON                       | SITEPLAN     |                 |           |      |
|--------------------------------------|--------------|-----------------|-----------|------|
| 258 BLACK SNAKE RD, GRANTON TAS 7030 | 11/03/2025   |                 | 2000      | BH   |
| NEW SHED                             | REVISION No. | SHEET SIZ<br>A3 | SNH25-008 | C2.0 |

APPLICATION No.: PLN-25-051

DATE RECEIVED: 13 March 2025

PROPOSED BUILDING LOCATION

PIPE EXIT IN ACCORDANCE WITH \$1.1 & \$1.2 - IECA, drawing OS-01 (a) "Typical layout of rock pad outlet structure for a pipe outlet"