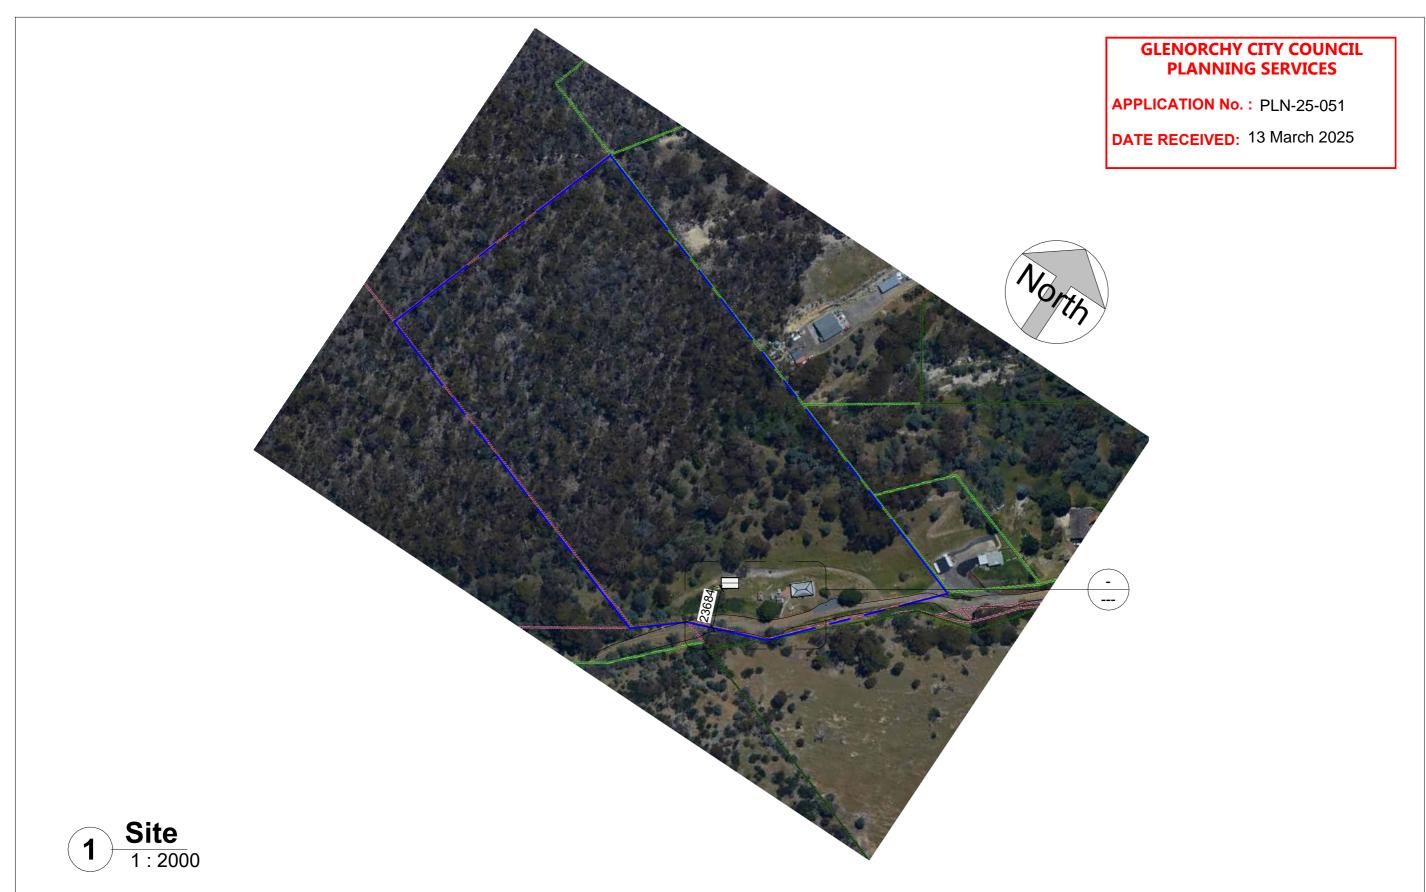

## **DEVELOPMENT APPLICATION**

**APPLICATION NUMBER:** PLN-25-051

**PROPOSED DEVELOPMENT:** Shed

**LOCATION:** 258 Black Snake Road Granton

**APPLICANT:** Sheds N Homes Hobart

**ADVERTISING START DATE:** 15/04/2025

APPLICATION No.: PLN-25-051

DATE RECEIVED: 13 March 2025

PROPOSED BUILDING LOCATION

PIPE EXIT IN ACCORDANCE WITH \$1.1 & \$1.2 - IECA, drawing OS-01 (a) "Typical layout of rock pad outlet structure for a pipe outlet"