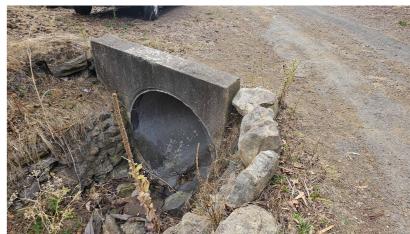

APPLICATION No.: PLN-25-051

DATE RECEIVED: 13 March 2025

PROPOSED BUILDING LOCATION

PIPE EXIT IN ACCORDANCE WITH \$1.1 & \$1.2 - IECA, drawing OS-01 (a) "Typical layout of rock pad outlet structure for a pipe outlet"

75MM ROCK WITH GEO-FAB UNDERLAY

RIVULET BASE

UP-STREAM