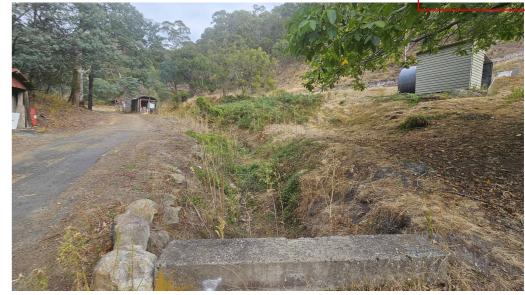

APPLICATION No.: PLN-25-051

DATE RECEIVED: 13 March 2025

PROPOSED BUILDING LOCATION

PIPE EXIT IN ACCORDANCE WITH \$1.1 & \$1.2 - IECA, drawing OS-01 (a) "Typical layout of rock pad outlet structure for a pipe outlet"

75MM ROCK WITH GEO-FAB UNDERLAY

RIVULET BASE

UP-STREAM