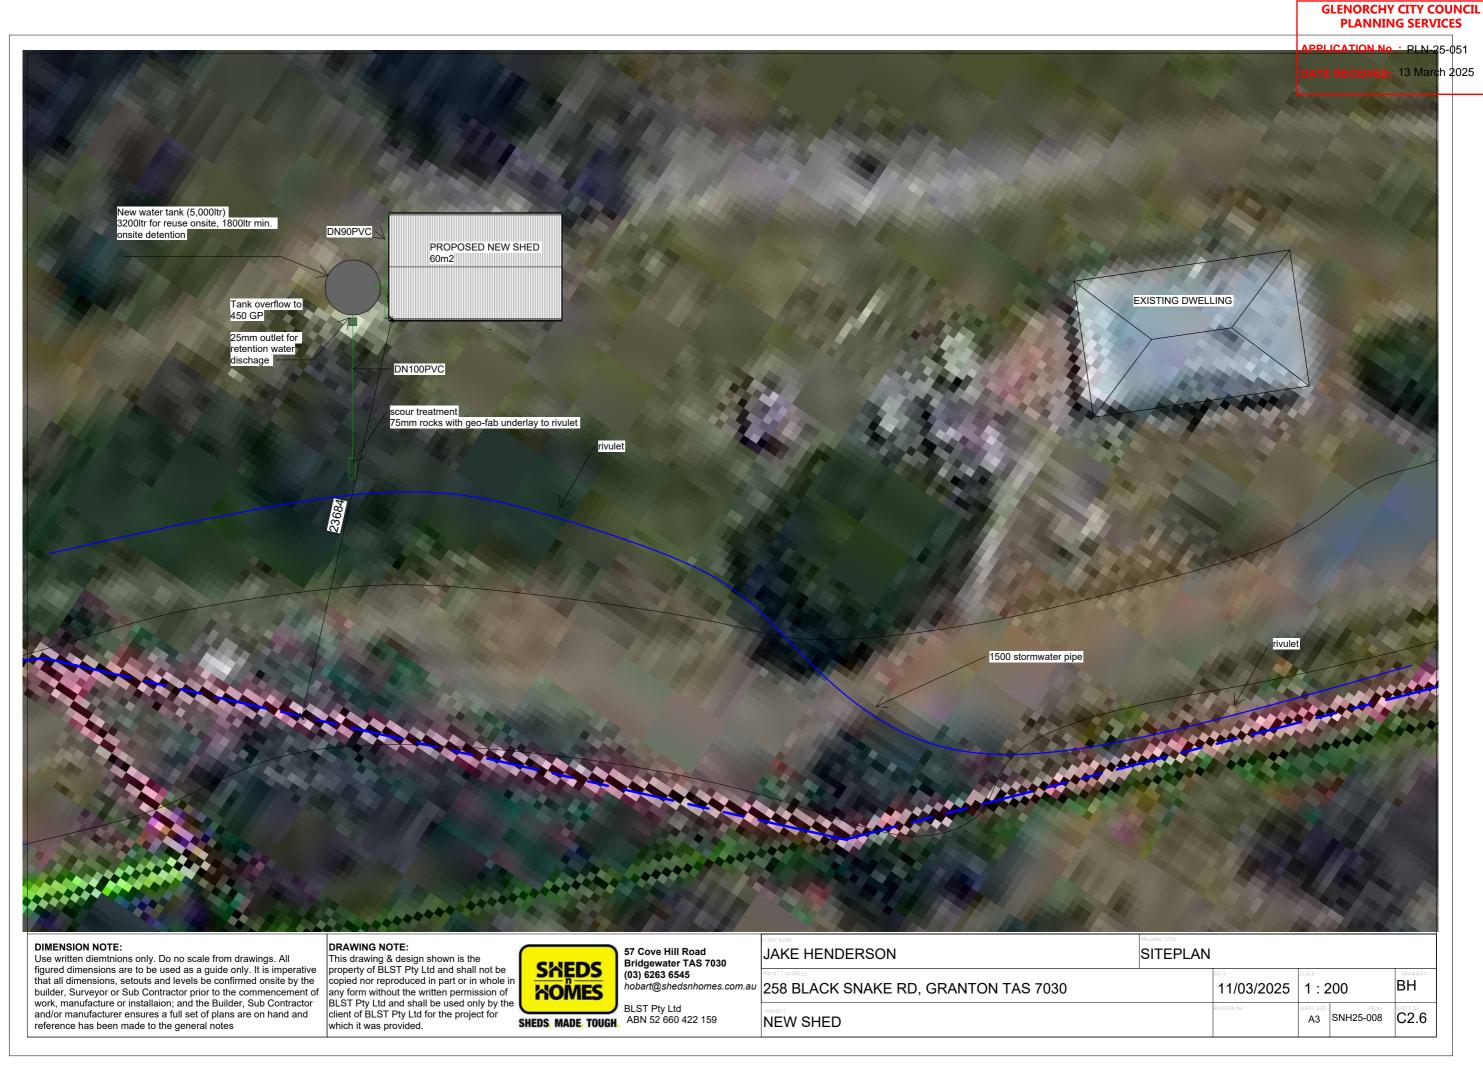

57 Cove Hill Road Bridgewater TAS 7030 (03) 6263 6545 hobart@shedsnhomes.com.au

| JAKE HENDERSON                       | SITEPLAN     |                 |           |      |
|--------------------------------------|--------------|-----------------|-----------|------|
| 258 BLACK SNAKE RD, GRANTON TAS 7030 | 11/03/2025   |                 | 2000      | BH   |
| NEW SHED                             | REVISION No. | SHEET SIZ<br>A3 | SNH25-008 | C2.0 |

APPLICATION No.: PLN-25-051

DATE RECEIVED: 13 March 2025

PROPOSED BUILDING LOCATION

PIPE EXIT IN ACCORDANCE WITH \$1.1 & \$1.2 - IECA, drawing OS-01 (a) "Typical layout of rock pad outlet structure for a pipe outlet"

75MM ROCK WITH GEO-FAB UNDERLAY

RIVULET BASE

UP-STREAM