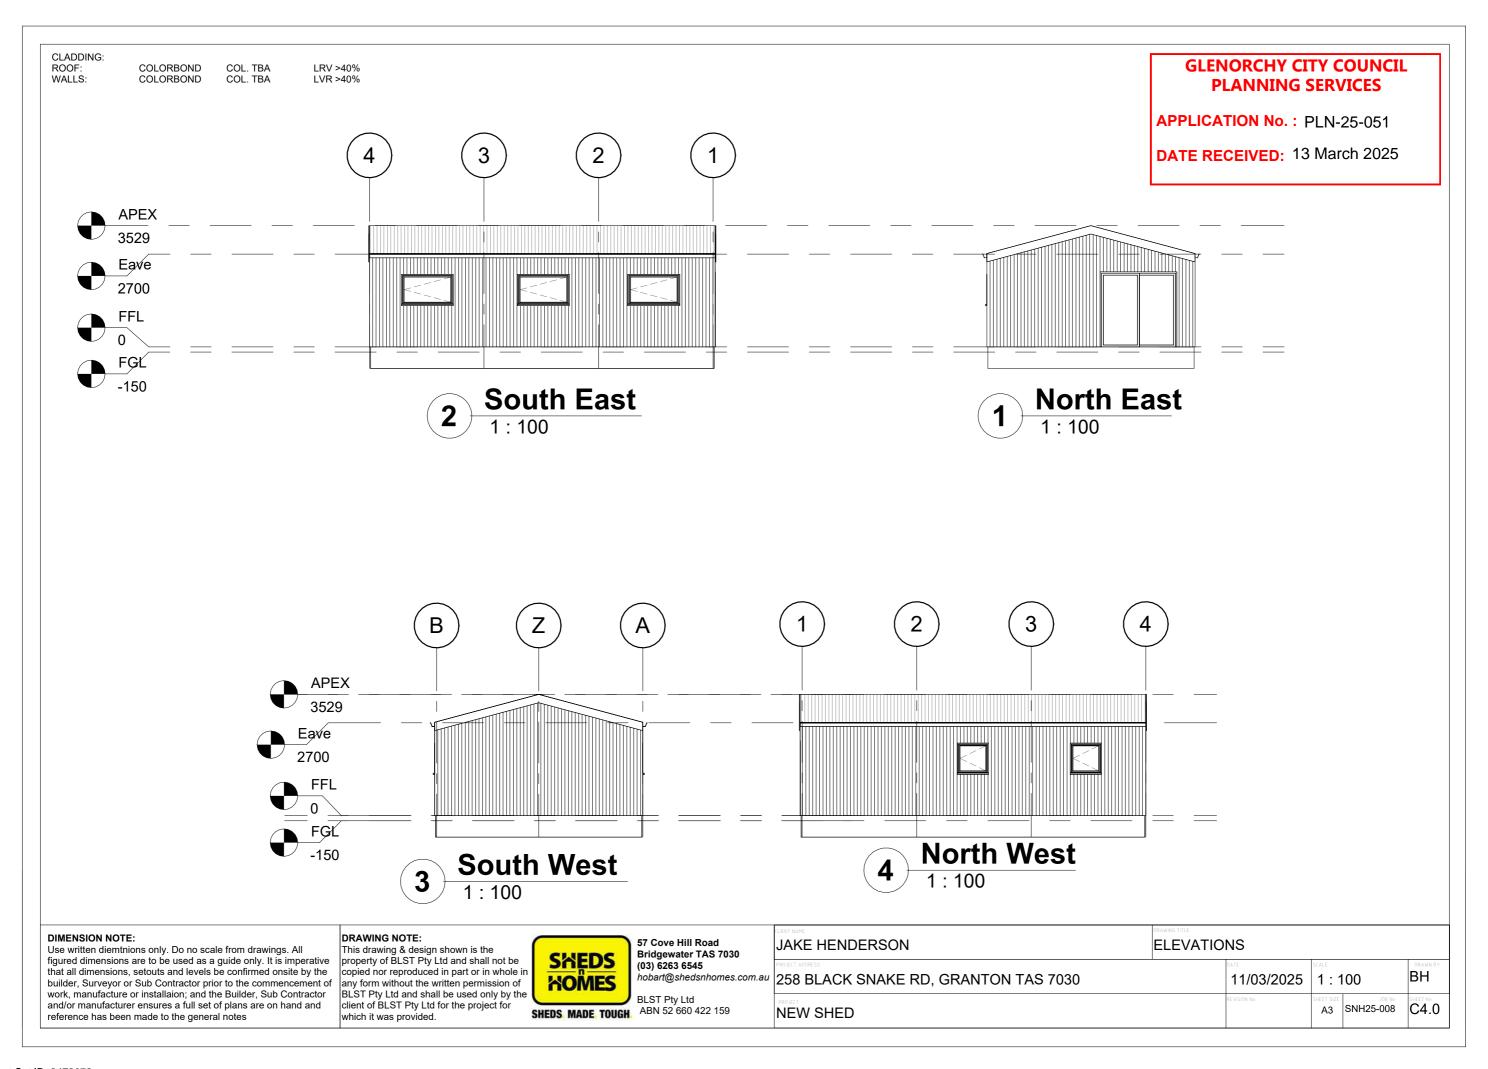

### DIMENSION NOTE:

Use written diemtnions only. Do no scale from drawings. All figured dimensions are to be used as a guide only. It is imperative that all dimensions, setouts and levels be confirmed onsite by the builder, Surveyor or Sub Contractor prior to the commencement of work, manufacture or installaion; and the Builder, Sub Contractor and/or manufacturer ensures a full set of plans are on hand and reference has been made to the general notes

DRAWING NOTE: This drawing & design shown is the property of BLST Pty Ltd and shall not be copied nor reproduced in part or in whole in any form without the written permission of BLST Pty Ltd and shall be used only by the client of BLST Pty Ltd for the project for which it was provided.

57 Cove Hill Road Bridgewater TAS 7030 (03) 6263 6545 hobart@shedsnhomes.com.au

| JAKE HENDERSON                       | SITEPLAN     |                 |           |      |
|--------------------------------------|--------------|-----------------|-----------|------|
| 258 BLACK SNAKE RD, GRANTON TAS 7030 | 11/03/2025   |                 | 2000      | BH   |
| NEW SHED                             | REVISION No. | SHEET SIZ<br>A3 | SNH25-008 | C2.0 |