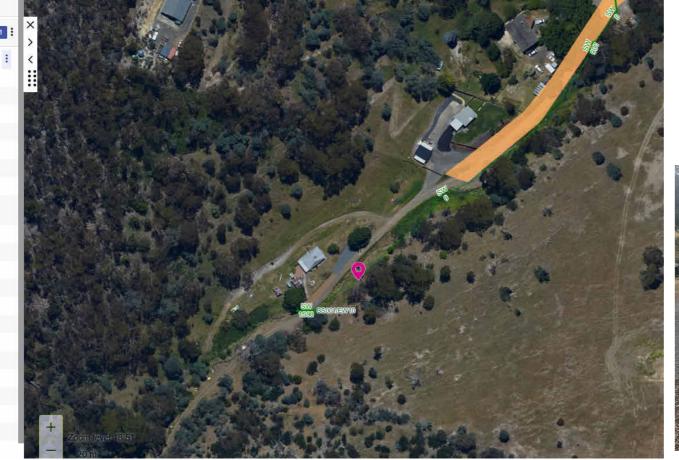

# Downstream Depth : Pipe Length: 204.66 Pipe Shape : Semi-Circular Material: Pipe Diameter (mm): Pipe Height (mm): 1996-07-01T00:00:00

∨ **(** lon: 147.217512 lat: -42.770703

See on map 141374

Creek

BS001/EW10

BS001/HW10

∨ Stormwater Pipes

Upstream Invert Level: 0 Upstream Depth:

Downstream Node:

Asset ID : Asset Type :

Parline No : Upstream Node:

DIMENSION NOTE:

Area: