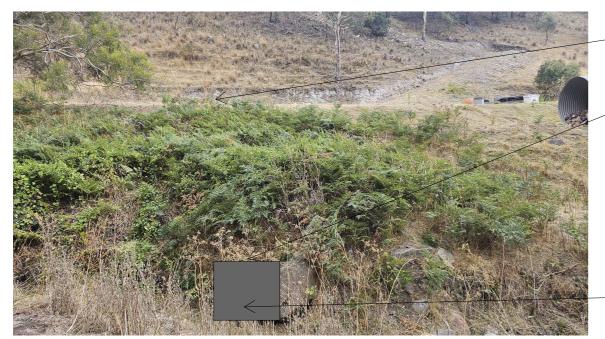

APPLICATION No.: PLN-25-051

DATE RECEIVED: 13 March 2025

PROPOSED BUILDING LOCATION

PIPE EXIT IN ACCORDANCE WITH \$1.1 & \$1.2 - IECA, drawing OS-01 (a) "Typical layout of rock pad outlet structure for a pipe outlet"

75MM ROCK WITH GEO-FAB UNDERLAY

RIVULET BASE

UP-STREAM