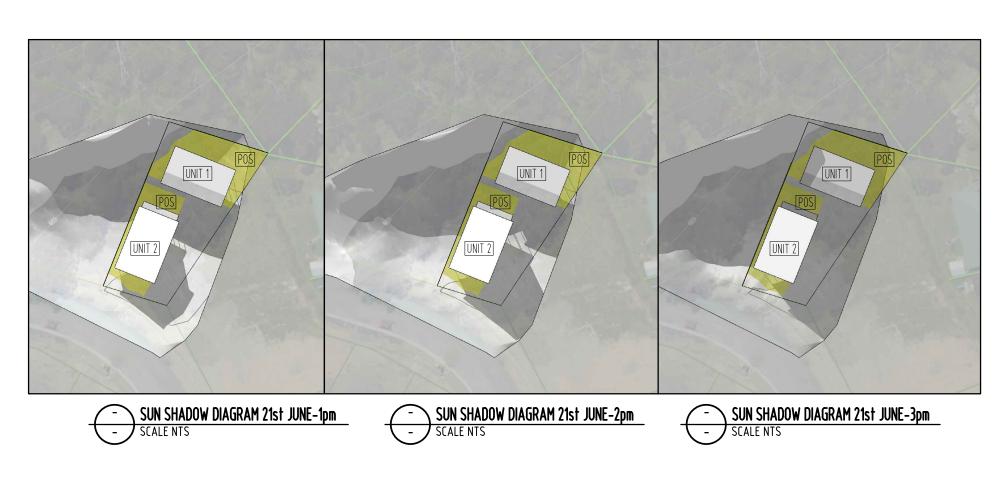

PROJECT NO. 24-008

SUN SHADOW DIAGRAM 21st JUNE-2pm
SCALE NTS

SUN SHADOW DIAGRAM 21st JUNE-3pm
SCALE NTS

Island Life Designers

ISLAND LIFE DESIGNERS
BUILDING SERVICES PROVIDER
LICENCE No. 456943679
CONTACT: nick@islandlifedesigners.com

notes revision | Stage | Stage

PROJECT NAME :
Proposed 2x Units

CLIENT:
HBS DEVELOPMENTS PTY LTD

SITE: 102 Toffolis Road Claremont TAS 7011

DRAWING TITLE :
Sun Shadow Diagrams

DRAWING NO. 15

CHECKED BY: Nicholas Young