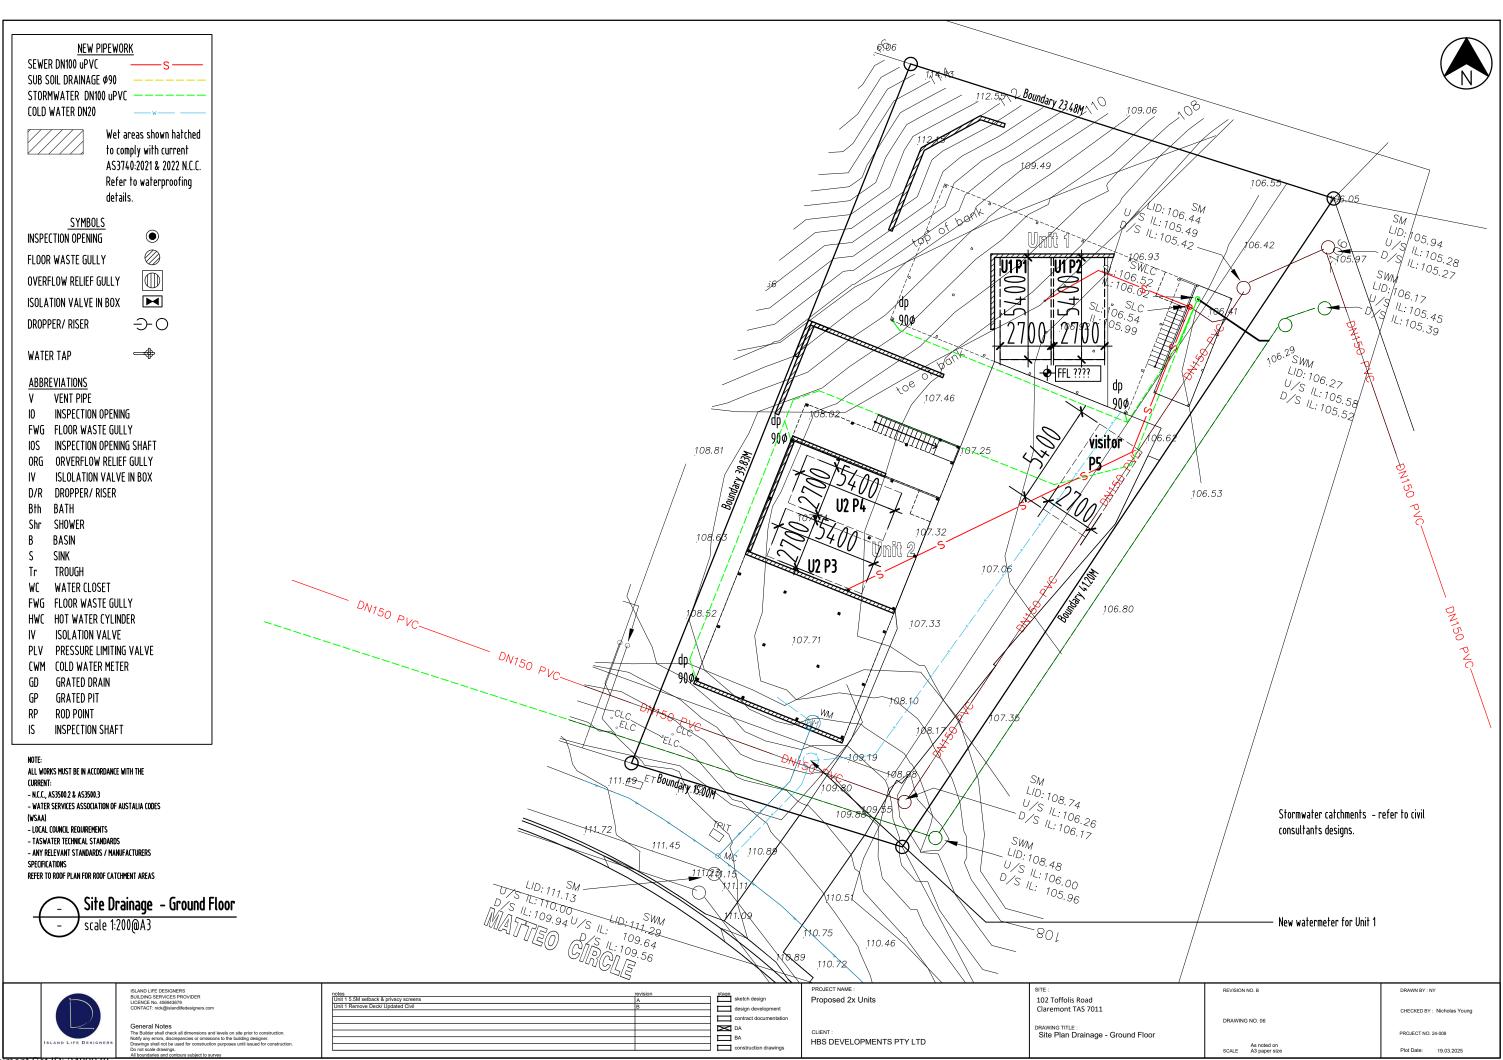

AREA SCHEDULE (All measurements in m2)

NA

Site Plan - 15116m2
Existing Residence - NA

Residence (Ground Floor) . Refer to floor plans
Residence (First Floor) . Refer to floor plans

Alfresco Area · NA
Verandah Area · NA

Porch (Laundry) Refer to floor plans

Detached Office / Study NA

Porch · NA

Decking Area . Refer to floor plans

Balcony (existing) - NA
Garage - NA
Residential Shed / Outbuilding - NA