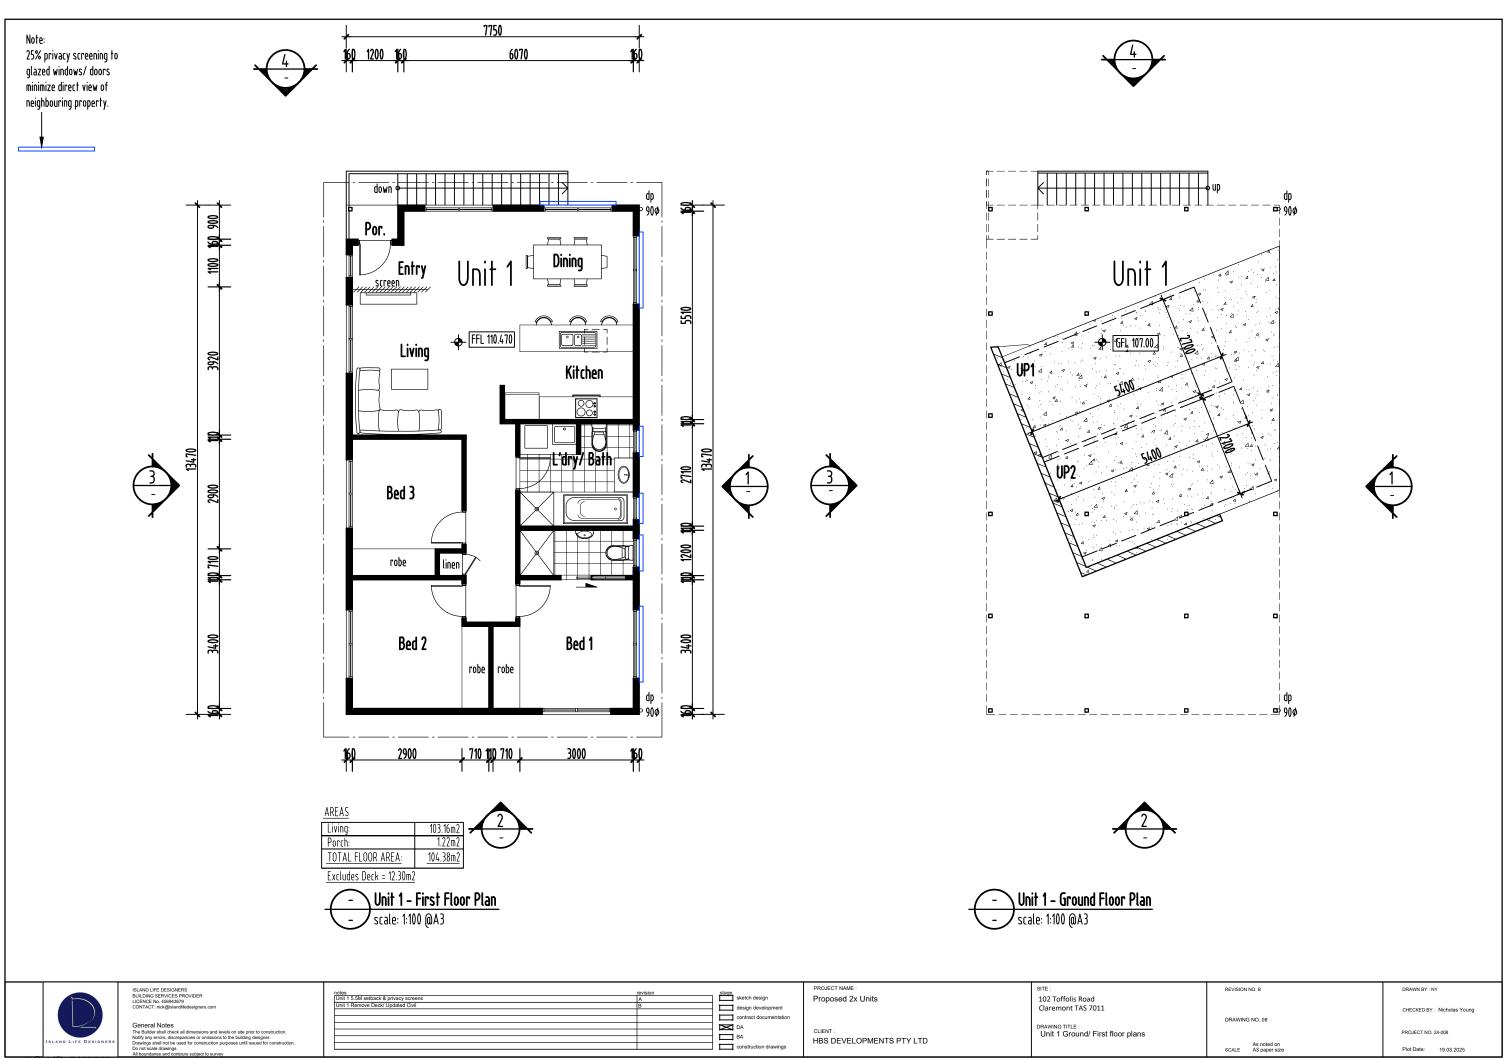

AREA SCHEDULE (All measurements in m2)

NA

Site Plan - 15116m2
Existing Residence - NA

Residence (Ground Floor) . Refer to floor plans
Residence (First Floor) . Refer to floor plans

Alfresco Area · NA
Verandah Area · NA

Porch (Laundry) Refer to floor plans

Detached Office / Study NA

Porch · NA

Decking Area . Refer to floor plans

Balcony (existing) - NA
Garage - NA
Residential Shed / Outbuilding - NA