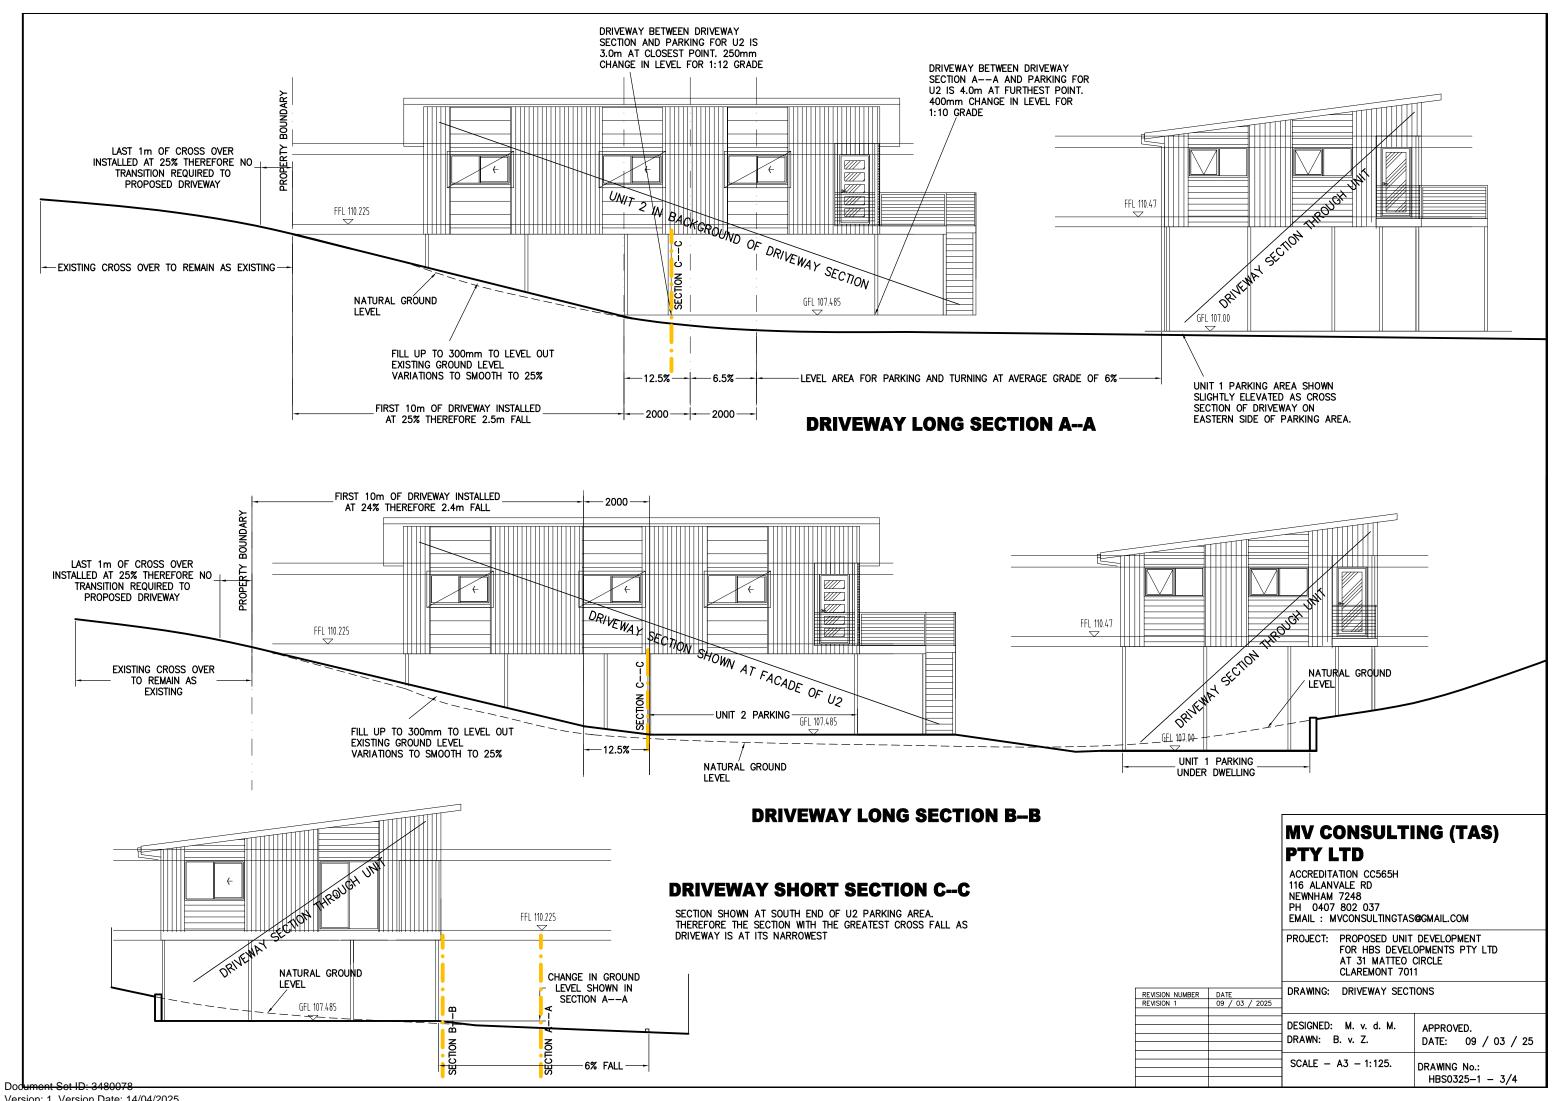

SEALED DRIVEWAY TO FALL TO PITS. ASPHALT OR CONCRETE.

CHANGE IN GRADES IN EXCESS OF UP TO 12.5% (1:8) TO HAVE GRADE TRANSITION OF 2.0m IN LENGTH TO BE PROVIDED AT GRADE CHANGES UP TO 18% (1:5.5). TRANSITION GRADE TO BE HALF THE SUM OF THE TWO ADJACENT GRADES. CHANGE IN GRADES OVER 18% (1:5.5) UP TO 25% (1:4) TO HAVE MULTIPLE 2m TRANSITION AS ABOVE WITH A MAXIMUM CHANGE IN GRADE OF 10% PER 2m TRANSITION.

CUT/FILL BATTER MAX GRADE OF 1:10 IN PRIVATE OPEN SPACE
1:10 DRIVEWAY TURNING AREA
1:4 DRIVEWAY NON-TURNING AREA