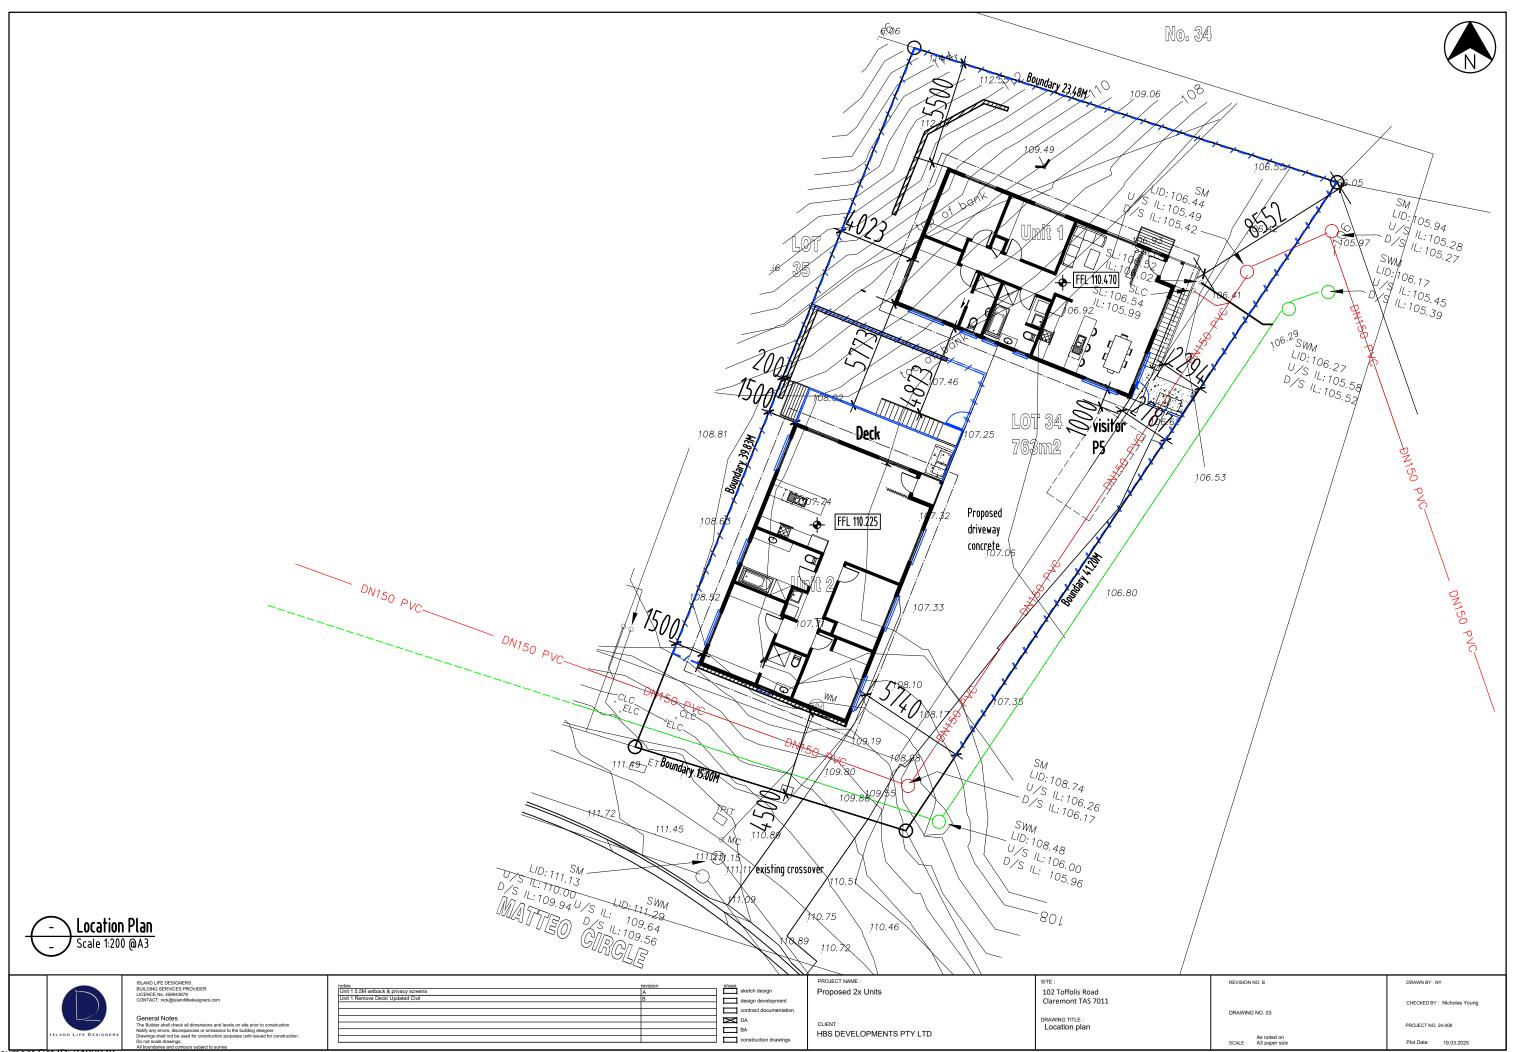

### Proposed 2x Units

LOT 102 Toffolis Road
Claremeont TAS 7011

| <u>Drawing Schedule:</u> |                                 |  |
|--------------------------|---------------------------------|--|
| Sheet number             | er Sheet name                   |  |
| 01                       | COVER PAGE                      |  |
| 01A                      | SITE PLAN OVERALL LOCATION      |  |
| 02                       | SOIL & WATER MANAGEMENT PLAN    |  |
| 03                       | LOCATION PLAN                   |  |
| 04                       | SITE PLAN                       |  |
| 05                       | LANDSCAPE PLAN                  |  |
| 06                       | SITE DRAINAGE GROUND FLOOR      |  |
| 07                       | SITE DRAINAGE FIRST FLOOR FLOOR |  |
| 80                       | UNIT 1 GROUND/ FIRST FLOOR PLAN |  |
| 09                       | UNIT 2 GROUND/ FIRST FLOOR PLAN |  |
| 10                       | UNIT 1 ELEVATIONS 1 & 2         |  |
| 11                       | UNIT 1 ELEVATIONS 3 & 4         |  |
| 12                       | UNIT 2 ELEVATIONS 1 & 2         |  |
| 13                       | UNIT 2 ELEVATIONS 3 & 4         |  |
| 14                       | SHADOW DIAGRAMS                 |  |
| 15                       | SHADOW DIAGRAMS                 |  |
|                          |                                 |  |
|                          |                                 |  |
|                          |                                 |  |
|                          |                                 |  |
|                          |                                 |  |
|                          |                                 |  |
|                          |                                 |  |
|                          |                                 |  |
|                          |                                 |  |
|                          |                                 |  |
|                          |                                 |  |
|                          |                                 |  |
|                          |                                 |  |
|                          |                                 |  |
|                          |                                 |  |
|                          |                                 |  |
|                          |                                 |  |
|                          |                                 |  |
|                          |                                 |  |