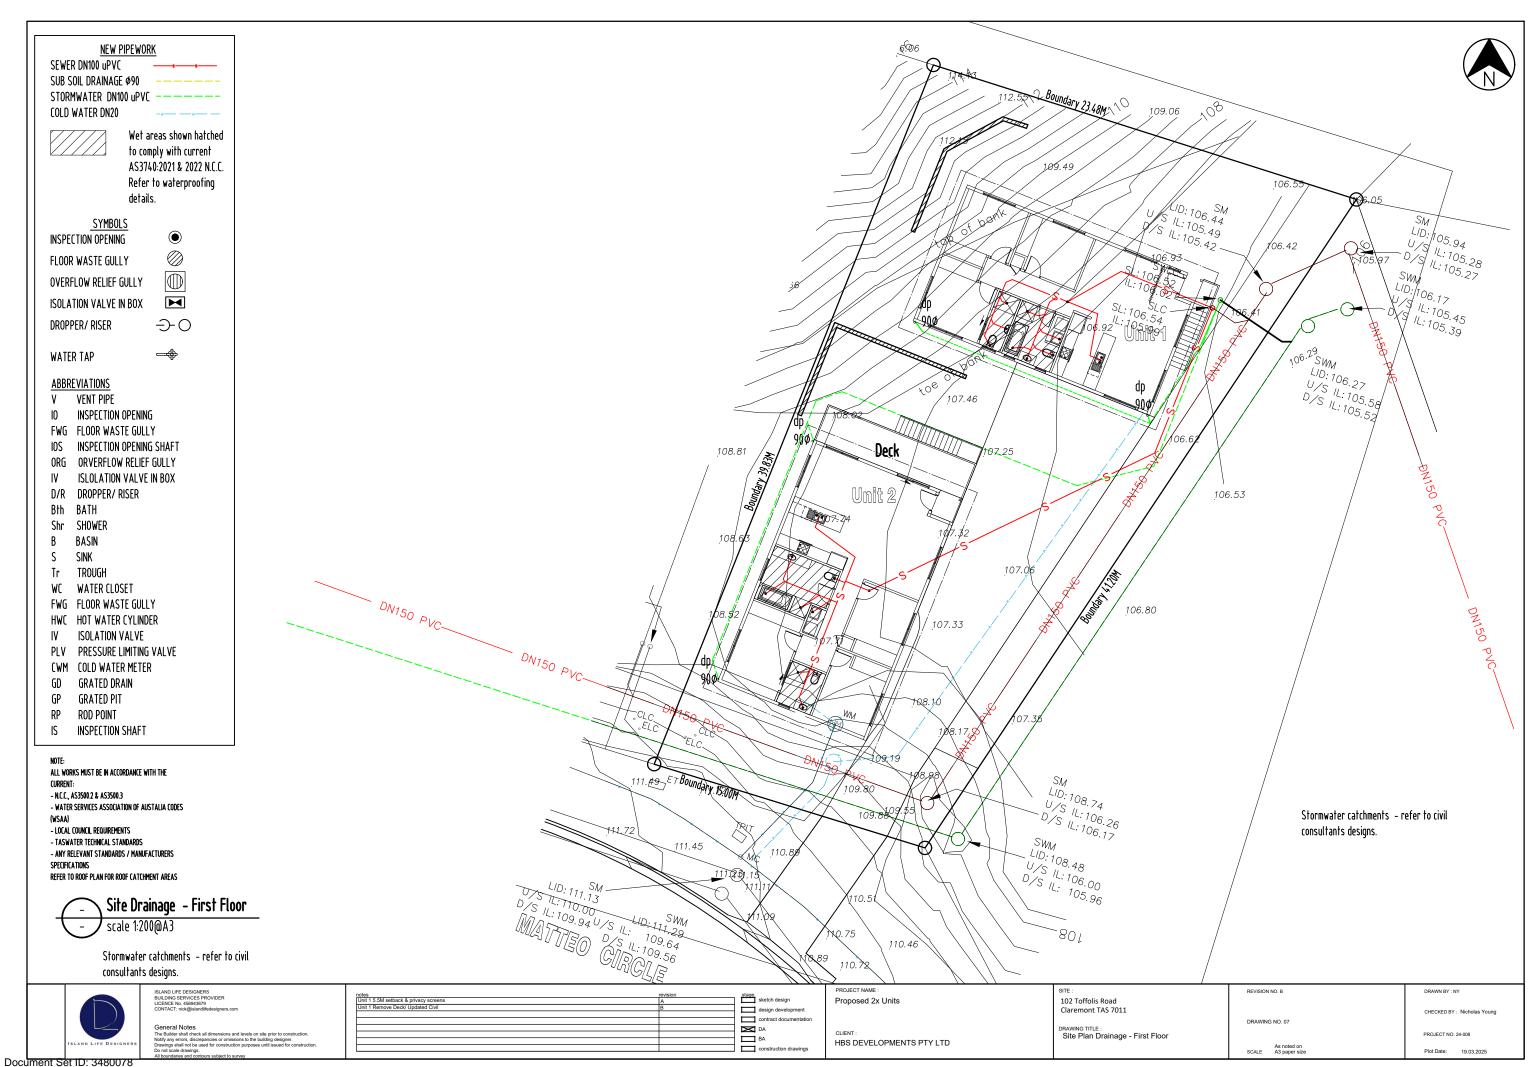

AREA SCHEDULE (All measurements in m2)

NA

Site Plan - 15116m2
Existing Residence - NA

Residence (Ground Floor) . Refer to floor plans
Residence (First Floor) . Refer to floor plans

Alfresco Area · NA
Verandah Area · NA

Porch (Laundry) Refer to floor plans

Detached Office / Study NA

Porch · NA

Decking Area . Refer to floor plans

Balcony (existing) - NA
Garage - NA
Residential Shed / Outbuilding - NA