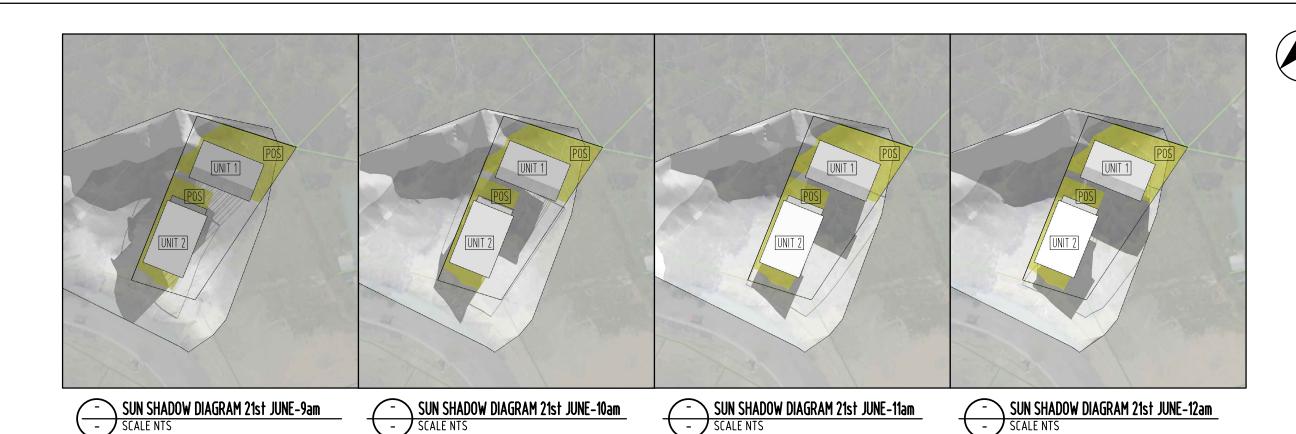

PROJECT NO. 24-008

SUN SHADOW DIAGRAM 21st JUNE-2pm
SCALE NTS

SUN SHADOW DIAGRAM 21st JUNE-3pm
SCALE NTS

Island Life Designers

ISLAND LIFE DESIGNERS
BUILDING SERVICES PROVIDER
LICENCE No. 456943679
CONTACT: nick@islandlifedesigners.com

notes revision | Stage | Stage

PROJECT NAME :
Proposed 2x Units

CLIENT:
HBS DEVELOPMENTS PTY LTD

SITE: 102 Toffolis Road Claremont TAS 7011

DRAWING TITLE :
Sun Shadow Diagrams

DRAWING NO. 15

CHECKED BY: Nicholas Young