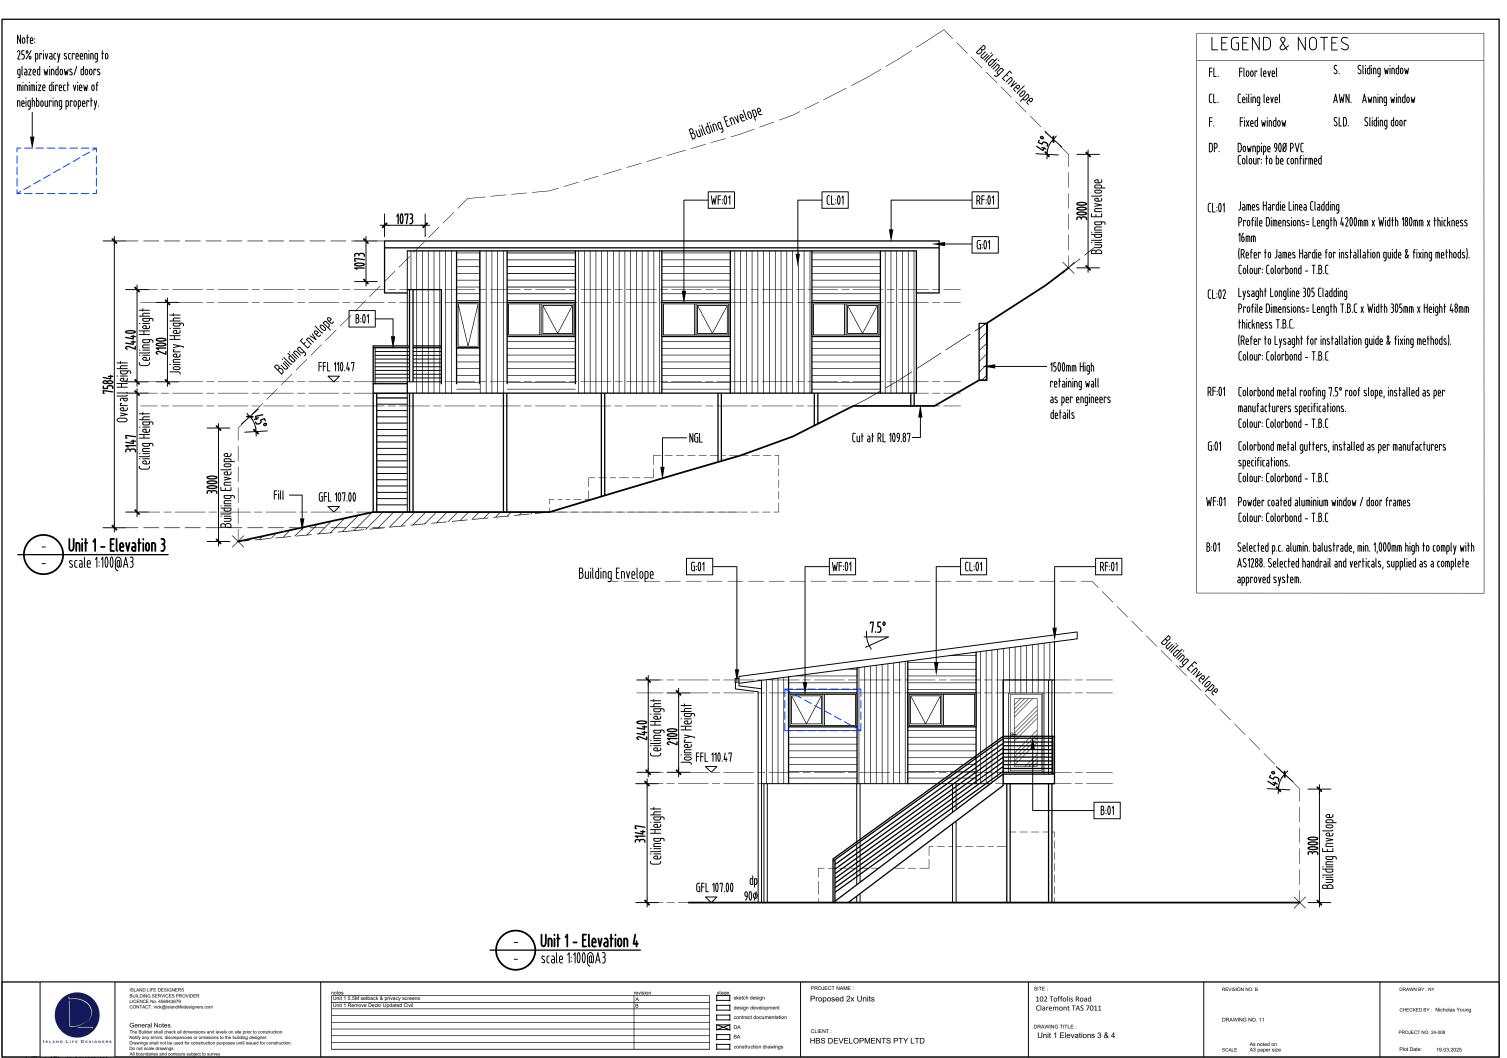

### Proposed 2x Units

LOT 102 Toffolis Road
Claremeont TAS 7011

| <u>Drawing Schedule:</u> |                                 |  |
|--------------------------|---------------------------------|--|
| Sheet number             | er Sheet name                   |  |
| 01                       | COVER PAGE                      |  |
| 01A                      | SITE PLAN OVERALL LOCATION      |  |
| 02                       | SOIL & WATER MANAGEMENT PLAN    |  |
| 03                       | LOCATION PLAN                   |  |
| 04                       | SITE PLAN                       |  |
| 05                       | LANDSCAPE PLAN                  |  |
| 06                       | SITE DRAINAGE GROUND FLOOR      |  |
| 07                       | SITE DRAINAGE FIRST FLOOR FLOOR |  |
| 80                       | UNIT 1 GROUND/ FIRST FLOOR PLAN |  |
| 09                       | UNIT 2 GROUND/ FIRST FLOOR PLAN |  |
| 10                       | UNIT 1 ELEVATIONS 1 & 2         |  |
| 11                       | UNIT 1 ELEVATIONS 3 & 4         |  |
| 12                       | UNIT 2 ELEVATIONS 1 & 2         |  |
| 13                       | UNIT 2 ELEVATIONS 3 & 4         |  |
| 14                       | SHADOW DIAGRAMS                 |  |
| 15                       | SHADOW DIAGRAMS                 |  |
|                          |                                 |  |
|                          |                                 |  |
|                          |                                 |  |
|                          |                                 |  |
|                          |                                 |  |
|                          |                                 |  |
|                          |                                 |  |
|                          |                                 |  |
|                          |                                 |  |
|                          |                                 |  |
|                          |                                 |  |
|                          |                                 |  |
|                          |                                 |  |
|                          |                                 |  |
|                          |                                 |  |
|                          |                                 |  |
|                          |                                 |  |
|                          |                                 |  |
|                          |                                 |  |