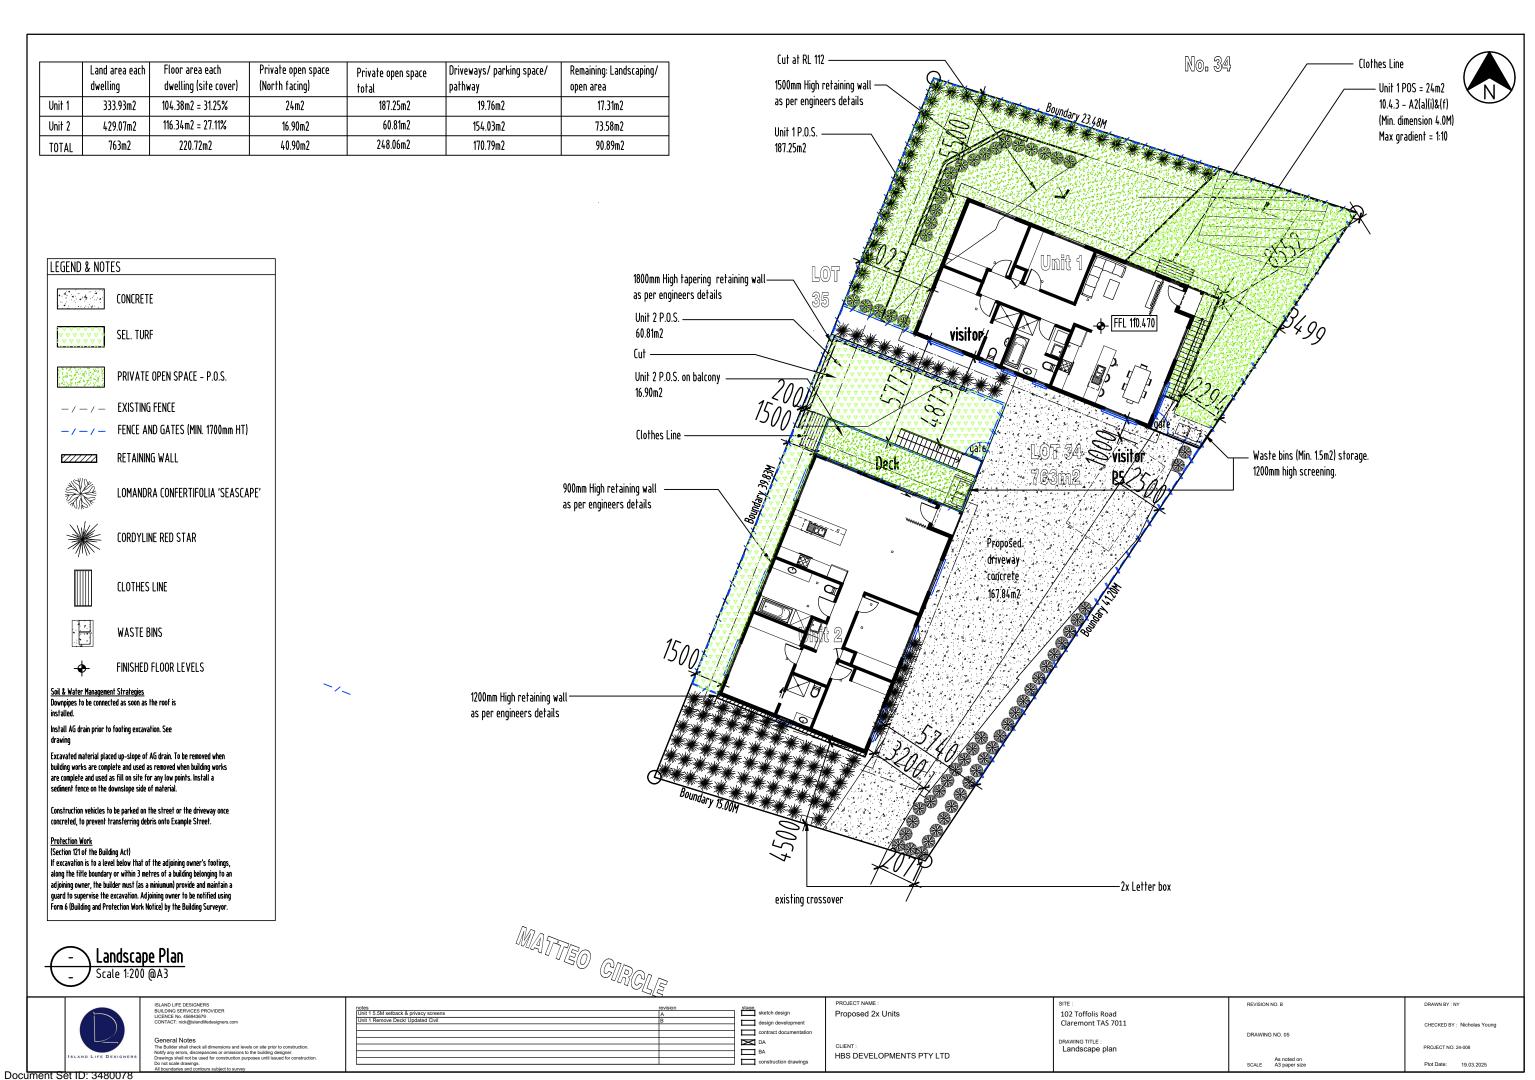

AREA SCHEDULE (All measurements in m2)

NA

Site Plan - 15116m2
Existing Residence - NA

Residence (Ground Floor) . Refer to floor plans
Residence (First Floor) . Refer to floor plans

Alfresco Area · NA
Verandah Area · NA

Porch (Laundry) Refer to floor plans

Detached Office / Study NA

Porch · NA

Decking Area . Refer to floor plans

Balcony (existing) - NA
Garage - NA
Residential Shed / Outbuilding - NA