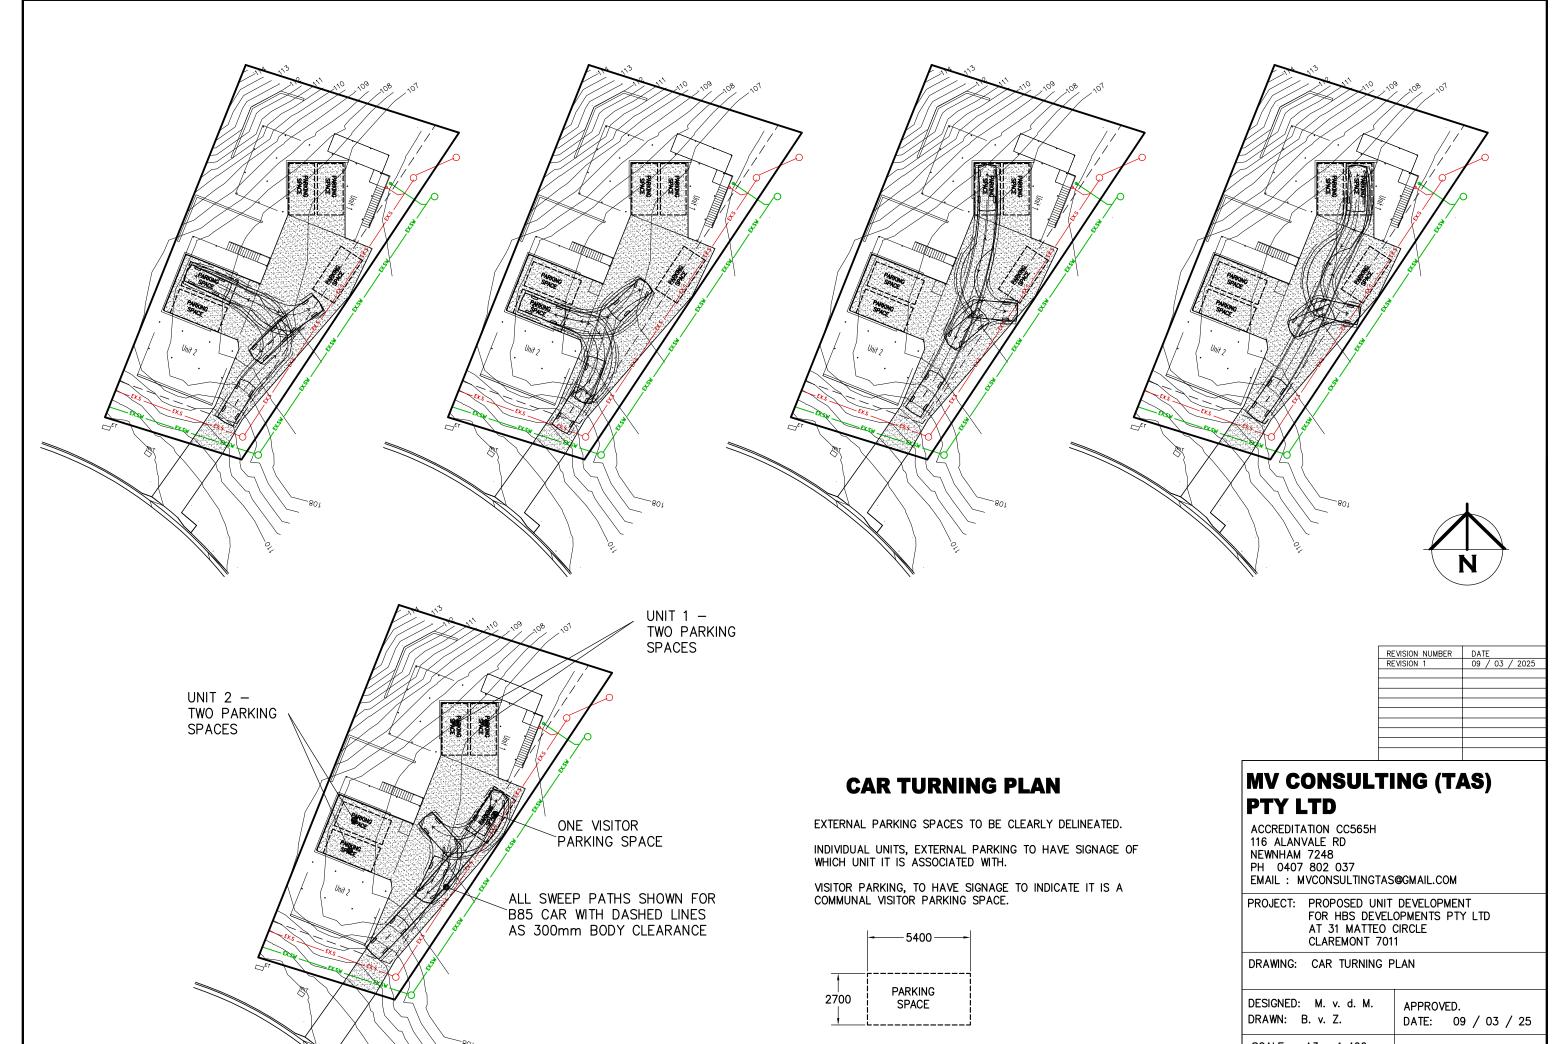

### CARPARKING PLAN

EXTERNAL PARKING SPACES TO BE CLEARLY DELINEATED.

INDIVIDUAL UNITS, EXTERNAL PARKING TO HAVE SIGNAGE OF WHICH UNIT IT IS ASSOCIATED WITH.

VISITOR PARKING, TO HAVE SIGNAGE TO INDICATE IT IS A COMMUNAL VISITOR PARKING SPACE.