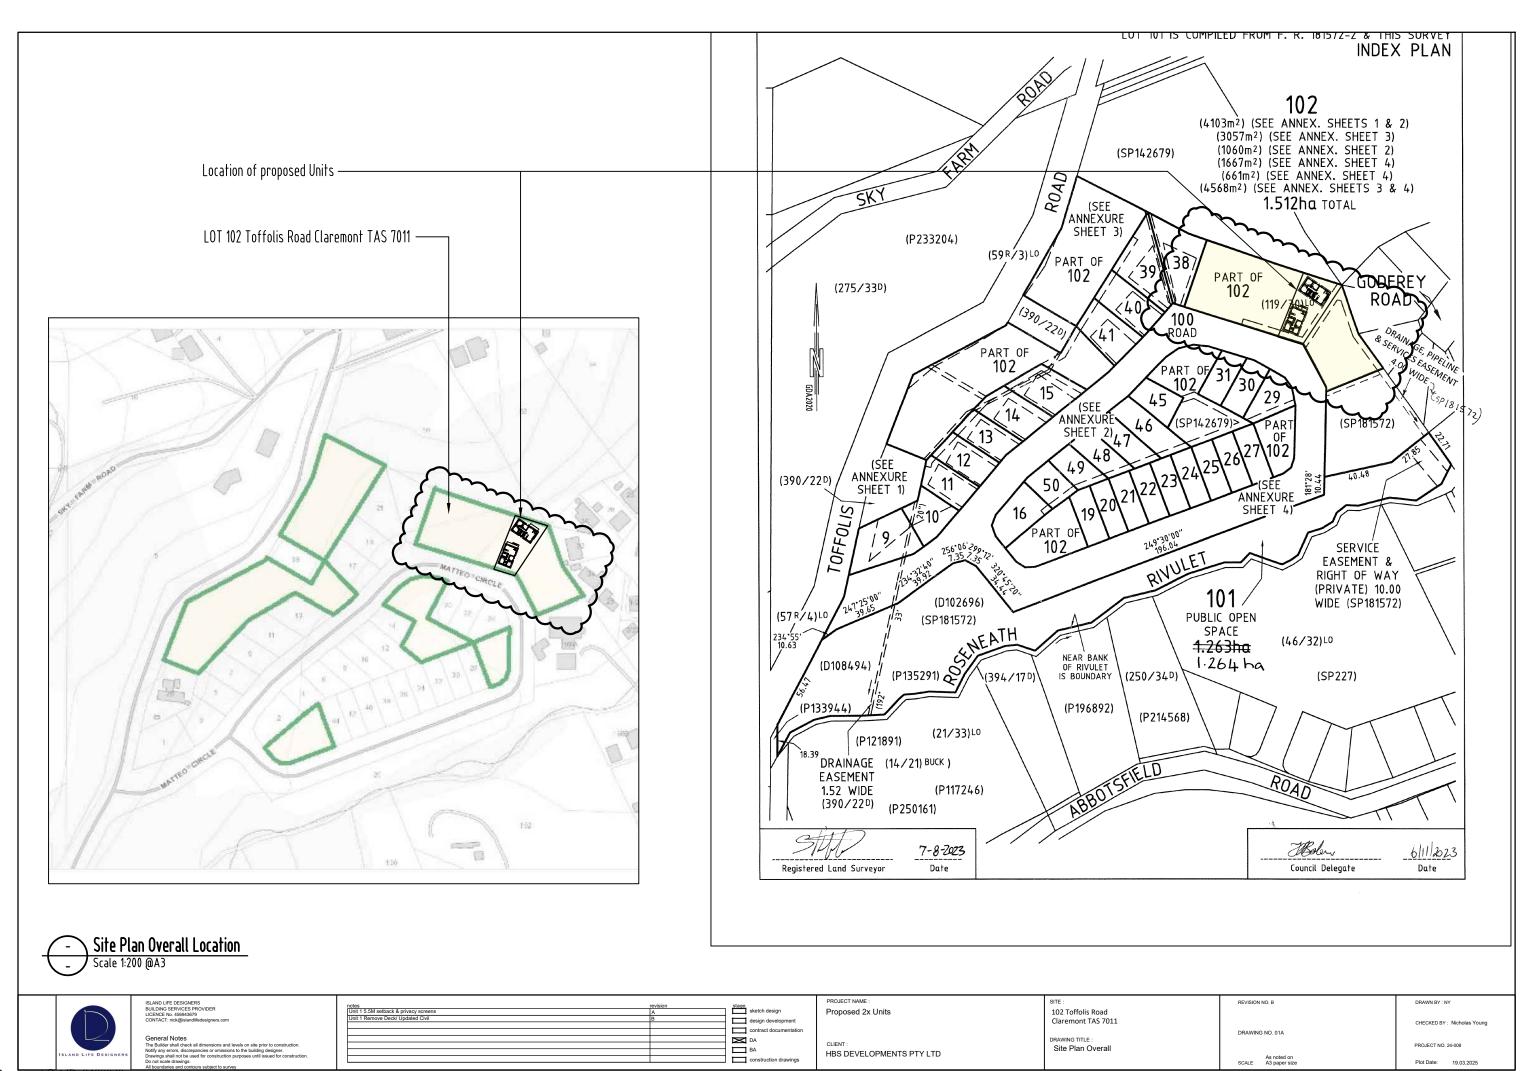

### **DEVELOPMENT APPLICATION**

**APPLICATION NUMBER:** PLN-24-273

**PROPOSED DEVELOPMENT:** Two Multiple Dwellings (future Lot 34)

**LOCATION:** Lot 102 Toffolis Road Claremont

**APPLICANT:** Island Life Designers

### Proposed 2x Units

LOT 102 Toffolis Road
Claremeont TAS 7011

| <u>Drawing Schedule:</u> |                                 |  |
|--------------------------|---------------------------------|--|
| Sheet number             | er Sheet name                   |  |
| 01                       | COVER PAGE                      |  |
| 01A                      | SITE PLAN OVERALL LOCATION      |  |
| 02                       | SOIL & WATER MANAGEMENT PLAN    |  |
| 03                       | LOCATION PLAN                   |  |
| 04                       | SITE PLAN                       |  |
| 05                       | LANDSCAPE PLAN                  |  |
| 06                       | SITE DRAINAGE GROUND FLOOR      |  |
| 07                       | SITE DRAINAGE FIRST FLOOR FLOOR |  |
| 80                       | UNIT 1 GROUND/ FIRST FLOOR PLAN |  |
| 09                       | UNIT 2 GROUND/ FIRST FLOOR PLAN |  |
| 10                       | UNIT 1 ELEVATIONS 1 & 2         |  |
| 11                       | UNIT 1 ELEVATIONS 3 & 4         |  |
| 12                       | UNIT 2 ELEVATIONS 1 & 2         |  |
| 13                       | UNIT 2 ELEVATIONS 3 & 4         |  |
| 14                       | SHADOW DIAGRAMS                 |  |
| 15                       | SHADOW DIAGRAMS                 |  |
|                          |                                 |  |
|                          |                                 |  |
|                          |                                 |  |
|                          |                                 |  |
|                          |                                 |  |
|                          |                                 |  |
|                          |                                 |  |
|                          |                                 |  |
|                          |                                 |  |
|                          |                                 |  |
|                          |                                 |  |
|                          |                                 |  |
|                          |                                 |  |
|                          |                                 |  |
|                          |                                 |  |
|                          |                                 |  |
|                          |                                 |  |
|                          |                                 |  |
|                          |                                 |  |