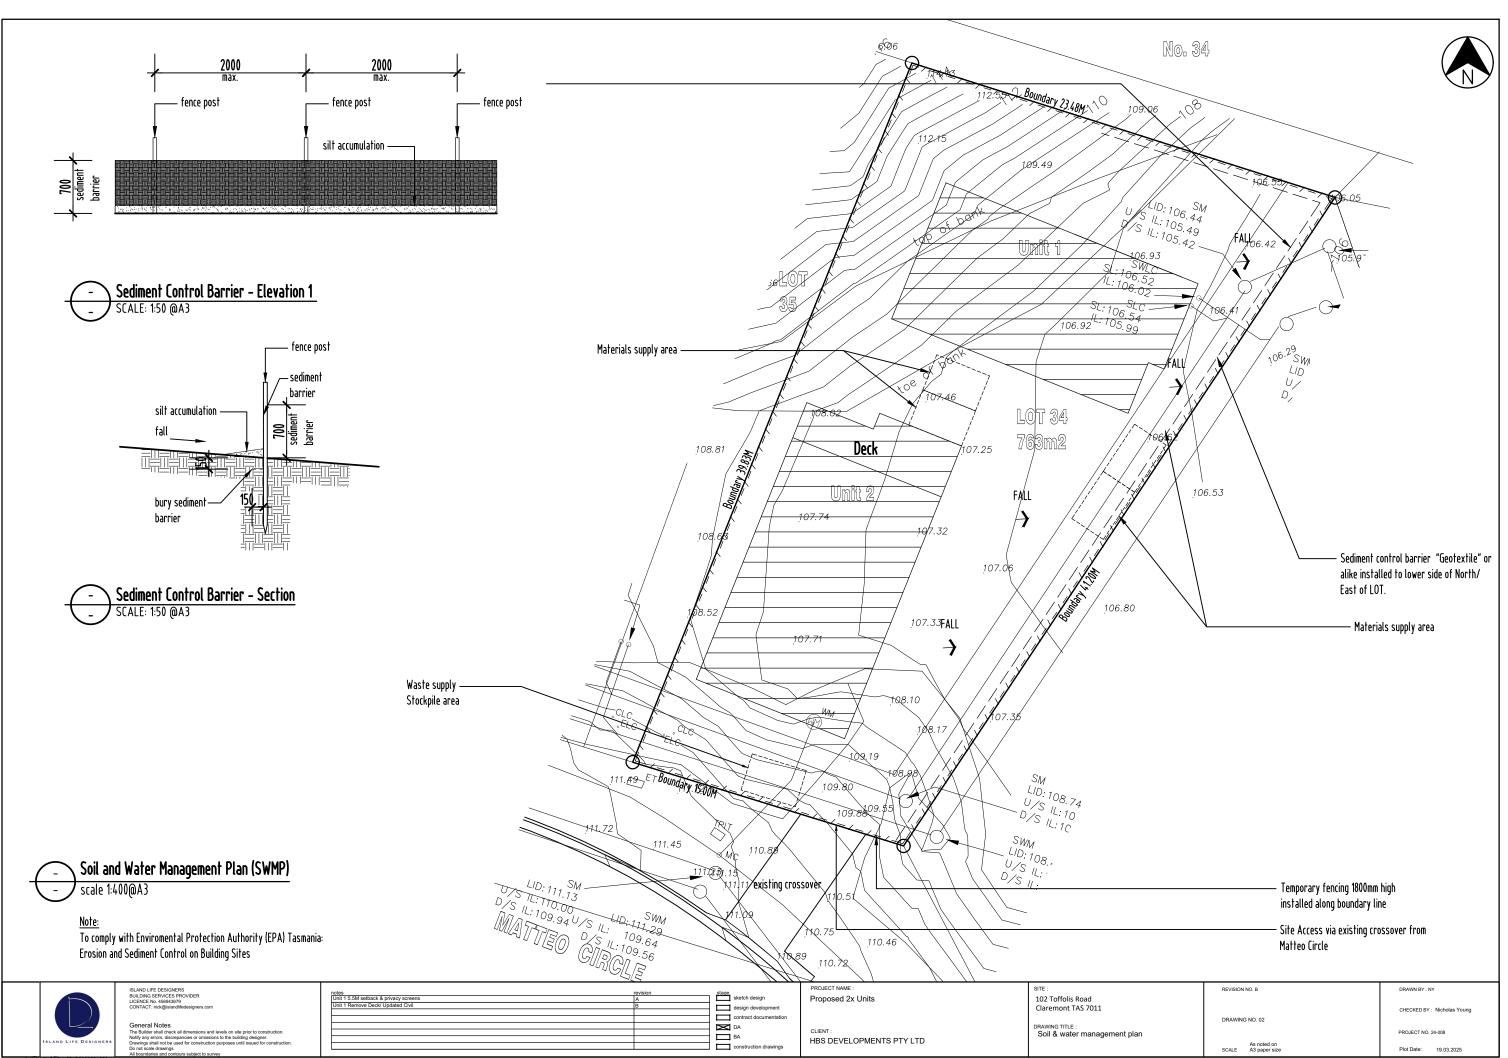

### Proposed 2x Units

LOT 102 Toffolis Road
Claremeont TAS 7011

| <u>Drawing Schedule:</u> |                                 |  |
|--------------------------|---------------------------------|--|
| Sheet number             | er Sheet name                   |  |
| 01                       | COVER PAGE                      |  |
| 01A                      | SITE PLAN OVERALL LOCATION      |  |
| 02                       | SOIL & WATER MANAGEMENT PLAN    |  |
| 03                       | LOCATION PLAN                   |  |
| 04                       | SITE PLAN                       |  |
| 05                       | LANDSCAPE PLAN                  |  |
| 06                       | SITE DRAINAGE GROUND FLOOR      |  |
| 07                       | SITE DRAINAGE FIRST FLOOR FLOOR |  |
| 80                       | UNIT 1 GROUND/ FIRST FLOOR PLAN |  |
| 09                       | UNIT 2 GROUND/ FIRST FLOOR PLAN |  |
| 10                       | UNIT 1 ELEVATIONS 1 & 2         |  |
| 11                       | UNIT 1 ELEVATIONS 3 & 4         |  |
| 12                       | UNIT 2 ELEVATIONS 1 & 2         |  |
| 13                       | UNIT 2 ELEVATIONS 3 & 4         |  |
| 14                       | SHADOW DIAGRAMS                 |  |
| 15                       | SHADOW DIAGRAMS                 |  |
|                          |                                 |  |
|                          |                                 |  |
|                          |                                 |  |
|                          |                                 |  |
|                          |                                 |  |
|                          |                                 |  |
|                          |                                 |  |
|                          |                                 |  |
|                          |                                 |  |
|                          |                                 |  |
|                          |                                 |  |
|                          |                                 |  |
|                          |                                 |  |
|                          |                                 |  |
|                          |                                 |  |
|                          |                                 |  |
|                          |                                 |  |
|                          |                                 |  |
|                          |                                 |  |