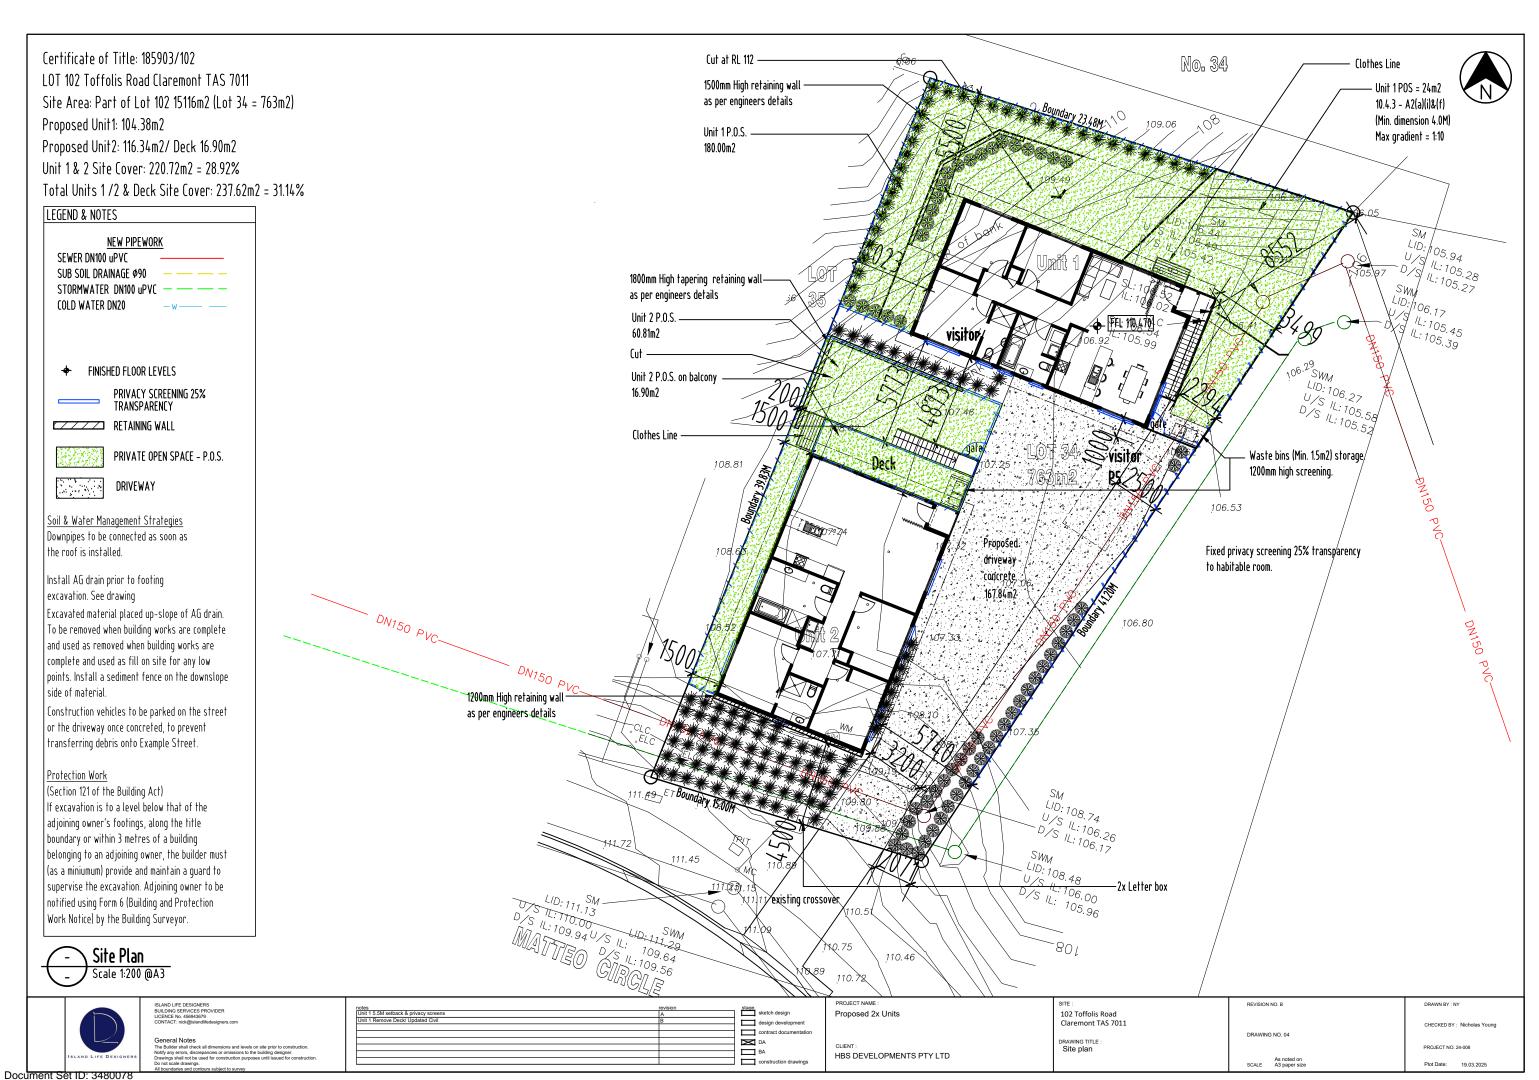

AREA SCHEDULE (All measurements in m2)

NA

Site Plan - 15116m2
Existing Residence - NA

Residence (Ground Floor) . Refer to floor plans
Residence (First Floor) . Refer to floor plans

Alfresco Area · NA
Verandah Area · NA

Porch (Laundry) Refer to floor plans

Detached Office / Study NA

Porch · NA

Decking Area . Refer to floor plans

Balcony (existing) - NA
Garage - NA
Residential Shed / Outbuilding - NA

### Proposed 2x Units

LOT 102 Toffolis Road
Claremeont TAS 7011

| <u>Drawing Schedule:</u> |                                 |  |
|--------------------------|---------------------------------|--|
| Sheet number             | er Sheet name                   |  |
| 01                       | COVER PAGE                      |  |
| 01A                      | SITE PLAN OVERALL LOCATION      |  |
| 02                       | SOIL & WATER MANAGEMENT PLAN    |  |
| 03                       | LOCATION PLAN                   |  |
| 04                       | SITE PLAN                       |  |
| 05                       | LANDSCAPE PLAN                  |  |
| 06                       | SITE DRAINAGE GROUND FLOOR      |  |
| 07                       | SITE DRAINAGE FIRST FLOOR FLOOR |  |
| 80                       | UNIT 1 GROUND/ FIRST FLOOR PLAN |  |
| 09                       | UNIT 2 GROUND/ FIRST FLOOR PLAN |  |
| 10                       | UNIT 1 ELEVATIONS 1 & 2         |  |
| 11                       | UNIT 1 ELEVATIONS 3 & 4         |  |
| 12                       | UNIT 2 ELEVATIONS 1 & 2         |  |
| 13                       | UNIT 2 ELEVATIONS 3 & 4         |  |
| 14                       | SHADOW DIAGRAMS                 |  |
| 15                       | SHADOW DIAGRAMS                 |  |
|                          |                                 |  |
|                          |                                 |  |
|                          |                                 |  |
|                          |                                 |  |
|                          |                                 |  |
|                          |                                 |  |
|                          |                                 |  |
|                          |                                 |  |
|                          |                                 |  |
|                          |                                 |  |
|                          |                                 |  |
|                          |                                 |  |
|                          |                                 |  |
|                          |                                 |  |
|                          |                                 |  |
|                          |                                 |  |
|                          |                                 |  |
|                          |                                 |  |
|                          |                                 |  |