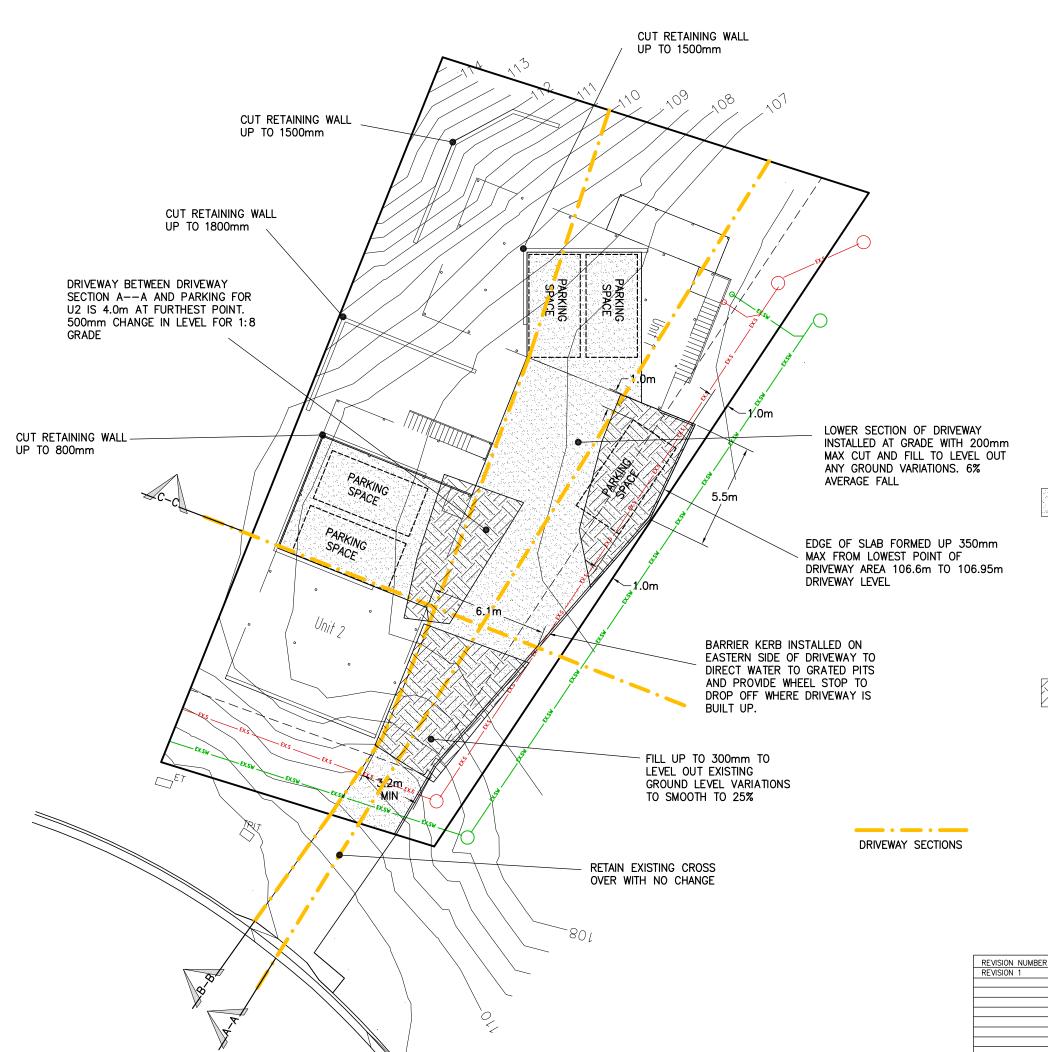

## DRIVEWAY/ PARKING DETAILS

### CARPARKING PLAN

EXTERNAL PARKING SPACES TO BE CLEARLY DELINEATED.

INDIVIDUAL UNITS, EXTERNAL PARKING TO HAVE SIGNAGE OF WHICH UNIT IT IS ASSOCIATED WITH.

VISITOR PARKING, TO HAVE SIGNAGE TO INDICATE IT IS A COMMUNAL VISITOR PARKING SPACE.

SEALED DRIVEWAY TO FALL TO PITS. ASPHALT OR CONCRETE.

CHANGE IN GRADES IN EXCESS OF UP TO 12.5% (1:8) TO HAVE GRADE TRANSITION OF 2.0m IN LENGTH TO BE PROVIDED AT GRADE CHANGES UP TO 18% (1:5.5). TRANSITION GRADE TO BE HALF THE SUM OF THE TWO ADJACENT GRADES. CHANGE IN GRADES OVER 18% (1:5.5) UP TO 25% (1:4) TO HAVE MULTIPLE 2m TRANSITION AS ABOVE WITH A MAXIMUM CHANGE IN GRADE OF 10% PER 2m TRANSITION.

CUT/FILL BATTER MAX GRADE OF 1:10 IN PRIVATE OPEN SPACE
1:10 DRIVEWAY TURNING AREA
1:4 DRIVEWAY NON-TURNING AREA