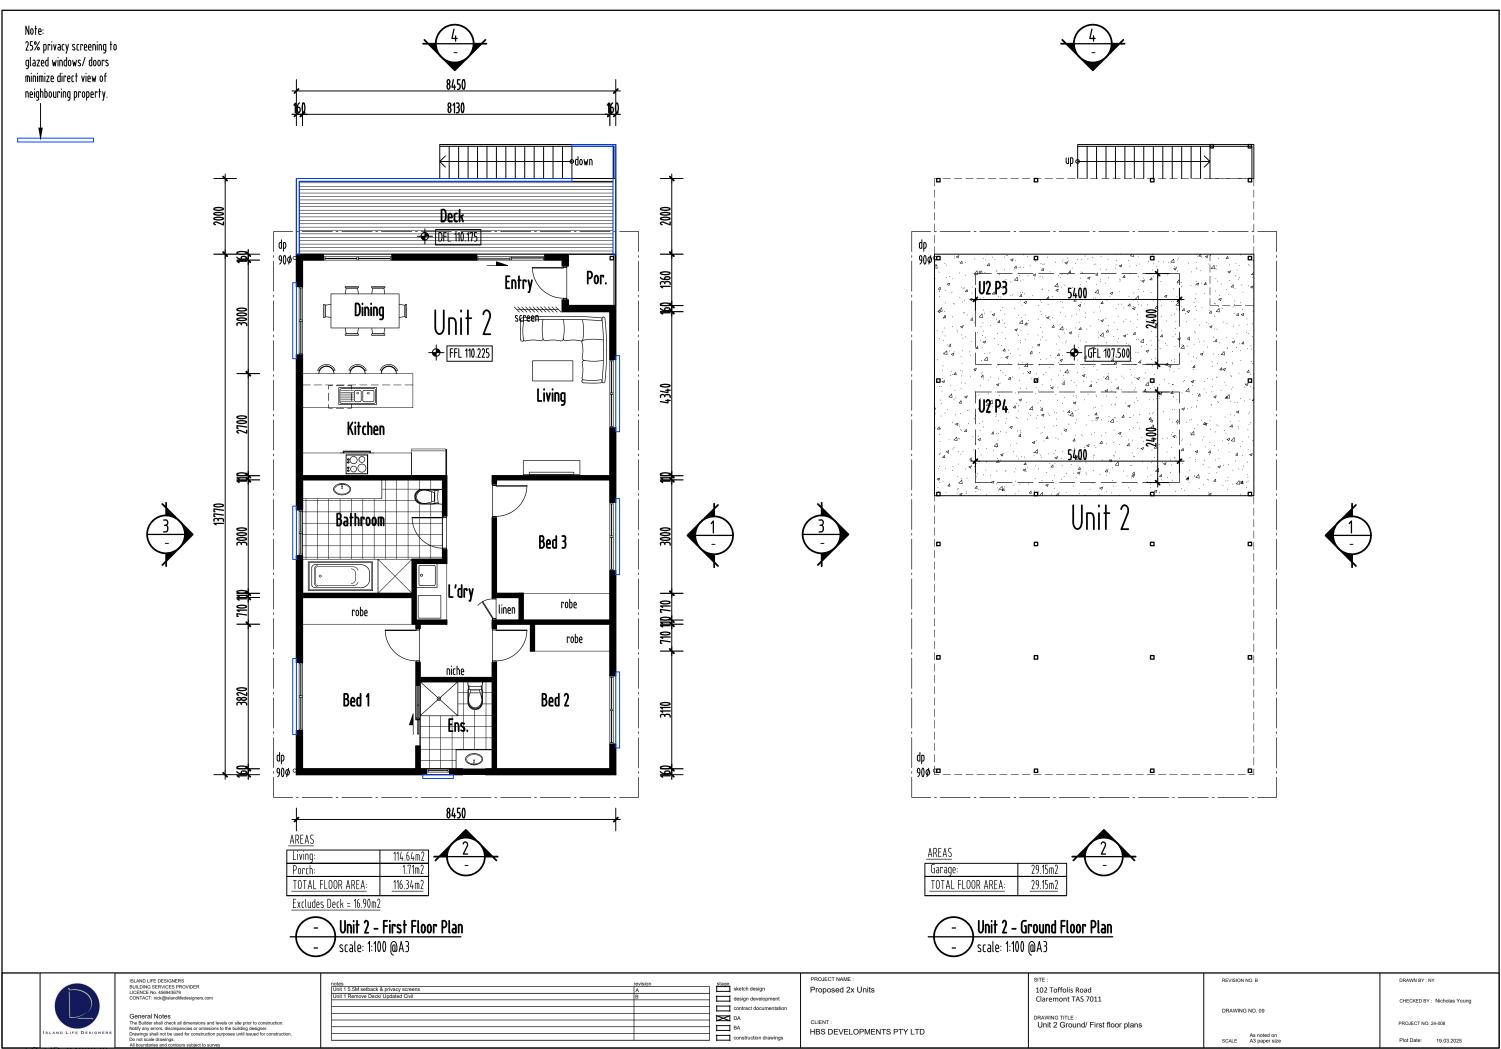

### Proposed 2x Units

LOT 102 Toffolis Road
Claremeont TAS 7011

| <u>Drawing Schedule:</u> |                                 |  |
|--------------------------|---------------------------------|--|
| Sheet number             | er Sheet name                   |  |
| 01                       | COVER PAGE                      |  |
| 01A                      | SITE PLAN OVERALL LOCATION      |  |
| 02                       | SOIL & WATER MANAGEMENT PLAN    |  |
| 03                       | LOCATION PLAN                   |  |
| 04                       | SITE PLAN                       |  |
| 05                       | LANDSCAPE PLAN                  |  |
| 06                       | SITE DRAINAGE GROUND FLOOR      |  |
| 07                       | SITE DRAINAGE FIRST FLOOR FLOOR |  |
| 80                       | UNIT 1 GROUND/ FIRST FLOOR PLAN |  |
| 09                       | UNIT 2 GROUND/ FIRST FLOOR PLAN |  |
| 10                       | UNIT 1 ELEVATIONS 1 & 2         |  |
| 11                       | UNIT 1 ELEVATIONS 3 & 4         |  |
| 12                       | UNIT 2 ELEVATIONS 1 & 2         |  |
| 13                       | UNIT 2 ELEVATIONS 3 & 4         |  |
| 14                       | SHADOW DIAGRAMS                 |  |
| 15                       | SHADOW DIAGRAMS                 |  |
|                          |                                 |  |
|                          |                                 |  |
|                          |                                 |  |
|                          |                                 |  |
|                          |                                 |  |
|                          |                                 |  |
|                          |                                 |  |
|                          |                                 |  |
|                          |                                 |  |
|                          |                                 |  |
|                          |                                 |  |
|                          |                                 |  |
|                          |                                 |  |
|                          |                                 |  |
|                          |                                 |  |
|                          |                                 |  |
|                          |                                 |  |
|                          |                                 |  |
|                          |                                 |  |