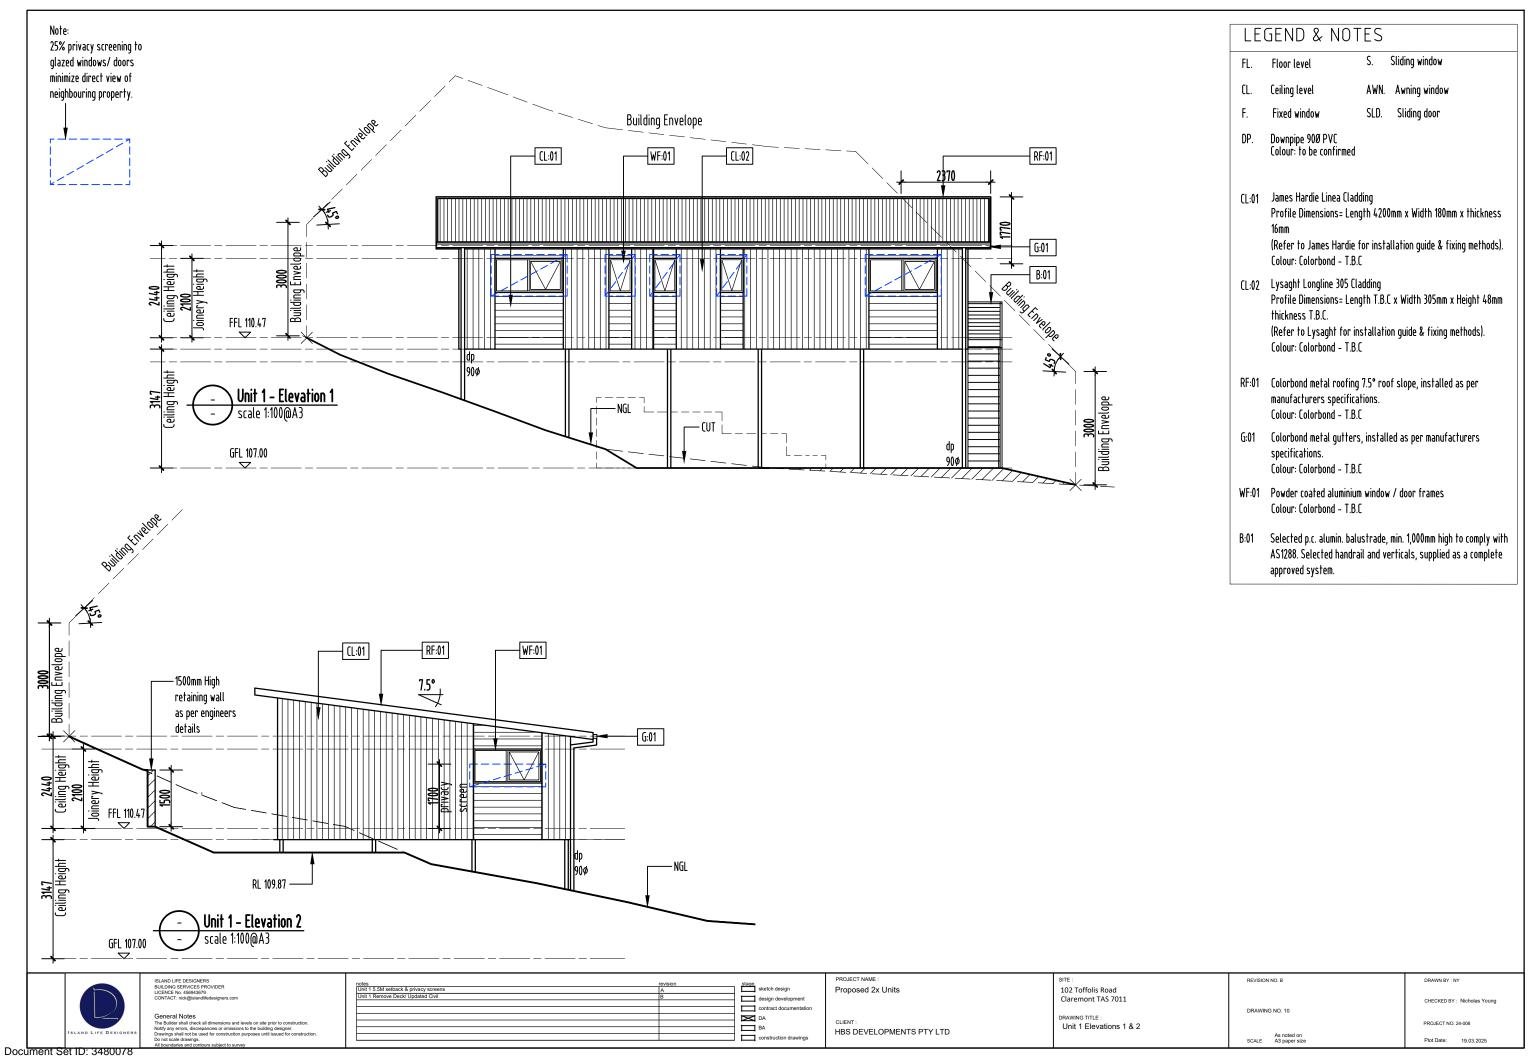

### Proposed 2x Units

LOT 102 Toffolis Road
Claremeont TAS 7011

| <u>Drawing Schedule:</u> |                                 |  |
|--------------------------|---------------------------------|--|
| Sheet number             | er Sheet name                   |  |
| 01                       | COVER PAGE                      |  |
| 01A                      | SITE PLAN OVERALL LOCATION      |  |
| 02                       | SOIL & WATER MANAGEMENT PLAN    |  |
| 03                       | LOCATION PLAN                   |  |
| 04                       | SITE PLAN                       |  |
| 05                       | LANDSCAPE PLAN                  |  |
| 06                       | SITE DRAINAGE GROUND FLOOR      |  |
| 07                       | SITE DRAINAGE FIRST FLOOR FLOOR |  |
| 80                       | UNIT 1 GROUND/ FIRST FLOOR PLAN |  |
| 09                       | UNIT 2 GROUND/ FIRST FLOOR PLAN |  |
| 10                       | UNIT 1 ELEVATIONS 1 & 2         |  |
| 11                       | UNIT 1 ELEVATIONS 3 & 4         |  |
| 12                       | UNIT 2 ELEVATIONS 1 & 2         |  |
| 13                       | UNIT 2 ELEVATIONS 3 & 4         |  |
| 14                       | SHADOW DIAGRAMS                 |  |
| 15                       | SHADOW DIAGRAMS                 |  |
|                          |                                 |  |
|                          |                                 |  |
|                          |                                 |  |
|                          |                                 |  |
|                          |                                 |  |
|                          |                                 |  |
|                          |                                 |  |
|                          |                                 |  |
|                          |                                 |  |
|                          |                                 |  |
|                          |                                 |  |
|                          |                                 |  |
|                          |                                 |  |
|                          |                                 |  |
|                          |                                 |  |
|                          |                                 |  |
|                          |                                 |  |
|                          |                                 |  |
|                          |                                 |  |