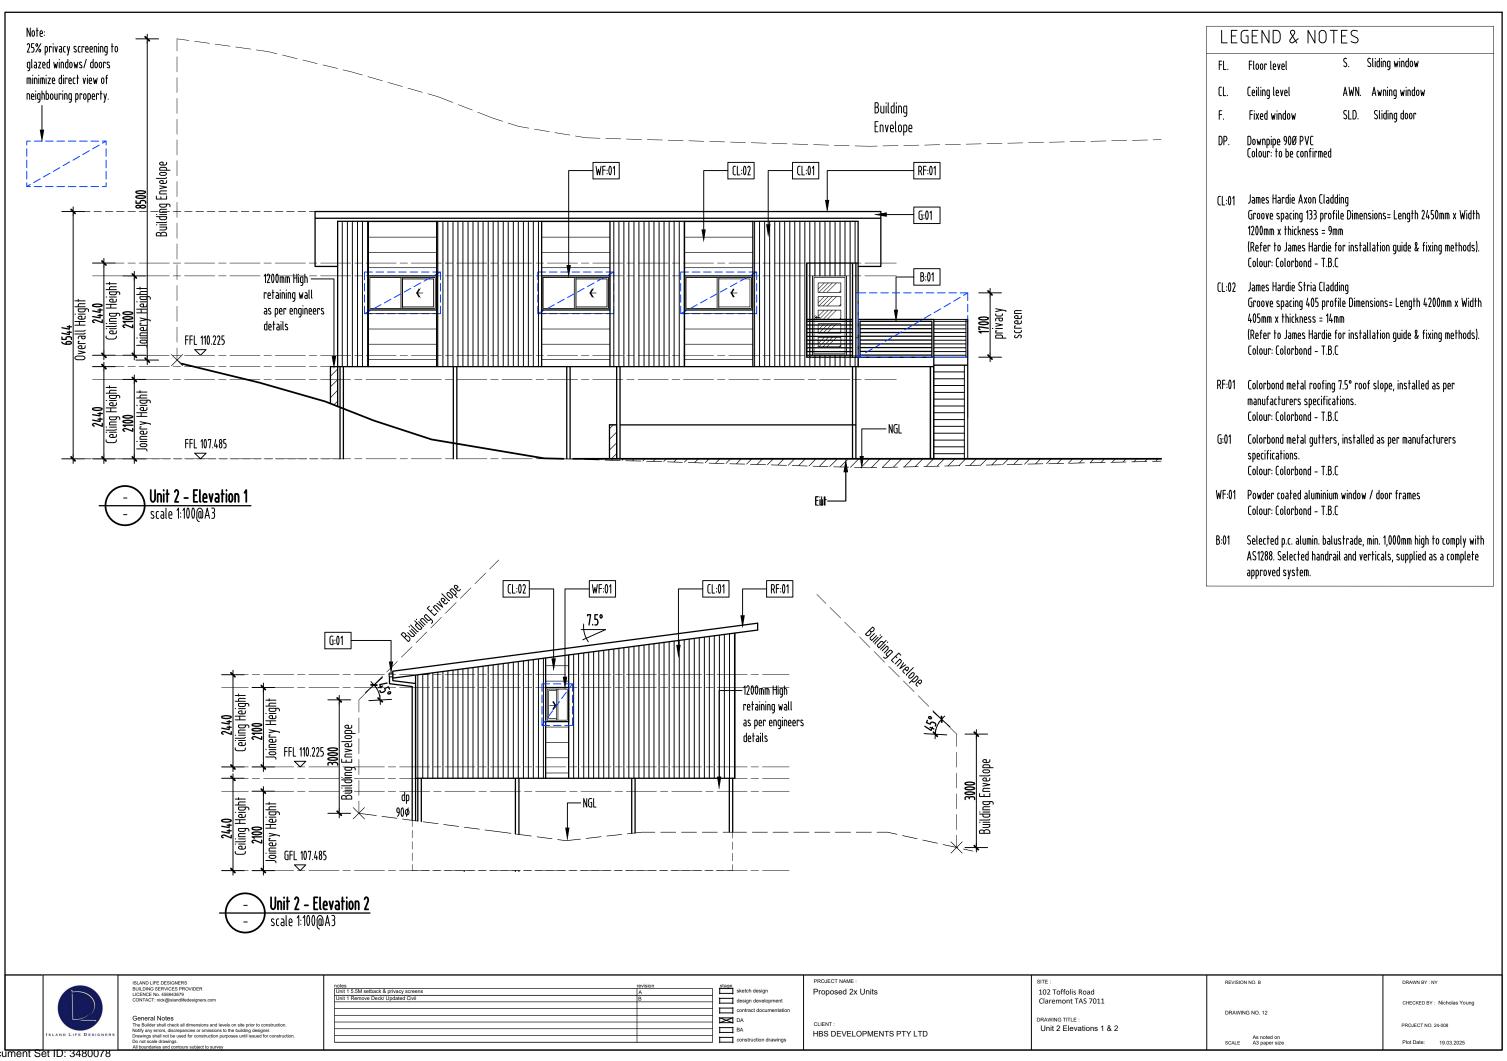

### Proposed 2x Units

LOT 102 Toffolis Road
Claremeont TAS 7011

| <u>Drawing Schedule:</u> |                                 |  |
|--------------------------|---------------------------------|--|
| Sheet number             | er Sheet name                   |  |
| 01                       | COVER PAGE                      |  |
| 01A                      | SITE PLAN OVERALL LOCATION      |  |
| 02                       | SOIL & WATER MANAGEMENT PLAN    |  |
| 03                       | LOCATION PLAN                   |  |
| 04                       | SITE PLAN                       |  |
| 05                       | LANDSCAPE PLAN                  |  |
| 06                       | SITE DRAINAGE GROUND FLOOR      |  |
| 07                       | SITE DRAINAGE FIRST FLOOR FLOOR |  |
| 80                       | UNIT 1 GROUND/ FIRST FLOOR PLAN |  |
| 09                       | UNIT 2 GROUND/ FIRST FLOOR PLAN |  |
| 10                       | UNIT 1 ELEVATIONS 1 & 2         |  |
| 11                       | UNIT 1 ELEVATIONS 3 & 4         |  |
| 12                       | UNIT 2 ELEVATIONS 1 & 2         |  |
| 13                       | UNIT 2 ELEVATIONS 3 & 4         |  |
| 14                       | SHADOW DIAGRAMS                 |  |
| 15                       | SHADOW DIAGRAMS                 |  |
|                          |                                 |  |
|                          |                                 |  |
|                          |                                 |  |
|                          |                                 |  |
|                          |                                 |  |
|                          |                                 |  |
|                          |                                 |  |
|                          |                                 |  |
|                          |                                 |  |
|                          |                                 |  |
|                          |                                 |  |
|                          |                                 |  |
|                          |                                 |  |
|                          |                                 |  |
|                          |                                 |  |
|                          |                                 |  |
|                          |                                 |  |
|                          |                                 |  |
|                          |                                 |  |