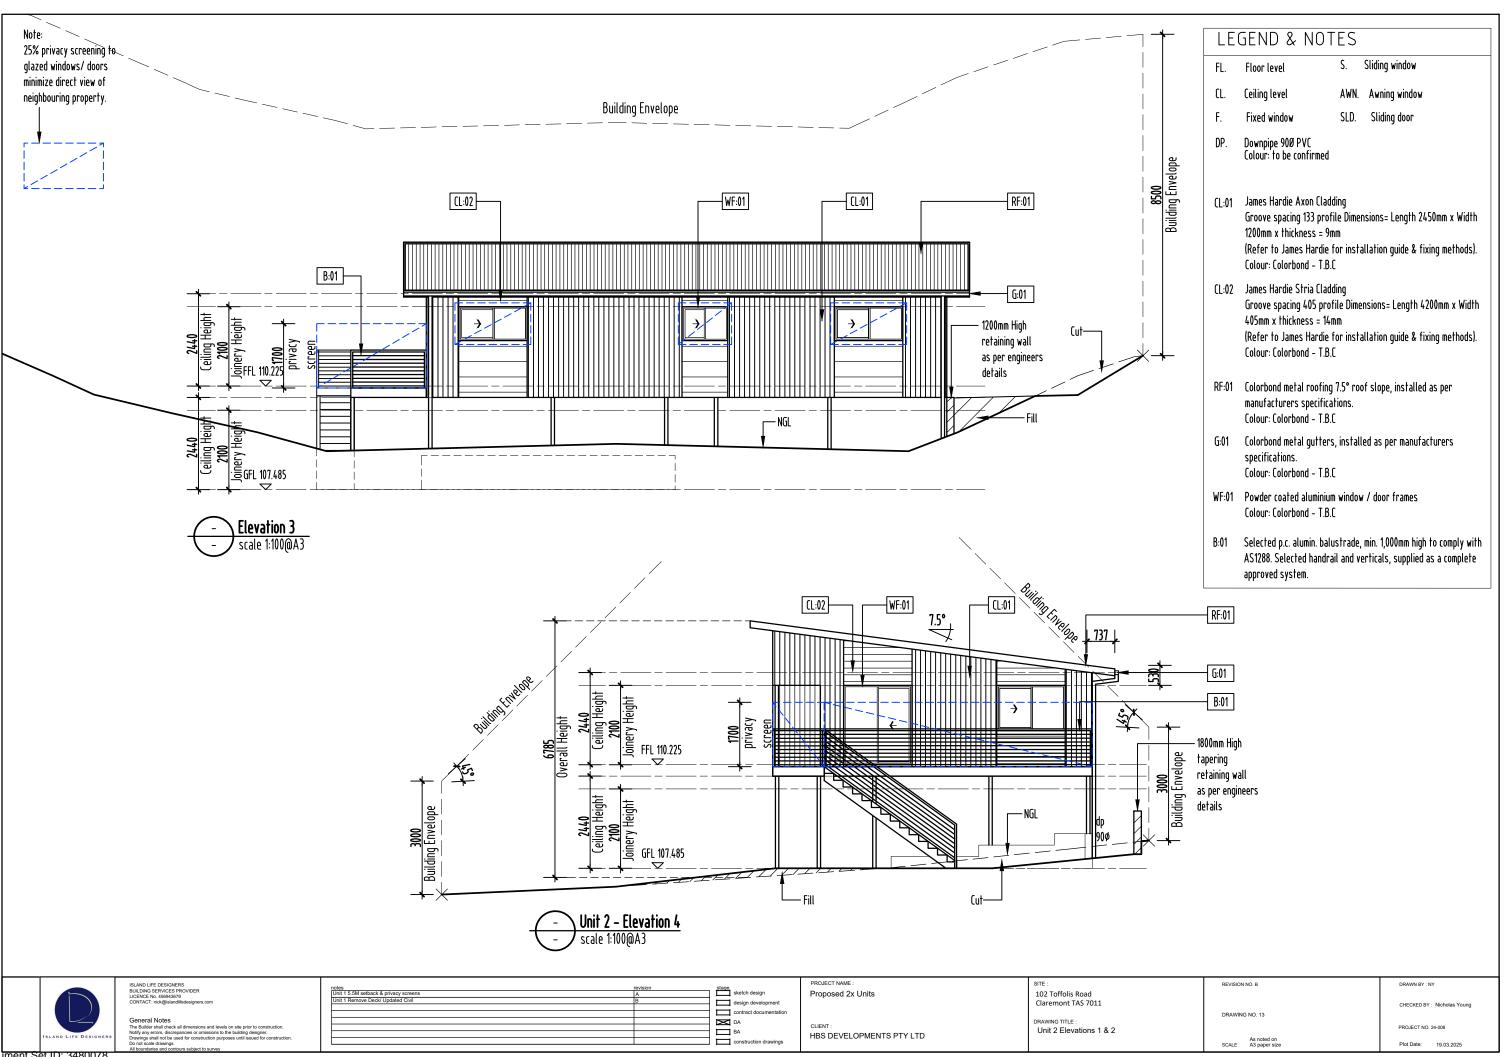

### Proposed 2x Units

LOT 102 Toffolis Road
Claremeont TAS 7011

| <u>Drawing Schedule:</u> |                                 |  |
|--------------------------|---------------------------------|--|
| Sheet number             | er Sheet name                   |  |
| 01                       | COVER PAGE                      |  |
| 01A                      | SITE PLAN OVERALL LOCATION      |  |
| 02                       | SOIL & WATER MANAGEMENT PLAN    |  |
| 03                       | LOCATION PLAN                   |  |
| 04                       | SITE PLAN                       |  |
| 05                       | LANDSCAPE PLAN                  |  |
| 06                       | SITE DRAINAGE GROUND FLOOR      |  |
| 07                       | SITE DRAINAGE FIRST FLOOR FLOOR |  |
| 80                       | UNIT 1 GROUND/ FIRST FLOOR PLAN |  |
| 09                       | UNIT 2 GROUND/ FIRST FLOOR PLAN |  |
| 10                       | UNIT 1 ELEVATIONS 1 & 2         |  |
| 11                       | UNIT 1 ELEVATIONS 3 & 4         |  |
| 12                       | UNIT 2 ELEVATIONS 1 & 2         |  |
| 13                       | UNIT 2 ELEVATIONS 3 & 4         |  |
| 14                       | SHADOW DIAGRAMS                 |  |
| 15                       | SHADOW DIAGRAMS                 |  |
|                          |                                 |  |
|                          |                                 |  |
|                          |                                 |  |
|                          |                                 |  |
|                          |                                 |  |
|                          |                                 |  |
|                          |                                 |  |
|                          |                                 |  |
|                          |                                 |  |
|                          |                                 |  |
|                          |                                 |  |
|                          |                                 |  |
|                          |                                 |  |
|                          |                                 |  |
|                          |                                 |  |
|                          |                                 |  |
|                          |                                 |  |
|                          |                                 |  |
|                          |                                 |  |