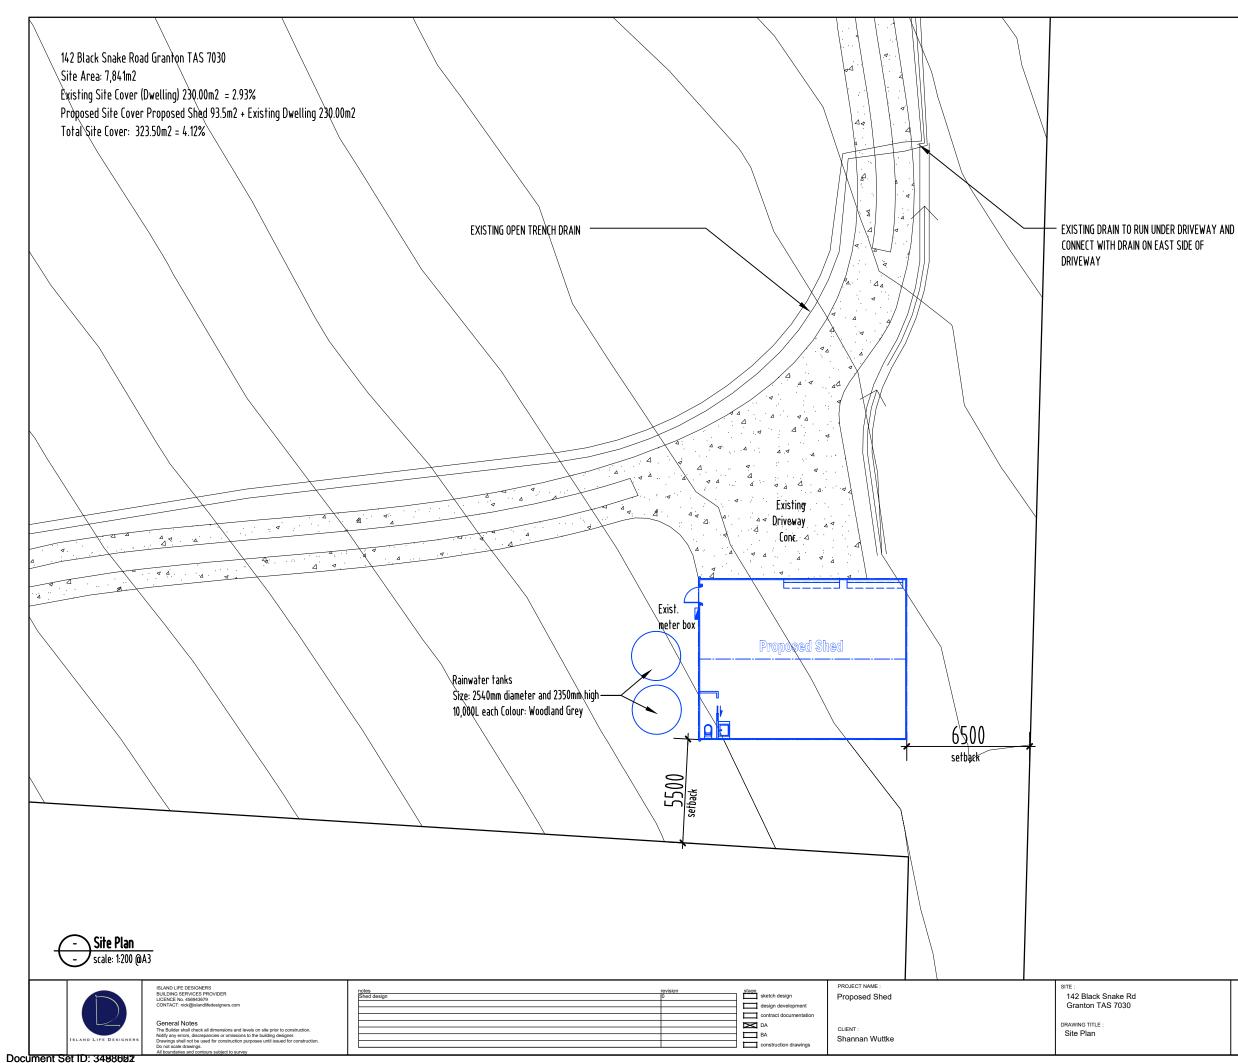

Residential Shed / Outbuilding 93.50m2

| GLENORCHY CITY COUNCIL<br>PLANNING SERVICES          |   | Sh |
|------------------------------------------------------|---|----|
| APPLICATION No. PLN-25-127<br>DATE RECEIVED 14/05/25 | - |    |
|                                                      |   |    |

SITE : 142 Black Snake Rd Granton TAS 7030 DRAWING TITLE : Cover Page

Document Set ID: 3498002 Version: 1, Version Date: 29/05/2025

|     | Drawing Schedule:  |
|-----|--------------------|
| ber | Sheet name         |
|     | COVER PAGE         |
|     | SITE PLAN-OVERALL  |
|     | SITE PLAN          |
|     | SITE DRAINAGE PLAN |
|     | SHED FLOOR PLAN    |
|     | PLUMBING PLAN      |
|     | SHADOW DIAGRAMS    |
|     |                    |