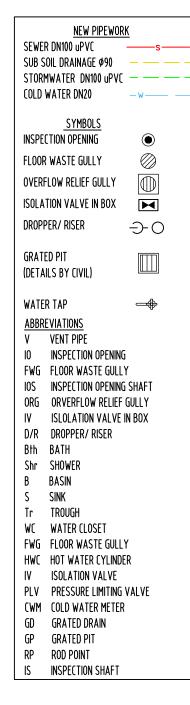

## NOTE:

ALL WORKS MUST BE IN ACCORDANCE WITH THE CURRENT: - N.C.C., AS3500.2 & AS3500.3 - WATER SERVICES ASSOCIATION OF AUSTALIA CODES(WSAA) - LOCAL COUNCIL REQUIREMENTS - TASWATER TECHNICAL STANDARDS - ANY RELEVANT STANDARDS / MANUFACTURERS SPECIFICATIONS REFER TO ROOF PLAN FOR ROOF CATCHMENT AREAS