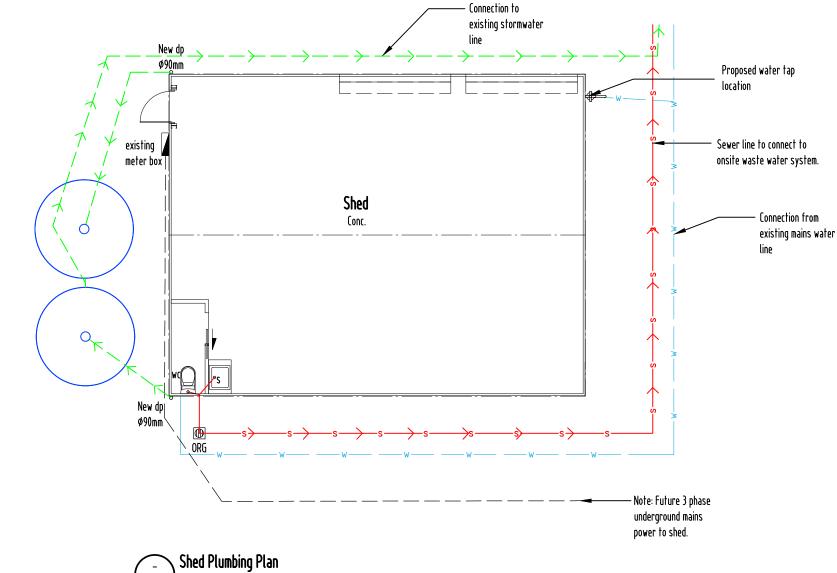

## NOTE:

ALL WORKS MUST BE IN ACCORDANCE WITH THE CURRENT: - N.C.C., AS3500.2 & AS3500.3 - WATER SERVICES ASSOCIATION OF AUSTALIA CODES(WSAA) - LOCAL COUNCIL REQUIREMENTS - TASWATER TECHNICAL STANDARDS - ANY RELEVANT STANDARDS / MANUFACTURERS SPECIFICATIONS REFER TO ROOF PLAN FOR ROOF CATCHMENT AREAS