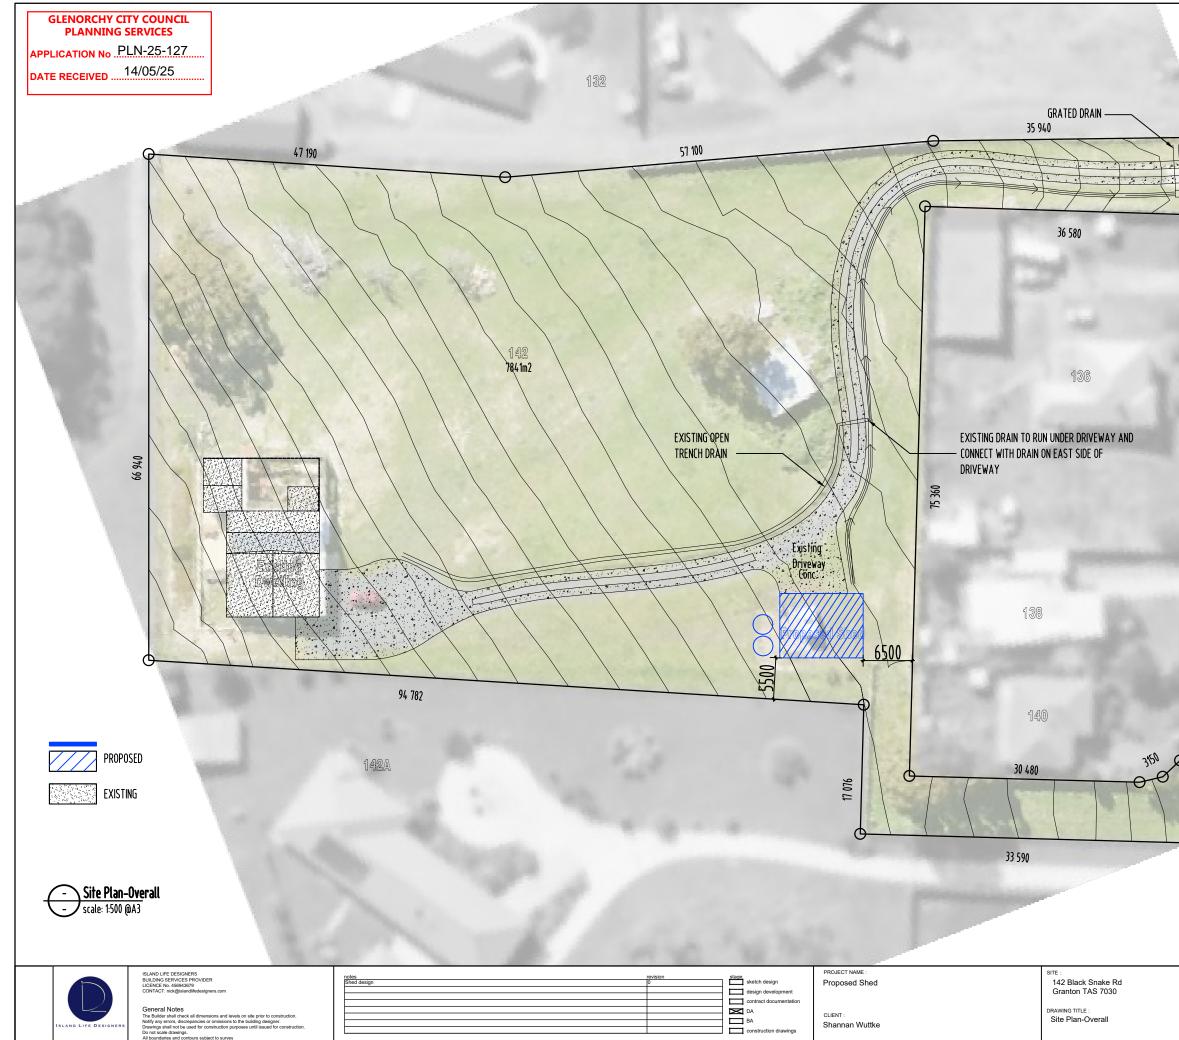

Residential Shed / Outbuilding 93.50m2

| GLENORCHY CITY COUNCIL<br>PLANNING SERVICES          |   | Sh |
|------------------------------------------------------|---|----|
| APPLICATION No. PLN-25-127<br>DATE RECEIVED 14/05/25 | - |    |
|                                                      |   |    |

SITE : 142 Black Snake Rd Granton TAS 7030 DRAWING TITLE : Cover Page

Document Set ID: 3498002 Version: 1, Version Date: 29/05/2025

|     | Drawing Schedule:  |
|-----|--------------------|
| ber | Sheet name         |
|     | COVER PAGE         |
|     | SITE PLAN-OVERALL  |
|     | SITE PLAN          |
|     | SITE DRAINAGE PLAN |
|     | SHED FLOOR PLAN    |
|     | PLUMBING PLAN      |
|     | SHADOW DIAGRAMS    |
|     |                    |