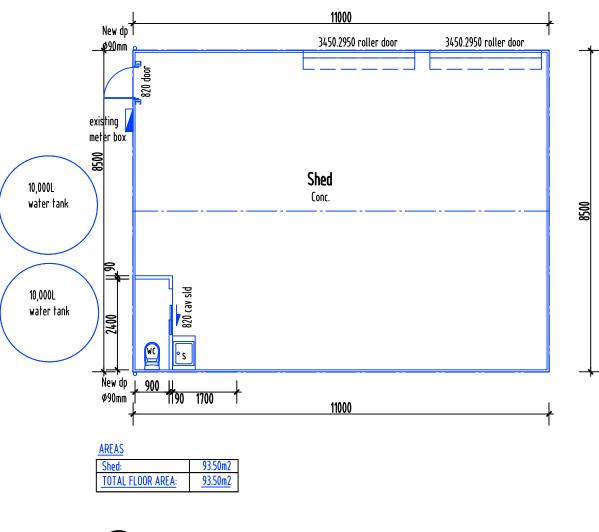

Residential Shed / Outbuilding 93.50m2

| GLENORCHY CITY COUNCIL<br>PLANNING SERVICES          |   | Sh |
|------------------------------------------------------|---|----|
| APPLICATION No. PLN-25-127<br>DATE RECEIVED 14/05/25 | - |    |
|                                                      |   |    |

SITE : 142 Black Snake Rd Granton TAS 7030 DRAWING TITLE : Cover Page

Document Set ID: 3498002 Version: 1, Version Date: 29/05/2025

|     | Drawing Schedule:  |
|-----|--------------------|
| ber | Sheet name         |
|     | COVER PAGE         |
|     | SITE PLAN-OVERALL  |
|     | SITE PLAN          |
|     | SITE DRAINAGE PLAN |
|     | SHED FLOOR PLAN    |
|     | PLUMBING PLAN      |
|     | SHADOW DIAGRAMS    |
|     |                    |