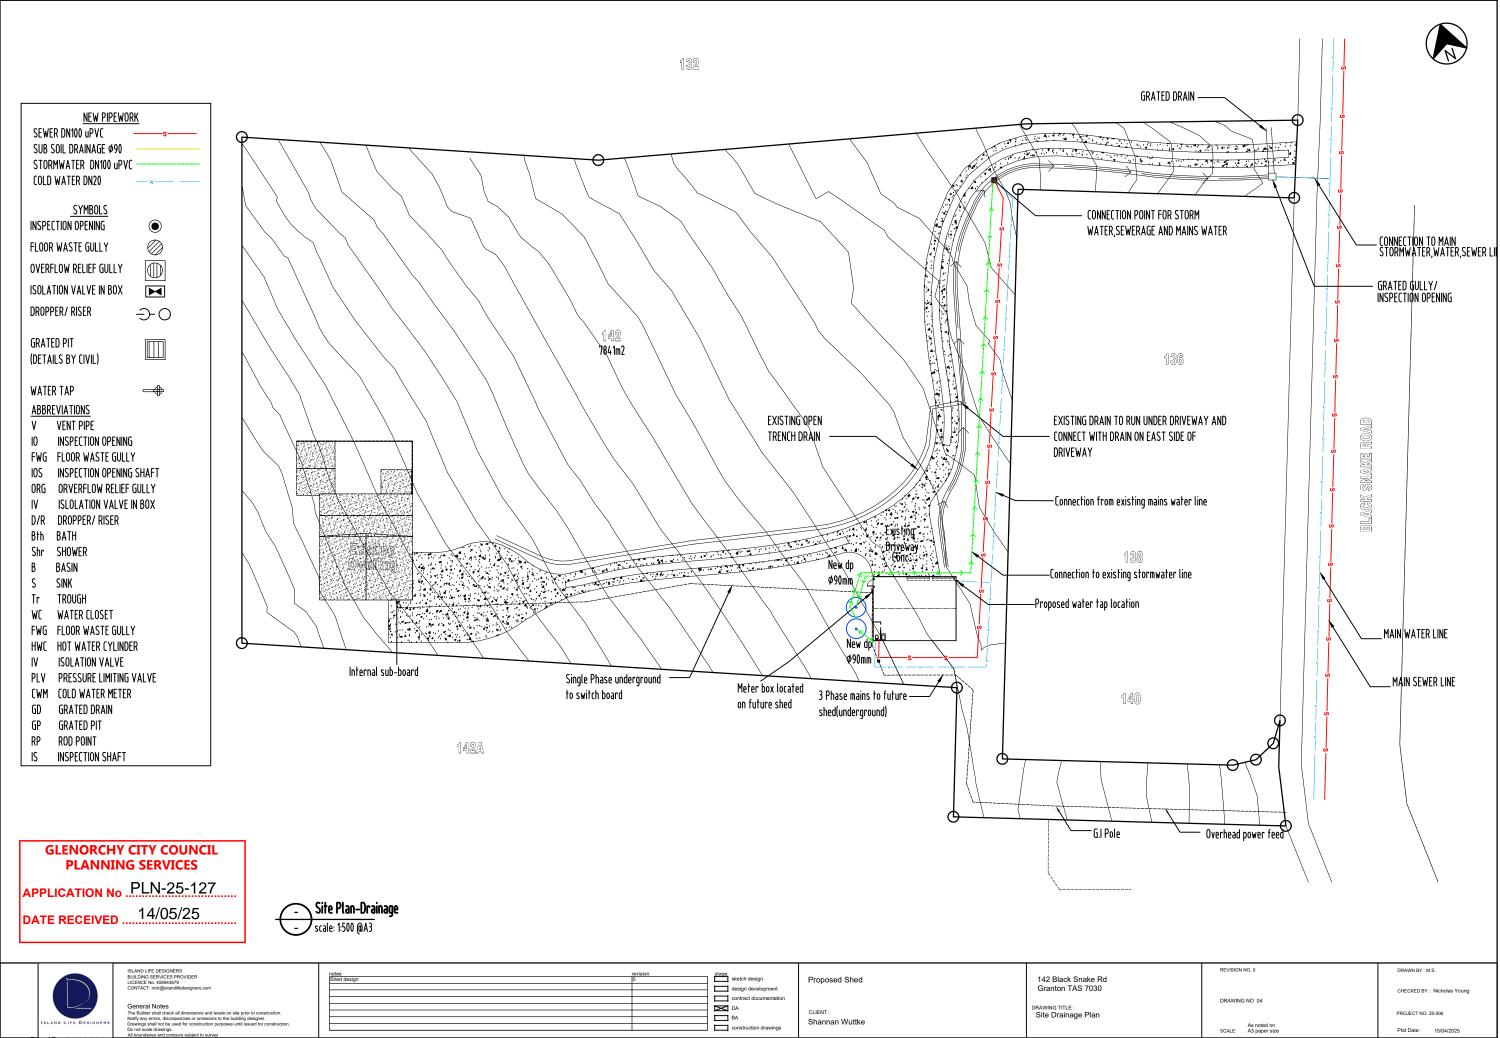

SITE : 142 Black Snake Rd Granton TAS 7030 DRAWING TITLE : Cover Page

Document Set ID: 3498002 Version: 1, Version Date: 29/05/2025

|     | Drawing Schedule:  |
|-----|--------------------|
| ber | Sheet name         |
|     | COVER PAGE         |
|     | SITE PLAN-OVERALL  |
|     | SITE PLAN          |
|     | SITE DRAINAGE PLAN |
|     | SHED FLOOR PLAN    |
|     | PLUMBING PLAN      |
|     | SHADOW DIAGRAMS    |
|     |                    |

## NOTE:

ALL WORKS MUST BE IN ACCORDANCE WITH THE CURRENT: - N.C.C., AS3500.2 & AS3500.3 - WATER SERVICES ASSOCIATION OF AUSTALIA CODES(WSAA) - LOCAL COUNCIL REQUIREMENTS - TASWATER TECHNICAL STANDARDS - ANY RELEVANT STANDARDS / MANUFACTURERS SPECIFICATIONS REFER TO ROOF PLAN FOR ROOF CATCHMENT AREAS