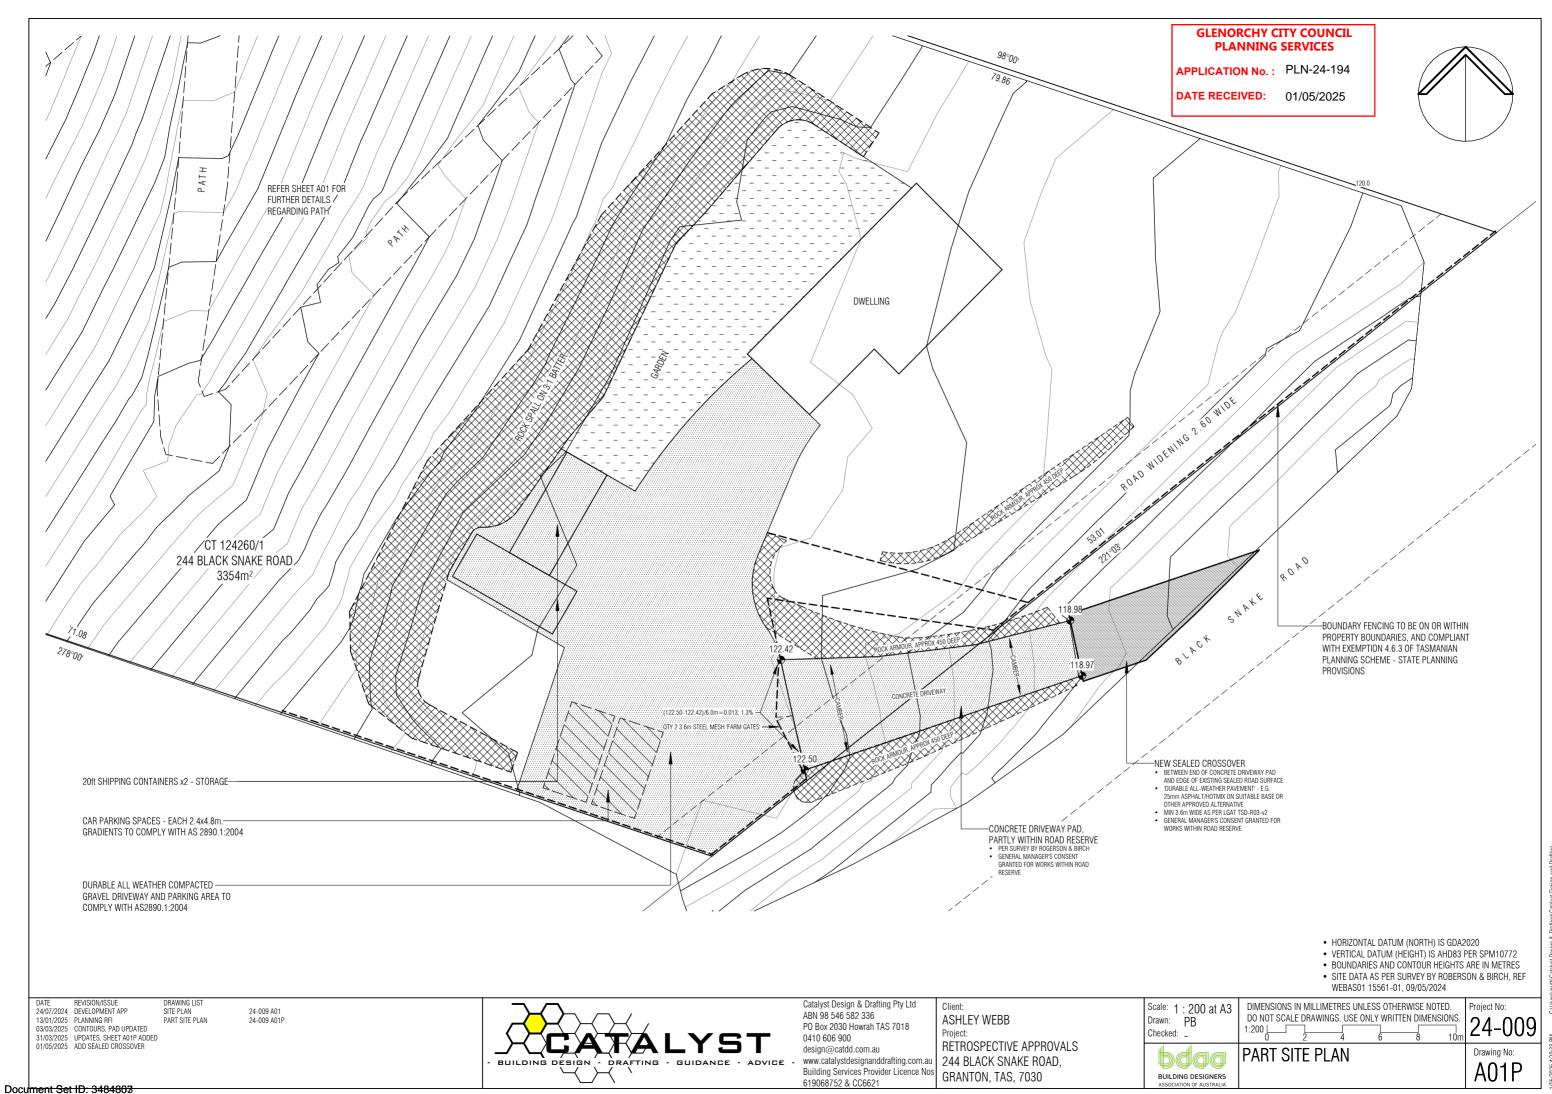

| LAND TITLE REFERENCE<br>WIND CLASSIFICATION<br>SOIL CLASSIFICATION                            | 124260/1<br>UNKNOWN<br>UNKNOWN               | ZONING:                                                                            | 11.0 RURAL LIVING<br>TASMANIAN PLANNI<br>GLENORCHY LOCAL                                                                                                                                                                                                                                                                                       | ING SCHEME - | CHEDULE |  |
|-----------------------------------------------------------------------------------------------|----------------------------------------------|------------------------------------------------------------------------------------|------------------------------------------------------------------------------------------------------------------------------------------------------------------------------------------------------------------------------------------------------------------------------------------------------------------------------------------------|--------------|---------|--|
| CLIMATE ZONE<br>BUSHFIRE ATTACK LEVEL<br>ALPINE AREA<br>CORROSION ENVIRONMEN<br>OTHER HAZARDS | 7<br>UNKNOWN<br>NO<br>T UNKNOWN<br>NIL KNOWN | <ul> <li>BUSHF</li> <li>SCENIC<br/>(GLENC</li> <li>NATUR</li> <li>NATUR</li> </ul> | OVERLAYS:<br>• BUSHFIRE-PRONE AREAS CODE - BUSHFIRE-PRONE AREAS<br>• SCENIC PROTECTION CODE - SCENIC PROTECTION AREA<br>(GLENORCHY HINTERLAND)<br>• NATURAL ASSETS CODE - PRIORITY VEGETATION AREA (PART)<br>• NATURAL ASSETS CODE - WATERWAY AND COASTAL PROTECTION AREA (PART)<br>• FLOOD-PRONE HAZARD AREAS CODE - FLOOD-PRONE AREAS (PART) |              |         |  |
|                                                                                               |                                              | Site Are                                                                           |                                                                                                                                                                                                                                                                                                                                                | 3354m²       |         |  |
| 24/07/2024 DEVELOPMENT APP S                                                                  | DRAWING LIST<br>Site plan<br>Part site plan  | 24-009 A01<br>24-009 A01P                                                          |                                                                                                                                                                                                                                                                                                                                                |              |         |  |

Catalyst Design & Drafting Pty Ltd ABN 98 546 582 336 Client: ASHLEY WEBB PO Box 2030 Howrah TAS 7018 Project: 0410 606 900 RETROSPECTIVE APPROVALS design@catdd.com.au www.catalystdesignanddrafting.com.au Building Services Provider Licence Nos 244 BLACK SNAKE ROAD, GRANTON, TAS, 7030 619068752 & CC6621