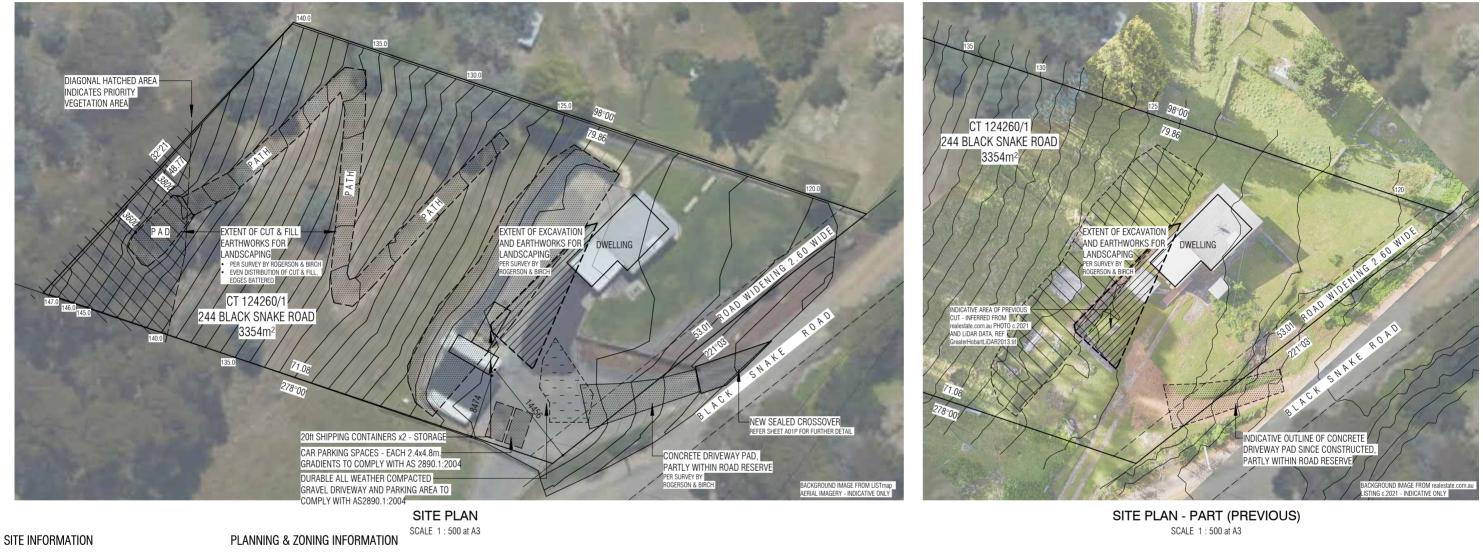

| LAND TITLE REFERENCE<br>WIND CLASSIFICATION<br>SOIL CLASSIFICATION                            | 124260/1<br>UNKNOWN<br>UNKNOWN               | ZONING:                                                                            | 11.0 RURAL LIVING<br>TASMANIAN PLANNI<br>GLENORCHY LOCAL                                                                                                                                                                                                                                                                                       | ING SCHEME - | CHEDULE |  |
|-----------------------------------------------------------------------------------------------|----------------------------------------------|------------------------------------------------------------------------------------|------------------------------------------------------------------------------------------------------------------------------------------------------------------------------------------------------------------------------------------------------------------------------------------------------------------------------------------------|--------------|---------|--|
| CLIMATE ZONE<br>BUSHFIRE ATTACK LEVEL<br>ALPINE AREA<br>CORROSION ENVIRONMEN<br>OTHER HAZARDS | 7<br>UNKNOWN<br>NO<br>T UNKNOWN<br>NIL KNOWN | <ul> <li>BUSHF</li> <li>SCENIC<br/>(GLENC</li> <li>NATUR</li> <li>NATUR</li> </ul> | OVERLAYS:<br>• BUSHFIRE-PRONE AREAS CODE - BUSHFIRE-PRONE AREAS<br>• SCENIC PROTECTION CODE - SCENIC PROTECTION AREA<br>(GLENORCHY HINTERLAND)<br>• NATURAL ASSETS CODE - PRIORITY VEGETATION AREA (PART)<br>• NATURAL ASSETS CODE - WATERWAY AND COASTAL PROTECTION AREA (PART)<br>• FLOOD-PRONE HAZARD AREAS CODE - FLOOD-PRONE AREAS (PART) |              |         |  |
|                                                                                               |                                              | Site Are                                                                           |                                                                                                                                                                                                                                                                                                                                                | 3354m²       |         |  |
| 24/07/2024 DEVELOPMENT APP S                                                                  | DRAWING LIST<br>Site plan<br>Part site plan  | 24-009 A01<br>24-009 A01P                                                          |                                                                                                                                                                                                                                                                                                                                                |              |         |  |