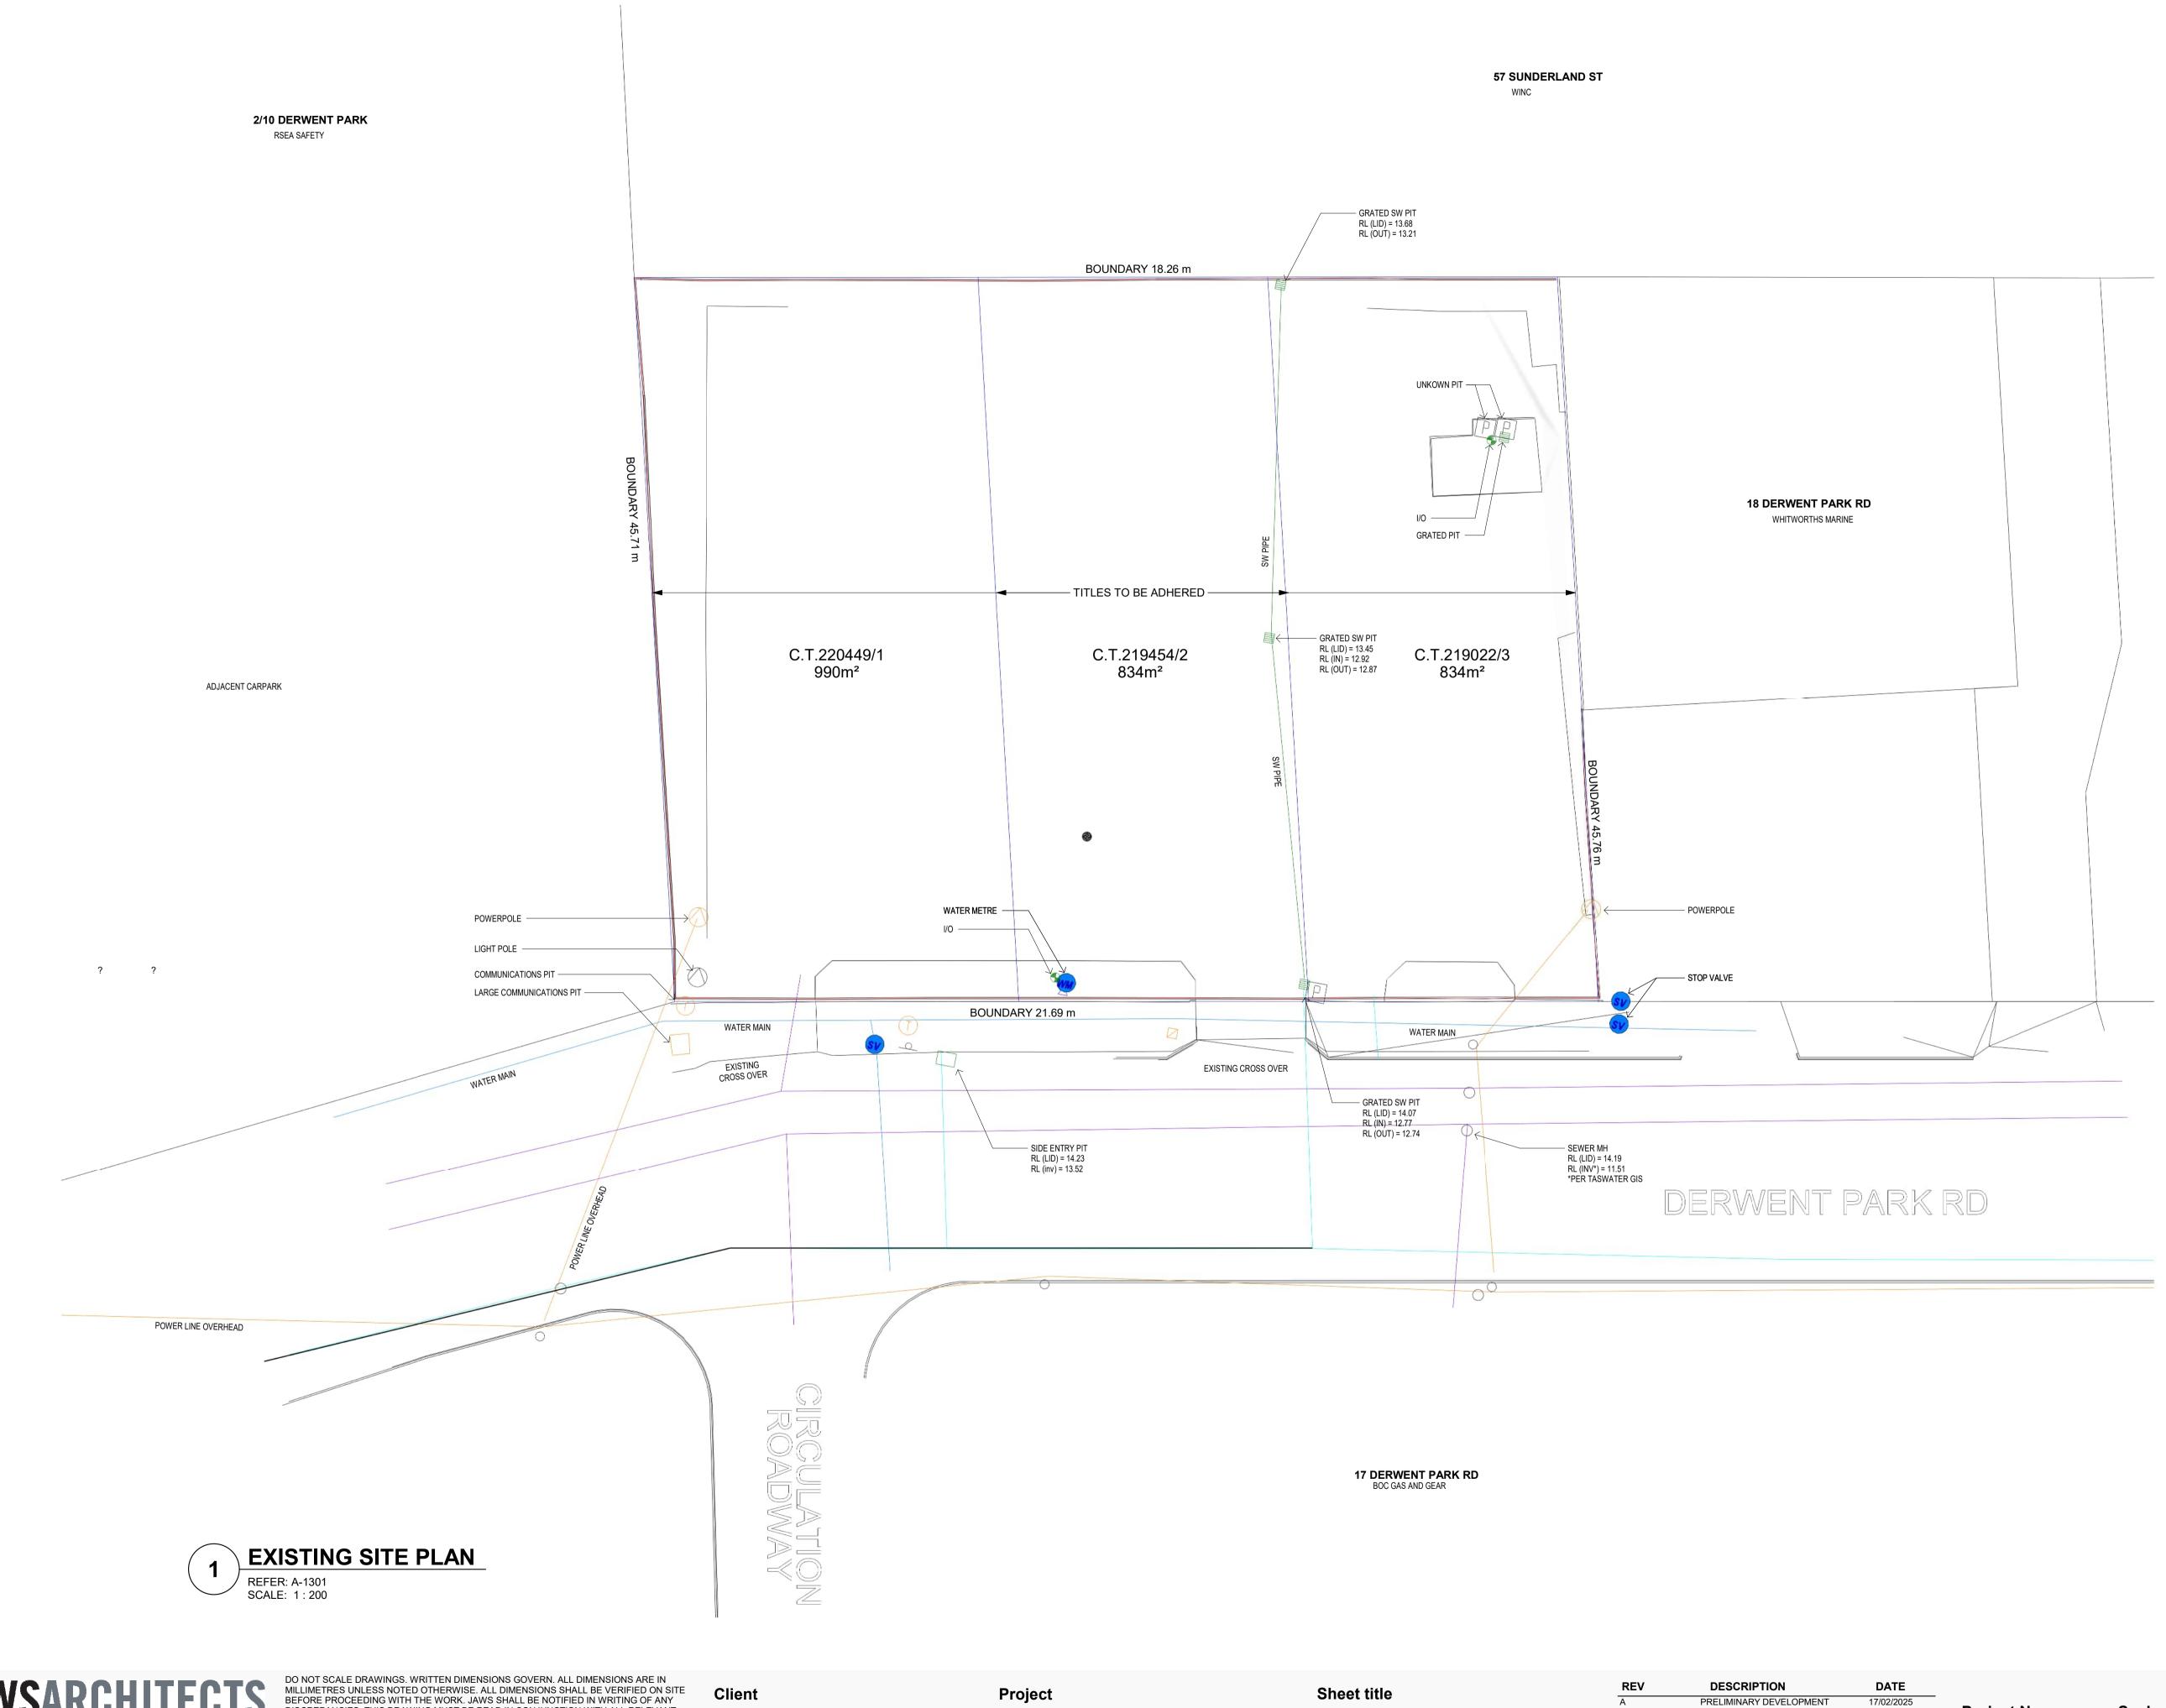

## PHAROS PROPERTIES

SCALE BAR:

0 1000 2000 5000 SCALE: 1:100

Document Set DRT 24807789E STAMP: 21/03/2025 10:54:27 AM Version: 1, Version Date: 20/05/2025

Sheet title LOCATION PLAN & SITE SURVEY

| REV | DESCRIPTION                            | DATE      |
|-----|----------------------------------------|-----------|
| A   | PRELIMINARY DEVELOPMENT<br>APPLICATION | 17/02/202 |
| В   | DEVELOPMENT APPLICATION                | 15.3.25   |

**GLENORCHY CITY COUNCIL** PLANNING SERVICES APPLICATION No.: PLN-25-069 DATE RECEIVED: 13/05/2025

Project No: 24110 Sheet No: DA-01

Scale at A1: 1 : 200

Revision P01.02

Date 15.3.25

Document Setd风于全组网和第三 STAMP: 12/05/2025 4:53:32 PM Version: 1, Version Date: 20/05/2025