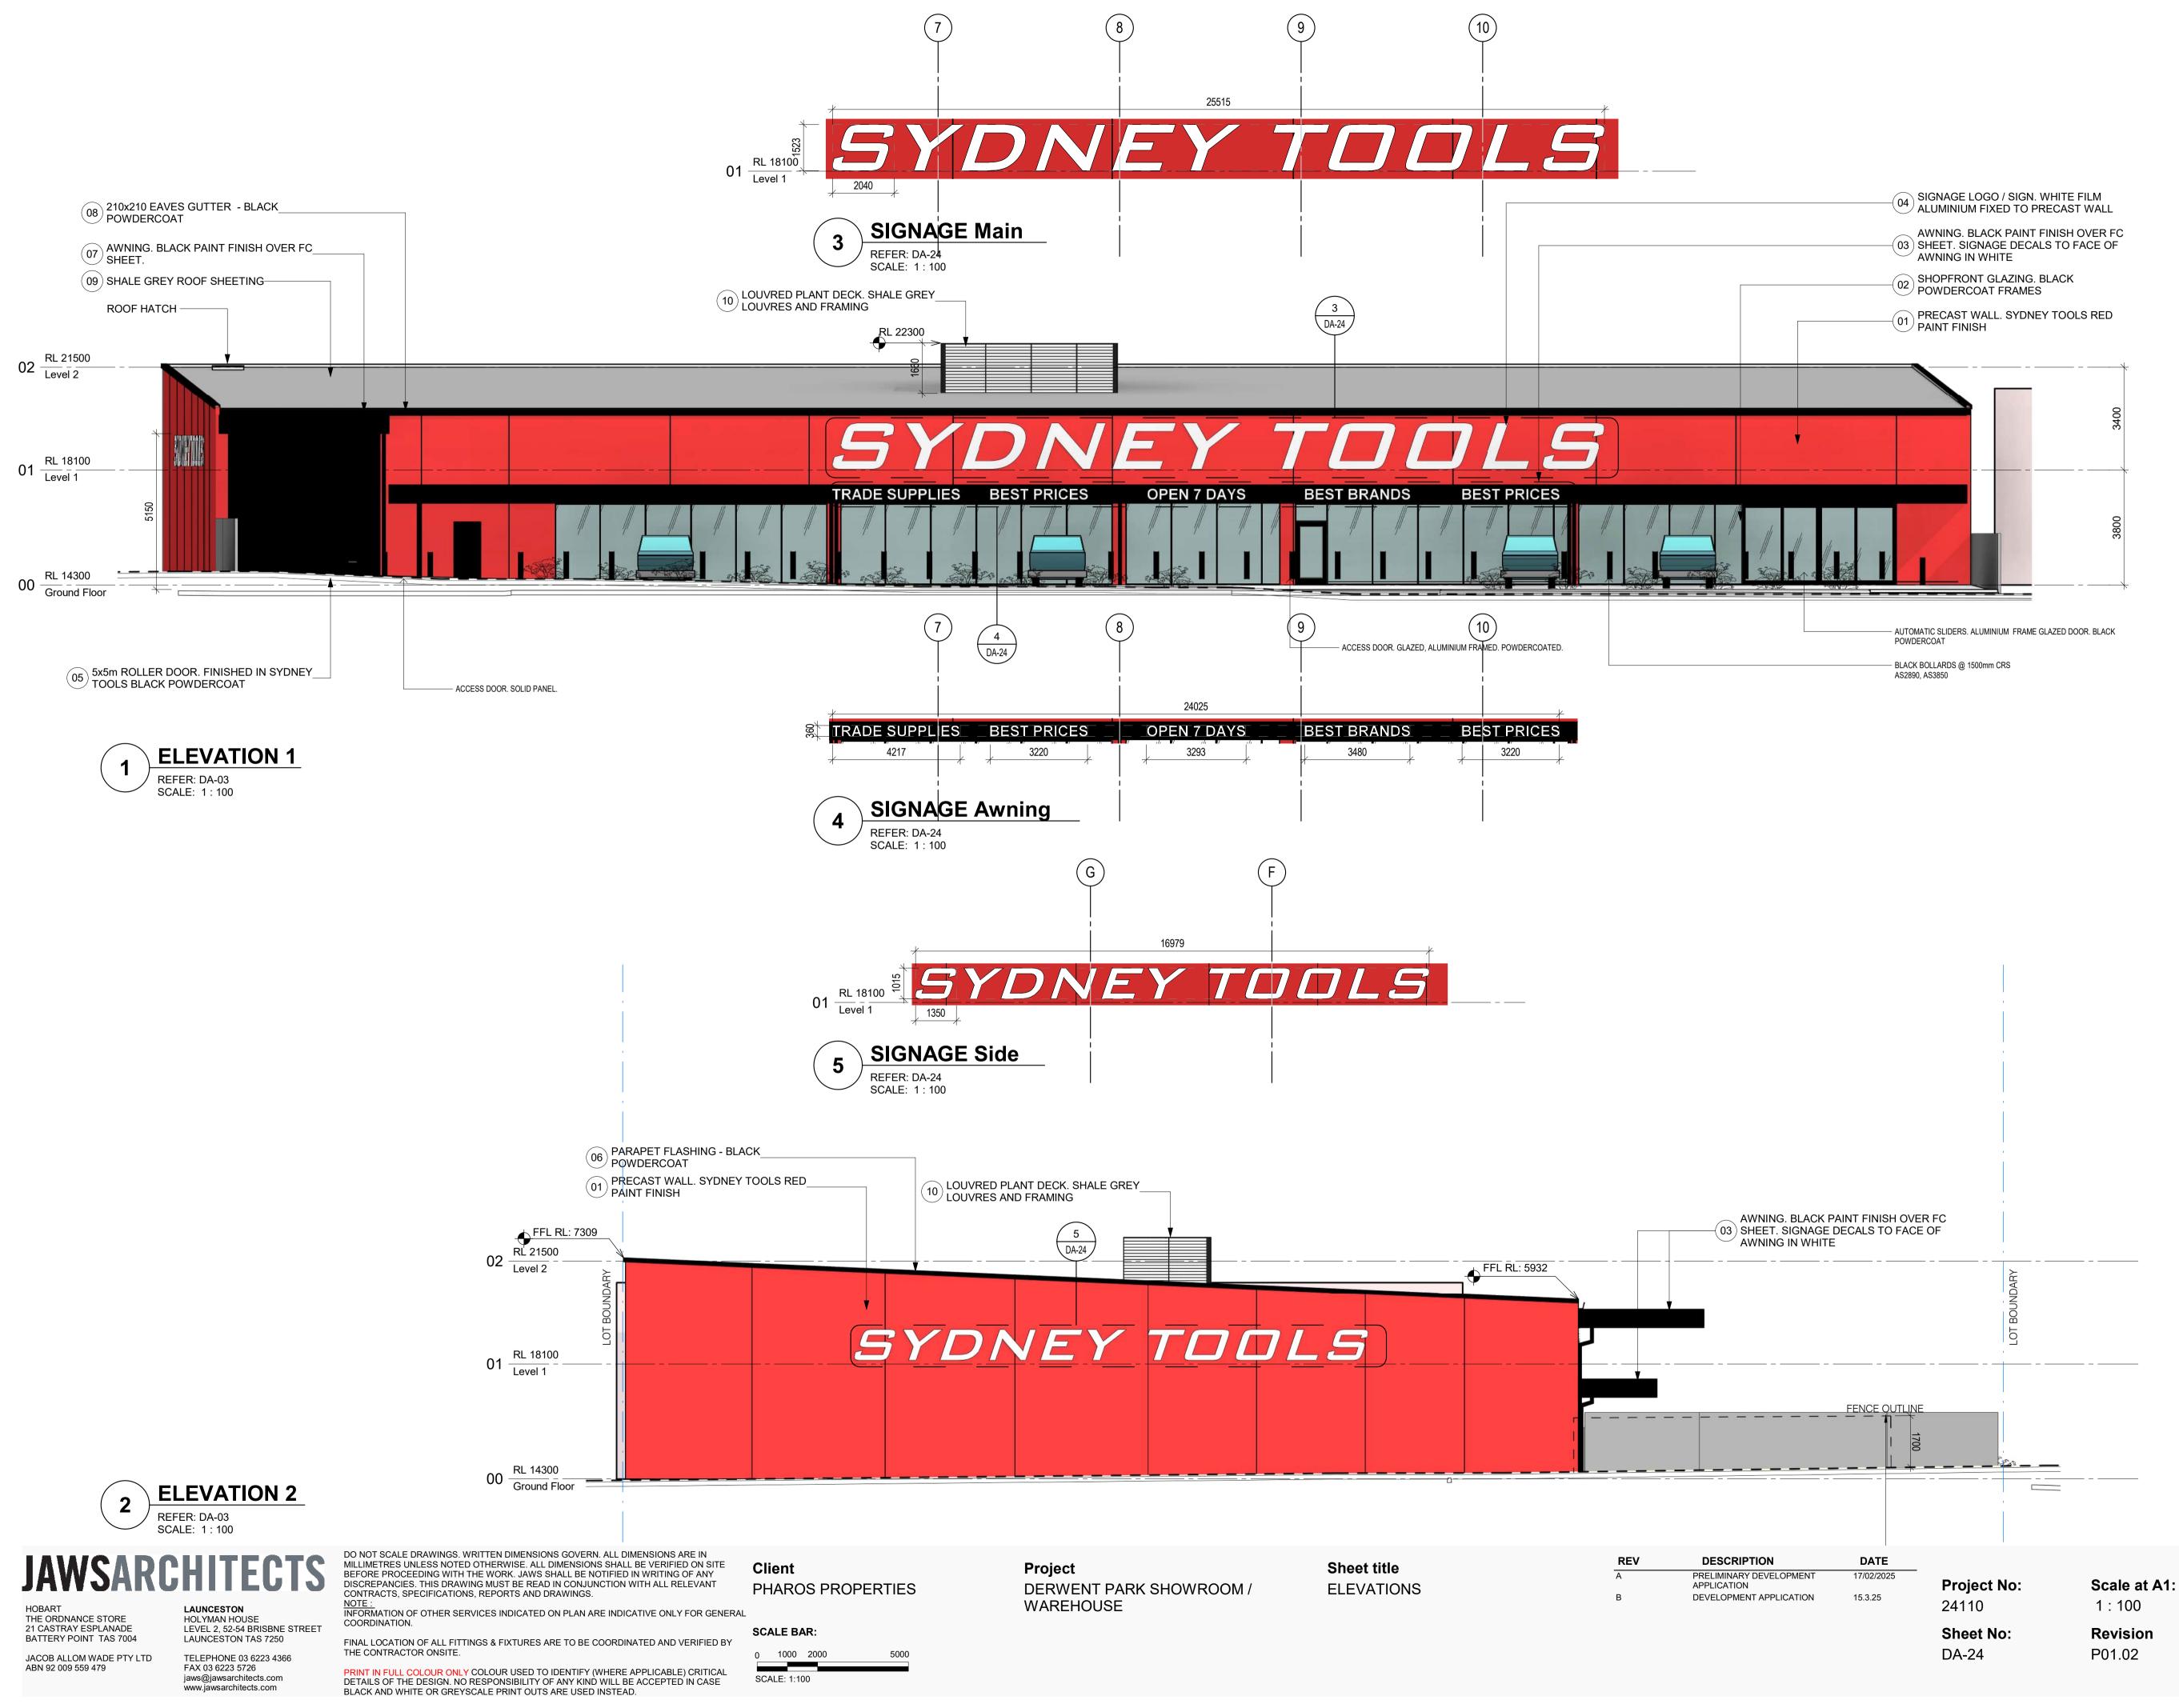

| CODE | DESCRIPTION                                                                               |
|------|-------------------------------------------------------------------------------------------|
| 01   | PRECAST WALL. SYDNEY TOOLS RED PAINT<br>FINISH                                            |
| 02   | SHOPFRONT GLAZING. BLACK<br>POWDERCOAT FRAMES                                             |
| 03   | AWNING. BLACK PAINT FINISH OVER FC<br>SHEET. SIGNAGE DECALS TO FACE OF<br>AWNING IN WHITE |
| 04   | SIGNAGE LOGO / SIGN. WHITE FILM<br>ALUMINIUM FIXED TO PRECAST WALL                        |
| 05   | 5x5m ROLLER DOOR. FINISHED IN SYDNEY<br>TOOLS BLACK POWDERCOAT                            |
| 06   | PARAPET FLASHING - BLACK POWDERCOAT                                                       |
| 07   | AWNING. BLACK PAINT FINISH OVER FC SHEET.                                                 |
| 08   | 210x210 EAVES GUTTER - BLACK<br>POWDERCOAT                                                |
| 09   | SHALE GREY ROOF SHEETING                                                                  |
| 10   | LOUVRED PLANT DECK. SHALE GREY<br>LOUVRES AND FRAMING                                     |