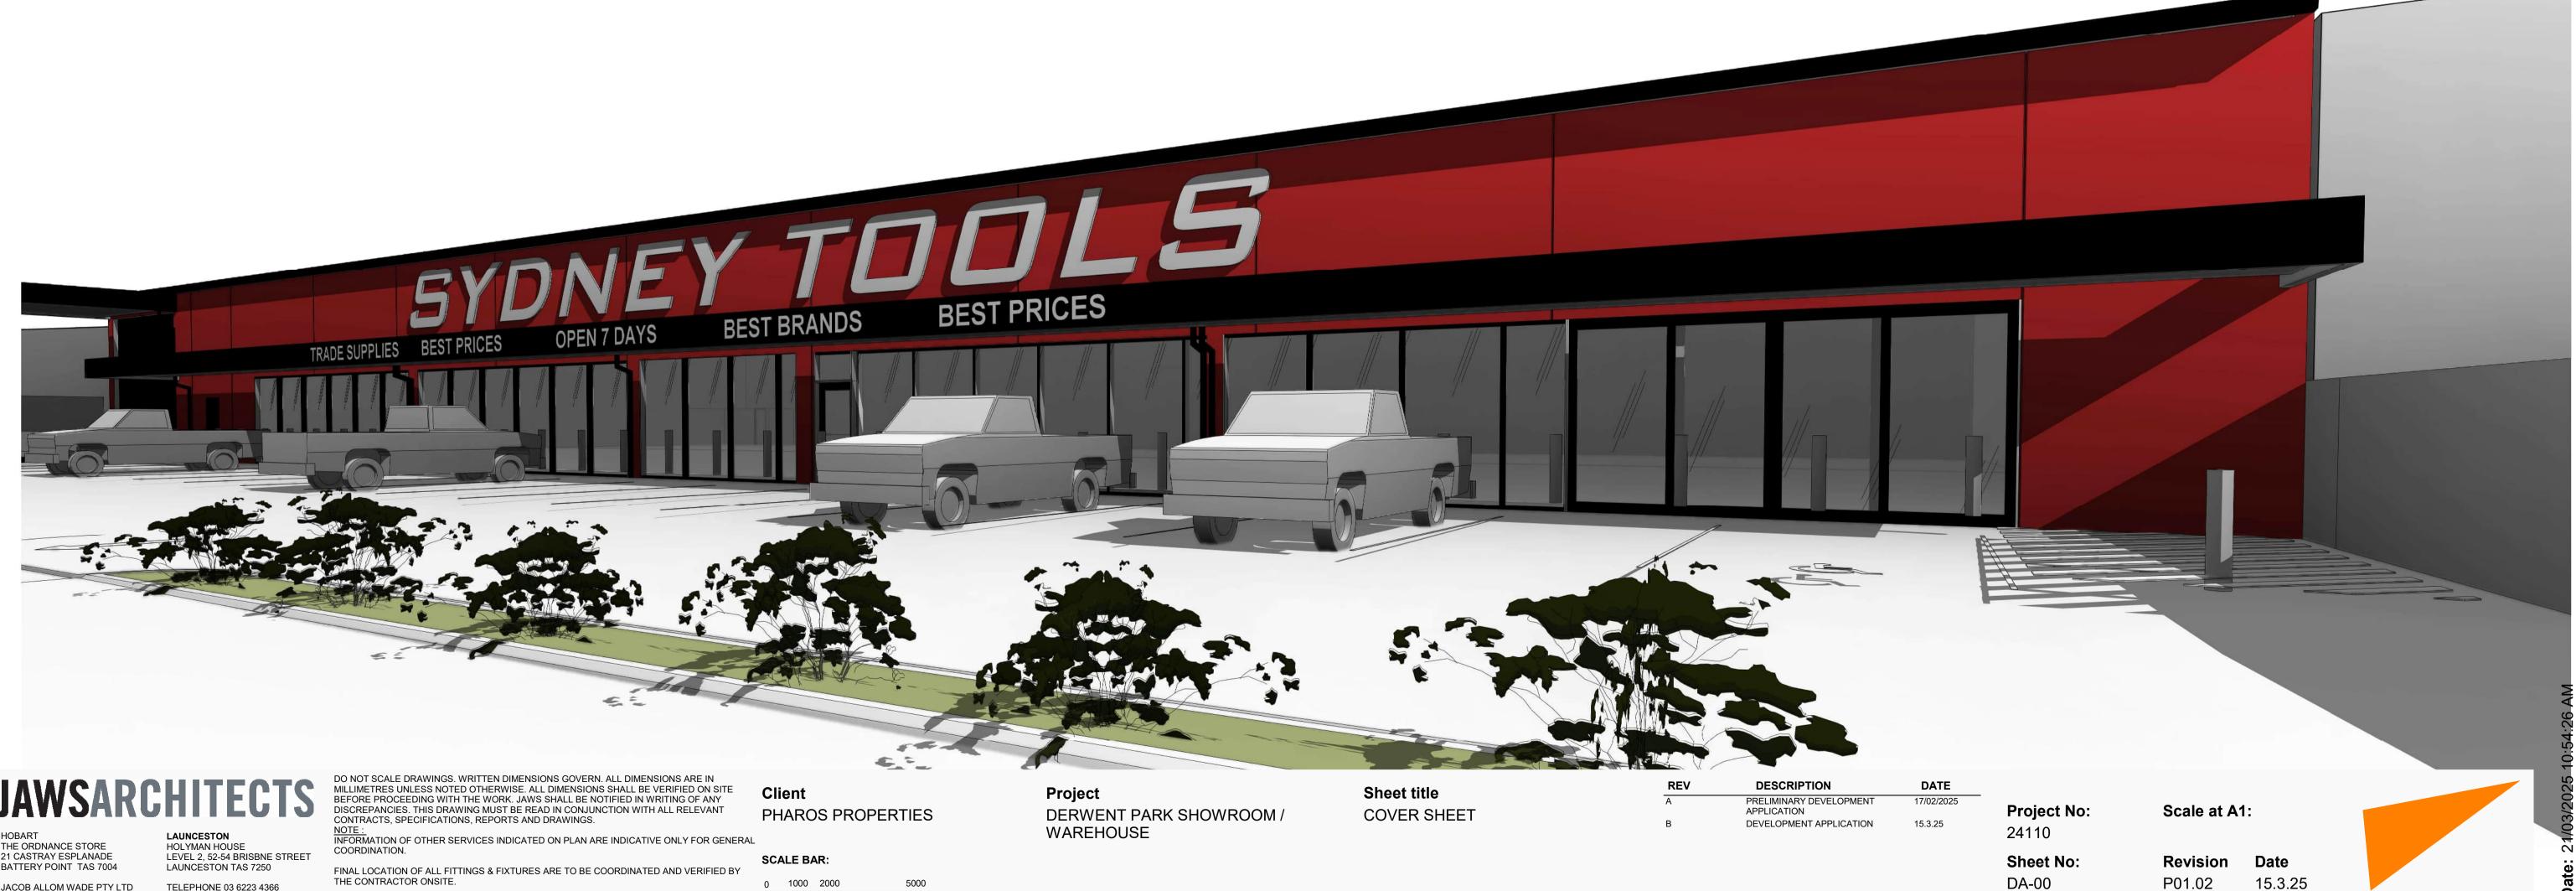

# DERWENT PARK SHOWROOM / WAREHOUSE **Project No:** 24110 Ε

### DRAWING REGISTER

| SHEET No.       | SHEET NAME                  | REVISION | <b>REVISION DATE</b> |
|-----------------|-----------------------------|----------|----------------------|
|                 |                             |          |                      |
| A0 - GENERA     | L SHEETS                    |          |                      |
| DA-00           | COVER SHEET                 | В        | 15.3.25              |
|                 |                             |          |                      |
| A1 - SITE       |                             |          |                      |
| DA-01           | LOCATION PLAN & SITE SURVEY | В        | 15.3.25              |
| DA-03           | PROPOSED SITE PLAN          | В        | 15.3.25              |
|                 |                             |          |                      |
| A3 - ELEVATI    | ONS                         |          |                      |
| DA-24           | ELEVATIONS                  | В        | 15.3.25              |
| DA-25           | ELEVATIONS                  | В        | 15.3.25              |
| DA-28           | <b>3D PERSPECTIVE VIEW</b>  | В        | 15.3.25              |
| DA-29           | <b>3D PERSPECTIVE VIEW</b>  | В        | 15.3.25              |
| DA-30           | <b>3D PERSPECTIVE VIEW</b>  | В        | 15.3.25              |
| TOTAL SHEETS: 8 |                             |          |                      |

# DA-00 14 DERWENT PARK RD COVER SHEET

Sheet No:

15.3.25 DEVELOPMENT APPLICATION

**GLENORCHY CITY COUNCIL** PLANNING SERVICES PPLICATION No.: PLN-25-069 ATE RECEIVED: 13/05/2025

Plot