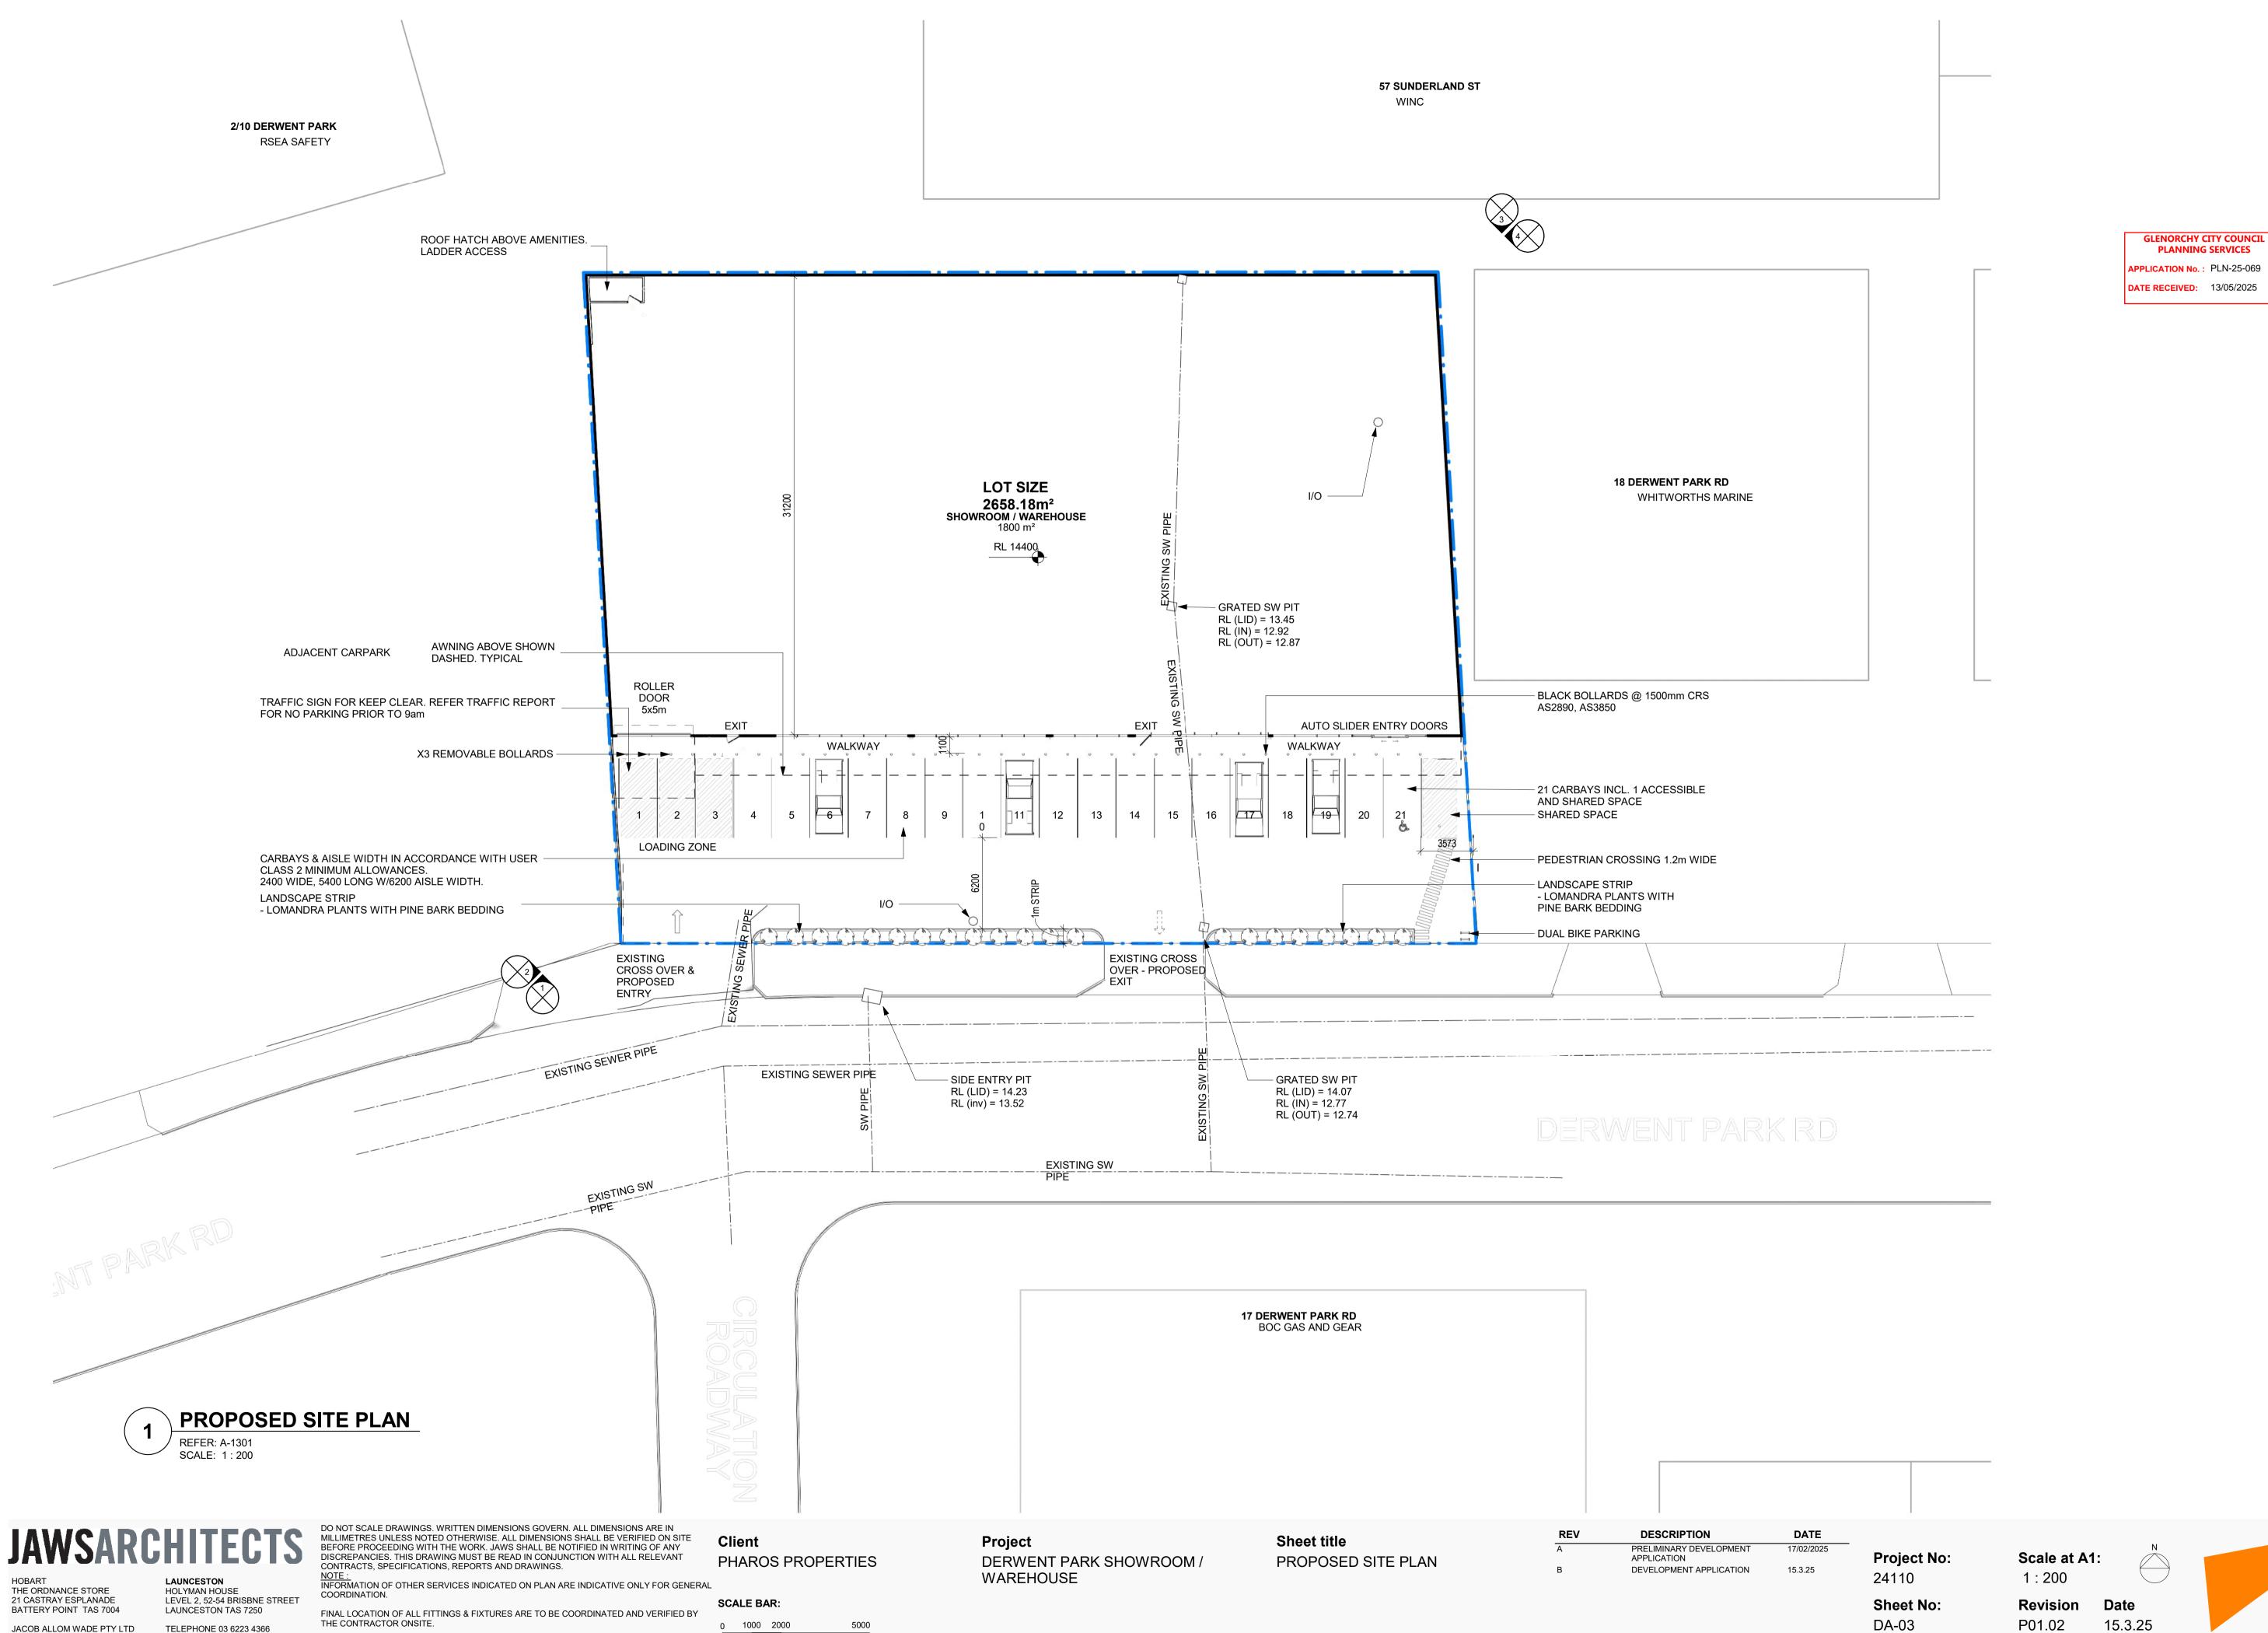

## PHAROS PROPERTIES

SCALE BAR:

0 1000 2000 5000 SCALE: 1:100

Document Set DRT 24807789E STAMP: 21/03/2025 10:54:27 AM Version: 1, Version Date: 20/05/2025

Sheet title LOCATION PLAN & SITE SURVEY

| REV | DESCRIPTION                            | DATE      |
|-----|----------------------------------------|-----------|
| A   | PRELIMINARY DEVELOPMENT<br>APPLICATION | 17/02/202 |
| В   | DEVELOPMENT APPLICATION                | 15.3.25   |

**GLENORCHY CITY COUNCIL** PLANNING SERVICES APPLICATION No.: PLN-25-069 DATE RECEIVED: 13/05/2025

Project No: 24110 Sheet No: DA-01

Scale at A1: 1 : 200

Revision P01.02

Date 15.3.25

Document Setd风于全组网和第三 STAMP: 12/05/2025 4:53:32 PM Version: 1, Version Date: 20/05/2025