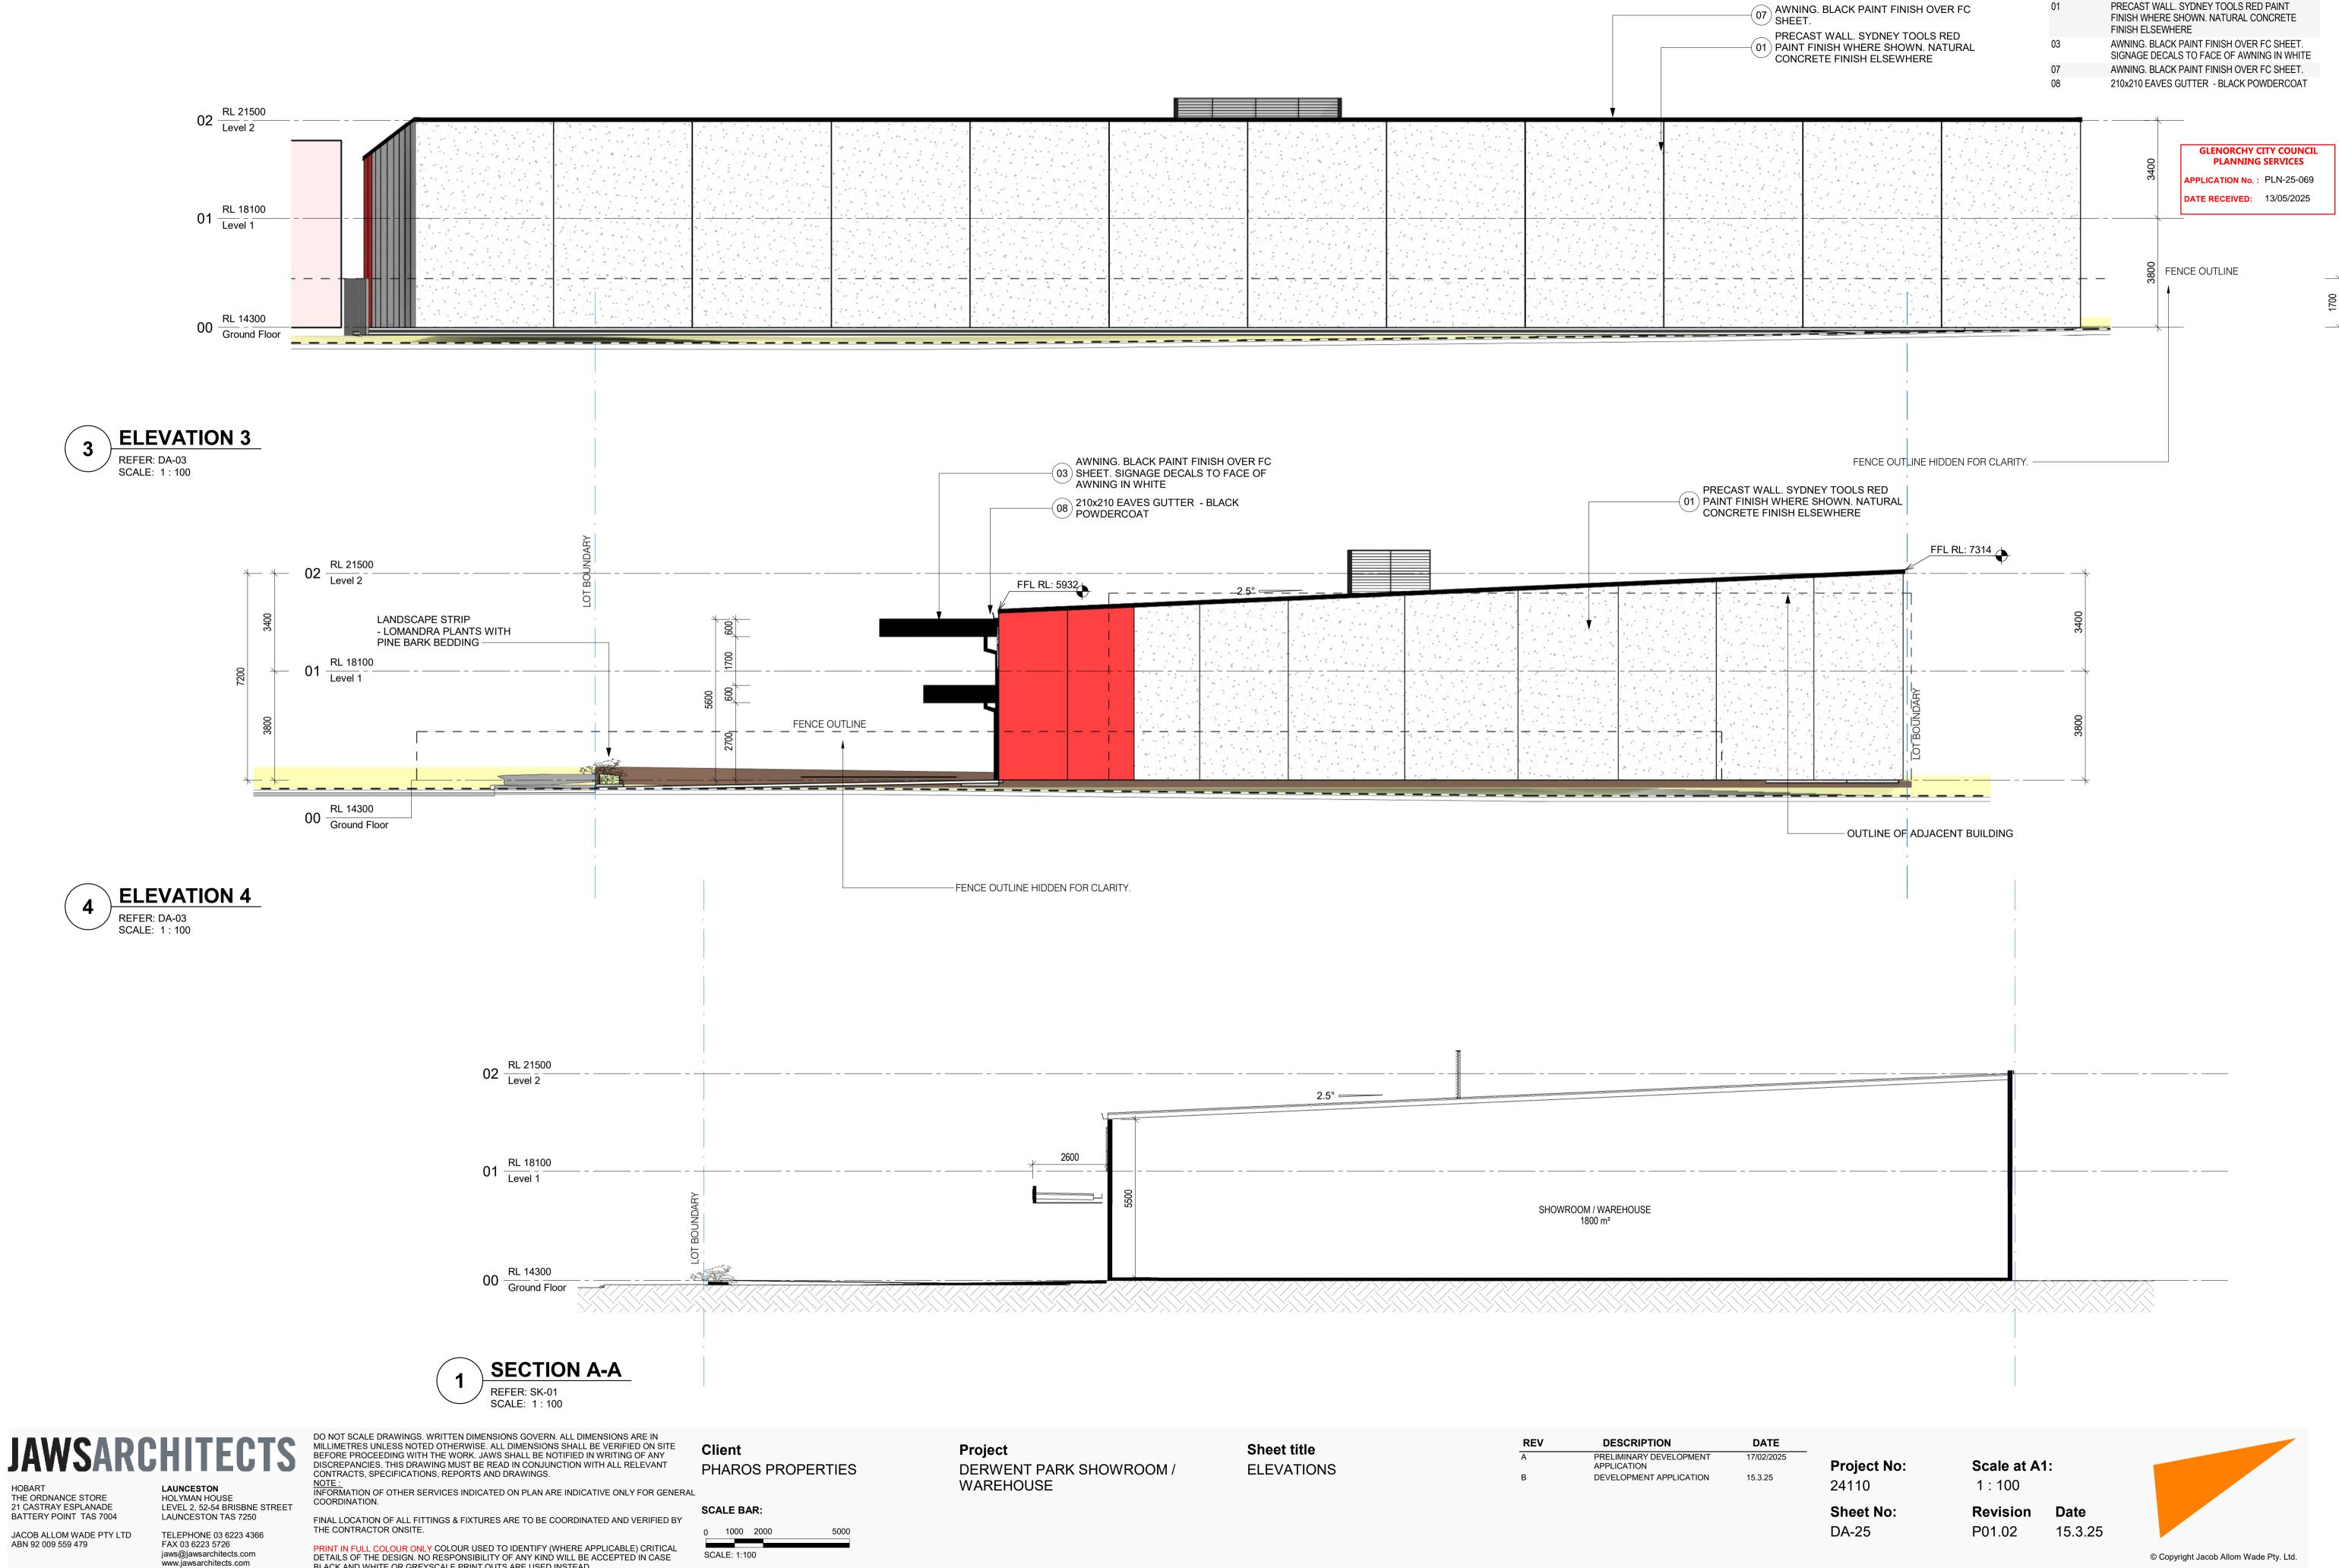

| CODE | DESCRIPTION                                                                               |
|------|-------------------------------------------------------------------------------------------|
| 01   | PRECAST WALL. SYDNEY TOOLS RED PAINT<br>FINISH                                            |
| 02   | SHOPFRONT GLAZING. BLACK<br>POWDERCOAT FRAMES                                             |
| 03   | AWNING. BLACK PAINT FINISH OVER FC<br>SHEET. SIGNAGE DECALS TO FACE OF<br>AWNING IN WHITE |
| 04   | SIGNAGE LOGO / SIGN. WHITE FILM<br>ALUMINIUM FIXED TO PRECAST WALL                        |
| 05   | 5x5m ROLLER DOOR. FINISHED IN SYDNEY<br>TOOLS BLACK POWDERCOAT                            |
| 06   | PARAPET FLASHING - BLACK POWDERCOAT                                                       |
| 07   | AWNING. BLACK PAINT FINISH OVER FC SHEET.                                                 |
| 08   | 210x210 EAVES GUTTER - BLACK<br>POWDERCOAT                                                |
| 09   | SHALE GREY ROOF SHEETING                                                                  |
| 10   | LOUVRED PLANT DECK. SHALE GREY<br>LOUVRES AND FRAMING                                     |