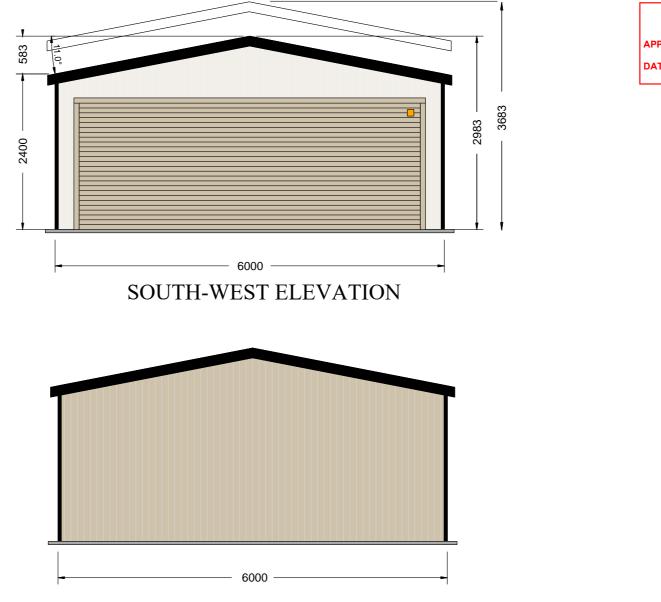

## NORTH-EAST ELEVATION

139 Main Road, Sorell TAS 7172 Phone: 1300 737 910 Email: sales@rainbowbuilding.com.au 
 CLIENT: Vivek Datta
 DRAWING TITLE

 SITE ADDRESS:
 29 Stansbury Street, Glenorchy, TAS, 7010
 SCALE

 PHONE:
 0408052320
 DATE

 EMAIL:
 vivek.datta@yahoo.com
 Job Numbe

DRAWING TITLE: End Elevations 7010 SCALE: 1:58.296 DATE: 08-11-2024 Job Number: KING01\_8554 Drawing Number: EE

Document Set ID: 3484009 Version: 1, Version Date: 01/05/2025