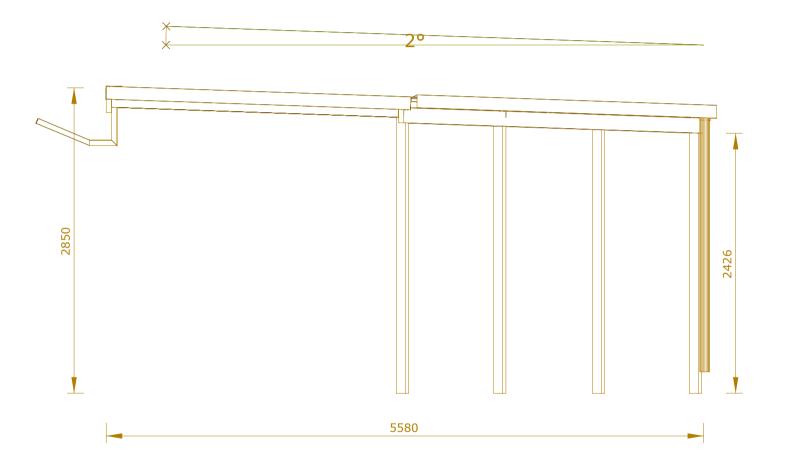

## NORTH-EAST ELEVATION

139 Main Road, Sorell TAS 7172 Phone: 1300 737 910 Email: sales@rainbowbuilding.com.au 
 CLIENT: Vivek Datta
 DRAWING TITLE

 SITE ADDRESS:
 29 Stansbury Street, Glenorchy, TAS, 7010
 SCALE

139 Main Road, Sorell TAS 7172 Phone: 1300 737 910 Email: sales@rainbowbuilding.com.au CLIENT: Vivek DattaDRAWING TITLE: Side ElevationsSITE ADDRESS: 29 Stansbury Street, Glenorchy, TAS, 7010SCALE: 1:80.824PHONE: 0408052320DATE: 08-11-2024EMAIL: vivek.datta@yahoo.comJob Number: KING01\_8554Drawing Number: SE