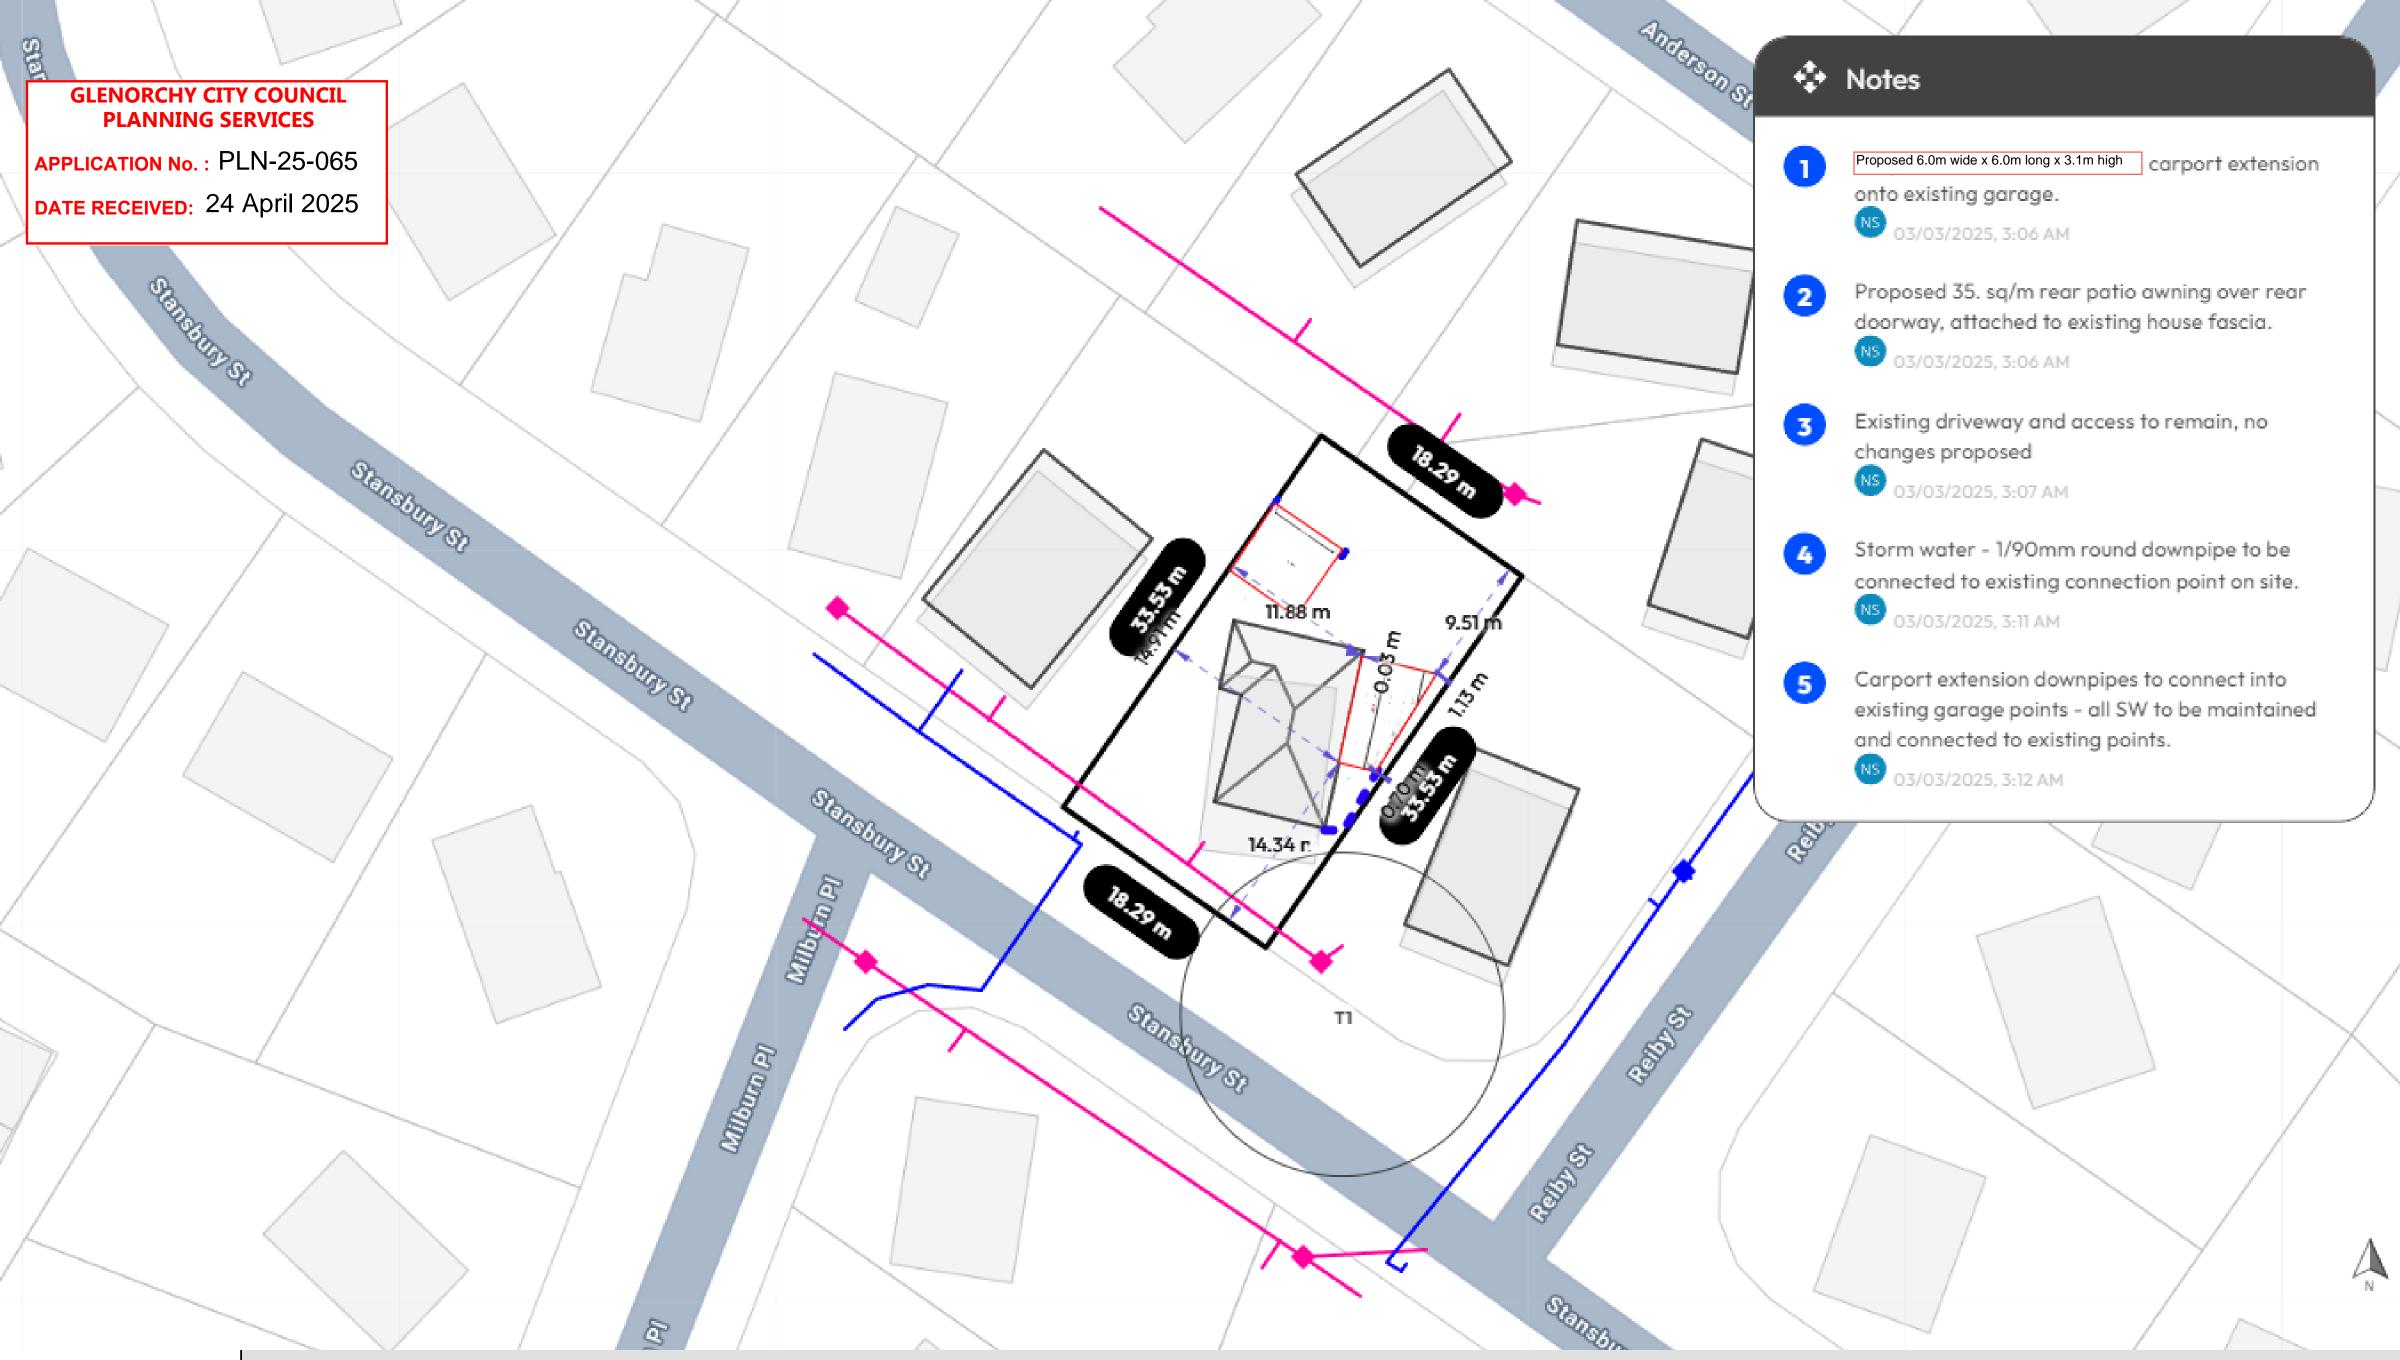

## **DEVELOPMENT APPLICATION**

| APPLICATION NUMBER:      | PLN-25-065                           |
|--------------------------|--------------------------------------|
| PROPOSED DEVELOPMENT:    | Residential (Carport and Patio Roof) |
| LOCATION:                | 29 Stansbury Street Glenorchy        |
| APPLICANT:               | Rainbow Building Solutions (Sorell)  |
| ADVERTISING START DATE:  | 06/05/2025                           |
| ADVERTISING EXPIRY DATE: | 20/05/2025                           |

building solutio

Gen Nick nick

Prop 29 St

Glen Lot/D

| erated by<br>Smith<br>@rainbowbuilding.com.au                      | Phone       | Sheet<br>Site Pl         |                                           | Lic no.<br>-          |    |     |  |  |
|--------------------------------------------------------------------|-------------|--------------------------|-------------------------------------------|-----------------------|----|-----|--|--|
| <b>perty Details</b><br>Stansbury St, Glenorchy, TAS 7010, Austral | ia 42/61039 | <b>Desig</b><br>Title: \ | <b>n</b><br>/ivek Datta - patio - 35 sq/m | <b>Scale</b><br>1:500 |    |     |  |  |
| norchy<br>DP: 42/61039                                             |             | Date                     | Mon Mar 03 2025                           | Om                    | 5m | 10m |  |  |
|                                                                    |             |                          |                                           |                       |    |     |  |  |