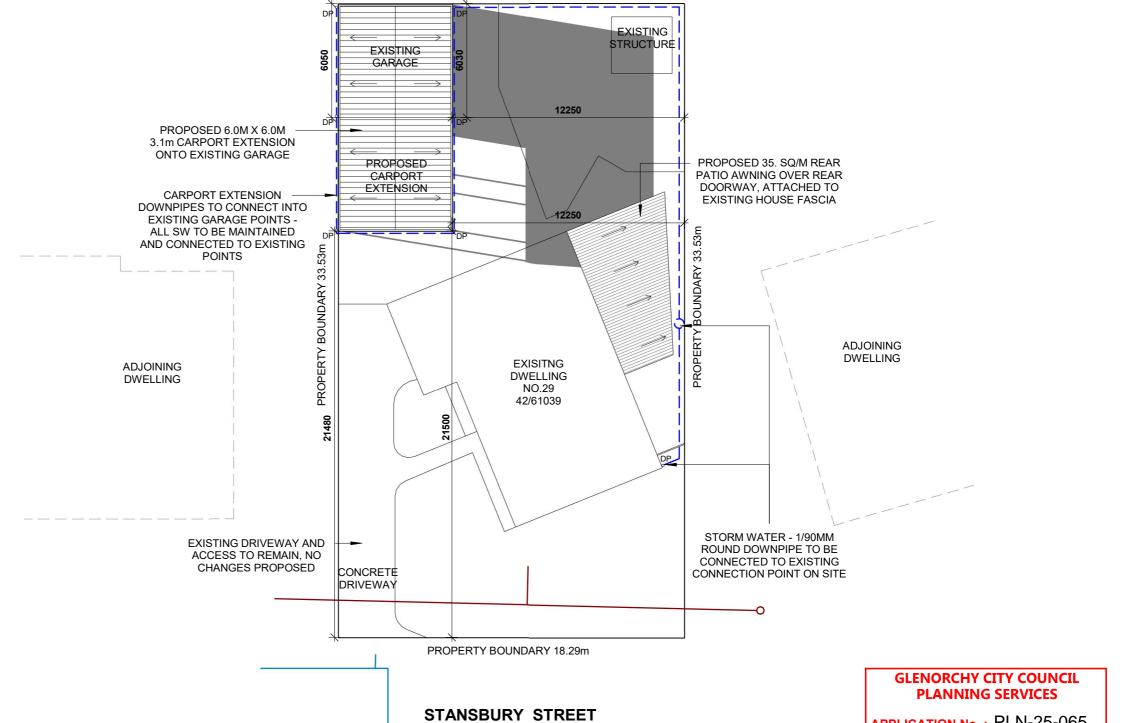

## **DEVELOPMENT APPLICATION**

| APPLICATION NUMBER:      | PLN-25-065                           |
|--------------------------|--------------------------------------|
| PROPOSED DEVELOPMENT:    | Residential (Carport and Patio Roof) |
| LOCATION:                | 29 Stansbury Street Glenorchy        |
| APPLICANT:               | Rainbow Building Solutions (Sorell)  |
| ADVERTISING START DATE:  | 06/05/2025                           |
| ADVERTISING EXPIRY DATE: | 20/05/2025                           |

## LAYOUT - FULL PLAN LAYOUT

PLANNING SERVICES APPLICATION No. : PLN-25-065

**GLENORCHY CITY COUNCIL** 

DATE RECEIVED: 24 April 2025