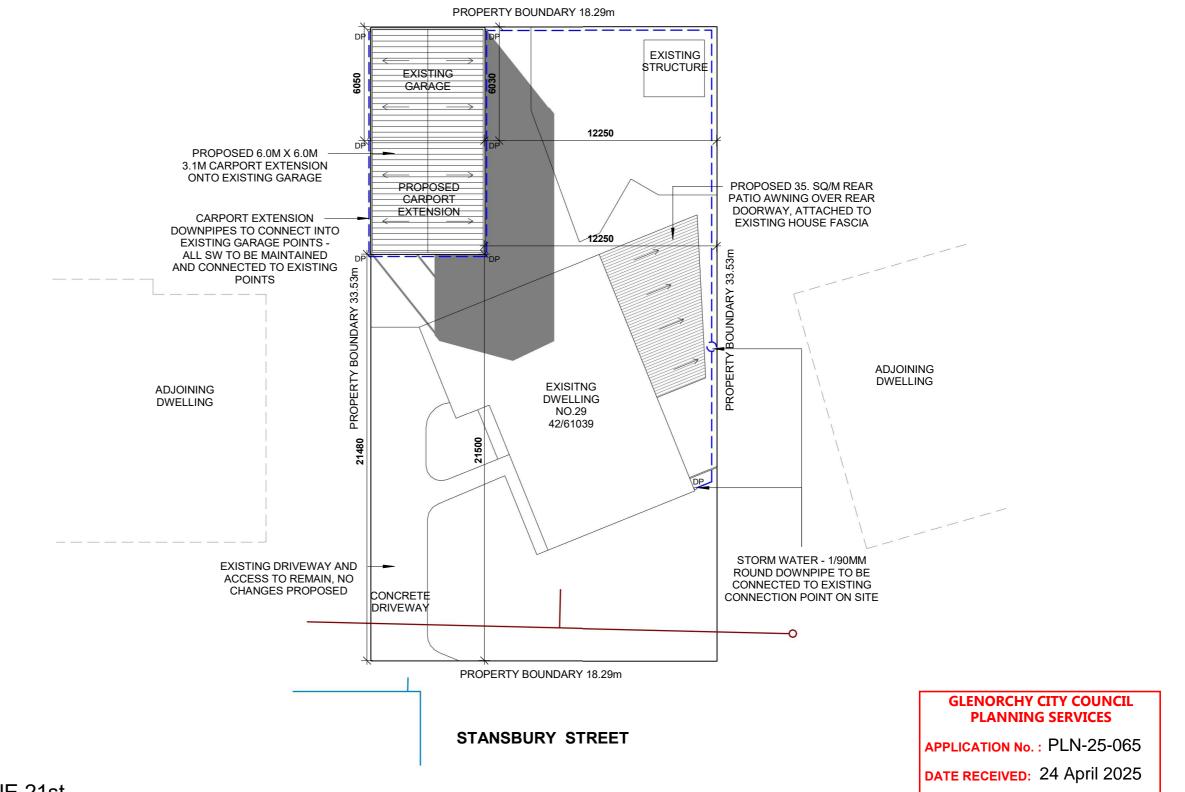

DATE RECEIVED: 24 April 2025

|            | SHEET NAME:  |                |             | JOB NO:    |
|------------|--------------|----------------|-------------|------------|
|            | SHADOW DIA   | SD29SSGT       |             |            |
|            | DESIGN NAME: | RANGE:         | SCALE @ A3: | SHEET NO:  |
| Glenorchy, |              |                | 1 : 200     | 3          |
| lia        |              | PROJECT STAGE: | REV NO:     | DATE:      |
|            |              | APPROVAL       | . 1         | 22.04.2025 |