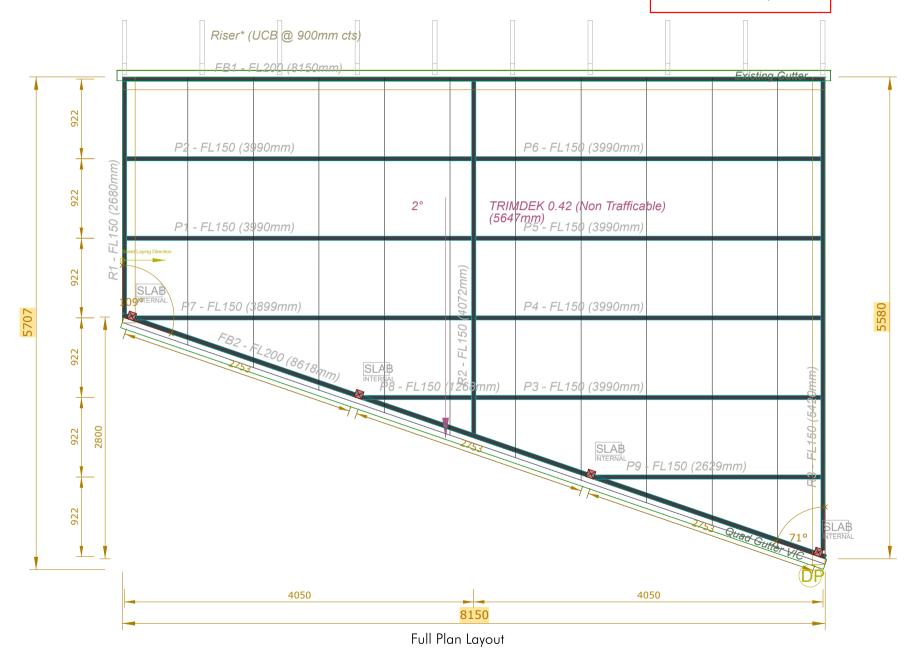

## LAYOUT - 3D RENDER

GLENORCHY CITY COUNCIL PLANNING SERVICES APPLICATION No. : PLN-25-065 DATE RECEIVED: 24 April 2025

GLENORCHY CITY COUNCIL PLANNING SERVICES APPLICATION No. : PLN-25-065 DATE RECEIVED: 24 April 2025