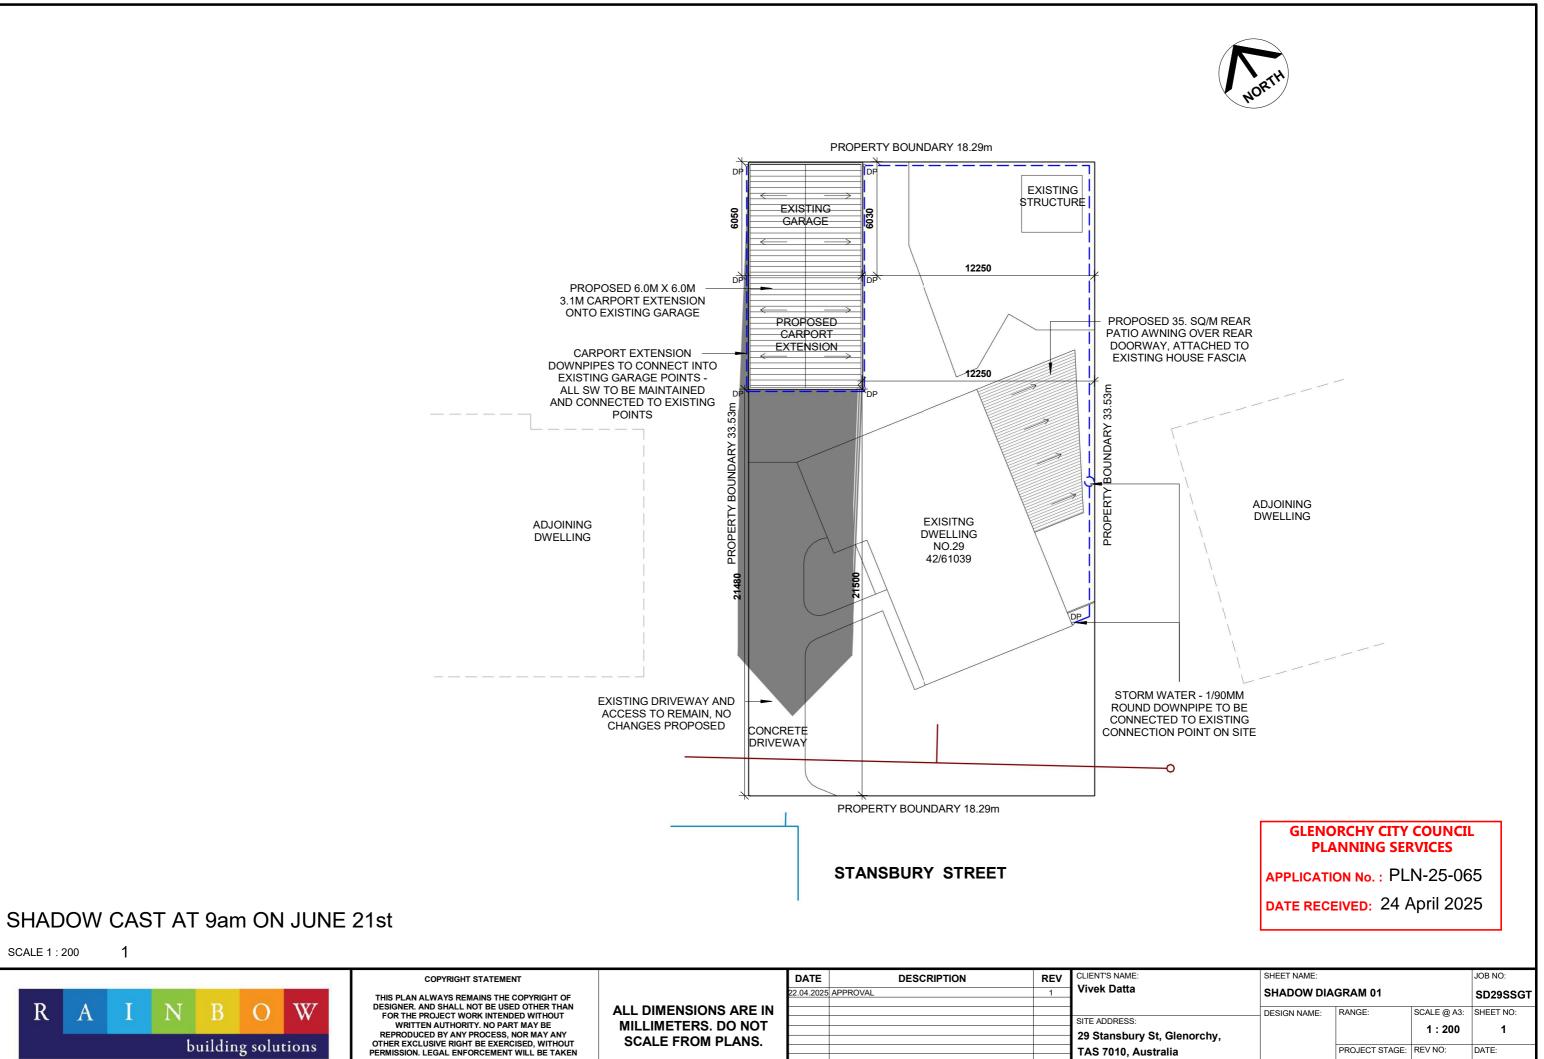

### GLENORCHY CITY COUNCIL PLANNING SERVICES

APPLICATION No. : PLN-25-065 DATE RECEIVED: 24 April 2025

|            | SHEET NAME:  |                |             | JOB NO:    |
|------------|--------------|----------------|-------------|------------|
|            | SHADOW DIA   | SD29SSGT       |             |            |
|            | DESIGN NAME: | RANGE:         | SCALE @ A3: | SHEET NO:  |
| Glenorchy, |              |                | 1 : 200     | 2          |
| lia        |              | PROJECT STAGE: | REV NO:     | DATE:      |
|            |              | APPROVAL       | . 1         | 22.04.2025 |