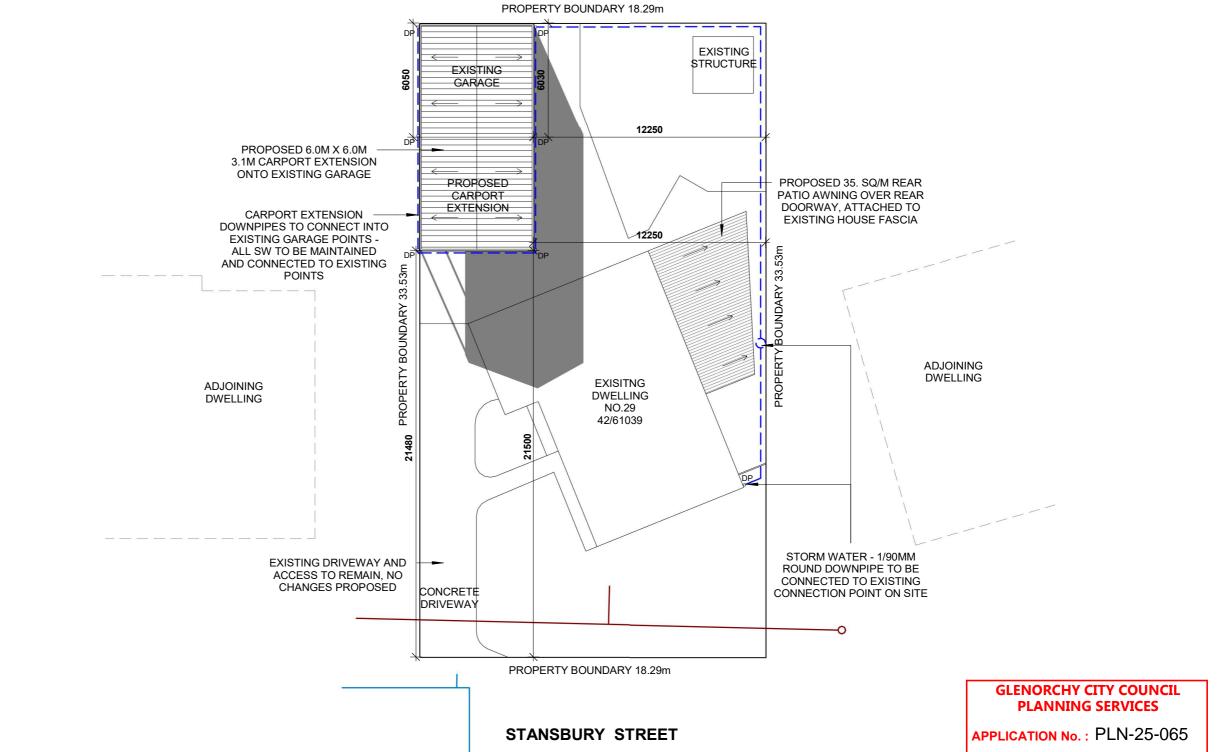

### GLENORCHY CITY COUNCIL PLANNING SERVICES

APPLICATION No. : PLN-25-065 DATE RECEIVED: 24 April 2025

|            | SHEET NAME:  |                |             | JOB NO:    |
|------------|--------------|----------------|-------------|------------|
|            | SHADOW DIA   | SD29SSGT       |             |            |
|            | DESIGN NAME: | RANGE:         | SCALE @ A3: | SHEET NO:  |
| Glenorchy, |              |                | 1 : 200     | 2          |
| lia        |              | PROJECT STAGE: | REV NO:     | DATE:      |
|            |              | APPROVAL       | . 1         | 22.04.2025 |