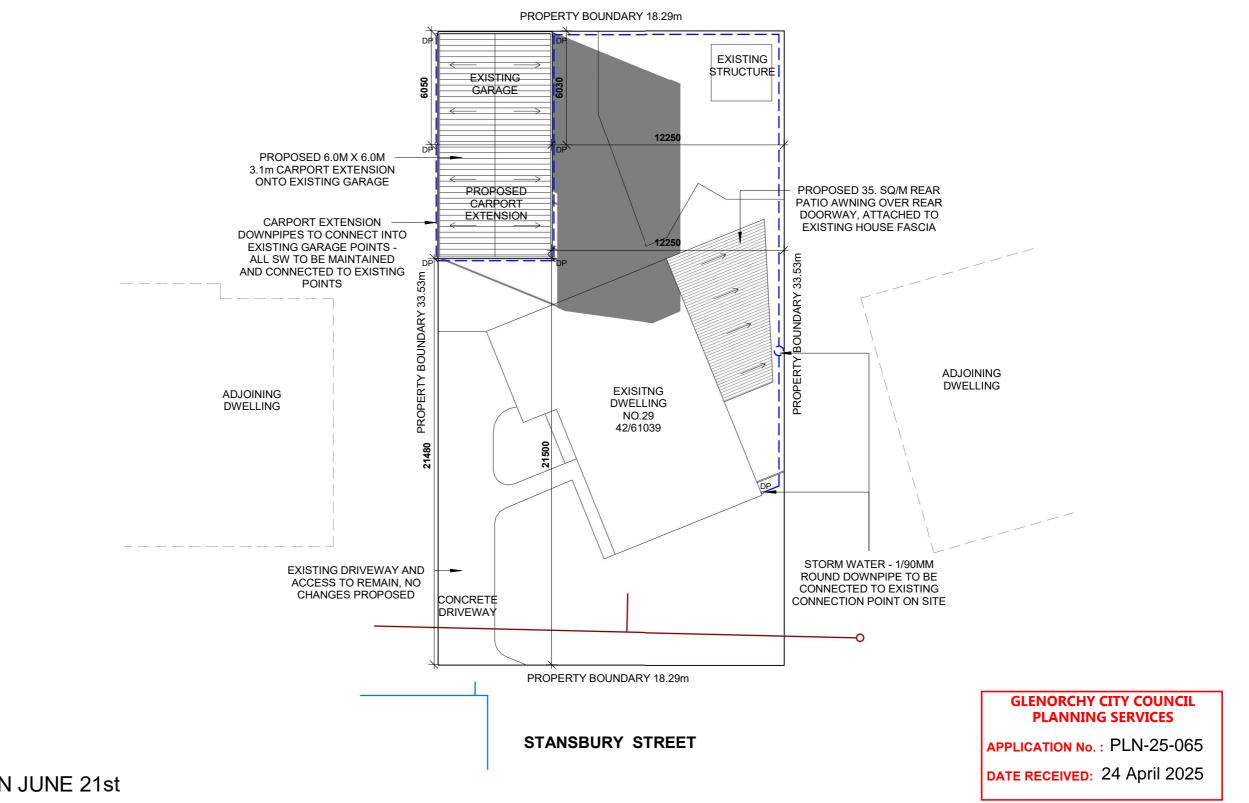

## SHADOW CAST AT 3pm ON JUNE 21st

SCALE 1 : 200

1

APPLICATION No. : PLN-25-065 DATE RECEIVED: 24 April 2025

|            | SHEET NAME:  |                |             | JOB NO:    |
|------------|--------------|----------------|-------------|------------|
|            | SHADOW DIA   | SD29SSGT       |             |            |
|            | DESIGN NAME: | RANGE:         | SCALE @ A3: | SHEET NO:  |
| Glenorchy, |              |                | 1:200       | 7          |
| lia        |              | PROJECT STAGE: | REV NO:     | DATE:      |
|            |              | APPROVAL       | 1           | 22.04.2025 |