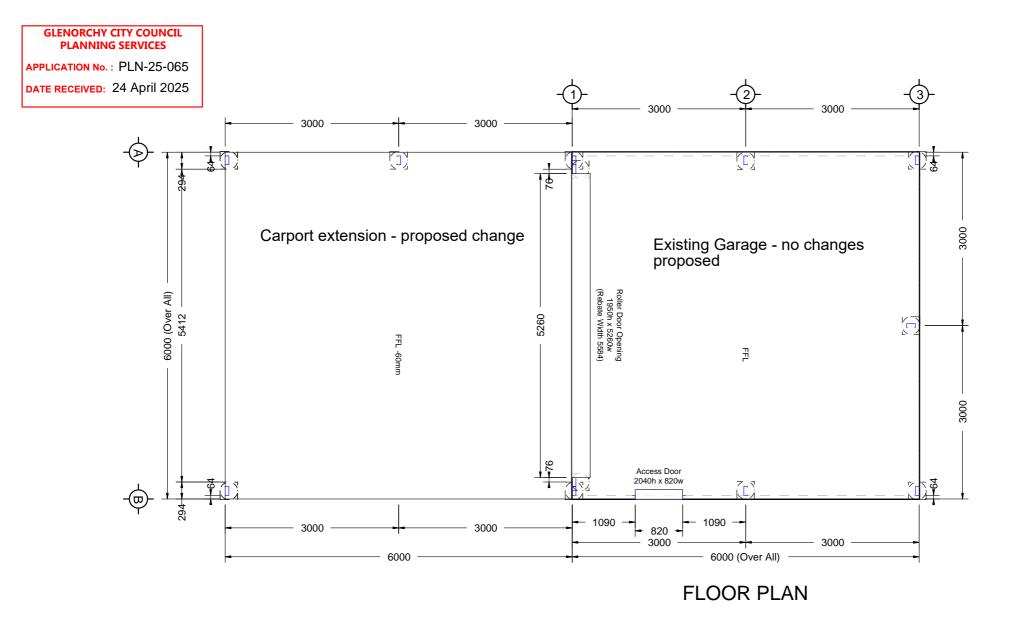

## **DEVELOPMENT APPLICATION**

| APPLICATION NUMBER:      | PLN-25-065                           |
|--------------------------|--------------------------------------|
| PROPOSED DEVELOPMENT:    | Residential (Carport and Patio Roof) |
| LOCATION:                | 29 Stansbury Street Glenorchy        |
| APPLICANT:               | Rainbow Building Solutions (Sorell)  |
| ADVERTISING START DATE:  | 06/05/2025                           |
| ADVERTISING EXPIRY DATE: | 20/05/2025                           |