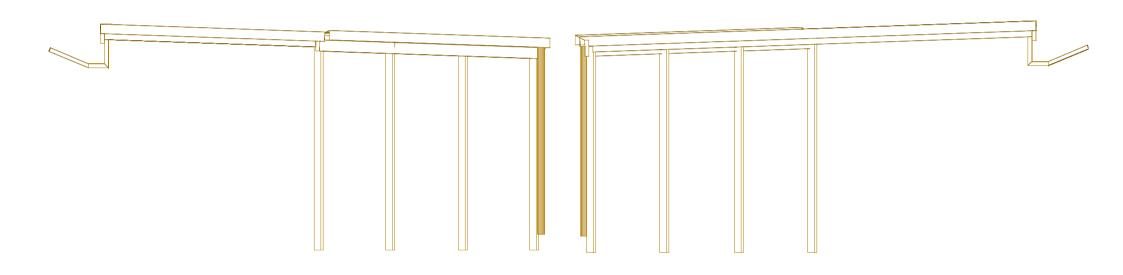

## NORTH-EAST ELEVATION

139 Main Road, Sorell TAS 7172 Phone: 1300 737 910 Email: sales@rainbowbuilding.com.au 
 CLIENT: Vivek Datta
 DRAWING TITLE

 SITE ADDRESS:
 29 Stansbury Street, Glenorchy, TAS, 7010
 SCALE

139 Main Road, Sorell TAS 7172 Phone: 1300 737 910 Email: sales@rainbowbuilding.com.au CLIENT: Vivek DattaDRAWING TITLE: Side ElevationsSITE ADDRESS: 29 Stansbury Street, Glenorchy, TAS, 7010SCALE: 1:80.824PHONE: 0408052320DATE: 08-11-2024EMAIL: vivek.datta@yahoo.comJob Number: KING01\_8554Drawing Number: SE