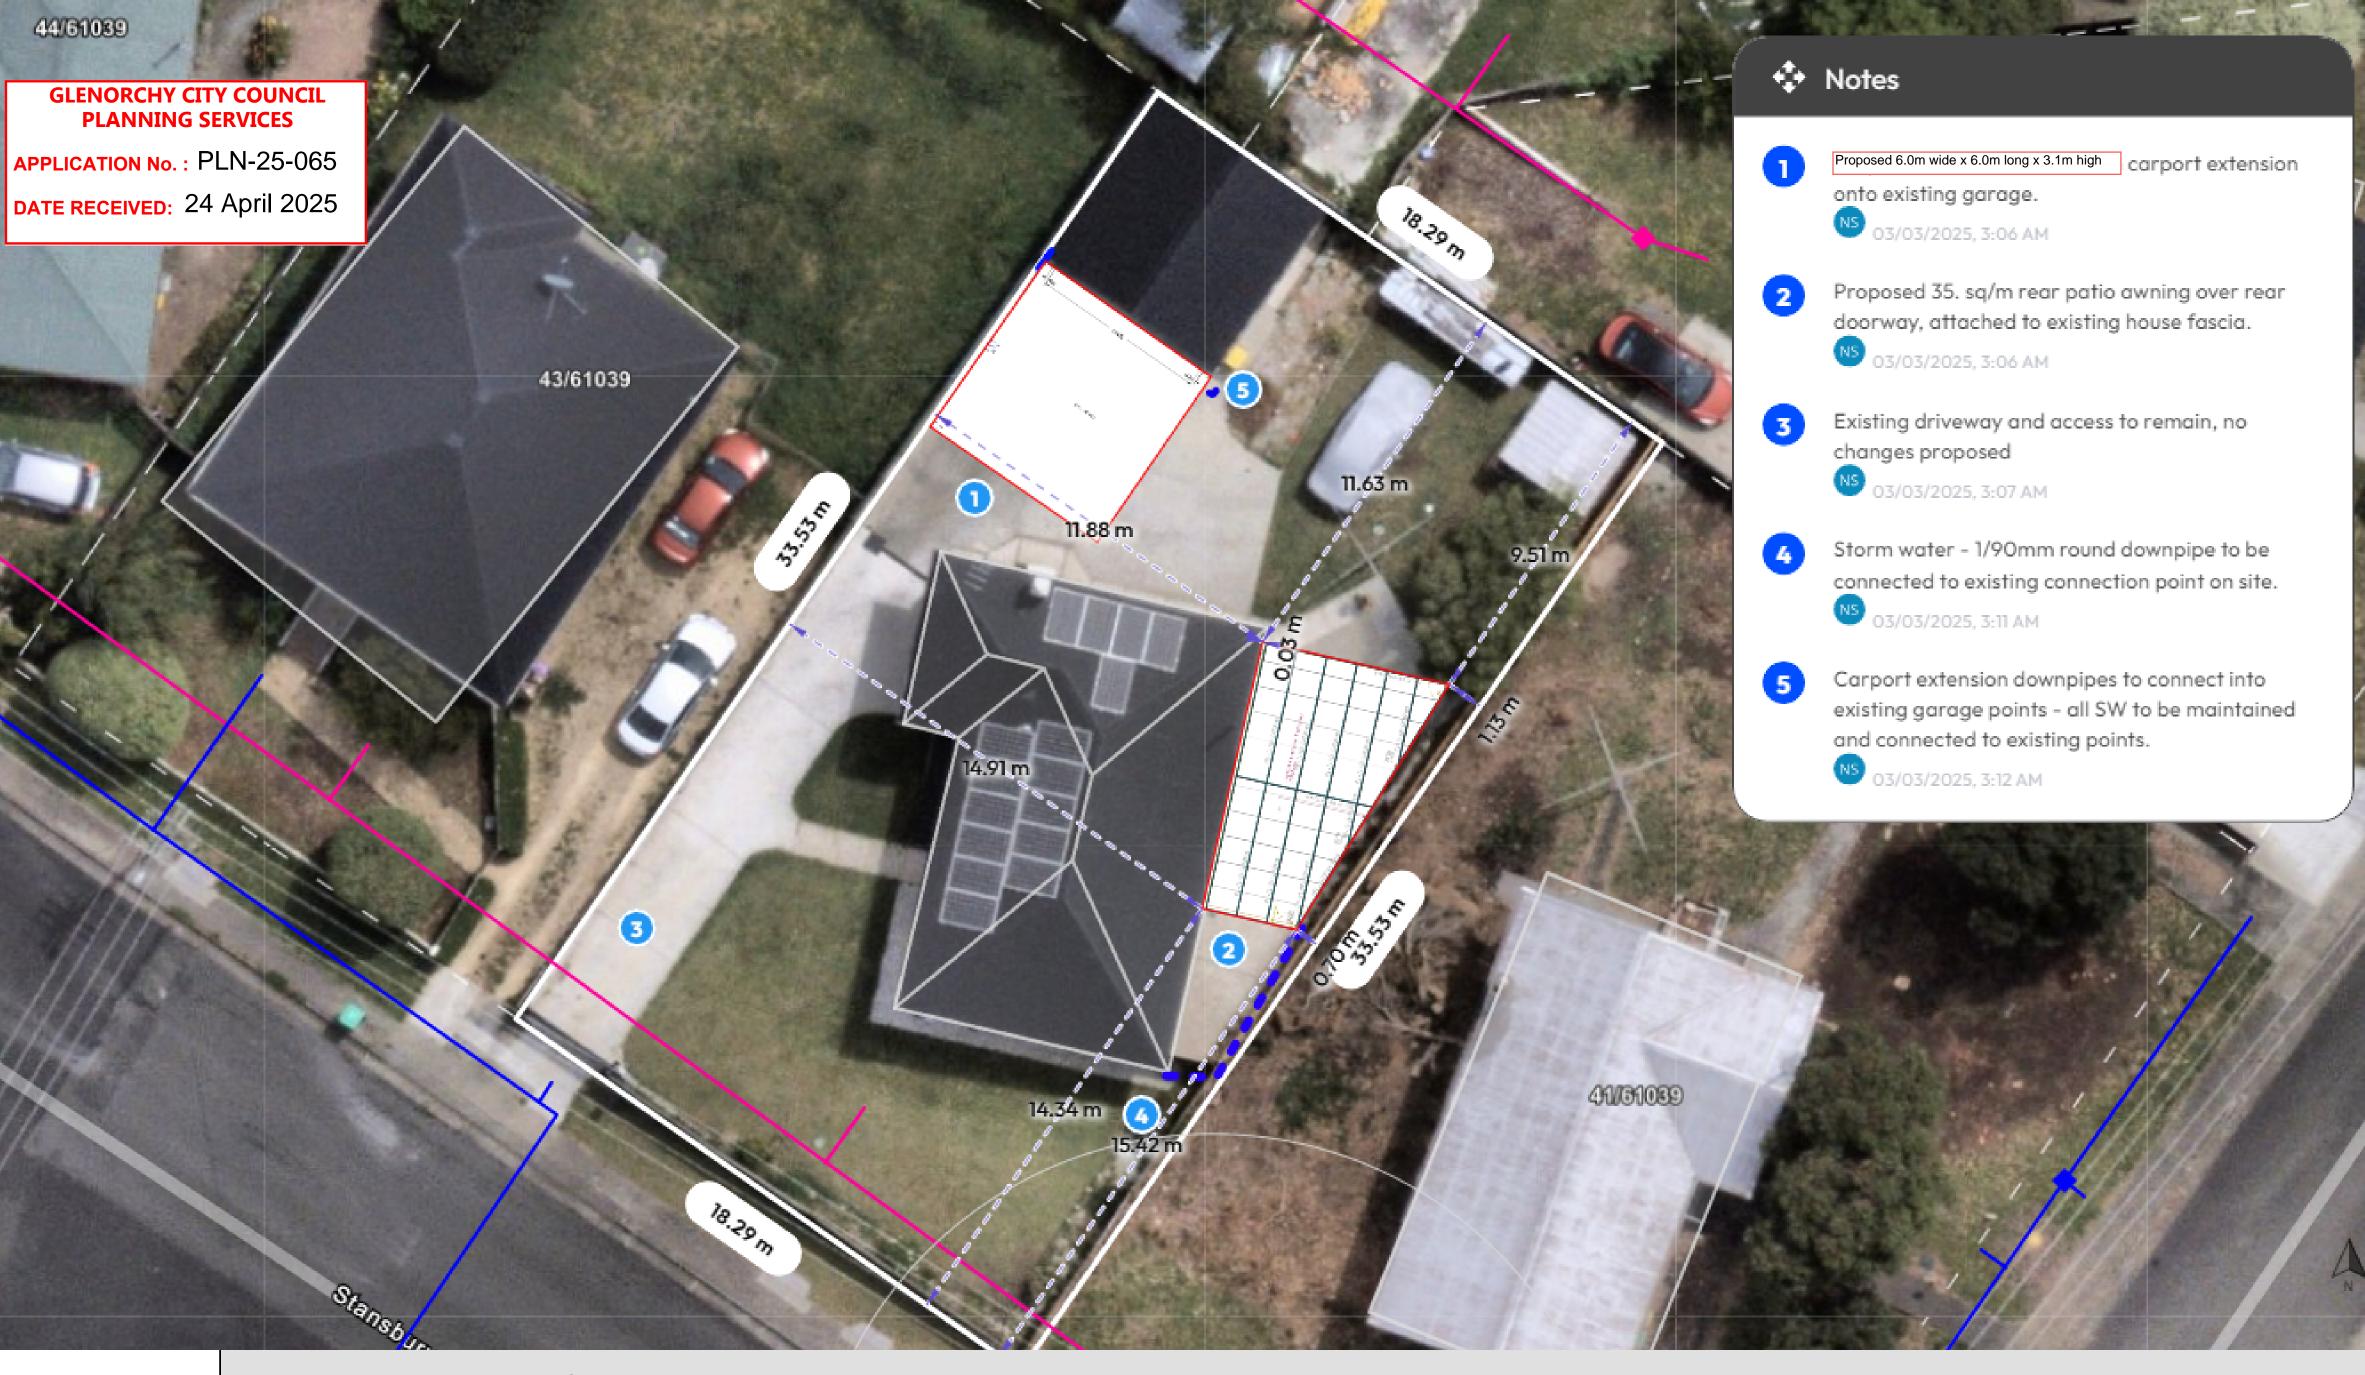

building solution

Gene Nick 3 nick@

Prope 29 Sta

Glenc Lot/DF

11.88 m

| e <b>rated by</b><br>Smith<br>⊉rainbowbuilding.com.au     | Phone       | <b>Sheet name</b><br>Site Plan                        | Lic no.<br>-          |
|-----------------------------------------------------------|-------------|-------------------------------------------------------|-----------------------|
| erty Details<br>ansbury St, Glenorchy, TAS 7010, Australi | ia 42/61039 | <b>Design</b><br>Title: Vivek Datta - patio - 35 sq/m | <b>Scale</b><br>1:100 |
| orchy<br>P: 42/61039                                      |             | Date Mon Mar 03 2025                                  | 0m 1m 2m              |

## R A I N B O W building solutions

Document Set ID: 3484009 Version: 1, Version Date: 01/05/2025 Gener Nick S nick@

Prope 29 Sta

Gleno Lot/DF

| <b>rated by</b><br>Smith<br>Prainbowbuilding.com.au                              | Phone       | <b>Sheet name</b><br>Site Plan                                                       | Lic no.<br>-               |
|----------------------------------------------------------------------------------|-------------|--------------------------------------------------------------------------------------|----------------------------|
| erty Details<br>ansbury St, Glenorchy, TAS 7010, Austral<br>orchy<br>P: 42/61039 | ia 42/61039 | <b>Design</b><br>Title: Vivek Datta - patio - 35 sq/m<br><b>Date</b> Mon Mar 03 2025 | Scale<br>1:100<br>Om 1m 2m |