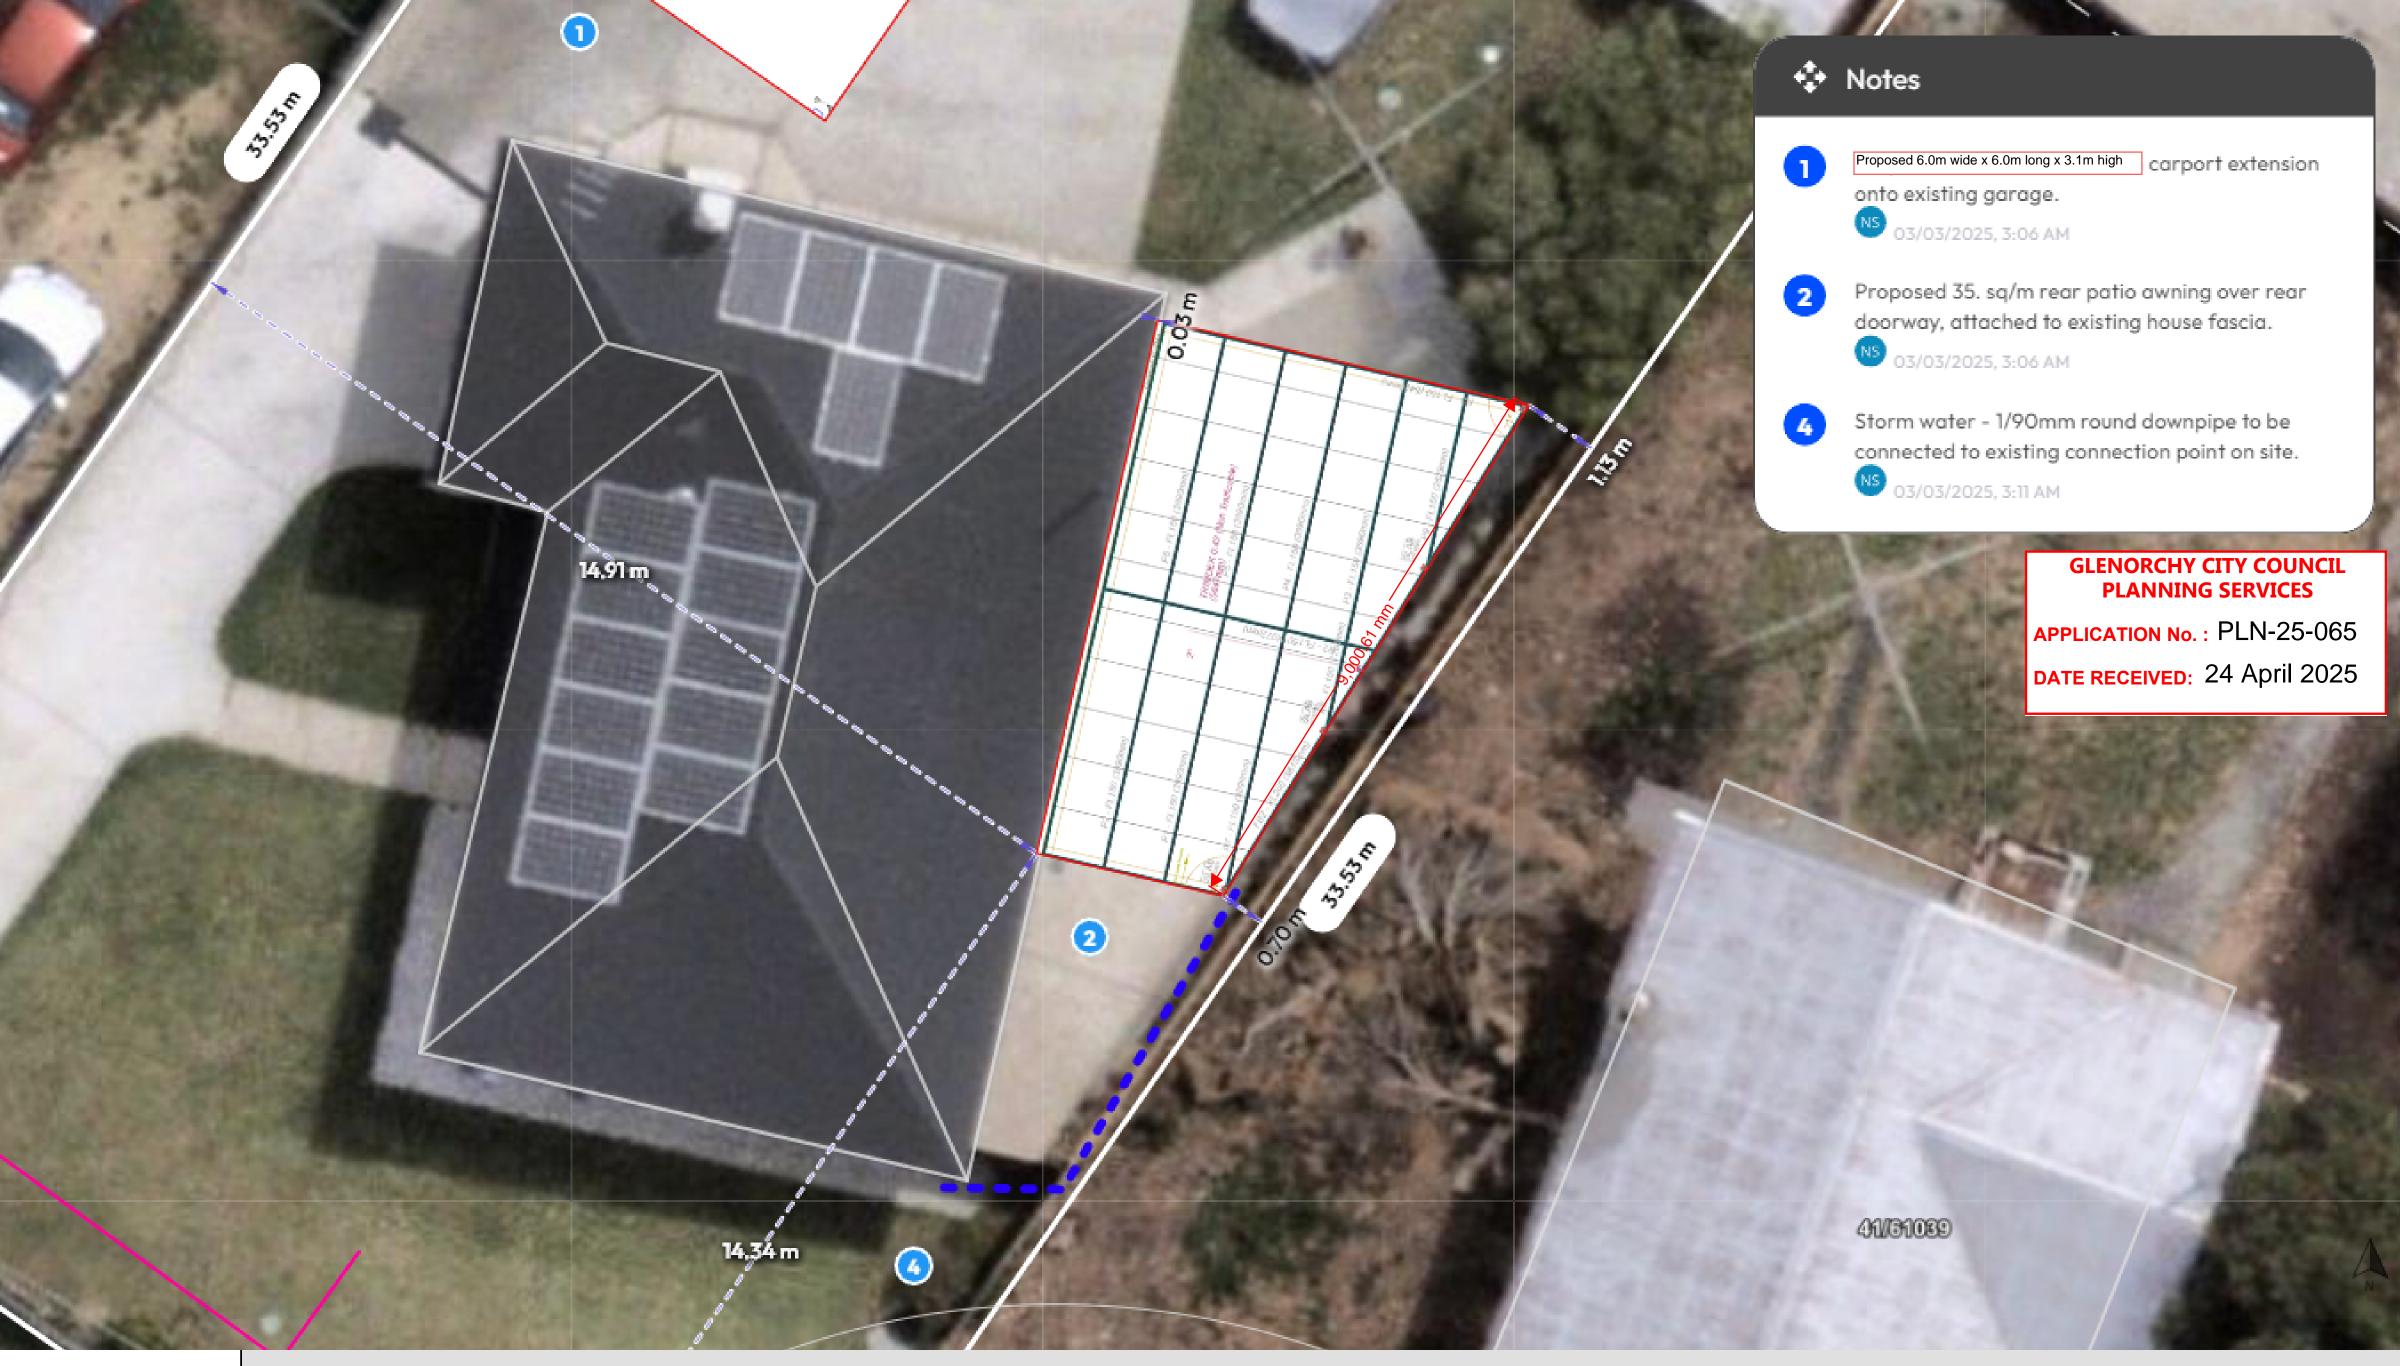

## **DEVELOPMENT APPLICATION**

| APPLICATION NUMBER:      | PLN-25-065                           |
|--------------------------|--------------------------------------|
| PROPOSED DEVELOPMENT:    | Residential (Carport and Patio Roof) |
| LOCATION:                | 29 Stansbury Street Glenorchy        |
| APPLICANT:               | Rainbow Building Solutions (Sorell)  |
| ADVERTISING START DATE:  | 06/05/2025                           |
| ADVERTISING EXPIRY DATE: | 20/05/2025                           |

building solutio

Gen Nick nick

Prop 29 St

Glen Lot/D

| erated by<br>Smith<br>@rainbowbuilding.com.au                      | Phone       | Sheet<br>Site Pl         |                                           | Lic no.<br>-          |    |     |  |  |
|--------------------------------------------------------------------|-------------|--------------------------|-------------------------------------------|-----------------------|----|-----|--|--|
| <b>perty Details</b><br>Stansbury St, Glenorchy, TAS 7010, Austral | ia 42/61039 | <b>Desig</b><br>Title: \ | <b>n</b><br>/ivek Datta - patio - 35 sq/m | <b>Scale</b><br>1:500 |    |     |  |  |
| norchy<br>DP: 42/61039                                             |             | Date                     | Mon Mar 03 2025                           | Om                    | 5m | 10m |  |  |
|                                                                    |             |                          |                                           |                       |    |     |  |  |

#### Document Set ID: 3484009 Version: 1, Version Date: 01/05/2025

R A I N B O W

building solution

Gene Nick 3 nick@

Prope 29 Sta

Glend Lot/D

| <b>erated by</b><br>Smith<br>@rainbowbuilding.com.au               | Phone       | <b>Sheet name</b><br>Site Plan                        | Lic no.<br>-          |
|--------------------------------------------------------------------|-------------|-------------------------------------------------------|-----------------------|
| <b>perty Details</b><br>tansbury St, Glenorchy, TAS 7010, Australi | ia 42/61039 | <b>Design</b><br>Title: Vivek Datta - patio - 35 sq/m | <b>Scale</b><br>1:200 |
| orchy<br>DP: 42/61039                                              |             | Date Mon Mar 03 2025                                  | 0m 2.5m 5m            |

building solution

Gene Nick 3 nick@

Prope 29 Sta

Glenc Lot/DF

11.88 m

| e <b>rated by</b><br>Smith<br>⊉rainbowbuilding.com.au     | Phone       | <b>Sheet name</b><br>Site Plan                        | Lic no.<br>-          |
|-----------------------------------------------------------|-------------|-------------------------------------------------------|-----------------------|
| erty Details<br>ansbury St, Glenorchy, TAS 7010, Australi | ia 42/61039 | <b>Design</b><br>Title: Vivek Datta - patio - 35 sq/m | <b>Scale</b><br>1:100 |
| orchy<br>P: 42/61039                                      |             | Date Mon Mar 03 2025                                  | 0m 1m 2m              |

## R A I N B O W building solutions

Document Set ID: 3484009 Version: 1, Version Date: 01/05/2025 Gener Nick S nick@

Prope 29 Sta

Gleno Lot/DF

| <b>rated by</b><br>Smith<br>Prainbowbuilding.com.au                              | Phone       | <b>Sheet name</b><br>Site Plan                                                       | Lic no.<br>-               |
|----------------------------------------------------------------------------------|-------------|--------------------------------------------------------------------------------------|----------------------------|
| erty Details<br>ansbury St, Glenorchy, TAS 7010, Austral<br>orchy<br>P: 42/61039 | ia 42/61039 | <b>Design</b><br>Title: Vivek Datta - patio - 35 sq/m<br><b>Date</b> Mon Mar 03 2025 | Scale<br>1:100<br>Om 1m 2m |