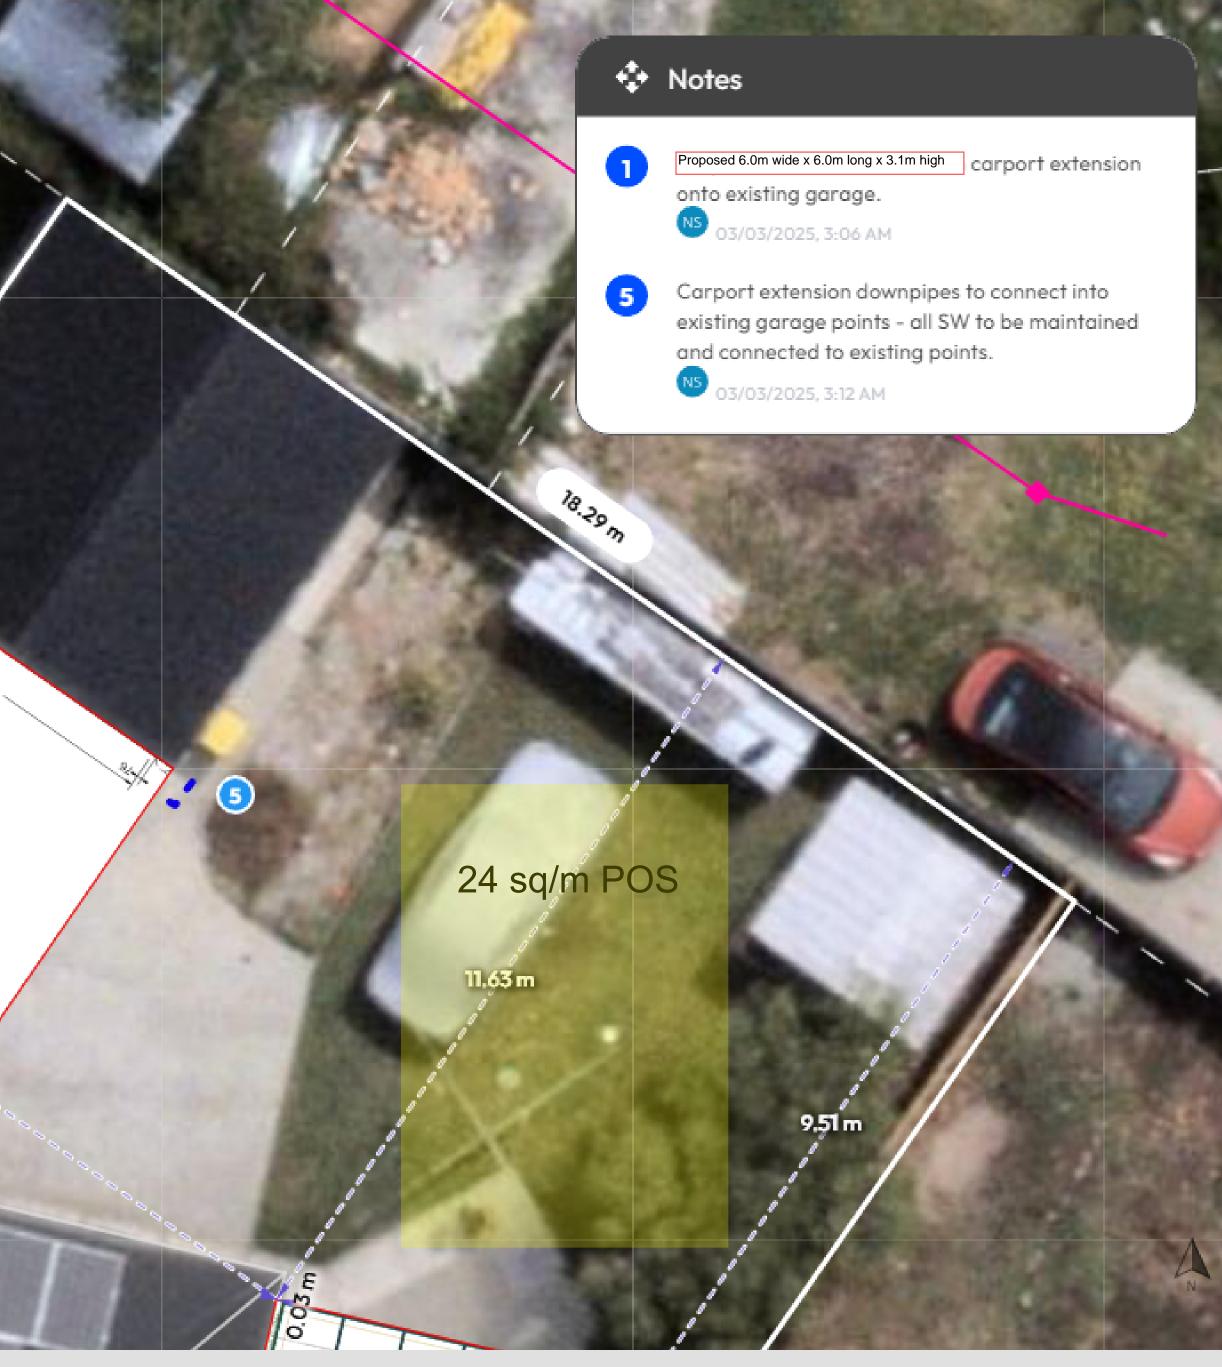

# 24 sq/m POS

**GLENORCHY CITY COUNCIL** PLANNING SERVICES

APPLICATION No. : PLN-25-065 DATE RECEIVED: 24 April 2025

Bedrooms

Bedrooms

43/61039

Client Name Vivek Datta Client Email vivek.datta@yahoo.com Client Phone 0408052320 Signature

building solution

Gene Nick 3 nick@

Prope 29 Sta

Glenc Lot/DF

11.88 m

| e <b>rated by</b><br>Smith<br>⊉rainbowbuilding.com.au     | Phone       | <b>Sheet name</b><br>Site Plan                        | Lic no.<br>-          |
|-----------------------------------------------------------|-------------|-------------------------------------------------------|-----------------------|
| erty Details<br>ansbury St, Glenorchy, TAS 7010, Australi | ia 42/61039 | <b>Design</b><br>Title: Vivek Datta - patio - 35 sq/m | <b>Scale</b><br>1:100 |
| orchy<br>P: 42/61039                                      |             | Date Mon Mar 03 2025                                  | 0m 1m 2m              |