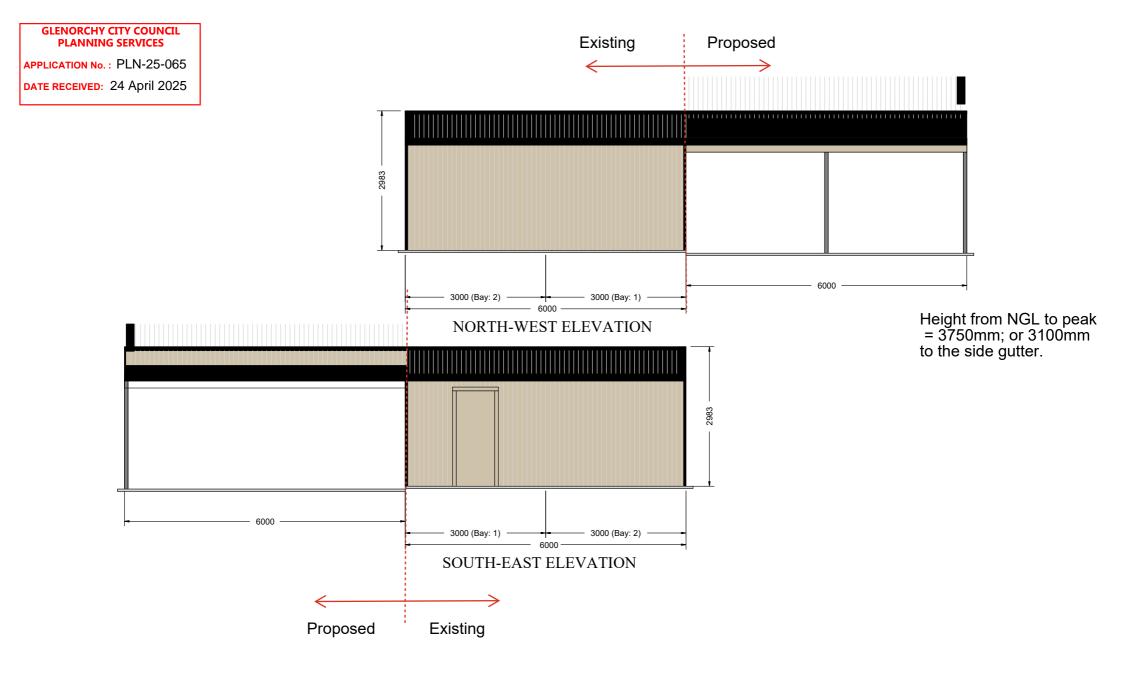

139 Main Road, Sorell TAS 7172 Phone: 1300 737 910 Email: sales@rainbowbuilding.com.au CLIENT: Vivek DattaDRAWING TITLE: Side ElevationsSITE ADDRESS: 29 Stansbury Street, Glenorchy, TAS, 7010SCALE: 1:80.824PHONE: 0408052320DATE: 08-11-2024EMAIL: vivek.datta@yahoo.comJob Number: KING01\_8554Drawing Number: SE