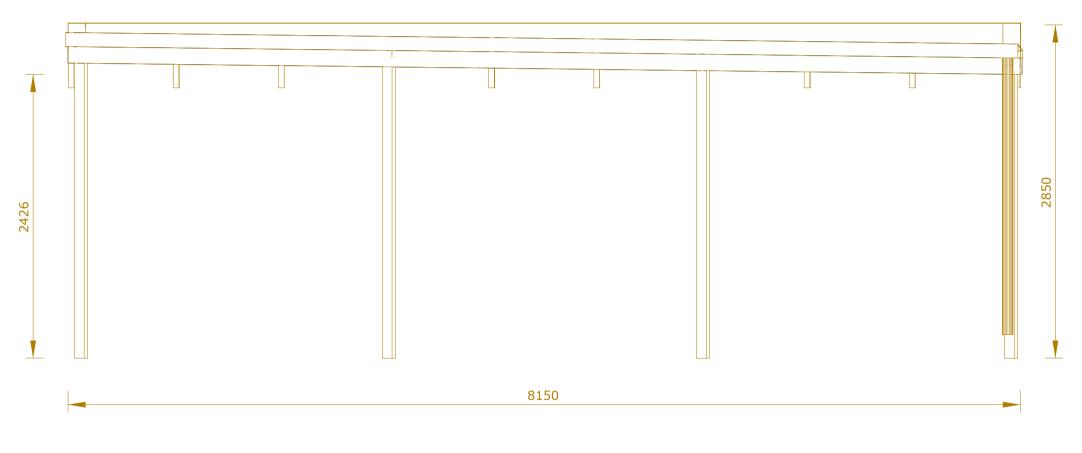

## NORTH-EAST ELEVATION

139 Main Road, Sorell TAS 7172 Phone: 1300 737 910 Email: sales@rainbowbuilding.com.au 
 CLIENT: Vivek Datta
 DRAWING TITLE

 SITE ADDRESS:
 29 Stansbury Street, Glenorchy, TAS, 7010
 SCALE

139 Main Road, Sorell TAS 7172 Phone: 1300 737 910 Email: sales@rainbowbuilding.com.au CLIENT: Vivek DattaDRAWING TITLE: Side ElevationsSITE ADDRESS: 29 Stansbury Street, Glenorchy, TAS, 7010SCALE: 1:80.824PHONE: 0408052320DATE: 08-11-2024EMAIL: vivek.datta@yahoo.comJob Number: KING01\_8554Drawing Number: SE