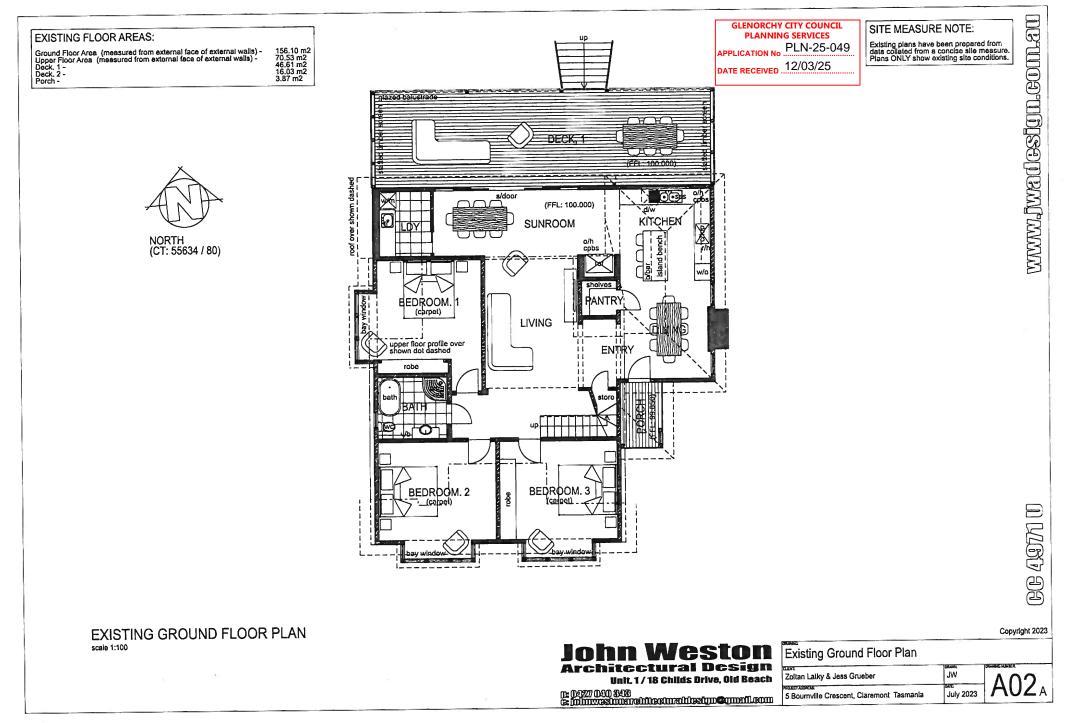

## **DEVELOPMENT APPLICATION**

| APPLICATION NUMBER:      | PLN-25-049                                                                    |
|--------------------------|-------------------------------------------------------------------------------|
| PROPOSED DEVELOPMENT:    | Additions and alterations to single dwelling, driveway extension, outbuilding |
| LOCATION:                | 5 Bournville Crescent Claremont                                               |
| APPLICANT:               | J M Grueber                                                                   |
| ADVERTISING START DATE:  | 30/05/2025                                                                    |
| ADVERTISING EXPIRY DATE: | 16/06/2025                                                                    |