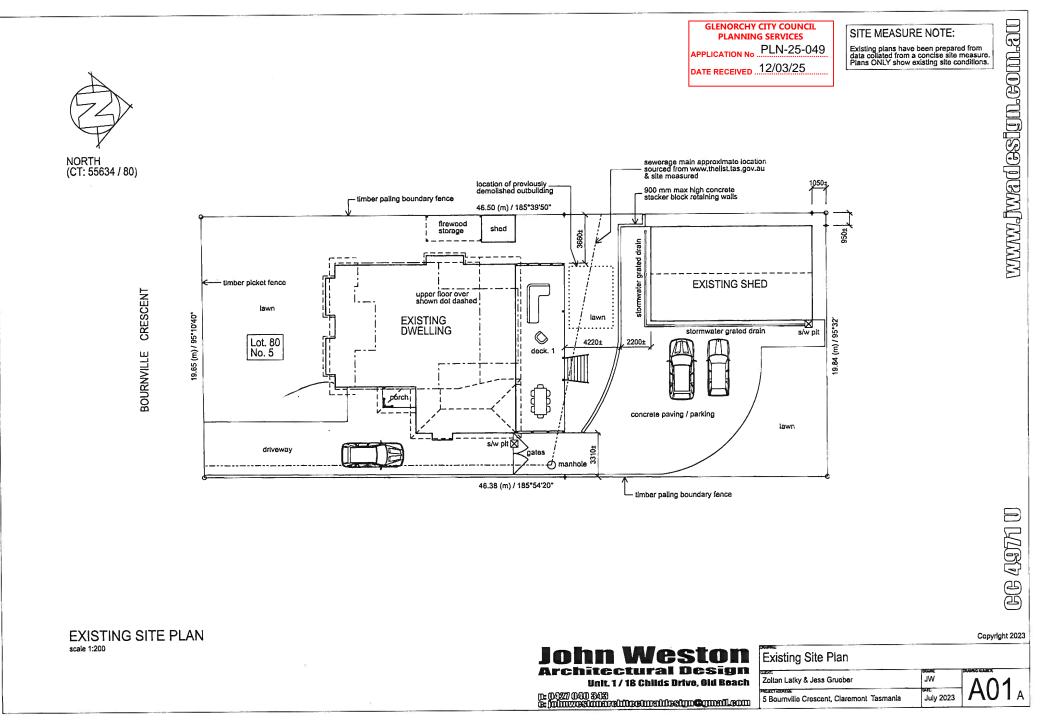

## **DEVELOPMENT APPLICATION**

| APPLICATION NUMBER:      | PLN-25-049                                                                    |
|--------------------------|-------------------------------------------------------------------------------|
| PROPOSED DEVELOPMENT:    | Additions and alterations to single dwelling, driveway extension, outbuilding |
| LOCATION:                | 5 Bournville Crescent Claremont                                               |
| APPLICANT:               | J M Grueber                                                                   |
| ADVERTISING START DATE:  | 30/05/2025                                                                    |
| ADVERTISING EXPIRY DATE: | 16/06/2025                                                                    |