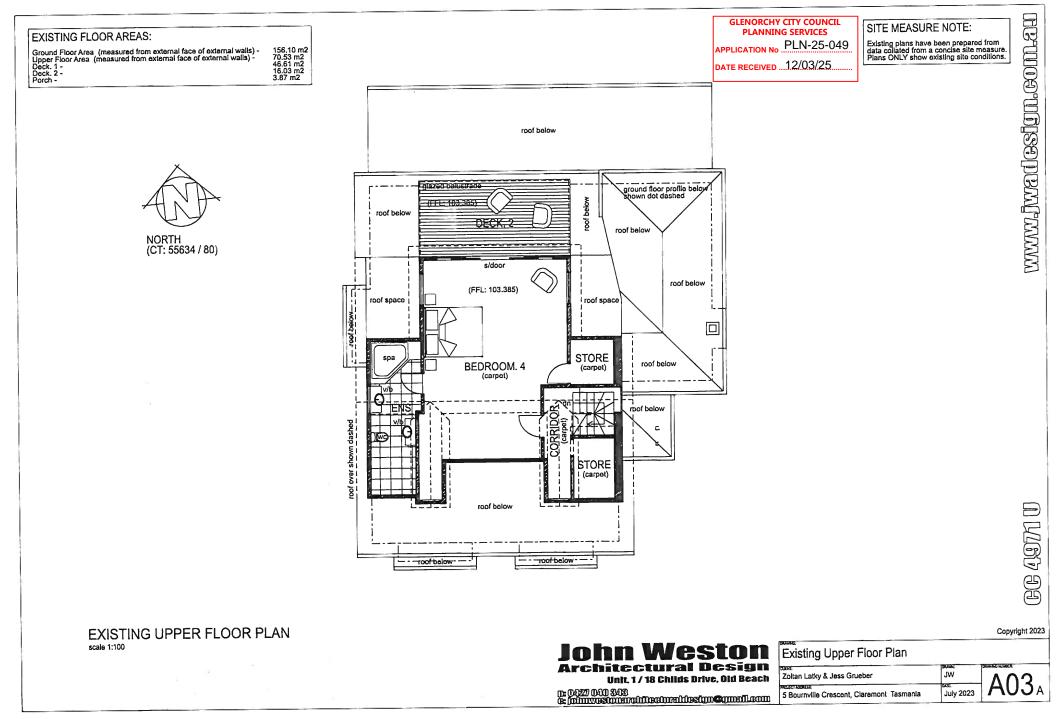

## **DEVELOPMENT APPLICATION**

| APPLICATION NUMBER:      | PLN-25-049                                                                    |
|--------------------------|-------------------------------------------------------------------------------|
| PROPOSED DEVELOPMENT:    | Additions and alterations to single dwelling, driveway extension, outbuilding |
| LOCATION:                | 5 Bournville Crescent Claremont                                               |
| APPLICANT:               | J M Grueber                                                                   |
| ADVERTISING START DATE:  | 30/05/2025                                                                    |
| ADVERTISING EXPIRY DATE: | 16/06/2025                                                                    |