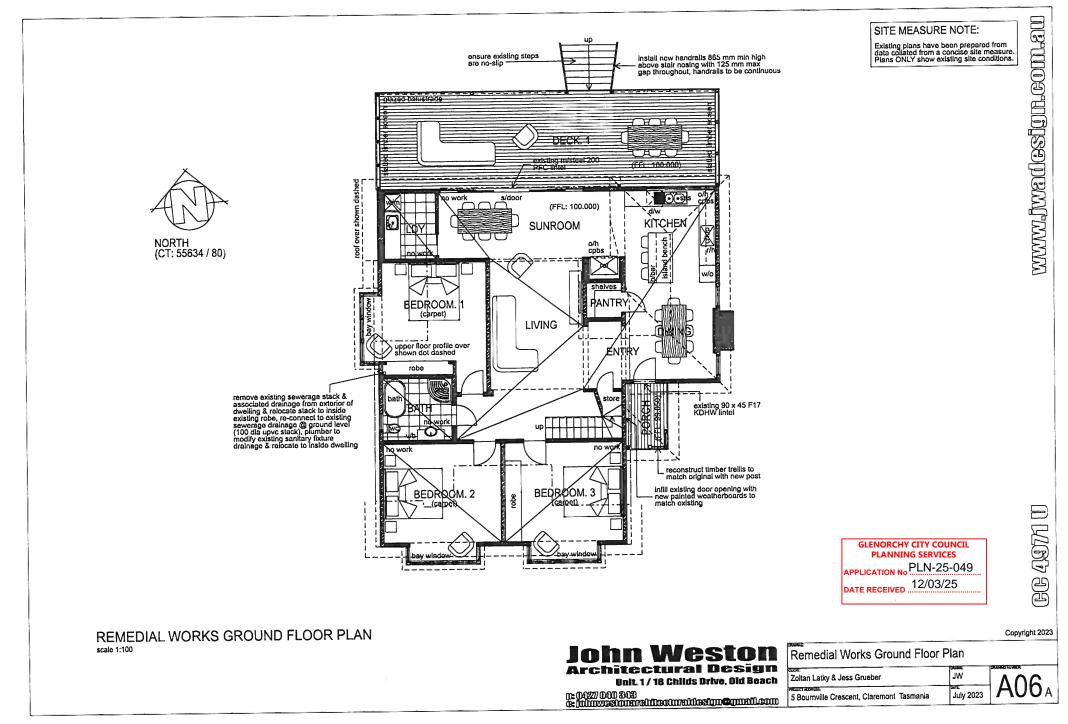

## **DEVELOPMENT APPLICATION**

| APPLICATION NUMBER:      | PLN-25-049                                                                    |
|--------------------------|-------------------------------------------------------------------------------|
| PROPOSED DEVELOPMENT:    | Additions and alterations to single dwelling, driveway extension, outbuilding |
| LOCATION:                | 5 Bournville Crescent Claremont                                               |
| APPLICANT:               | J M Grueber                                                                   |
| ADVERTISING START DATE:  | 30/05/2025                                                                    |
| ADVERTISING EXPIRY DATE: | 16/06/2025                                                                    |