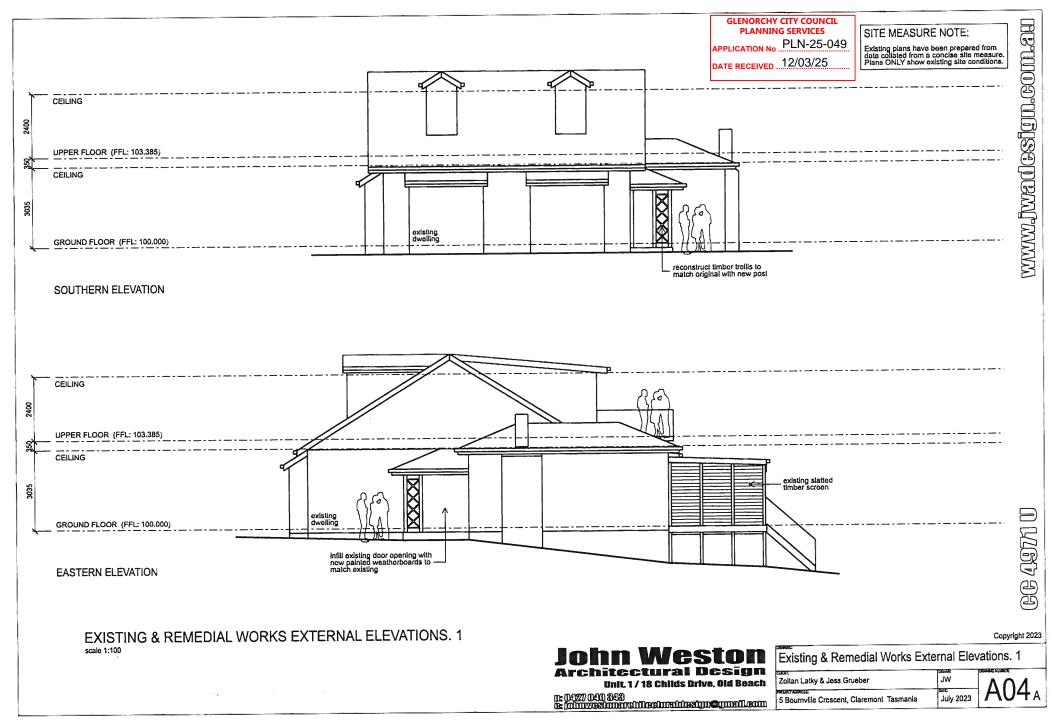

## **DEVELOPMENT APPLICATION**

| APPLICATION NUMBER:      | PLN-25-049                                                                    |
|--------------------------|-------------------------------------------------------------------------------|
| PROPOSED DEVELOPMENT:    | Additions and alterations to single dwelling, driveway extension, outbuilding |
| LOCATION:                | 5 Bournville Crescent Claremont                                               |
| APPLICANT:               | J M Grueber                                                                   |
| ADVERTISING START DATE:  | 30/05/2025                                                                    |
| ADVERTISING EXPIRY DATE: | 16/06/2025                                                                    |