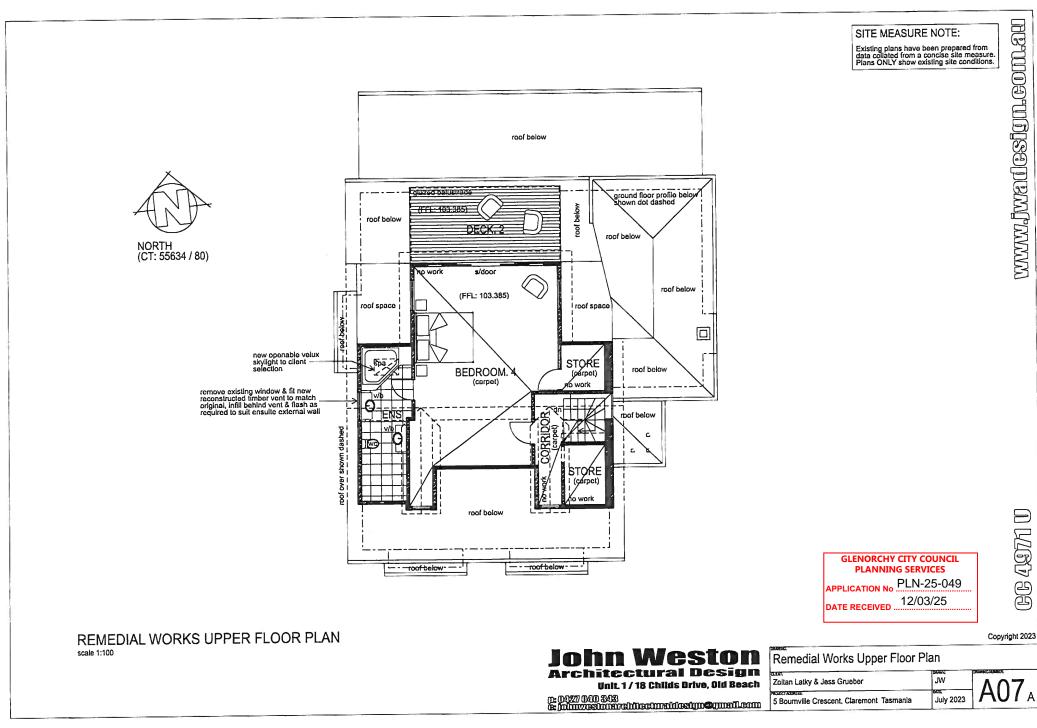

## **DEVELOPMENT APPLICATION**

| APPLICATION NUMBER:      | PLN-25-049                                                                    |
|--------------------------|-------------------------------------------------------------------------------|
| PROPOSED DEVELOPMENT:    | Additions and alterations to single dwelling, driveway extension, outbuilding |
| LOCATION:                | 5 Bournville Crescent Claremont                                               |
| APPLICANT:               | J M Grueber                                                                   |
| ADVERTISING START DATE:  | 30/05/2025                                                                    |
| ADVERTISING EXPIRY DATE: | 16/06/2025                                                                    |