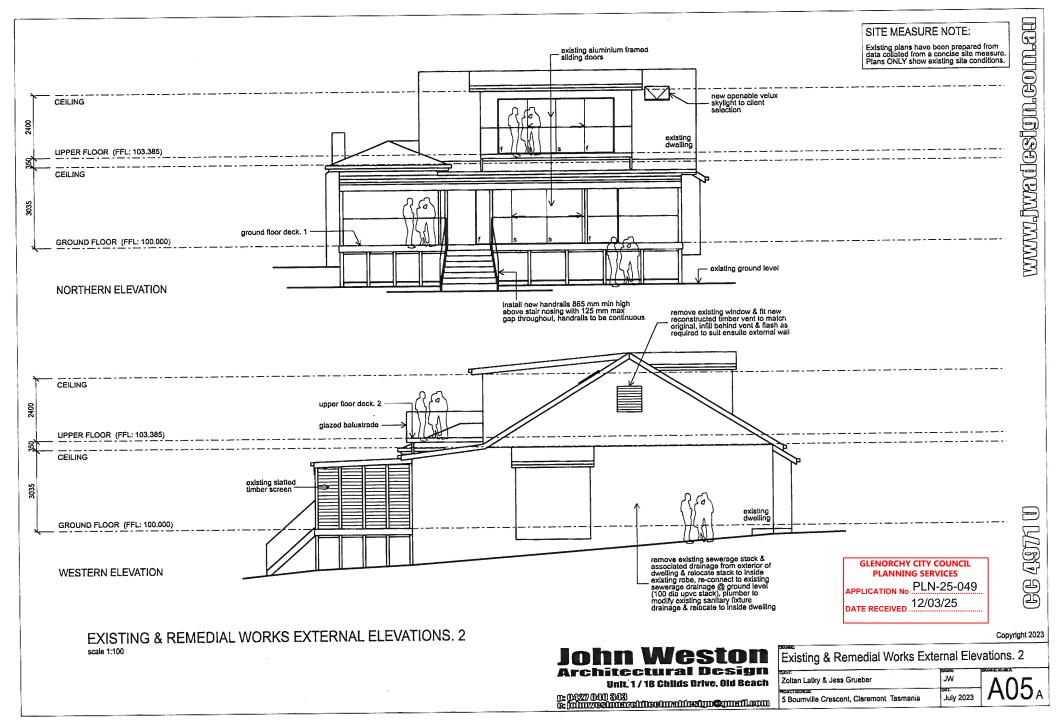

## **DEVELOPMENT APPLICATION**

| APPLICATION NUMBER:      | PLN-25-049                                                                    |
|--------------------------|-------------------------------------------------------------------------------|
| PROPOSED DEVELOPMENT:    | Additions and alterations to single dwelling, driveway extension, outbuilding |
| LOCATION:                | 5 Bournville Crescent Claremont                                               |
| APPLICANT:               | J M Grueber                                                                   |
| ADVERTISING START DATE:  | 30/05/2025                                                                    |
| ADVERTISING EXPIRY DATE: | 16/06/2025                                                                    |