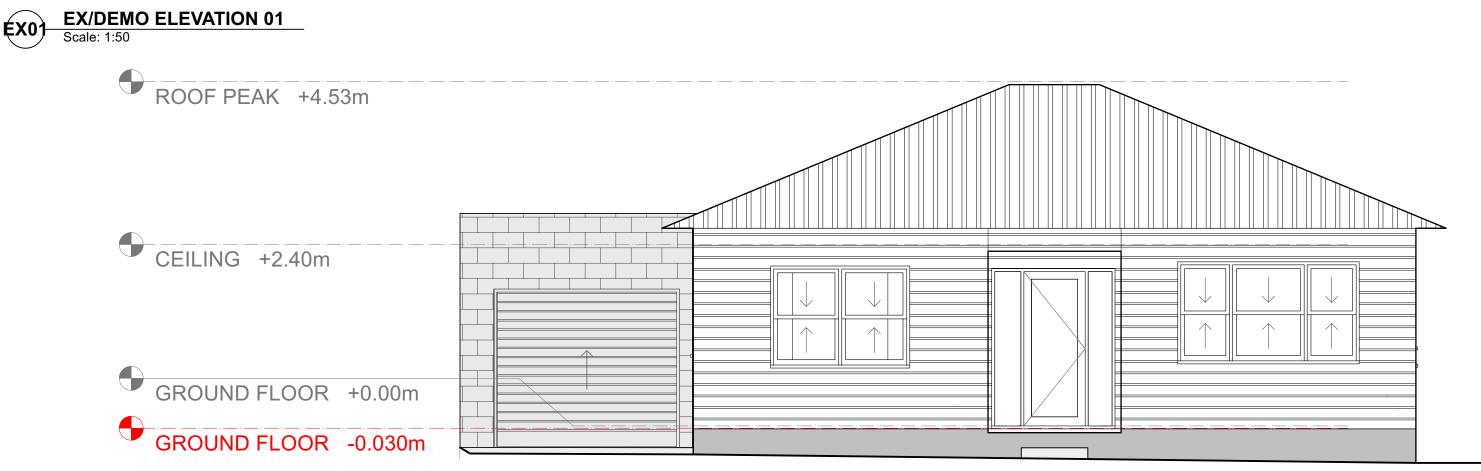

#### **EX/DEMO ELEVATION 02** Scale: 1:50

| 25   | DESCRIPTION DA |                                                                                                                              |       |                                  |
|------|----------------|------------------------------------------------------------------------------------------------------------------------------|-------|----------------------------------|
| load |                | do not scale off plans<br>all dimensions in millimetres<br>confirm all dimensions on site<br>all work to relevant NCC and AS |       | ISSUE<br>Development Application |
|      |                |                                                                                                                              |       | DWG #                            |
|      |                | SCALE @SO A3                                                                                                                 | 1:100 | A301-A                           |
|      | vation Sheet 1 | DRAWN                                                                                                                        | JC    | A301-A                           |
|      |                | CHKD                                                                                                                         |       | PROJECT# J009280                 |