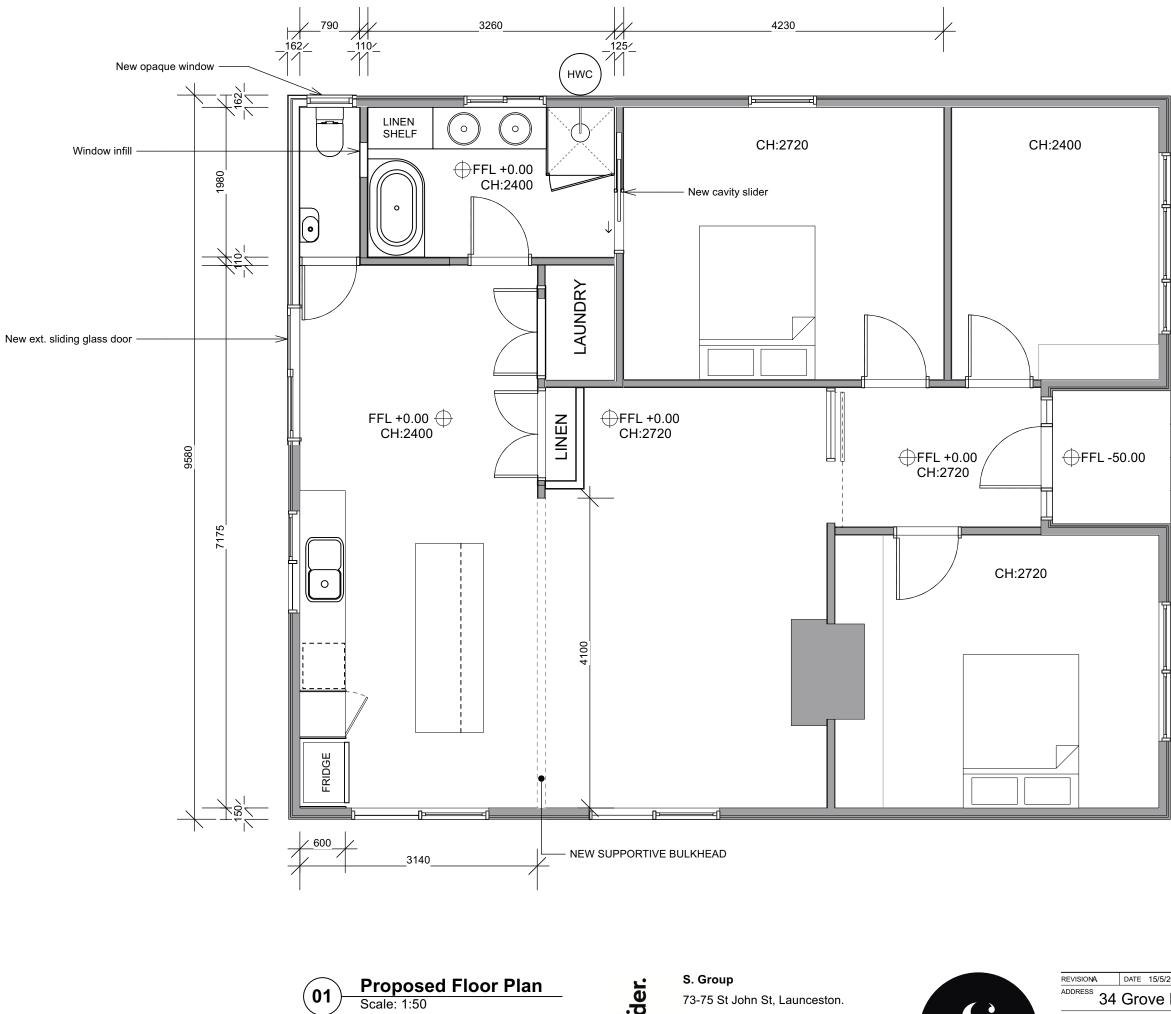

## WALL LEGEND

| MARK  | DESCRIPTION                      |
|-------|----------------------------------|
|       | EXISTING WALLS TO BE RETAINED.   |
| ===== | EXISTING WALLS TO BE DEMOLISHED. |
|       |                                  |

| 25 DESCRIPTION DA |                                                                                                 |                        |                                  |
|-------------------|-------------------------------------------------------------------------------------------------|------------------------|----------------------------------|
| load              | do not scale off p<br>all dimensions in mil<br>confirm all dimension<br>all work to relevant NC | limetres<br>is on site | ISSUE<br>Development Application |
|                   |                                                                                                 |                        | DWG #                            |
|                   | SCALE @ISO A3                                                                                   | 1:100                  | A201-A                           |
| loor Plan         | DRAWN                                                                                           | JC                     | AZUI-A                           |
|                   | CHKD                                                                                            |                        | PROJECT# J009280                 |