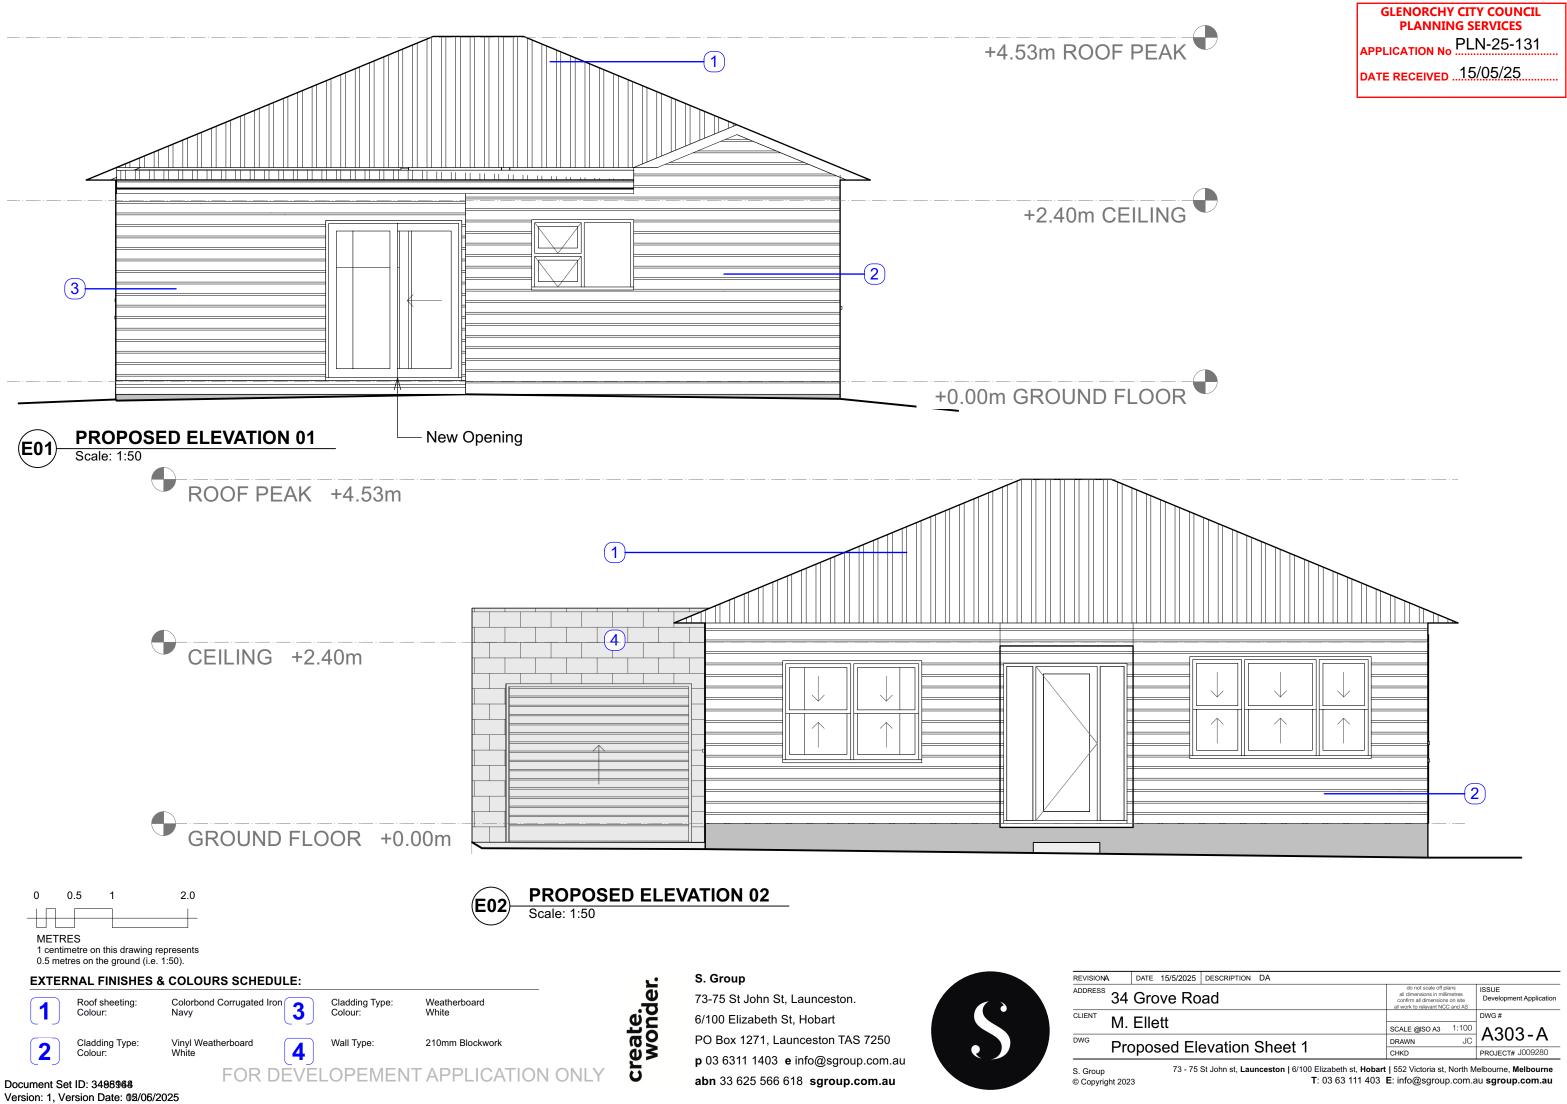

| 25  | DESCRIPTION DA  |                                                                                                   |                      |                                  |
|-----|-----------------|---------------------------------------------------------------------------------------------------|----------------------|----------------------------------|
| Ro  | ad              | do not scale off p<br>all dimensions in mill<br>confirm all dimensions<br>all work to relevant NC | imetres<br>s on site | ISSUE<br>Development Application |
|     |                 |                                                                                                   |                      | DWG #                            |
|     |                 | SCALE @SO A3                                                                                      | 1:100                | A303-A                           |
| =1/ | evation Sheet 1 | DRAWN                                                                                             | JC                   | A303-A                           |
|     |                 | CHKD                                                                                              |                      | PROJECT# J009280                 |