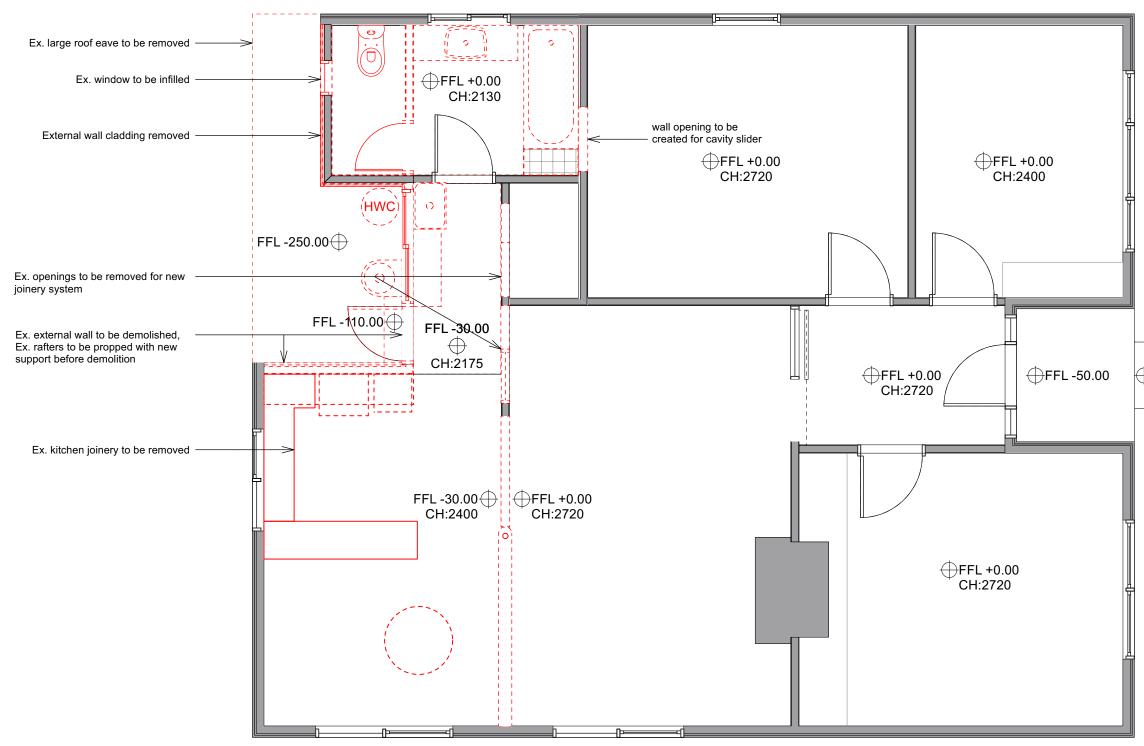

## WALL LEGEND

| MARK  | DESCRIPTION                      |
|-------|----------------------------------|
|       | EXISTING WALLS TO BE RETAINED.   |
| ===== | EXISTING WALLS TO BE DEMOLISHED. |
|       |                                  |

| 25 DESCRIPTION DA |                                                                                                 |                        |                                  |
|-------------------|-------------------------------------------------------------------------------------------------|------------------------|----------------------------------|
| load              | do not scale off p<br>all dimensions in mil<br>confirm all dimension<br>all work to relevant NC | limetres<br>is on site | ISSUE<br>Development Application |
|                   |                                                                                                 |                        | DWG #                            |
|                   | SCALE @ISO A3                                                                                   | 1:100                  | A201-A                           |
| loor Plan         | DRAWN                                                                                           | JC                     | AZUI-A                           |
|                   | CHKD                                                                                            |                        | PROJECT# J009280                 |