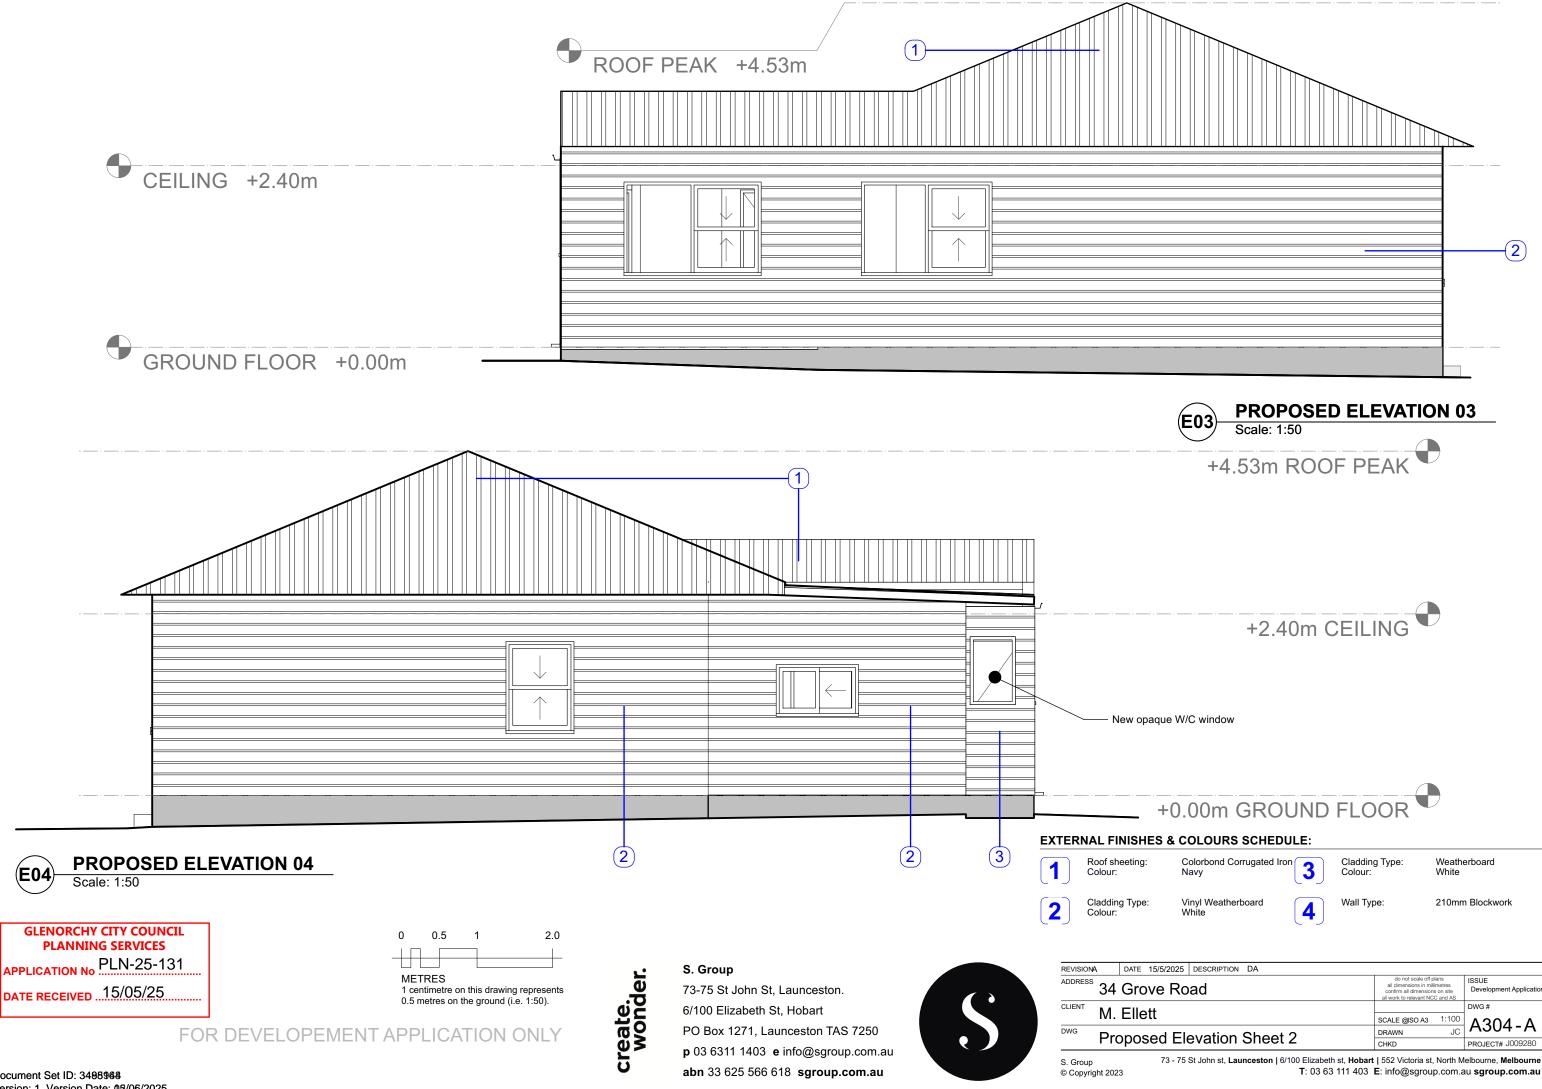

| 25 DESCRIPTION DA |                                                                                                                              |                                  |
|-------------------|------------------------------------------------------------------------------------------------------------------------------|----------------------------------|
| Road              | do not scale off plans<br>all dimensions in millimetres<br>confirm all dimensions on site<br>all work to relevant NCC and AS | ISSUE<br>Development Application |
|                   |                                                                                                                              | DWG #                            |
|                   | SCALE @SO A3 1:100                                                                                                           | A302-A                           |
| levation Sheet 2  | drawn JC                                                                                                                     | A302-A                           |
| levation Sheet Z  | CHKD                                                                                                                         | PROJECT# J009280                 |