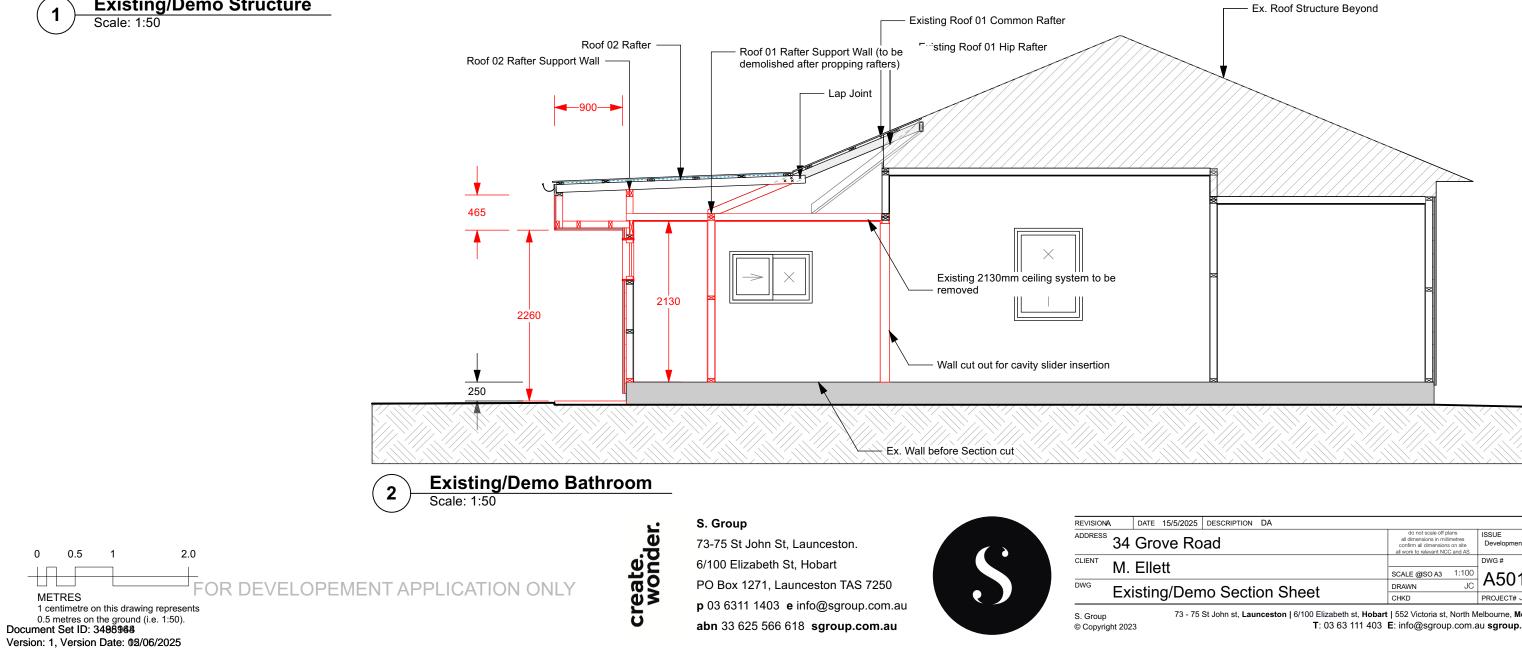

| 25                | DESCRIPTION DA  |                                                                                                      |                   |                                  |
|-------------------|-----------------|------------------------------------------------------------------------------------------------------|-------------------|----------------------------------|
| Ro                | ad              | do not scale off pl<br>all dimensions in milli<br>confirm all dimensions<br>all work to relevant NCC | metres<br>on site | ISSUE<br>Development Application |
|                   |                 |                                                                                                      |                   | DWG #                            |
|                   |                 | SCALE @ISO A3                                                                                        | 1:100             | A501-A                           |
| <b>~</b> ~        | a Saction Shoot | DRAWN                                                                                                | JC                | A301-A                           |
| emo Section Sheet |                 | CHKD                                                                                                 |                   | PROJECT# J009280                 |
|                   |                 |                                                                                                      |                   |                                  |