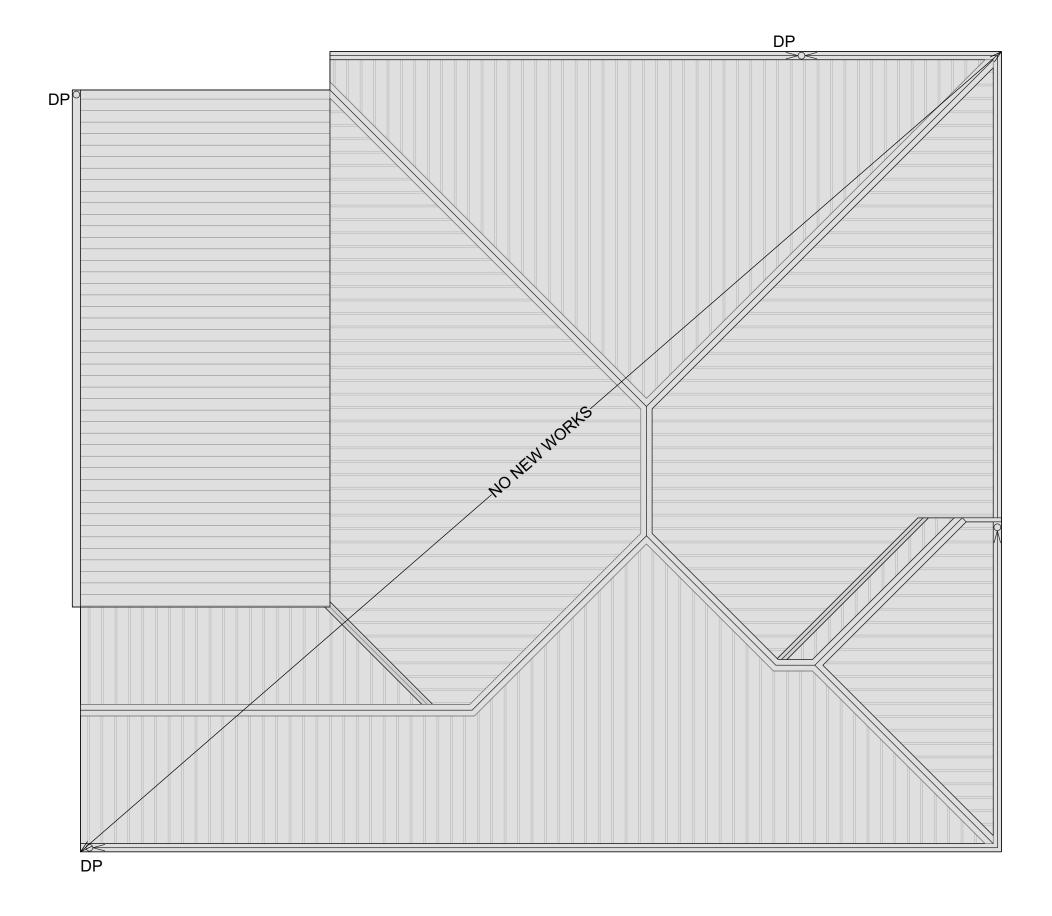

## WALL LEGEND

| MARK  | DESCRIPTION                      |
|-------|----------------------------------|
|       | EXISTING WALLS TO BE RETAINED.   |
| ===== | EXISTING WALLS TO BE DEMOLISHED. |
|       |                                  |