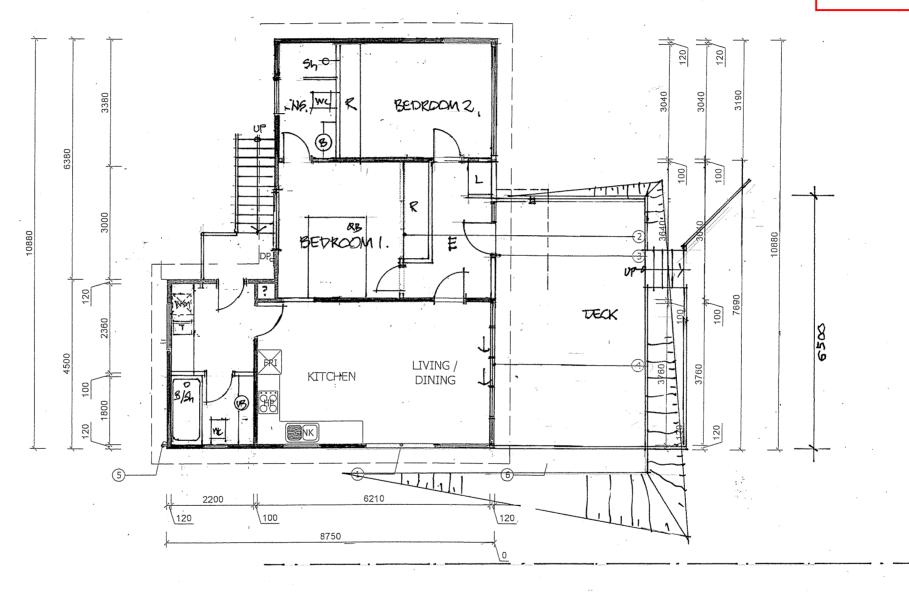

## LEGEND:

- Infill 90x35 studwork at former fire place location. Line internally with plasterboard to match existing and make good.
   Clad externally with weatherboards to match existing.
   Colour: White
- 2 Remove existing external wall and window. Retain window for re-use. Make good to walls and ceiling.
- 3) Infill 90x35 studwork and form opening for retained window.
- 4) Remove existing window and frame new opening to suit new sliding door. Make good to existing walls and ceiling.
- 5) 90Ø uPVC downpipes throughout.
- 6 22mm selected TP decking, Glav, 'Titadek' nail to joist.

## GLENORCHY CITY COUNCIL PLANNING SERVICES

APPLICATION No PLN-25-047

DATE RECEIVED 27/03/2025

| gary reed building design                                                                                        | 103 bayview road tasmania | lauderdale<br>7021         | Miltenburg F     | louse Reloca   |                   | 3 .               | Floor Plan            |
|------------------------------------------------------------------------------------------------------------------|---------------------------|----------------------------|------------------|----------------|-------------------|-------------------|-----------------------|
| esidential, commercial and industrial building design,<br>olumbing and drainage design, construction management, | abn                       | 74 399 247 462             | Claremont        |                |                   |                   |                       |
| housing energy rating, thermal performance efficiency accreditation no. CC841f                                   | mob                       | 0418 526 785               | ~                | "唐·阿萨尔· 《唐·    | ** .              |                   |                       |
| Document Set ID: 3500363<br>Version: 1, Version Date: 19/06/2025                                                 | email                     | greedesign@bigpond.<br>com | Drawn: Gary Reed | Date: Dec 2024 | Scale: 1:100at A3 | Project No:24.010 | DRAWING NO: S.02 of 3 |