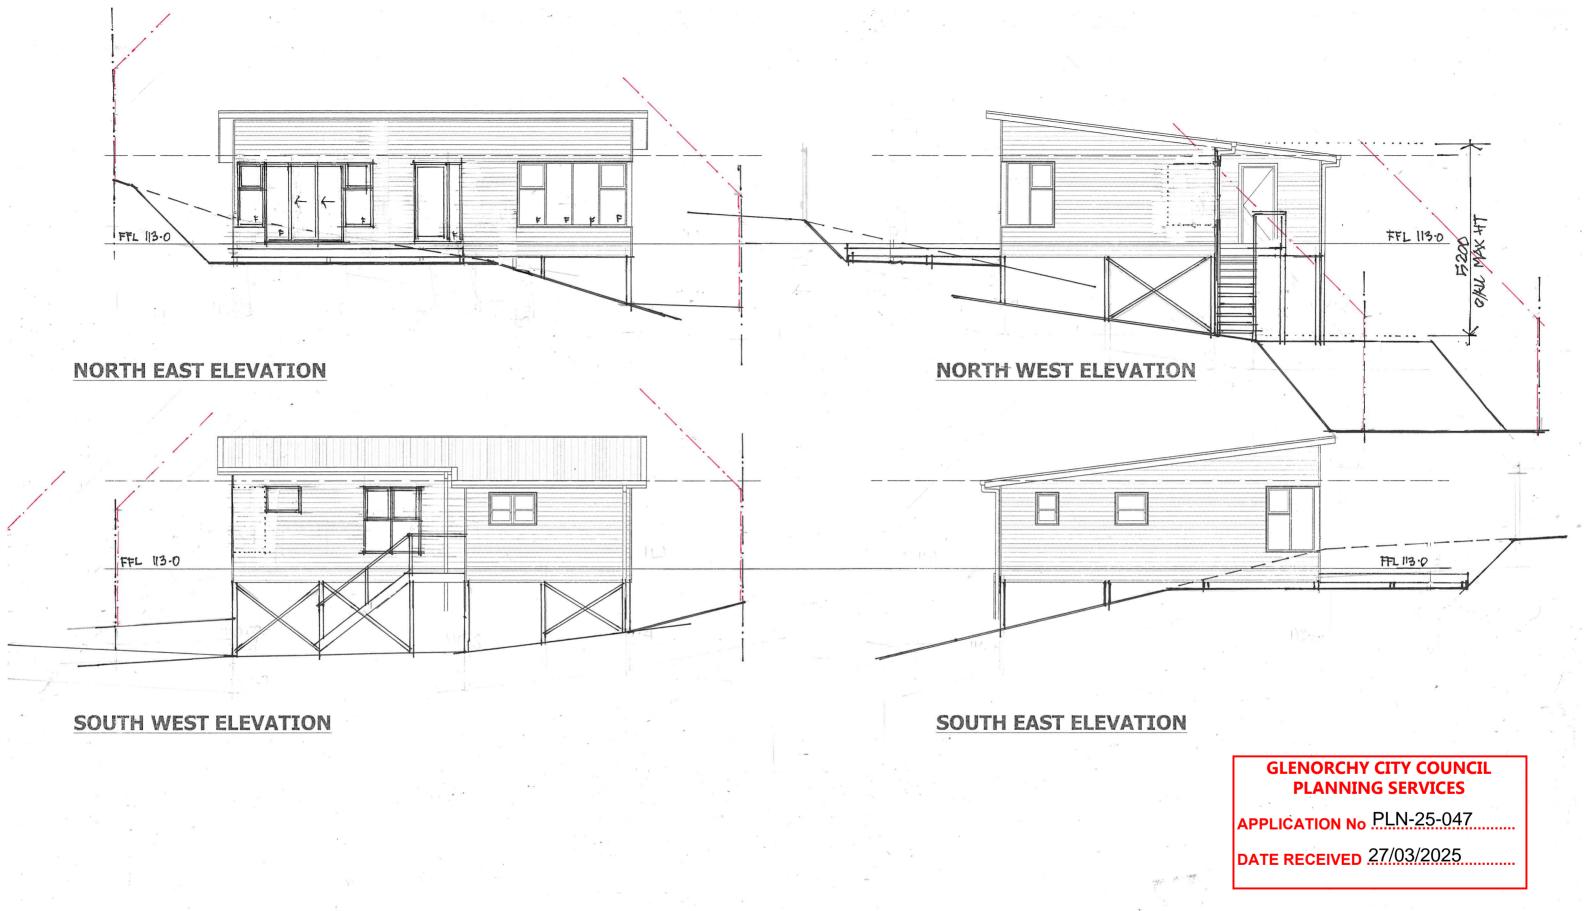

Elevations

Project No:24.010 DRAWING NO: S.03 of 3

Document Set ID: 3500363 Version: 1, Version Date: 19/06/2025