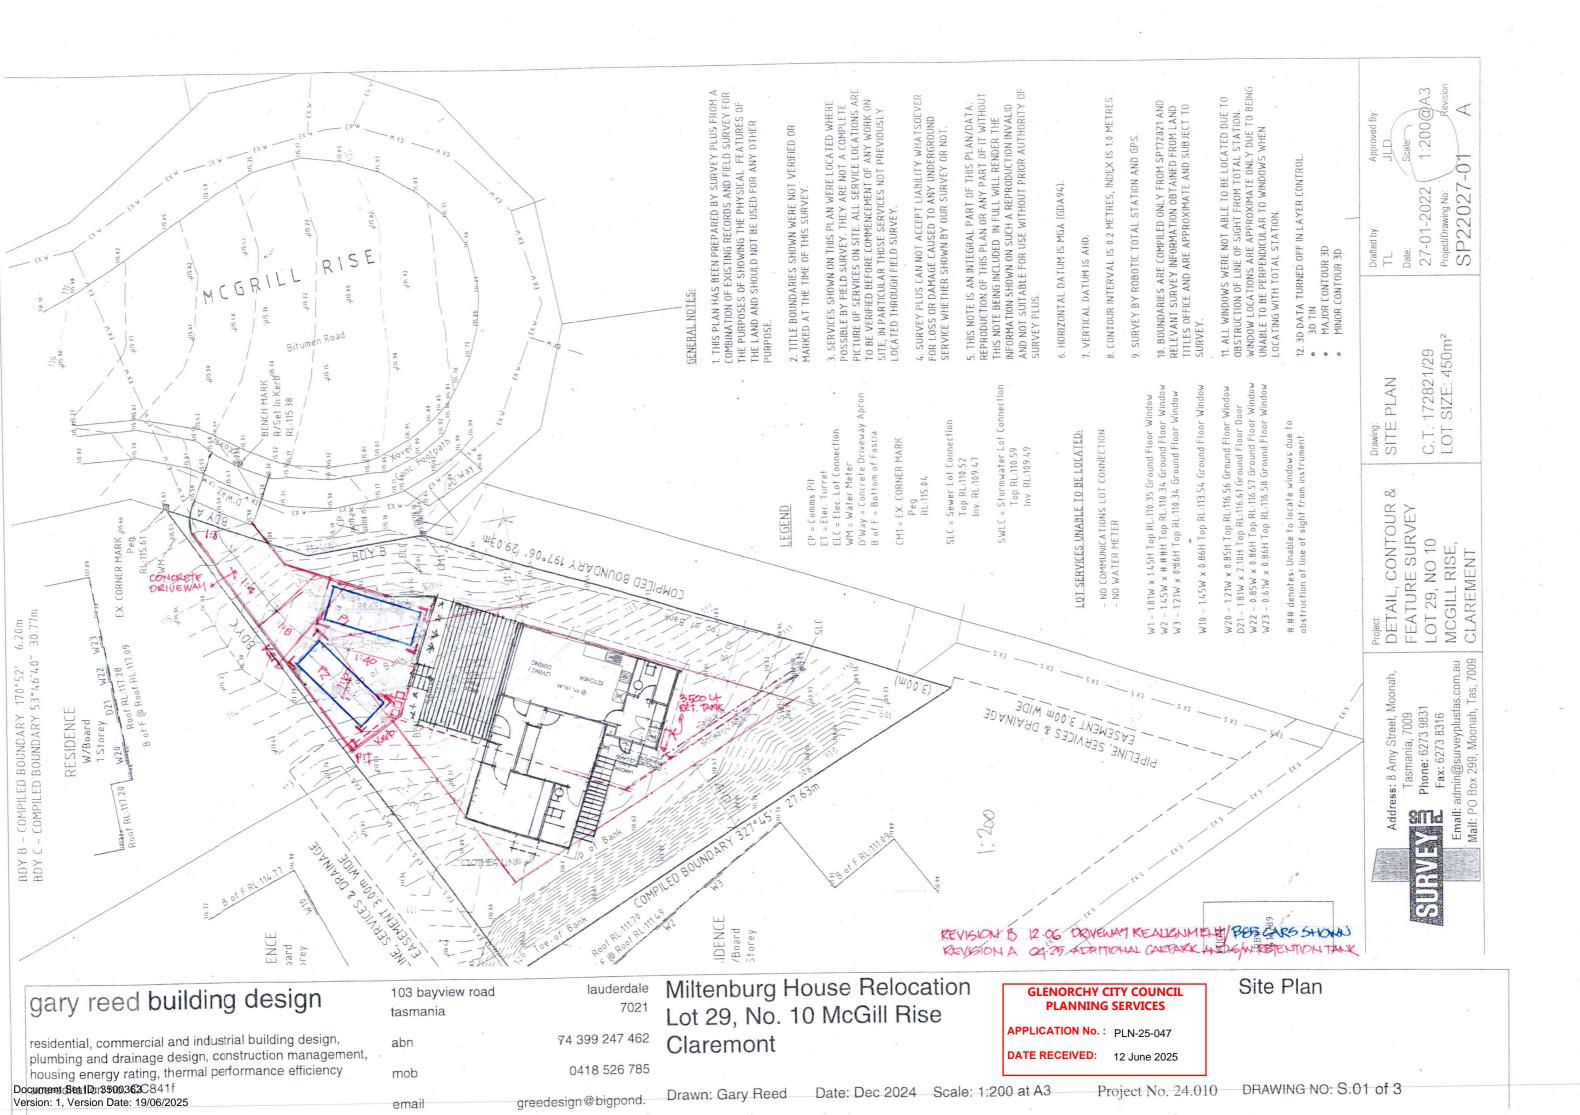

## **DEVELOPMENT APPLICATION**

**APPLICATION NUMBER:** PLN-25-047

**PROPOSED DEVELOPMENT:** Single Dwelling (Residential)

**LOCATION:** 10 McGill Rise Claremont

**APPLICANT:** Gary Reed Building Design

**ADVERTISING START DATE:** 20/06/2025