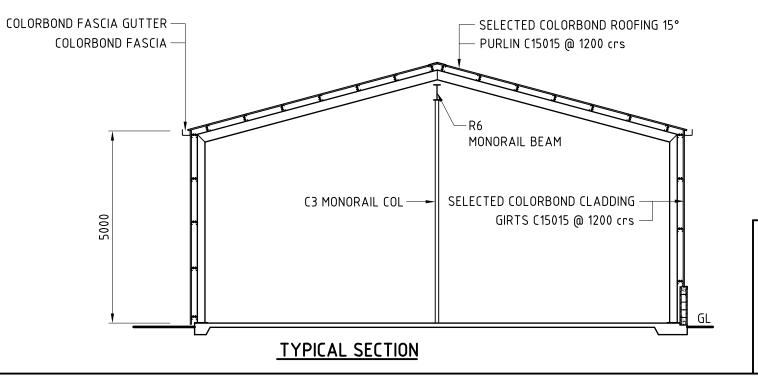

## **WEST ELEVATION**

CONSULTING ENGINEERS
Emmanuel Dellas Pty Ltd
phone: 6228 2225 fax: 6228 2235
mobile: 0418 232 811
email: edellas@bigpond.com
GPO Box 1805 Hobart 7001

Project Title:
PROPOSED ADDITIONS & ALTERATIONS
AT 813 MOLESWORTH RD, MOLESWORTH
FOR Mr. L. CAMPBELL
BUILDING ELEVATIONS SHEET 1/2