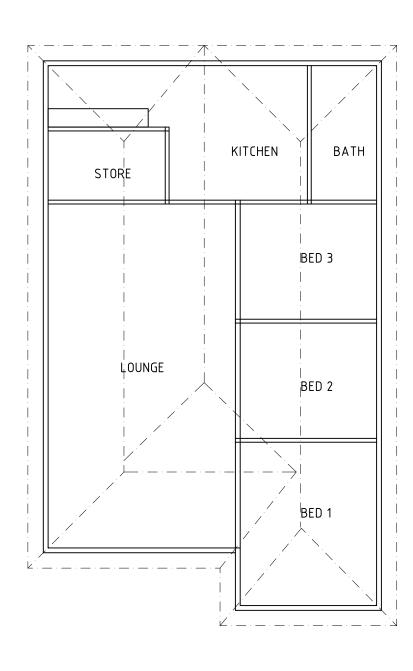

Project Title:
PROPOSED ADDITIONS & ALTERATIONS
AT 813 MOLESWORTH RD, MOLESWORTH
FOR Mr. L. CAMPBELL
EXISTING HOUSE FLOOR PLAN

Јов No. 2901

Scale:

1:100

А3

Designed by:
E.D.

Date:
April '24

Drawing No.
A 7