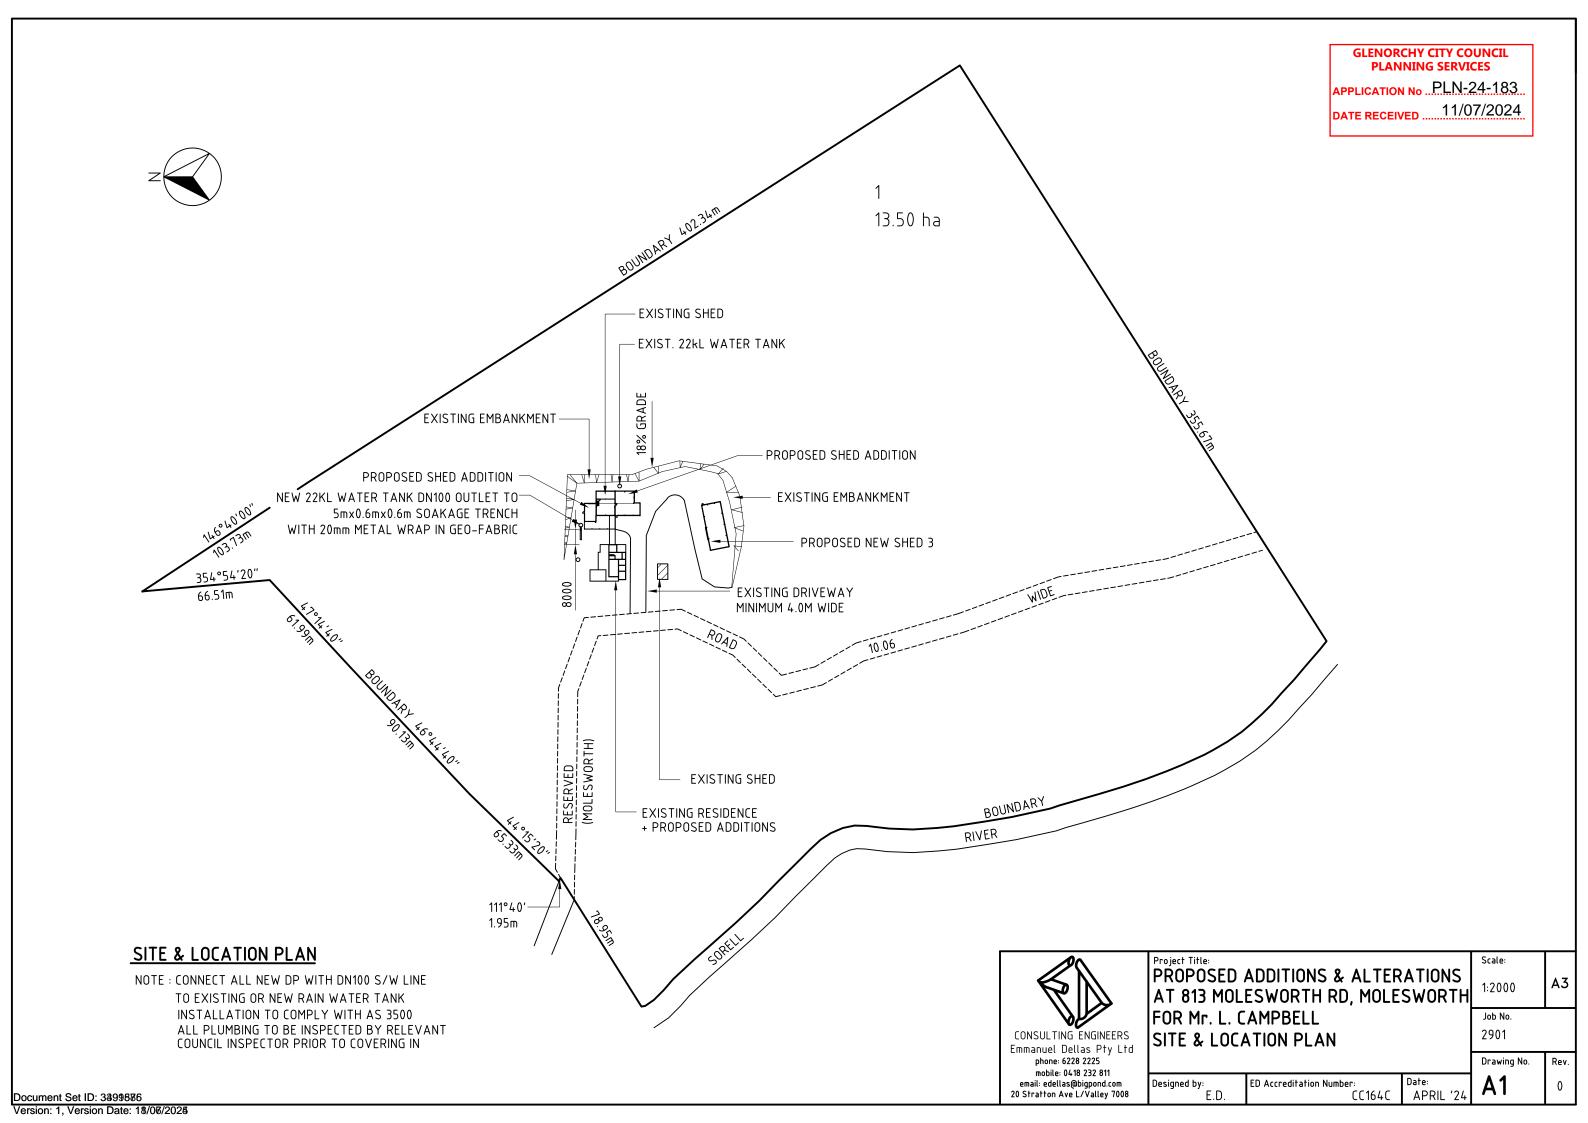

## **DEVELOPMENT APPLICATION**

**APPLICATION NUMBER:** PLN-24-183

**PROPOSED DEVELOPMENT:** Additions and Alterations to Dwelling and

Outbuilding (Residential)

**LOCATION:** 813-815 Molesworth Road, Glenlusk

GLENORCHY CITY COUNCIL
PLANNING SERVICES

APPLICATION No. PLN-24-183

DATE RECEIVED 11/07/2024