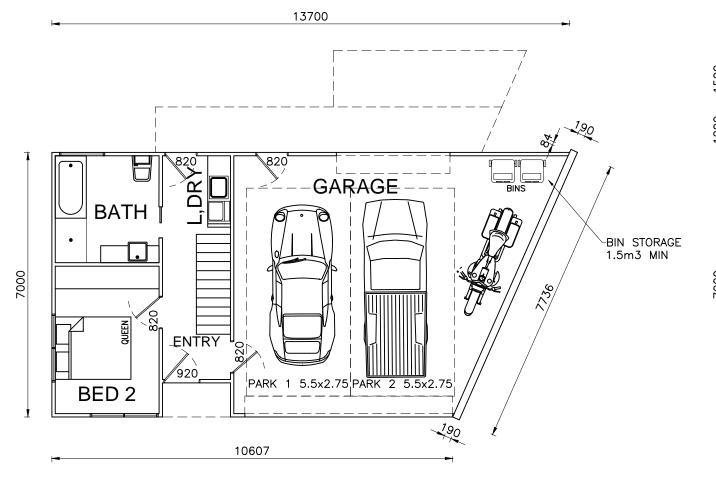

## PLANNING APPLICATION

1:400

GLENORCHY CITY COUNCIL PLANNING SERVICES

PLN-25-100

24 April 2025

LOWER FLOOR PLAN 86m2 (32m2 LIVING) 1:100

UPPER FLOOR PLAN 79m2

1:100

FLOOR PLAN 1:100

| DATE: 3/4/25  DWG No: Vick-J-01  For J.Vickers | SCALE:       | PAGE 3 OF 7 PAGES | Proposed Addition<br>25A Tregear St |
|------------------------------------------------|--------------|-------------------|-------------------------------------|
| DATE: 3/4/25 DWG No: Vick-J-01 For J.Vickers   |              |                   | l ,                                 |
|                                                | DATE: 3/4/25 | DWG No: Vick-J-01 | For J.Vickers                       |