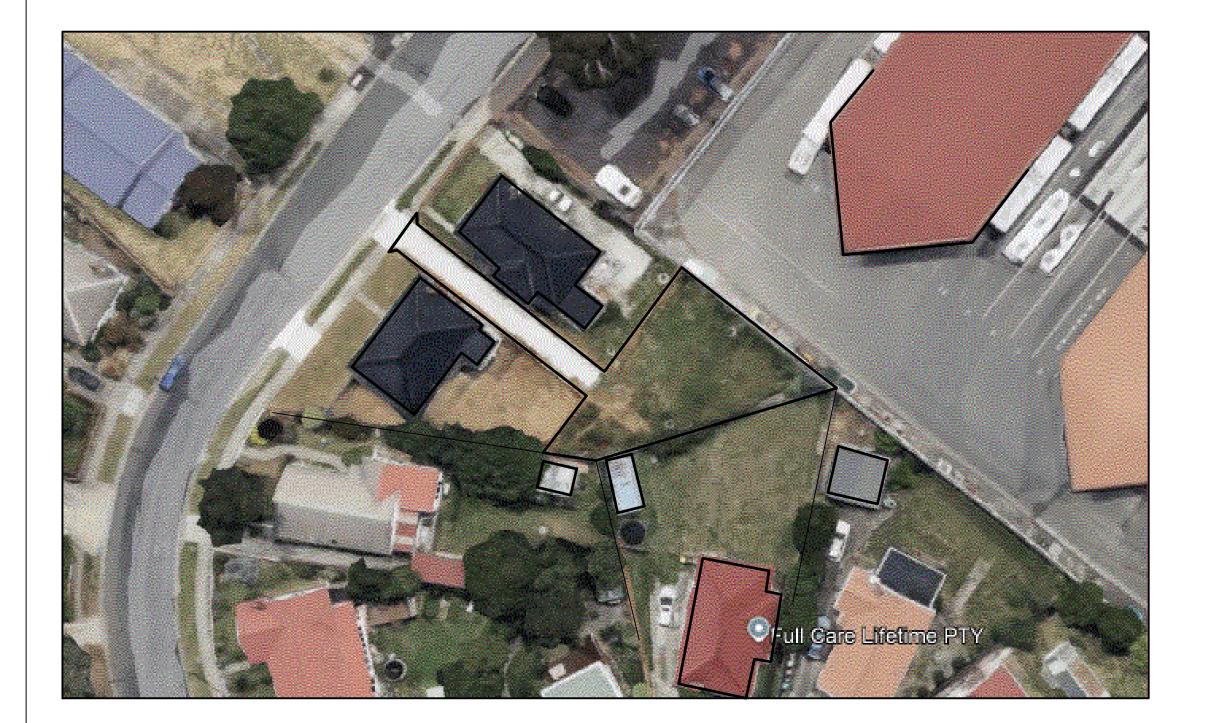

## **DEVELOPMENT APPLICATION**

**APPLICATION NUMBER:** PLN-25-100

PROPOSED DEVELOPMENT: Single Dwelling

**LOCATION:** 25A Tregear Street Moonah

APPLICANT: J Vickers

**ADVERTISING START DATE:** 24/06/2025

**ADVERTISING EXPIRY DATE:** 08/07/2025