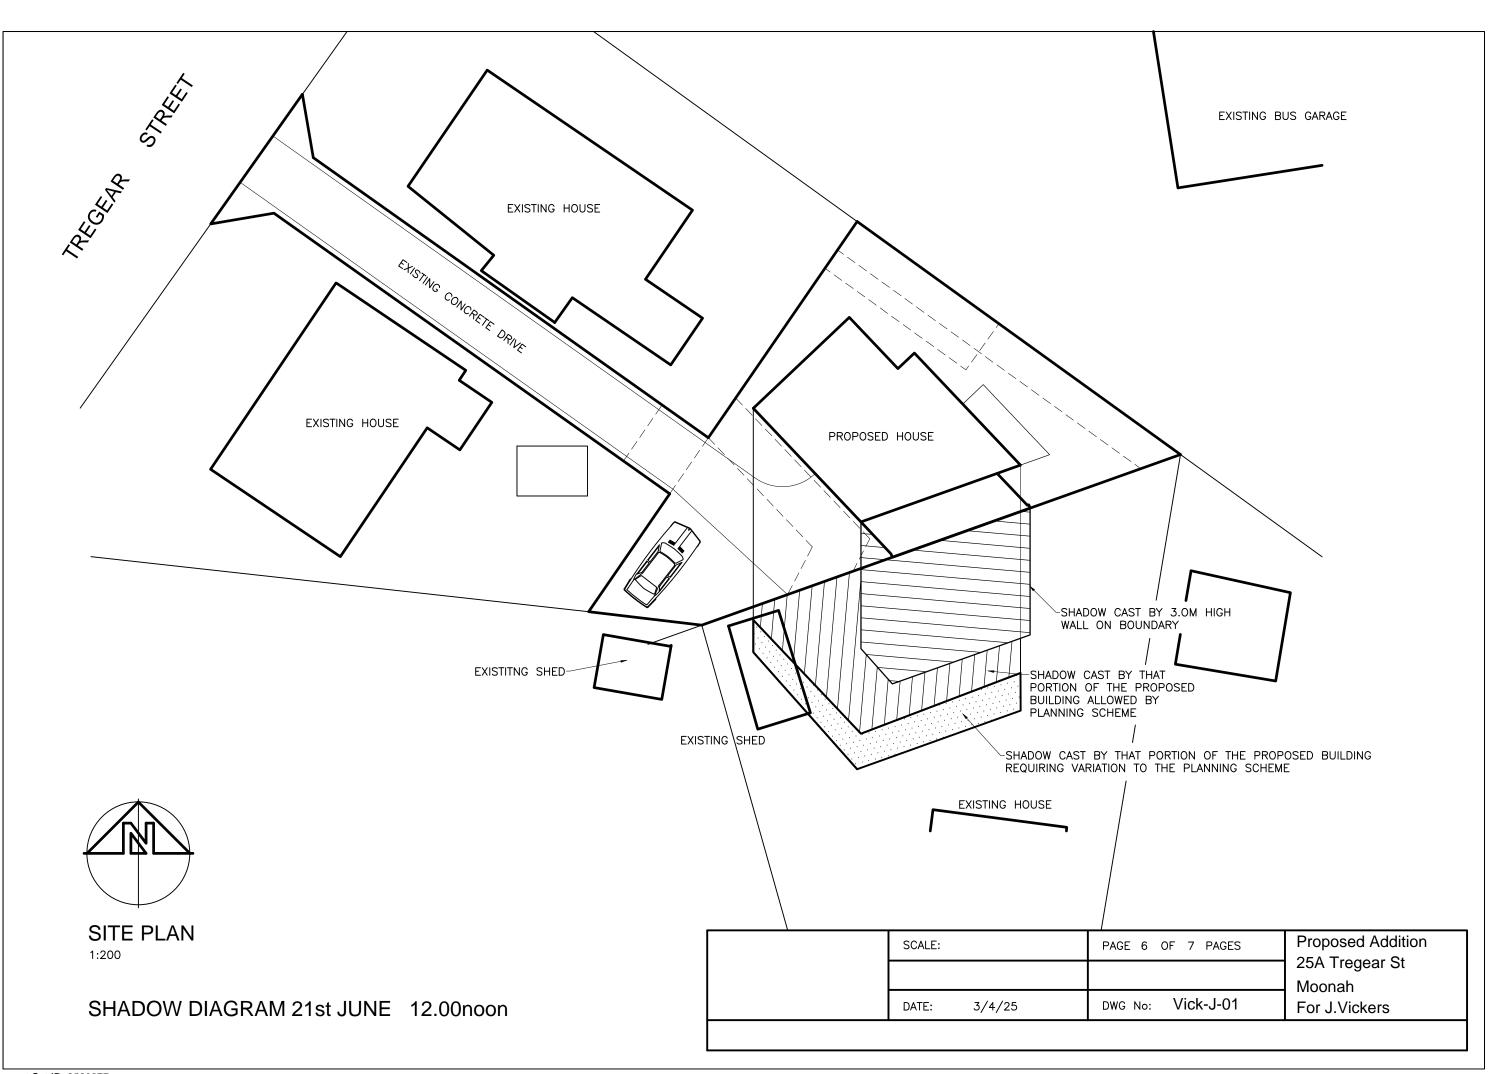

ITY COUNCIL PLANNING SERVICES

APPLICATION No

PLN-25-100

24 April 2025

DATE RECEIVED .

## PLANNING APPLICATION





1:400



GLENORCHY CITY COUNCIL PLANNING SERVICES

PLN-25-100

24 April 2025







LOWER FLOOR PLAN 86m2 (32m2 LIVING) 1:100

UPPER FLOOR PLAN 79m2

1:100

FLOOR PLAN 1:100



| DATE: 3/4/25  DWG No: Vick-J-01  For J.Vickers | SCALE:       | PAGE 3 OF 7 PAGES | Proposed Addition<br>25A Tregear St |
|------------------------------------------------|--------------|-------------------|-------------------------------------|
| DATE: 3/4/25 DWG No: Vick-J-01 For J.Vickers   |              |                   | l ,                                 |
|                                                | DATE: 3/4/25 | DWG No: Vick-J-01 | For J.Vickers                       |