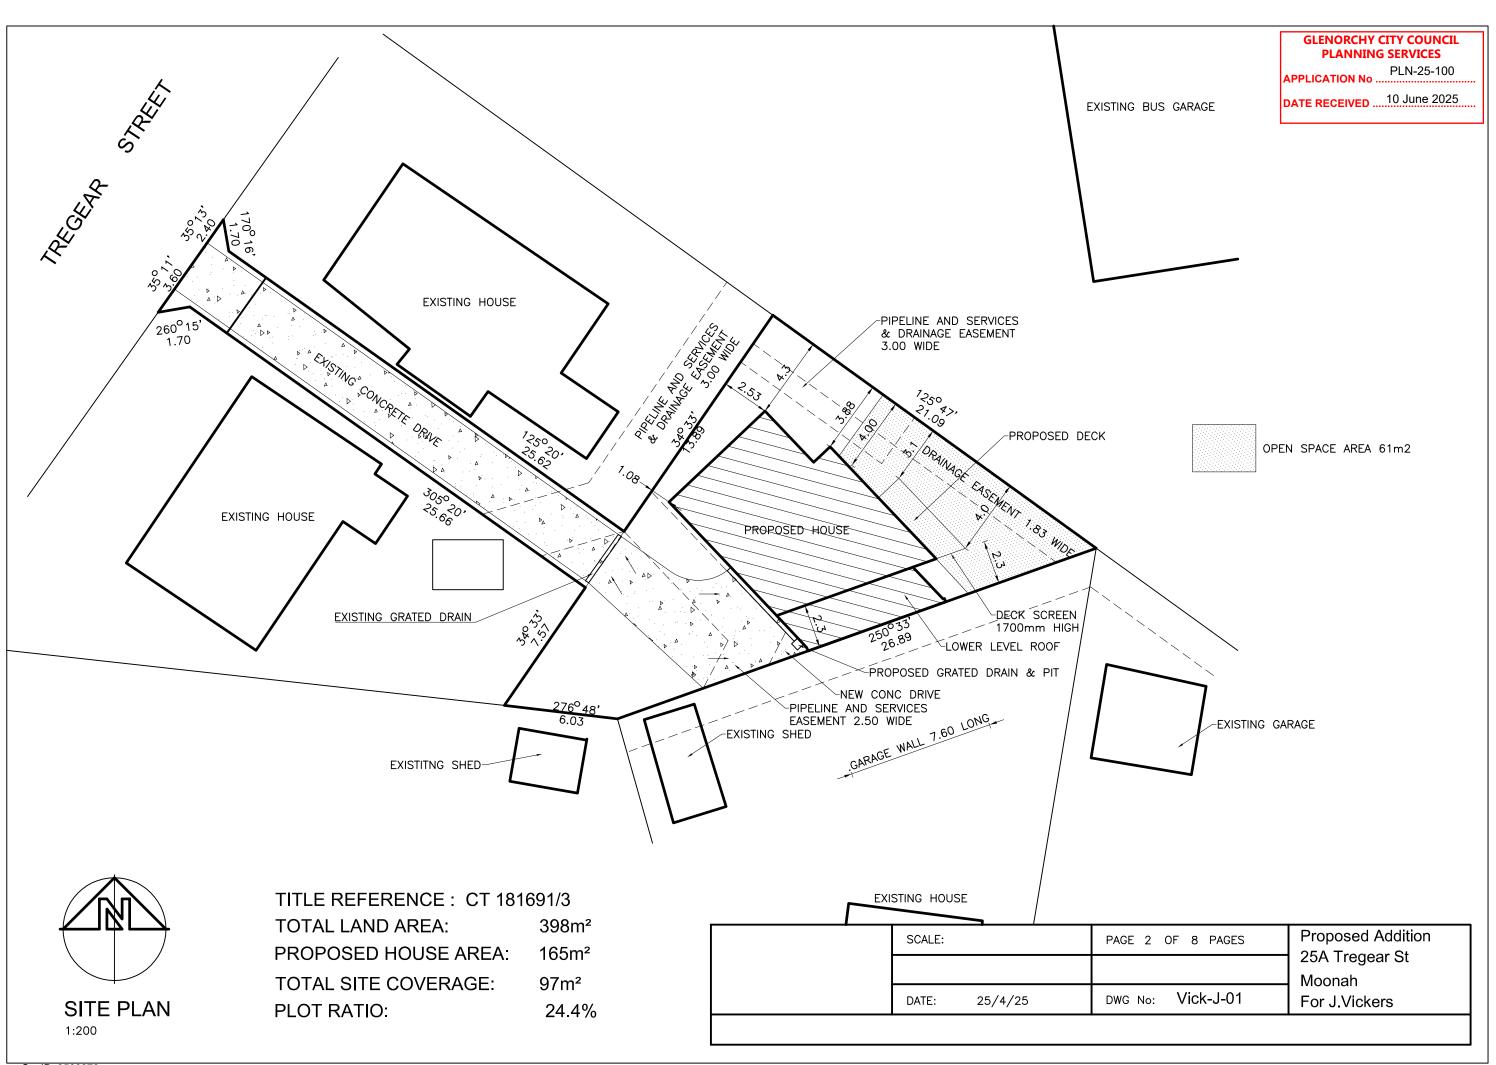

## **DEVELOPMENT APPLICATION**

**APPLICATION NUMBER:** PLN-25-100

PROPOSED DEVELOPMENT: Single Dwelling

**LOCATION:** 25A Tregear Street Moonah

APPLICANT: J Vickers

**ADVERTISING START DATE:** 24/06/2025

**ADVERTISING EXPIRY DATE:** 08/07/2025

PLN-25-100

24 April 2025

DATE RECEIVED .

## PLANNING APPLICATION

1:400

GLENORCHY CITY COUNCIL PLANNING SERVICES

PLN-25-100

24 April 2025

LOWER FLOOR PLAN 86m2 (32m2 LIVING) 1:100

UPPER FLOOR PLAN 79m2

1:100