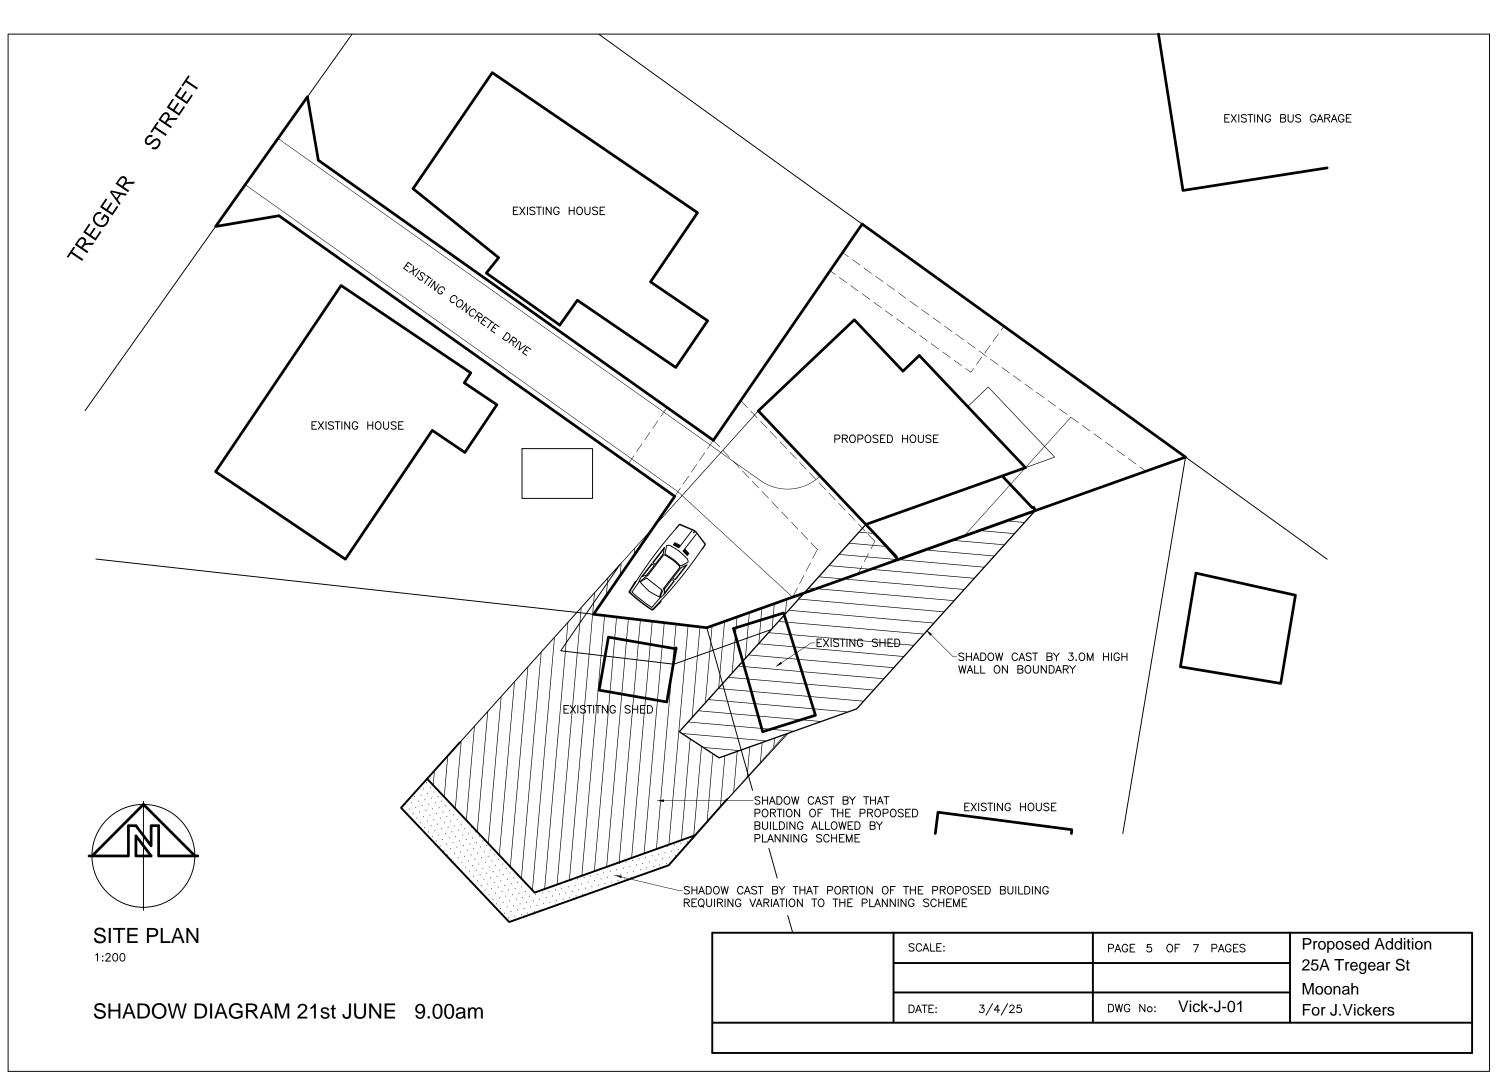

CITY COUNCIL PLANNING SERVICES

APPLICATION No

PLN-25-100

24 April 2025

DATE RECEIVED .

## PLANNING APPLICATION





1:400



GLENORCHY CITY COUNCIL PLANNING SERVICES

PLN-25-100

24 April 2025







LOWER FLOOR PLAN 86m2 (32m2 LIVING) 1:100

UPPER FLOOR PLAN 79m2

1:100

FLOOR PLAN 1:100



| DATE: 3/4/25  DWG No: Vick-J-01  For J.Vickers | SCALE:       | PAGE 3 OF 7 PAGES | Proposed Addition<br>25A Tregear St |
|------------------------------------------------|--------------|-------------------|-------------------------------------|
| DATE: 3/4/25 DWG No: Vick-J-01 For J.Vickers   |              |                   | l ,                                 |
|                                                | DATE: 3/4/25 | DWG No: Vick-J-01 | For J.Vickers                       |