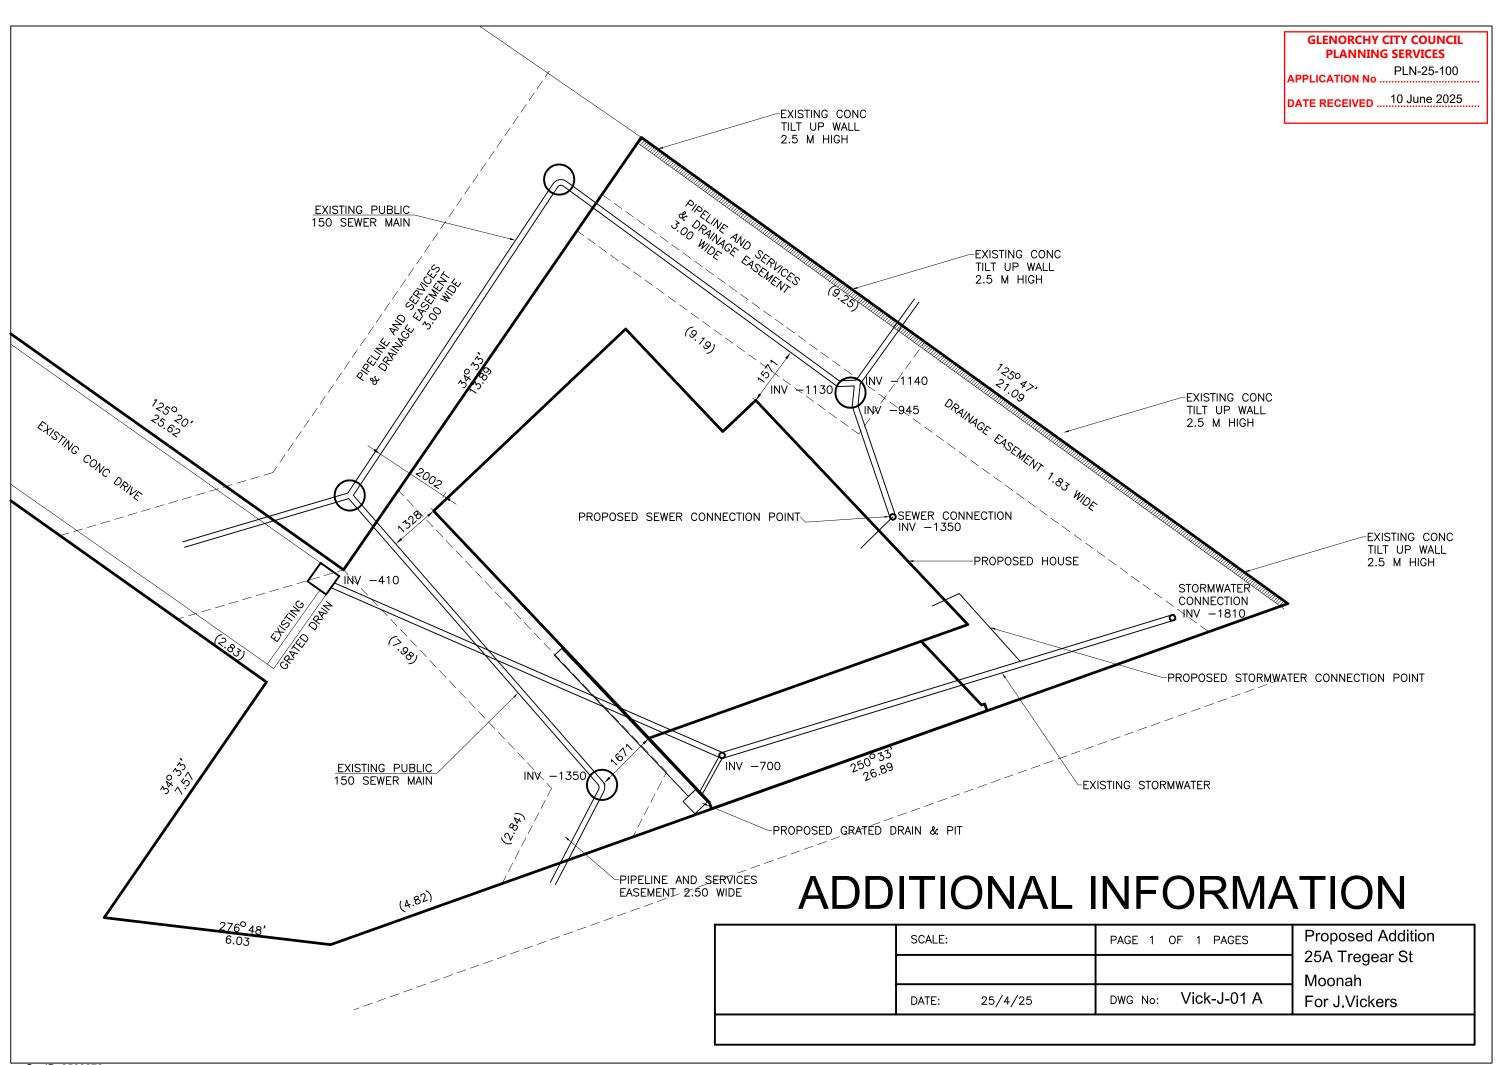

HY CITY COUNCIL PLANNING SERVICES

APPLICATION No

PLN-25-100

24 April 2025

DATE RECEIVED .

## PLANNING APPLICATION





1:400



GLENORCHY CITY COUNCIL PLANNING SERVICES

PLN-25-100

24 April 2025







LOWER FLOOR PLAN 86m2 (32m2 LIVING) 1:100

UPPER FLOOR PLAN 79m2

1:100

FLOOR PLAN 1:100



| DATE: 3/4/25  DWG No: Vick-J-01  For J.Vickers | SCALE:       | PAGE 3 OF 7 PAGES | Proposed Addition<br>25A Tregear St |
|------------------------------------------------|--------------|-------------------|-------------------------------------|
| DATE: 3/4/25 DWG No: Vick-J-01 For J.Vickers   |              |                   | l ,                                 |
|                                                | DATE: 3/4/25 | DWG No: Vick-J-01 | For J.Vickers                       |