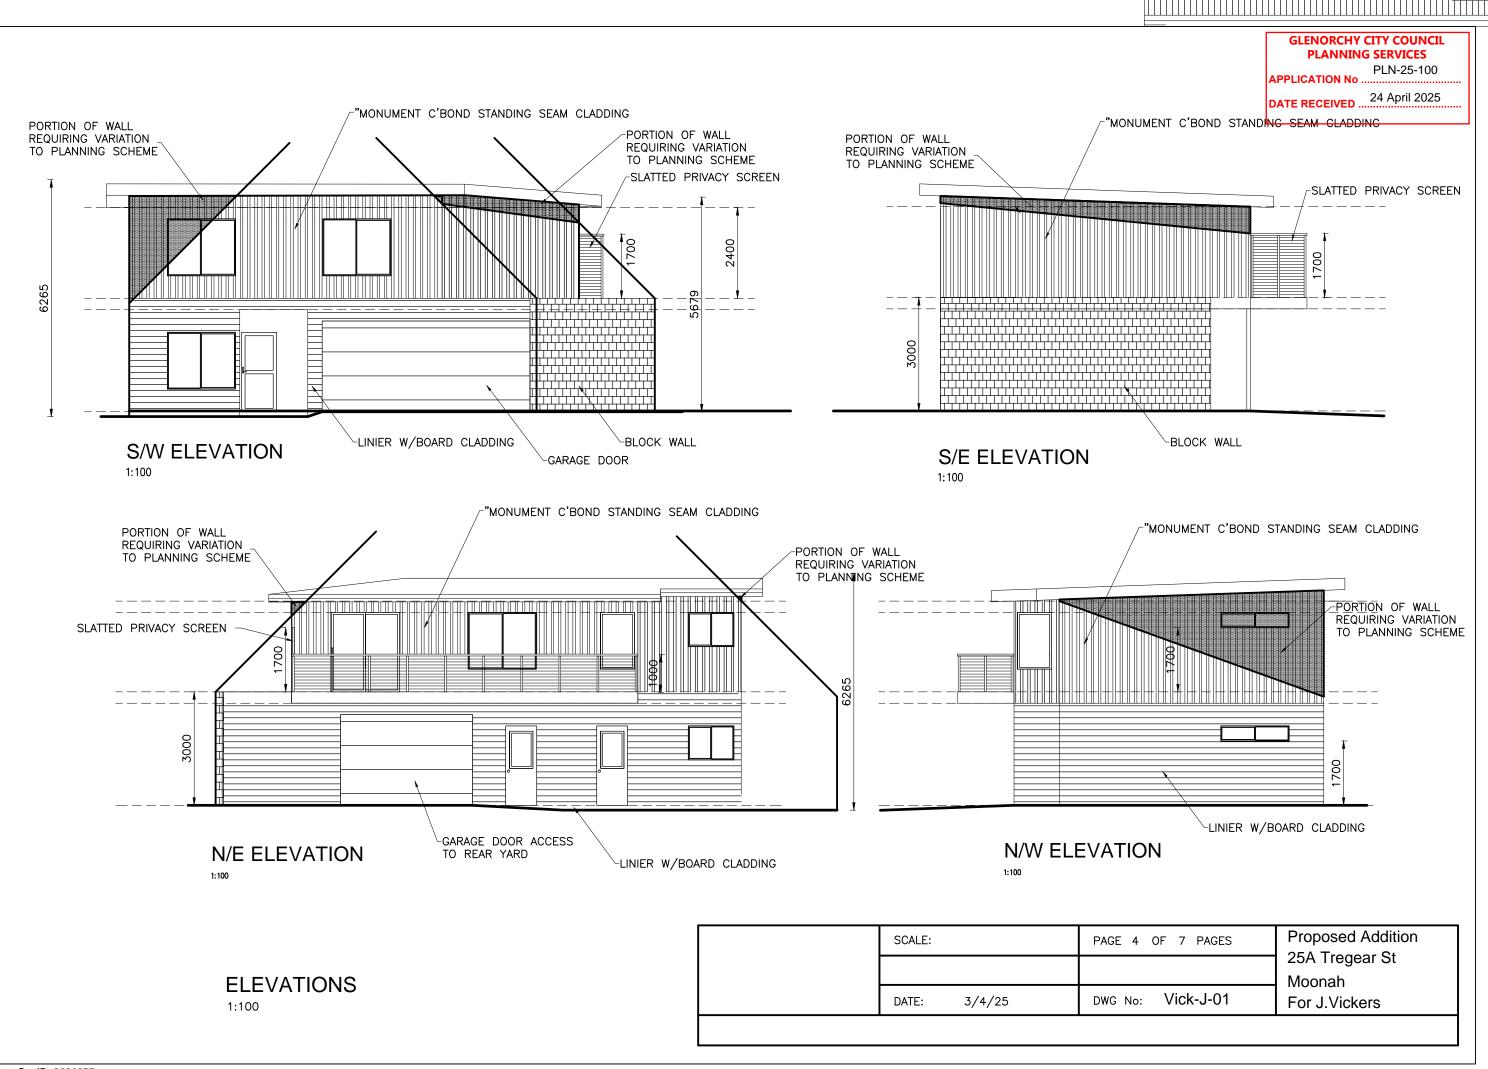

RCHY CITY COUNCIL PLANNING SERVICES

APPLICATION No

PLN-25-100

24 April 2025

DATE RECEIVED .

## PLANNING APPLICATION





1:400



GLENORCHY CITY COUNCIL PLANNING SERVICES

PLN-25-100

24 April 2025







LOWER FLOOR PLAN 86m2 (32m2 LIVING) 1:100

UPPER FLOOR PLAN 79m2

1:100

FLOOR PLAN 1:100



| DATE: 3/4/25  DWG No: Vick-J-01  For J.Vickers | SCALE:       | PAGE 3 OF 7 PAGES | Proposed Addition<br>25A Tregear St |
|------------------------------------------------|--------------|-------------------|-------------------------------------|
| DATE: 3/4/25 DWG No: Vick-J-01 For J.Vickers   |              |                   | l ,                                 |
|                                                | DATE: 3/4/25 | DWG No: Vick-J-01 | For J.Vickers                       |