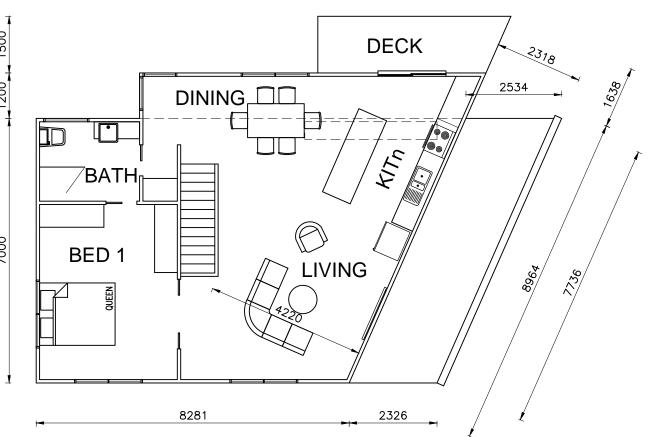

## PLANNING APPLICATION

1:400

GLENORCHY CITY COUNCIL PLANNING SERVICES

PLN-25-100

24 April 2025

LOWER FLOOR PLAN 86m2 (32m2 LIVING) 1:100

UPPER FLOOR PLAN 79m2

1:100

FLOOR PLAN 1:100

| DATE: 3/4/25  DWG No: Vick-J-01  For J.Vickers | SCALE:       | PAGE 3 OF 7 PAGES | Proposed Addition<br>25A Tregear St |
|------------------------------------------------|--------------|-------------------|-------------------------------------|
| DATE: 3/4/25 DWG No: Vick-J-01 For J.Vickers   |              |                   | l ,                                 |
|                                                | DATE: 3/4/25 | DWG No: Vick-J-01 | For J.Vickers                       |