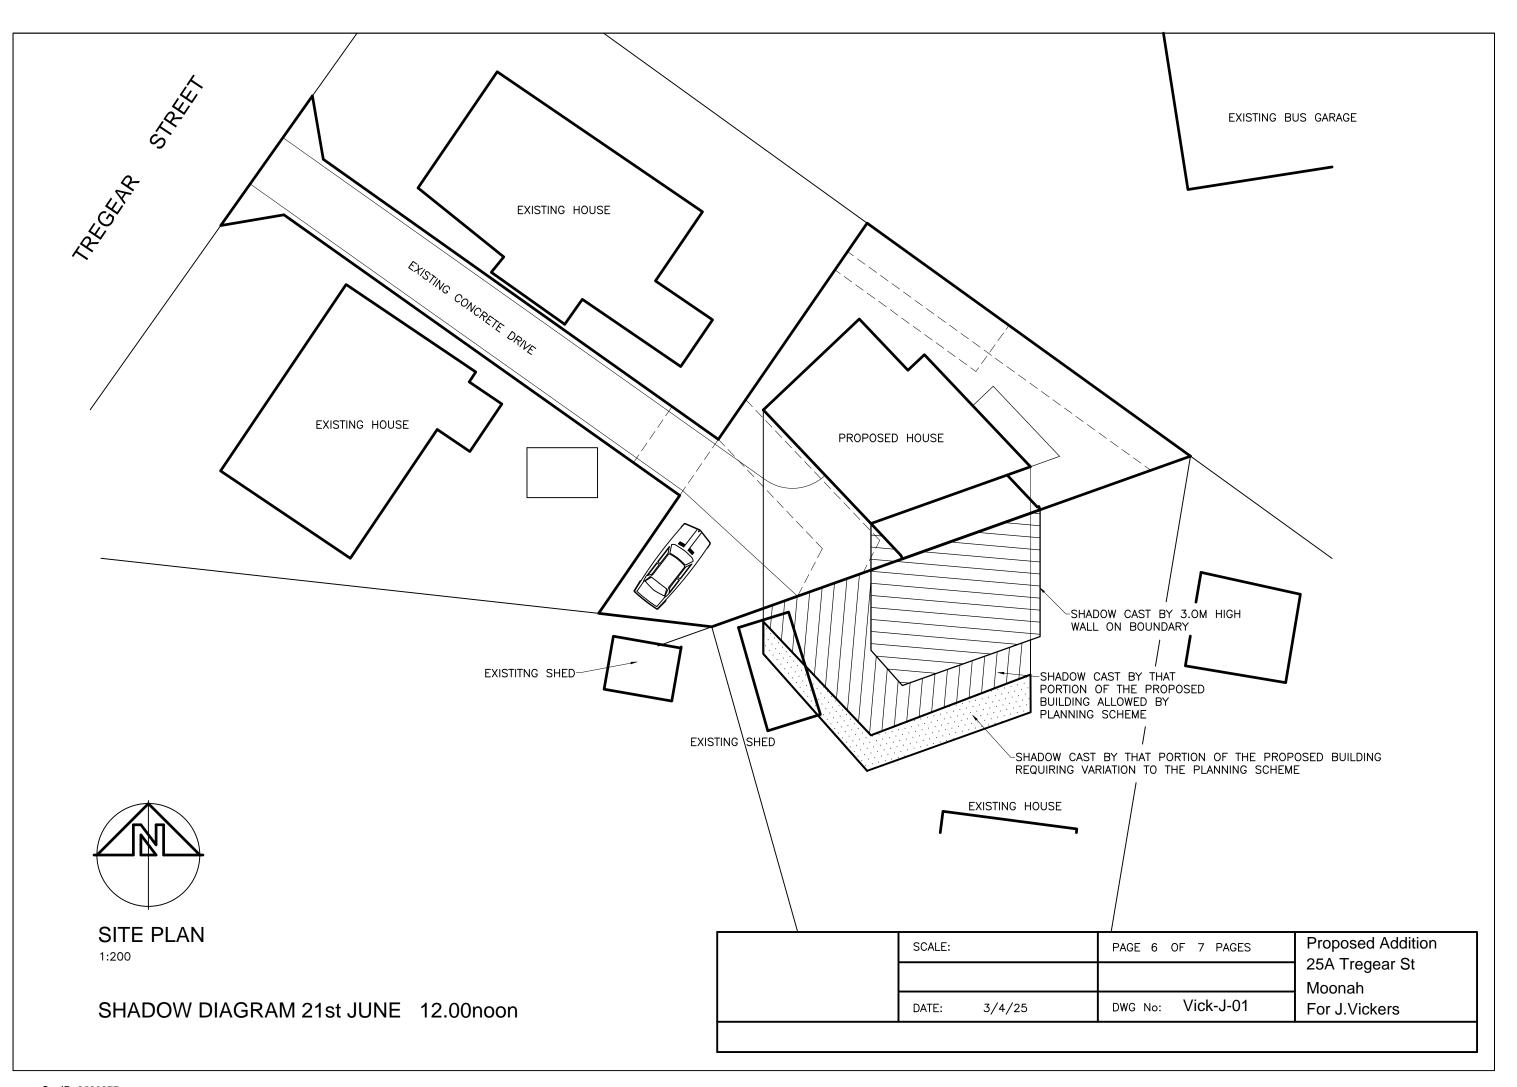

## PLANNING APPLICATION

1:400

GLENORCHY CITY COUNCIL PLANNING SERVICES

PLN-25-100

24 April 2025

LOWER FLOOR PLAN 86m2 (32m2 LIVING) 1:100

UPPER FLOOR PLAN 79m2

1:100