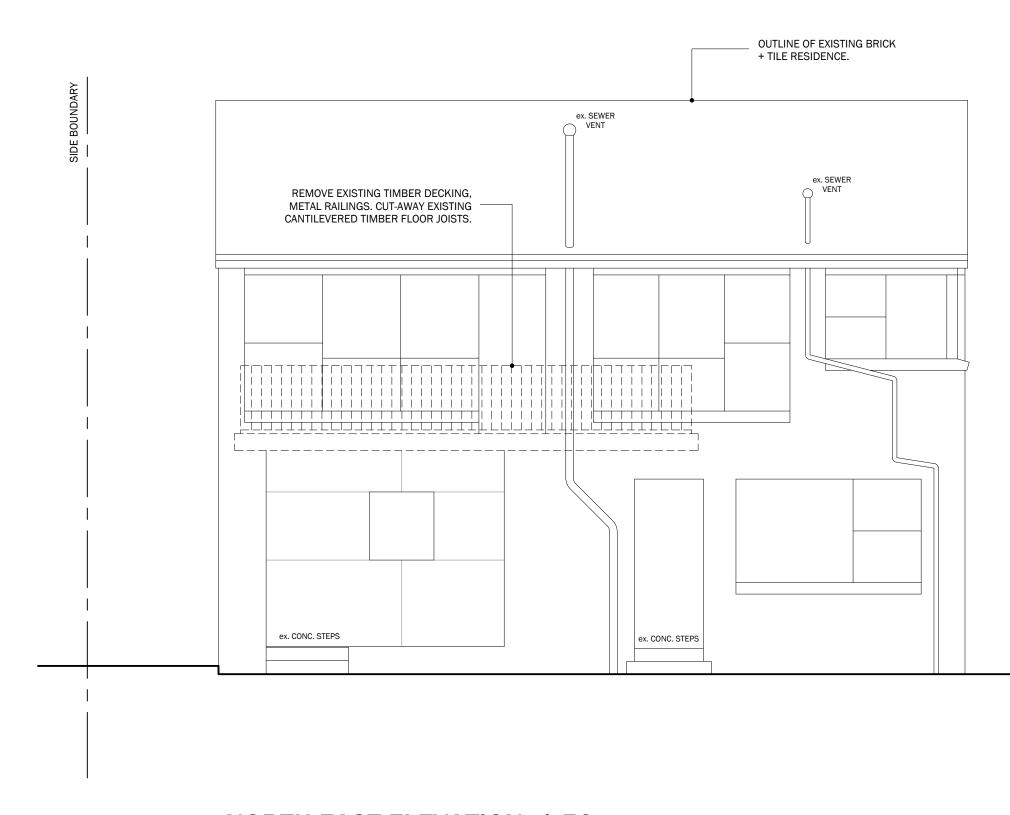

# NORTH EAST ELEVATION 1:50

EXISTING

#### **GLENORCHY CITY COUNCIL** PLANNING SERVICES

19/06/2025

APPLICATION No. : PLN- 25-124

DATE RECEIVED:

SIDE BOUNDARY

PO BOX 224 LINDISFARNE TASMANIA 7015

matt.gilley@bigpond.com 0437 499 238 LICENCE No. CC5666C

#### TITLE: ELEVATION - NORTH EAST

SCALE: DRAWING No: 1:50 (A3)