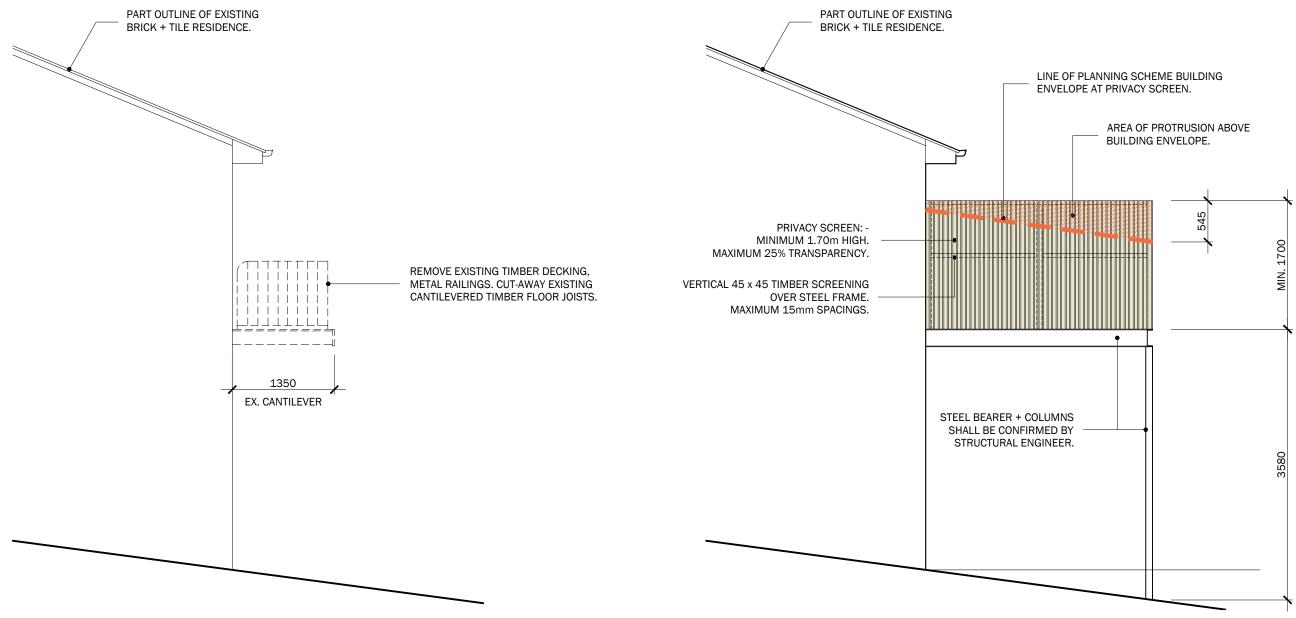

TITLE: FLOOR PLAN 'A'

SCALE: DRAWING No: 1:100 (A3)

A03 3 of 10

SOUTH EAST ELEVATION 1:50 EXISTING

# SOUTH EAST ELEVATION 1:50

PROPOSED

PO BOX 224 LINDISFARNE TASMANIA 7015

matt.gilley@bigpond.com 0437 499 238 LICENCE No. CC5666C

PROJECT: