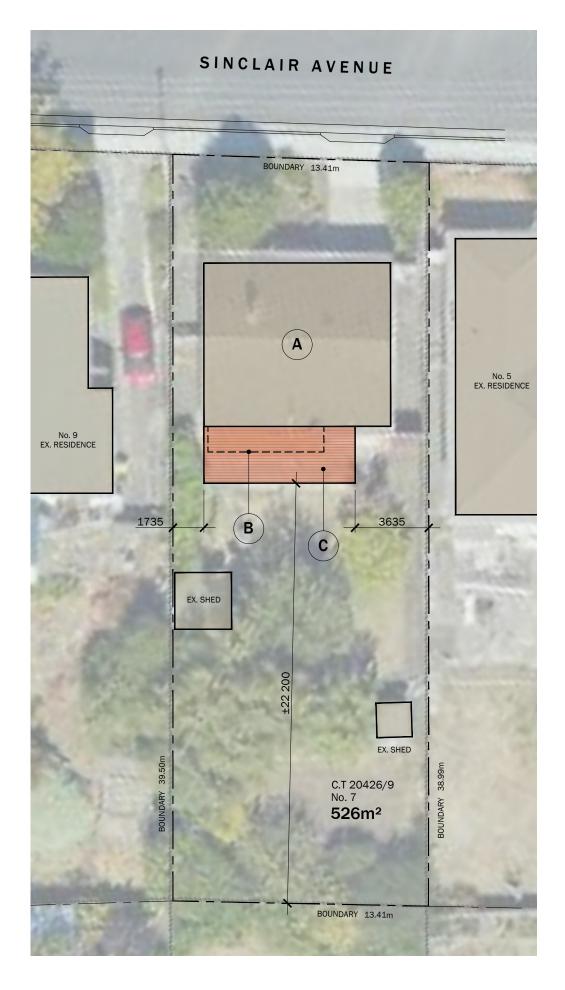

#### SITE KEY

Α

С

EXISTING BRICK + TILE RESIDENCE (two-storey).

**B** DEMOLISH EXISTING CANTILEVERED DECK.

PROPOSED 8.00m x 3.00m TIMBER + STEEL DECK CONSTRUCTION. PRIVACY SCREEN FACING SOUTHERN NEIGHBOUR (No.9 SINCLAIR AVENUE).

SITE PLAN 1:200

TITLE: SITE PLAN

 SCALE:
 1:200 (A3)

 DRAWING No:

**DECK PLAN 1:50** 24.00m<sup>2</sup>