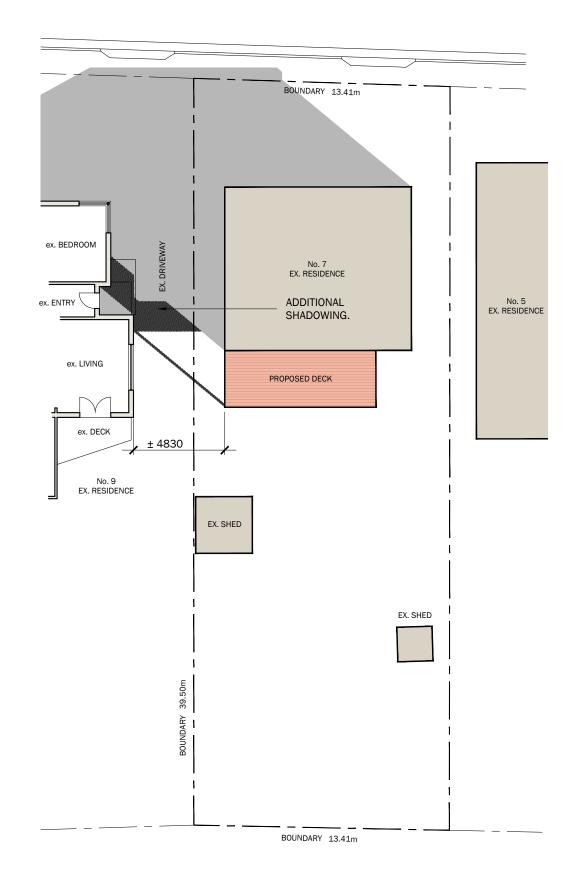

DRAWING No:

1:50 (A3)

**7** OF 10

SUN SHADOW PLAN 1:200 9am JUNE 21st

## SINCLAIR AVENUE