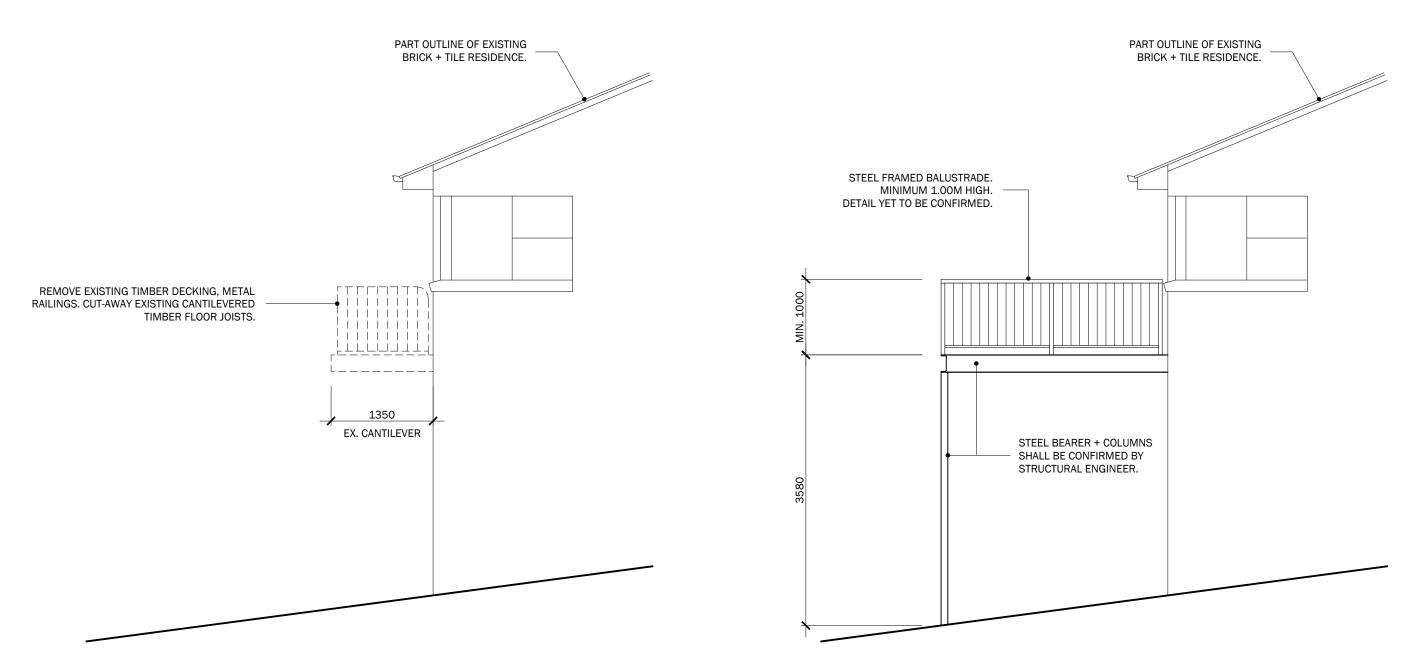

# NORTH WEST ELEVATION 1:50

EXISTING

NORTH WEST ELEVATION 1:50 PROPOSED

PO BOX 224 LINDISFARNE TASMANIA 7015

matt.gilley@bigpond.com 0437 499 238 LICENCE No. CC5666C

#### SITE KEY

Α

С

EXISTING BRICK + TILE RESIDENCE (two-storey).

**B** DEMOLISH EXISTING CANTILEVERED DECK.

PROPOSED 8.00m x 3.00m TIMBER + STEEL DECK CONSTRUCTION. PRIVACY SCREEN FACING SOUTHERN NEIGHBOUR (No.9 SINCLAIR AVENUE).