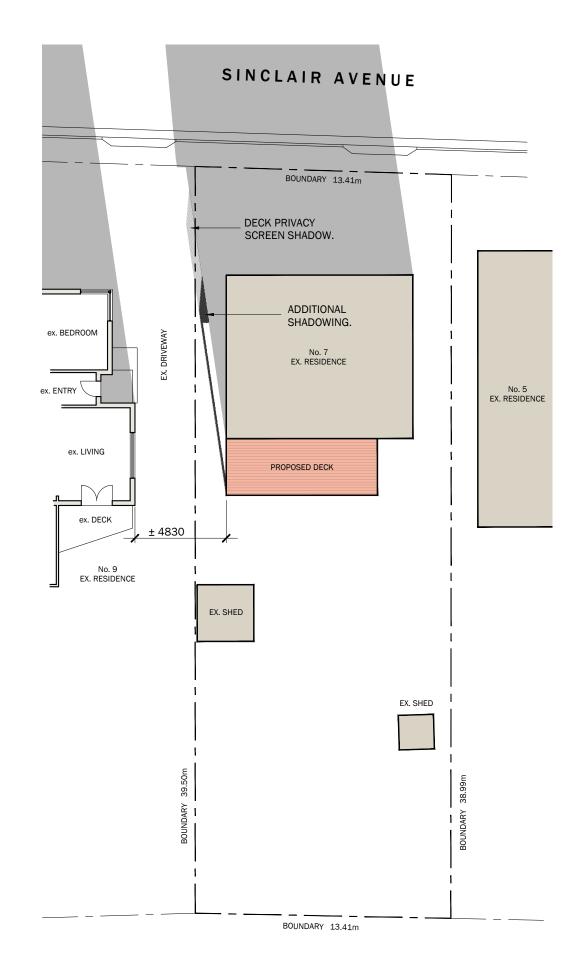

## SUN SHADOW PLAN 1:200

12pm JUNE 21st

## SINCLAIR AVENUE

SUN SHADOW PLAN 1:200

3pm JUNE 21st

an adjoining property; (i)

NOT APPLICABLE. THERE ARE NO SOLAR ENERGY INSTALLATIONS PRESENT.

DECK PRIVACY

SCREEN SHADOW.

(ii) another dwelling on the same site.

NOT APPLICABLE. THERE IS NO OTHER DWELLING ON THE SITE. THERE ARE NO SOLAR ENERGY INSTALLATIONS PRESENT.