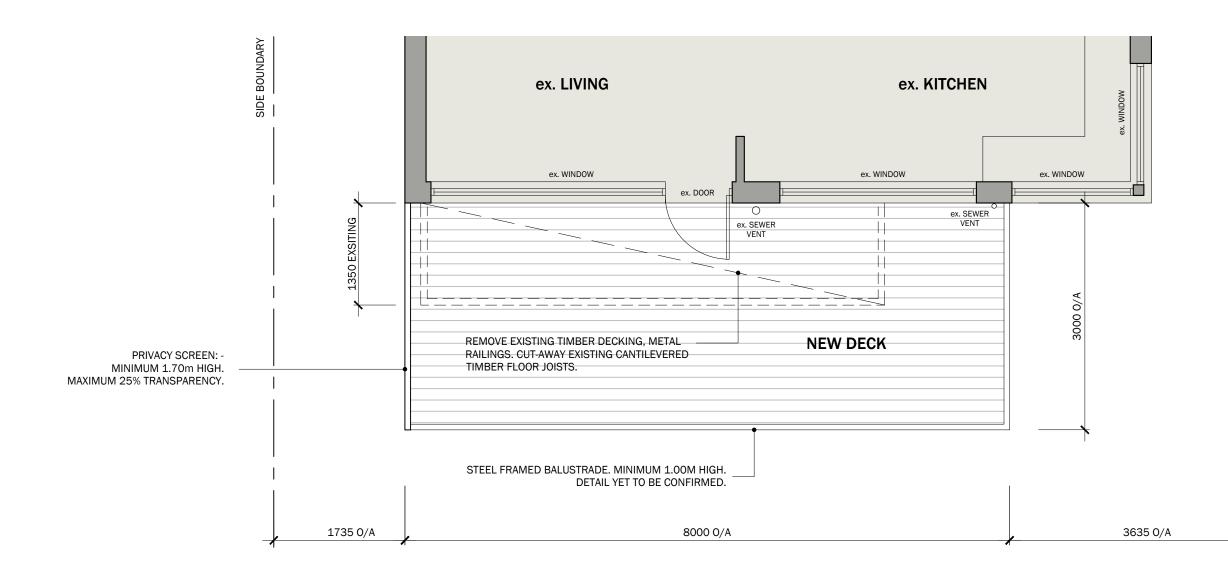

TITLE: SITE PLAN

 SCALE:
 1:200 (A3)

 DRAWING No:

**DECK PLAN 1:50** 24.00m<sup>2</sup>

TITLE: DECK PLAN

SCALE: 1:50 (A3)
DRAWING No:

A02 Sheet: 2 of 10

SUB-FLOOR PLAN 1:50