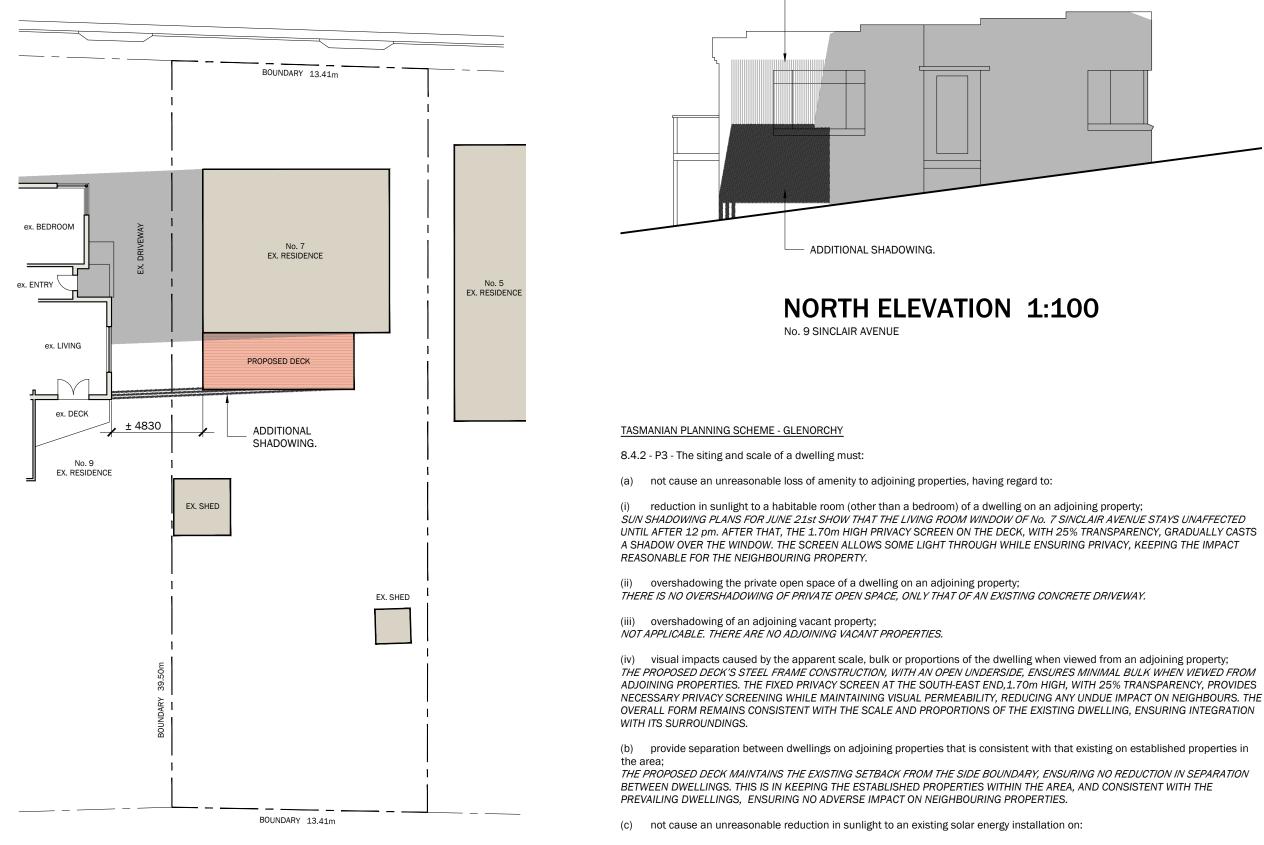

## SINCLAIR AVENUE

SUN SHADOW PLAN 1:200

3pm JUNE 21st

an adjoining property; (i)

NOT APPLICABLE. THERE ARE NO SOLAR ENERGY INSTALLATIONS PRESENT.

DECK PRIVACY

SCREEN SHADOW.

(ii) another dwelling on the same site.

NOT APPLICABLE. THERE IS NO OTHER DWELLING ON THE SITE. THERE ARE NO SOLAR ENERGY INSTALLATIONS PRESENT.